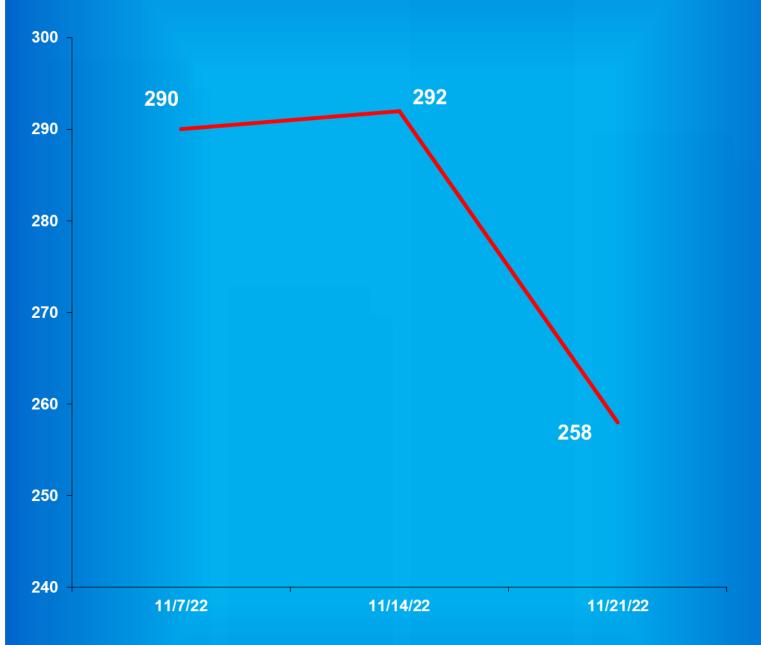

# Indiana Department of Correction Table 3 Facility Population on the First Day of Each Month (Excludes County Jail "Back-ups" & Contracted Beds)

|             | Adult       | Adult         | Juvenile    | Juvenile      |              |
|-------------|-------------|---------------|-------------|---------------|--------------|
| <u>2021</u> | <u>Male</u> | <u>Female</u> | <u>Male</u> | <u>Female</u> | <u>Total</u> |
| January     | 21,465      | 2,161         | 223         | 36            | 23,885       |
| February    | 21,448      | 2,197         | 207         | 37            | 23,889       |
| March       | 21,442      | 2,176         | 208         | 36            | 23,862       |
| April       | 21,472      | 2,179         | 223         | 34            | 23,908       |
| May         | 21,310      | 2,127         | 222         | 30            | 23,689       |
| June        | 21,278      | 2,123         | 230         | 32            | 23,663       |
| July        | 21,234      | 2,120         | 228         | 33            | 23,615       |
| August      | 21,234      | 2,094         | 235         | 32            | 23,595       |
| September   | 21,166      | 2,105         | 226         | 36            | 23,533       |
| October     | 21,159      | 2,079         | 243         | 38            | 23,519       |
| November    | 21,096      | 2,050         | 234         | 38            | 23,418       |
| December    | 20,886      | 2,054         | 239         | 36            | 23,215       |
|             | Adult       | Adult         | Juvenile    | Juvenile      |              |
| <u>2022</u> | <u>Male</u> | <u>Female</u> | <u>Male</u> | <u>Female</u> | <u>Total</u> |
| January     | 20,752      | 2,067         | 241         | 37            | 23,097       |
| February    | 20,530      | 2,002         | 248         | 37            | 22,817       |
| March       | 20,537      | 2,044         | 251         | 39            | 22,871       |
| April       | 20,685      | 2,093         | 273         | 38            | 23,089       |
| May         | 20,796      | 2,103         | 270         | 35            | 23,204       |
| June        | 20,667      | 2,074         | 271         | 41            | 23,053       |
| July        | 20,720      | 2,067         | 280         | 38            | 23,105       |
| August      | 20,739      | 2,079         | 279         | 35            | 23,132       |
| September   | 20,727      | 2,060         | 273         | 38            | 23,098       |
| October     | 20,700      | 2,087         | 284         | 39            | 23,110       |
| November    | 20,794      | 2,090         | 288         | 42            | 23,214       |
| December    | 20,719      | 2,118         | 300         | 40            | 23,177       |

### **Total Parole Population on the First Day of Each Month**

|                    | In                    | diana Parolees | Other Jurisdiction |               |  |  |  |
|--------------------|-----------------------|----------------|--------------------|---------------|--|--|--|
|                    | Adult A               | dult           | Adult              | Adult         |  |  |  |
| Calendar Year 2022 | <u>Male</u> <u>Fe</u> | male           | Male               | <u>Female</u> |  |  |  |
| anuary             | 5,230                 | 511            | 520                | 63            |  |  |  |
| February           | 5,244                 | 505            | 516                | 64            |  |  |  |
| larch              | 5,256                 | 504            | 510                | 63            |  |  |  |
| pril               | 5,284                 | 508            | 502                | 69            |  |  |  |
| ſay                | 5,326                 | 199            | 498                | 70            |  |  |  |
| ine                | 5,376                 | 522            | 506                | 73            |  |  |  |
| ıly                | 5,413 5               | 521            | 504                | 74            |  |  |  |
| ugust              | 5,525                 | 526            | 492                | 71            |  |  |  |
| eptember           | 5,618                 | 508            | 493                | 67            |  |  |  |
| October            | 5,682                 | 506            | 483                | 67            |  |  |  |
| lovember           | 5,800                 | 519            | 471                | 69            |  |  |  |