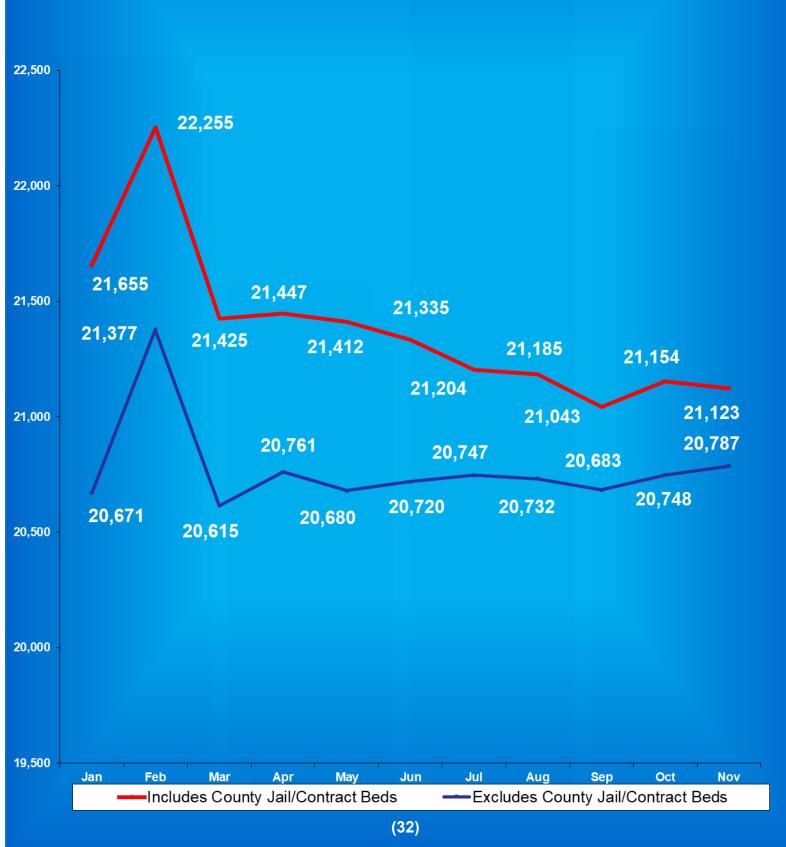

# Indiana Department of Correction Table 3 Facility Population on the First Day of Each Month (Excludes County Jail "Back-ups" & Contracted Beds)

|             | Adult       | Adult         | Juvenile    | Juvenile      |              |
|-------------|-------------|---------------|-------------|---------------|--------------|
| <u>2021</u> | <u>Male</u> | <u>Female</u> | <u>Male</u> | <u>Female</u> | <u>Total</u> |
| January     | 21,465      | 2,161         | 223         | 36            | 23,885       |
| February    | 21,448      | 2,197         | 207         | 37            | 23,889       |
| March       | 21,442      | 2,176         | 208         | 36            | 23,862       |
| April       | 21,472      | 2,179         | 223         | 34            | 23,908       |
| May         | 21,310      | 2,127         | 222         | 30            | 23,689       |
| June        | 21,278      | 2,123         | 230         | 32            | 23,663       |
| July        | 21,234      | 2,120         | 228         | 33            | 23,615       |
| August      | 21,234      | 2,094         | 235         | 32            | 23,595       |
| September   | 21,166      | 2,105         | 226         | 36            | 23,533       |
| October     | 21,159      | 2,079         | 243         | 38            | 23,519       |
| November    | 21,096      | 2,050         | 234         | 38            | 23,418       |
| December    | 20,886      | 2,054         | 239         | 36            | 23,215       |
|             | Adult       | Adult         | Juvenile    | Juvenile      |              |
| <u>2022</u> | <u>Male</u> | <u>Female</u> | <u>Male</u> | <u>Female</u> | <u>Total</u> |
| January     | 20,752      | 2,067         | 241         | 37            | 23,097       |
| February    | 20,530      | 2,002         | 248         | 37            | 22,817       |
| March       | 20,537      | 2,044         | 251         | 39            | 22,871       |
| April       | 20,685      | 2,093         | 273         | 38            | 23,089       |
| May         | 20,796      | 2,103         | 270         | 35            | 23,204       |
| June        | 20,667      | 2,074         | 271         | 41            | 23,053       |
| July        | 20,720      | 2,067         | 280         | 38            | 23,105       |
| August      | 20,739      | 2,079         | 279         | 35            | 23,132       |
| September   | 20,727      | 2,060         | 273         | 38            | 23,098       |
| October     | 20,700      | 2,087         | 284         | 39            | 23,110       |
| November    | 20,794      | 2,090         | 288         | 42            | 23,214       |
| December    | 20,719      | 2,118         | 300         | 40            | 23,177       |