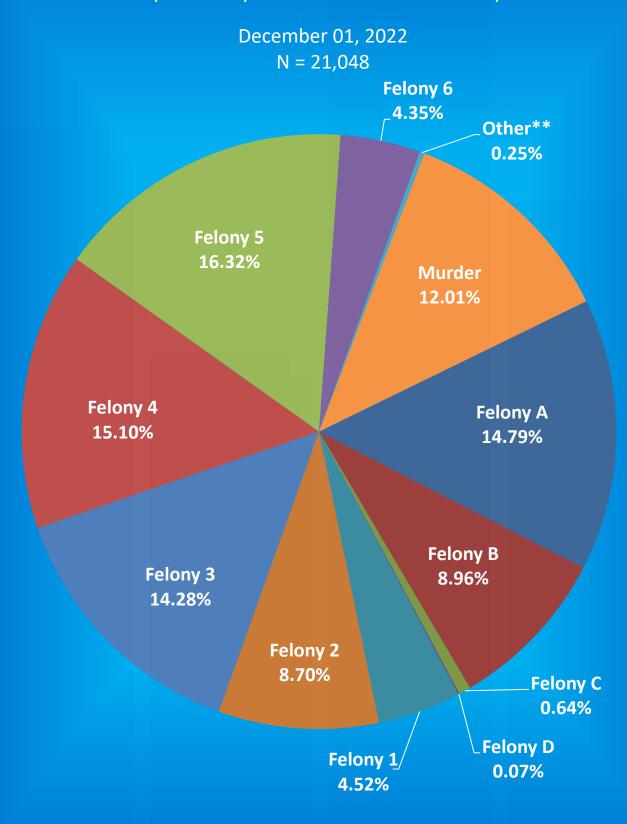

### Indiana Department of Correction Population Summary

- There were 21,048 adult male offenders (including 258 county jail "back-ups" and 71 in contracted beds) on December 01, 2022. This population is 7% below the operational bed capacity.
- There were 2,186 adult female offenders (including 44 county jail "back-ups" and 24 in contracted beds) on December 01, 2022. This population is 21% below the operational bed capacity.
- There were 300 juvenile male offenders in the Department's facilities on December 01, 2022. This population is 43% below the operational bed capacity.
- There were 40 juvenile female offenders in the Department's facilities on December 01, 2022. This population is 35% below the operational bed capacity.
- There were 5,990 adult males on parole in Indiana (5,519 Indiana parolees and 471 other jurisdiction parolees) on December 01, 2022.
- There were 569 adult females on parole in Indiana (500 Indiana parolees and 69 other jurisdiction parolees) on December 01, 2022.
- There were 757 adults admitted to IDOC (661 males and 96 females) and 845 adults released from IDOC (737 males and 108 females) in November 2022.
- There were 29 juveniles admitted to IDOC (26 males and 3 female) and 28 juveniles released from IDOC (22 males and 6 females) in November 2022.

### November 2022

|                  |        |    |        |        |        | Fe | elony L | evel   |                |         |    |        |       |                   |         |    |    |    |    | Fel    | ony Lev | vel |        |                     |     |        |          |
|------------------|--------|----|--------|--------|--------|----|---------|--------|----------------|---------|----|--------|-------|-------------------|---------|----|----|----|----|--------|---------|-----|--------|---------------------|-----|--------|----------|
| County           | Murder | FA | FB     | FC     | FD     | F1 | F2      | F3     | F4             | F5      | F6 | Other* | Total | County            | Murder  | FA | FB | FC | FD | F1     | F2      | F3  | F4     | F5                  | F6  | Other* | Total    |
| Adams            | 0      | 0  | 0      | 0      | 0      | 0  | 0       | 0      | 3              | 2       | 1  | 0      | 6     | Madison           | 0       | 0  | 3  | 1  | 0  | 2      | 0       | 4   | 8      | 9                   | 15  | 0      | 42       |
| Allen            | 3      | 0  | 0      | 1      | 0      | 2  | 1       | 6      | 11             | 30      | 23 | 0      | 77    | Marion            | 5       | 0  | 0  | 2  | 0  | 5      | 9       | 31  | 37     | 36                  | 1   | 0      | 126      |
| Bartholomew      | 0      | 0  | 0      | 0      | 0      | 0  | 0       | 1      | 0              | 0       | 1  | 0      | 2     | Marshall          | 0       | 0  | 0  | 0  | 0  | 1      | 3       | 0   | 0      | 3                   | 1   | 0      | 8        |
| Benton           | 0      | 0  | 0      | 0      | 0      | 1  | 0       | 0      | 0              | 0       | 0  | 0      | 1     | Martin            | 0       | 0  | 0  | 0  | 0  | 0      | 0       | 0   | 0      | 0                   | 0   | 0      | 0        |
| Blackford        | 0      | 0  | 0      | 0      | 0      | 0  | 0       | 2      | 3              | 0       | 1  | 0      | 6     | Miami             | 0       | 0  | 0  | 0  | 0  | 0      | 0       | 0   | 0      | 0                   | 0   | 0      | 0        |
| Boone            | 0      | 0  | 0      | 0      | 0      | 1  | 0       | 0      | 1              | 1       | 1  | 0      | 4     | Monroe            | 0       | 0  | 0  | 0  | 0  | 0      | 0       | 0   | 2      | 2                   | 1   | 0      | 5        |
| Brown            | 0      | 0  | 0      | 0      | 0      | 0  | 0       | 0      | 0              | 0       | 0  | 0      | 0     | Montgomery        | 0       | 0  | 0  | 0  | 0  | 0      | 0       | 0   | 0      | 0                   | 1   | 0      | 1        |
| Carroll          | 0      | 0  | 0      | 0      | 0      | 0  | 0       | 0      | 0              | 0       | 0  | 0      | 0     | Morgan            | 0       | 0  | 0  | 0  | 0  | 0      | 0       | 1   | 0      | 3                   | 1   | 0      | 5        |
| Cass             | 0      | 0  | 0      | 0      | 0      | 1  | 0       | 2      | 0              | 1       | 1  | 0      | 3     | Newton            | 0       | 0  | 0  | 0  | 0  | 0      | 0       | 0   | 0      | 0                   | 1   | 0      | 1        |
| Clark            | 0      | 0  | 0      | 0      | 0      | 0  | 0       | 0      | 1              | 0       | 0  | 0      | 1     | Noble             | 0       | 0  | 0  | 0  | 0  | 0      | 1       | 0   | 2      | 4                   | 2   | 0      | 9        |
| Clay             | 1      | 0  | 0      | 0      | 0      | 0  | 1       | 0      | 0              | 2       | 2  | 0      | 6     | Ohio              | 0       | 0  | 0  | 0  | 0  | 0      | 0       | 0   | 2      | 0                   | 1   | 0      | 3        |
| Clinton          | 0      | 0  | 0      | 0      | 0      | 0  | 0       | 0      | 0              | 1       | 0  | 0      | 1     | Orange            | 0       | 0  | 0  | 0  | 0  | 0      | 0       | 0   | 2      | 1                   | 0   | 0      | 3        |
| Crawford         | 0      | 0  | 0      | 0      | 0      | 0  | 0       | 0      | 0              | 0       | 0  | 0      | 0     | Owen              | 0       | 0  | 0  | 0  | 0  | 0      | 0       | 0   | 1      | 0                   | 0   | 0      | 1        |
| Daviess          | 0      | 0  | 0      | 0      | 0      | 0  | 0       | 0      | 1              | 0       | 0  | 0      | 1     | Parke             | 0       | 0  | 0  | 0  | 0  | 0      | 0       | 0   | 1      | 1                   | 0   | 0      | 2        |
| Dearborn         | 0      | 0  | 1      | 0      | 1      | 0  | 0       | 0      | 1              | 1       | 0  | 0      | 4     | Perry             | 0       | 0  | 0  | 0  | 0  | 0      | 0       | 0   | 0      | 0                   | 0   | 0      | 0        |
| Decatur          | 0      | 0  | 0      | 0      | 0      | 0  | 1       | 1      | 3              | 4       | 1  | 0      | 10    | Pike              | 0       | 0  | 0  | 0  | 0  | 0      | 1       | 0   | 1      | 0                   | 0   | 0      | 2        |
| DeKalb           | 0      | 0  | 0      | 0      | 0      | 0  | 0       | 0      | 1              | 1       | 2  | 0      | 4     | Porter            | 0       | 0  | 0  | 0  | 0  | 0      | 0       | 1   | 1      | 2                   | 0   | 0      | 4        |
| Delaware         | 1      | 0  | 0      | 0      | 0      | 0  | 1       | 0      | 0              | 2       | 1  | 0      | 5     | Posey             | 0       | 0  | 0  | 0  | 0  | 0      | 0       | 1   | 1      | 0                   | 0   | 0      | 2        |
| Dubois           | 0      | 0  | 0      | 0      | 0      | 0  | 0       | 0      | 0              | 0       | 1  | 0      | 1     | Pulaski           | 0       | 0  | 0  | 0  | 0  | 0      | 0       | 1   | 0      | 1                   | 0   | 0      | 2        |
| Elkhart          | 1      | 3  | 1      | 1      | 0<br>0 | 0  | 2       | 0      | 4              | 13      | 6  | 0      | 31    | Putnam            | 0       | 0  | 0  | 0  | 0  | 0<br>0 | Ő       | 1   | 0<br>0 | 0                   | 1   | Ő      | 2        |
| Fayette          | 0      | 0  | 0      | 0      | 0      | 0  | 0       | 1      | 3              | 0       | 1  | 0      | 5     | Randolph          | 0       | 0  | 0  | 0  | 0  | 0      | Õ       | 0   | 0      | ů<br>0              | 0   | 0<br>0 | 0        |
| Floyd            | 0      | 0  | 0      | 0      | 0      | 1  | 0       | 0      | 2              | 1       | 0  | 0      | 4     | Ripley            | 0       | 0  | 0  | 0  | 0  | 0      | 0       | 0   | 0      | 3                   | 6   | Ő      | 9        |
| Fountain         | ů<br>0 | Ő  | 0      | 0      | 0      | 0  | 0       | 0<br>0 | 0              | 0       | 0  | 0      | 0     | Rush              | 0       | 0  | 0  | 0  | 0  | 0      | Õ       | 0   | 0      | 0                   | 2   | 0<br>0 | 2        |
| Franklin         | 0      | 0  | 0      | 0      | 0      | 0  | 0       | 0      | 2              | 1       | 0  | 0      | 3     | St. Joseph        | 0       | 0  | 0  | 0  | 0  | 0      | 2       | 1   | 4      | 4                   | 3   | Ő      | 14       |
| Fulton           | 0      | 0  | 0      | 0      | 0      | 0  | 0       | 1      | 0              | 0       | 0  | 0      | 1     | Scott             | 0       | 0  | 0  | 0  | 0  | 0      | 0       | 0   | 1      | 0                   | 3   | 0      | 4        |
| Gibson           | 0      | 0  | 0      | 0      | 0      | 0  | 0       | 0      | 1              | 3       | 0  | 0      | 4     | Shelby            | 0       | 0  | 0  | 0  | 0  | 1      | 0       | 0   | 5      | 1                   | 3   | 0      | 10       |
| Grant            | 0      |    | 0      | 0      |        | -  | ÷       | -      | 1              | 5       | 0  |        | 1     | Spencer           |         |    |    |    |    | 1      | Ū.      |     | C      | 1                   | 5   |        | 10       |
| Grant            | 0      | 0  | 0      | 0      | 0      | 0  | 0       | 0      | 0              | 0       | 0  | 0      | 0     | Spencer           | 0       | 0  | 0  | 0  | 0  | 0      | 0       | 0   | 0      | 0                   | 0   | 0      | 0        |
| Greene           | 0      | 0  | 0      | 0      | 0      | 0  | 0       | 0      | 2              | 1       | 0  | 0      | 3     | Starke            | 0       | 0  | 0  | 0  | 0  | 0      | 0       | 0   | 0      | 2                   | 0   | 0      | 2        |
| Hamilton         | 0      | 0  | 1      | 0      | 0      | 1  | 1       | 6      | 2              | 5       | 2  | 0      | 18    | Steuben           | 0       | 0  | 1  | 0  | 0  | 0      | 0       | 0   | 0      | 2                   | 0   | 0      | 3        |
| Hancock          | 0      | 1  | 1      | 0      | 0      | 0  | 0       | 0      | 0              | 3       | 0  | 0      | 5     | Sullivan          | 0       | 0  | 0  | 0  | 0  | 0      | 0       | 0   | 1      | 0                   | 5   | 0      | 6        |
|                  |        | 1  |        |        |        | -  |         |        | 0              | 5       |    |        | 5     | ~ • • • •         |         |    |    |    |    |        |         |     | 1      |                     | 0   |        | 0        |
| Harrison         | 0      | 0  | 0      | 0      | 0      | 0  | 0       | 1      | 0              | 0       | 0  | 0      | 1     | Switzerland       | 0       | 0  | 0  | 0  | 0  | 0      | 0       | 0   | 2      | 0                   | 0   | 0      | 2        |
| Hendricks        | 1      | 0  | 0      | 0      | 0      | 0  | 1       | 0      | 2              | 0       | 0  | 0      | 4     | Tippecanoe        | 0       | 0  | 0  | 0  | 0  | 2      | 2       | 2   | 5      | 7                   | 3   | 0      | 21       |
| Henry            | 0      | 0  | 0      | 0      | 0      | 0  | 0       | 0      | 0              | 0       | 0  | 0      | 0     | Tipton            | 0       | 0  | 0  | 0  | 0  | 0      | 0       | 0   | 0      | 0                   | 0   | 0      | 0        |
| Howard           | 0      | 0  | 1      | 0      | 0      | 0  | 1       | 0      | 0              | 3       | 0  | 0      | 5     | Union             | 0       | 0  | 0  | 0  | 0  | 0      | 0       | 0   | 0      | 0                   | 0   | 0      | 0        |
| Huntington       | 0      | 0  | 0      | 0      | 0      | 0  | 1       | 0      | 0              | 4       | 4  | 0      | 9     | Vanderburgh       | 0       | 0  | 0  | 0  | 0  | 0      | 6       | 2   | 6      | 14                  | 9   | 0      | 37       |
| Jackson          | 0      | 0  | 0      | 0      | 0      | 1  | 2       | 0      | 1              | 3       | 0  | 0      | 7     | Vermillion        | 0       | 0  | 0  | 0  | 0  | 0      | 0       | 0   | 1      | 0                   | 0   | 0      | 1        |
| Jasper           | 0      | 0  | 0      | 0      | 0      | 0  | 0       | 0      | 0              | 0       | 0  | 0      | 0     | Vigo              | 0       | 0  | 0  | 0  | 0  | 0      | 1       | 1   | 3      | 2                   | 0   | 0      | 7        |
| Jay              | 0      | 0  | 0      | 0      | 0      | 0  | 0       | 0      | 0              | 1       | 0  | 0      | 1     | Wabash            | 0       | 0  | 0  | 0  | 0  | 0      | 0       | 0   | 1      | 2                   | 3   | 0      | 6        |
| Jefferson        | 0      | 0  | 0      | 0      | 0      | 0  | 1       | 0      | 1              | 3       | 0  | 0      | 5     | Warren            | 0       | 0  | 1  | 0  | 1  | 0      | 0       | 0   | 0      | 1                   | 1   | 0      | 1        |
| Jennings         | 0      | 0  | 0      | 0      | 0      | 0  | 0       | 0      | 1              | 5<br>1  | 0  | 0      | 2     | Warrick           | 0       | 0  | 0  | 0  | 0  | 1      | 0       | 0   | 0      | 2                   | 1   | 0      | 7        |
| Johnson          | 0      | 0  | 0      | 0      | 0      | 0  | 0       | 2      | 1<br>/         | 1<br>11 | 8  | 0      | 25    | Washington        | 0       | 0  | 0  | 0  | 0  | 0      | 0       | 1   | 2      | 2<br>0              | 0   | 0      | 2        |
| Knox             | 0      | 0  | 1      | 0      | 0      | 0  | 0       | 0      | - <del>1</del> | 0       | 0  | 0      | 23    | Wayne             | 0       | 0  | 0  | 0  | 0  | 0      | 0       | 1   | 2      | 1                   | 0   | 0      | 5<br>7   |
| Kosciusko        | 0      | 0  | 0      | 0      | 0      | 0  | 0       | 1      | 1              | 1       | 0  | 0      | 2     | Wells             | 0       | 0  | 0  | 0  | 0  | 0      | 0       | 1   | 2      | - <del>1</del><br>1 | 1   | 0      | 2        |
|                  | 0      | 0  | 0      |        | 0      | 0  | 0       | 1      | 1              | 1       | 0  | 0      | 5     | White             | 0       | 0  | 0  | 0  | 0  | 0      | 0       | 0   | 0      | 0                   | 0   | 0      | 5<br>0   |
| LaGrange<br>Lake | 0      | 0  | 0      | 0<br>0 | 0      | 0  | 0       | 3      | 0              | 1       | 0  | 0      | 1 8   | Whitley           | 0       | 0  | 0  | 0  | 0  | 0      | 0       | 0   | 2      | 2                   | 0   | 0      | 1        |
| Lake<br>LaPorte  | ے<br>1 | 0  |        |        |        | 0  |         | 3<br>0 | 0              | 5       | 0  | 0      | 0     | ·                 |         | 0  |    |    |    | 0      |         | 0   | 2      | 2<br>0              | 0   | 0      | 4<br>0   |
|                  | 1      | 0  | 0<br>0 | 0      | 0<br>0 | 0  | 0<br>0  | 1      | 0              | 5       | 0  |        | 112   | Unknown<br>Totals | 0<br>15 |    | 0  | 0  | 0  |        | 0       |     |        | 0                   | 102 | 0      | U<br>661 |
| Lawrence         | 0      | 0  | U      | 0      | U      | 0  | U       | 1      | 3              | 3       | 3  | 0      | 12    | i otais           | 15      | 4  | 11 | 5  | 2  | 20     | 38      | 77  | 149    | 217                 | 123 | 0      | 661      |