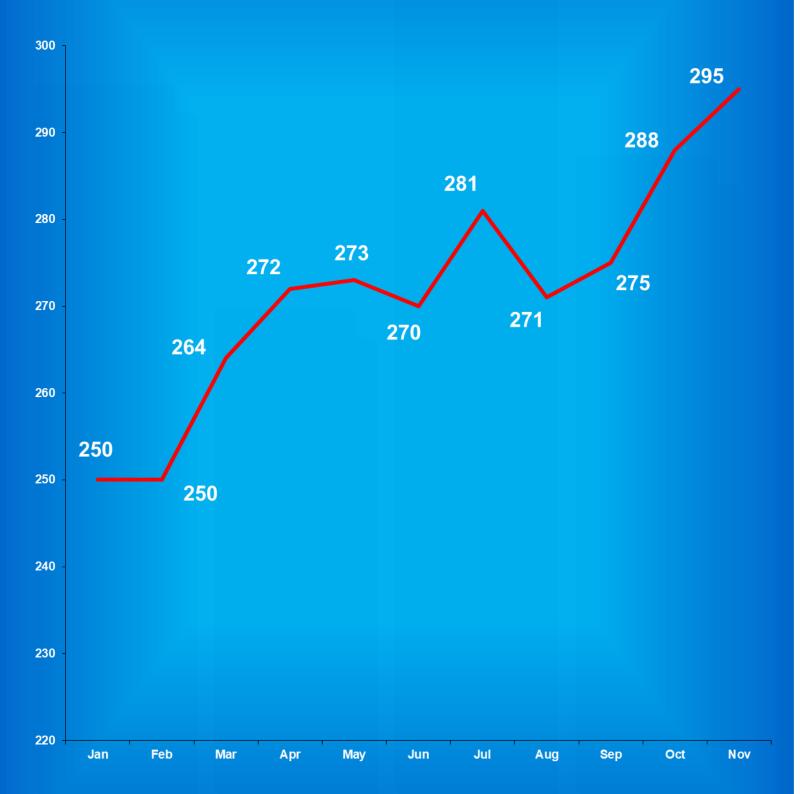

# Indiana Department of Correction Table 3 Facility Population on the First Day of Each Month (Excludes County Jail "Back-ups" & Contracted Beds)

|             | Adult       | Adult         | Juvenile    | Juvenile      |              |
|-------------|-------------|---------------|-------------|---------------|--------------|
| <u>2021</u> | <u>Male</u> | <u>Female</u> | <u>Male</u> | <u>Female</u> | <u>Total</u> |
| January     | 21,465      | 2,161         | 223         | 36            | 23,885       |
| February    | 21,448      | 2,197         | 207         | 37            | 23,889       |
| March       | 21,442      | 2,176         | 208         | 36            | 23,862       |
| April       | 21,472      | 2,179         | 223         | 34            | 23,908       |
| May         | 21,310      | 2,127         | 222         | 30            | 23,689       |
| June        | 21,278      | 2,123         | 230         | 32            | 23,663       |
| July        | 21,234      | 2,120         | 228         | 33            | 23,615       |
| August      | 21,234      | 2,094         | 235         | 32            | 23,595       |
| September   | 21,166      | 2,105         | 226         | 36            | 23,533       |
| October     | 21,159      | 2,079         | 243         | 38            | 23,519       |
| November    | 21,096      | 2,050         | 234         | 38            | 23,418       |
| December    | 20,886      | 2,054         | 239         | 36            | 23,215       |
|             | Adult       | Adult         | Juvenile    | Juvenile      |              |
| <u>2022</u> | <u>Male</u> | <u>Female</u> | <u>Male</u> | <u>Female</u> | <u>Total</u> |
| January     | 20,752      | 2,067         | 241         | 37            | 23,097       |
| February    | 20,530      | 2,002         | 248         | 37            | 22,817       |
| March       | 20,537      | 2,044         | 251         | 39            | 22,871       |
| April       | 20,685      | 2,093         | 273         | 38            | 23,089       |
| May         | 20,796      | 2,103         | 270         | 35            | 23,204       |
| June        | 20,667      | 2,074         | 271         | 41            | 23,053       |
| July        | 20,720      | 2,067         | 280         | 38            | 23,105       |
| August      | 20,739      | 2,079         | 279         | 35            | 23,132       |
| September   | 20,727      | 2,060         | 273         | 38            | 23,098       |
| October     | 20,700      | 2,087         | 284         | 39            | 23,110       |
| November    | 20,794      | 2,090         | 288         | 42            | 23,214       |
| December    | 20,719      | 2,118         | 300         | 40            | 23,177       |