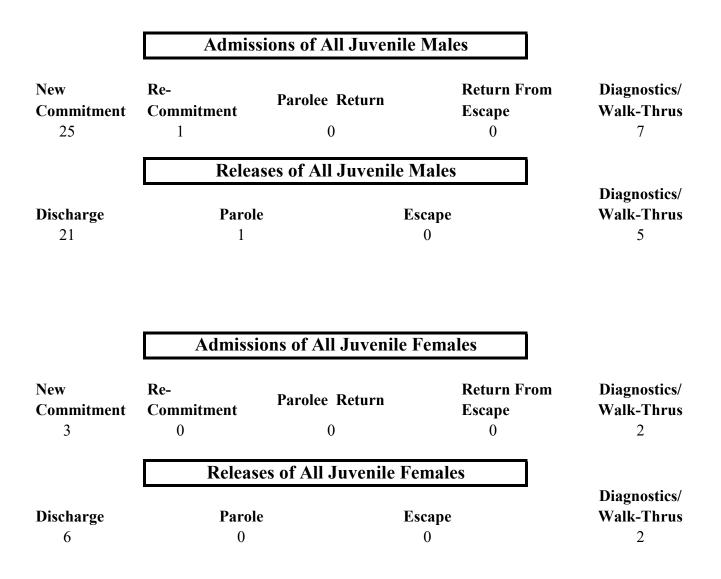

### Indiana Department of Correction Population Summary

- There were 21,048 adult male offenders (including 258 county jail "back-ups" and 71 in contracted beds) on December 01, 2022. This population is 7% below the operational bed capacity.
- There were 2,186 adult female offenders (including 44 county jail "back-ups" and 24 in contracted beds) on December 01, 2022. This population is 21% below the operational bed capacity.
- There were 300 juvenile male offenders in the Department's facilities on December 01, 2022. This population is 43% below the operational bed capacity.
- There were 40 juvenile female offenders in the Department's facilities on December 01, 2022. This population is 35% below the operational bed capacity.
- There were 5,990 adult males on parole in Indiana (5,519 Indiana parolees and 471 other jurisdiction parolees) on December 01, 2022.
- There were 569 adult females on parole in Indiana (500 Indiana parolees and 69 other jurisdiction parolees) on December 01, 2022.
- There were 757 adults admitted to IDOC (661 males and 96 females) and 845 adults released from IDOC (737 males and 108 females) in November 2022.
- There were 29 juveniles admitted to IDOC (26 males and 3 female) and 28 juveniles released from IDOC (22 males and 6 females) in November 2022.