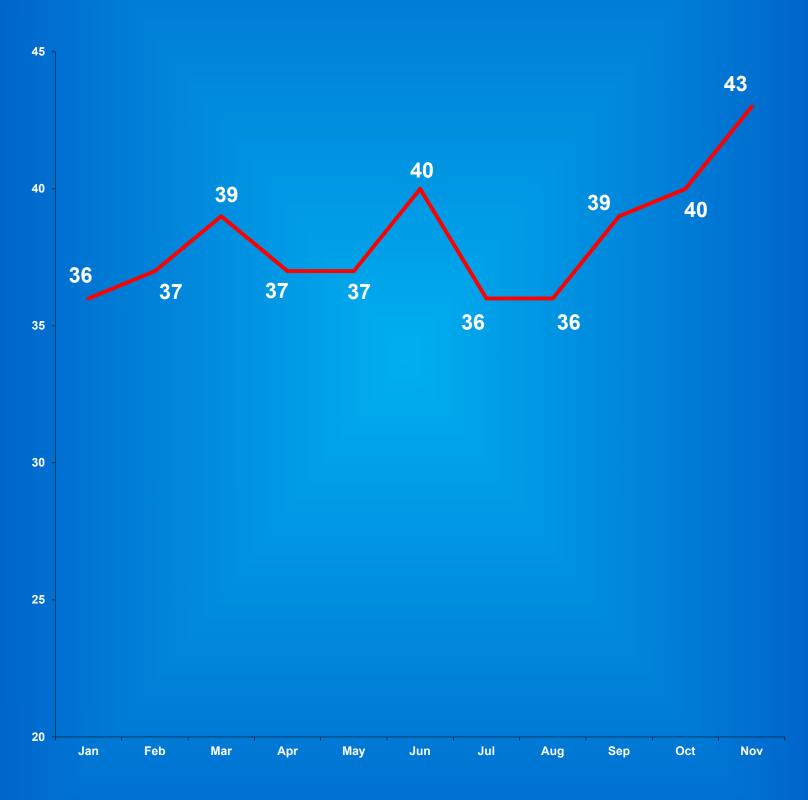

# Indiana Department of Correction Table 3 Facility Population on the First Day of Each Month (Excludes County Jail "Back-ups" & Contracted Beds)

|             | Adult       | Adult         | Juvenile    | Juvenile      |              |
|-------------|-------------|---------------|-------------|---------------|--------------|
| <u>2021</u> | <u>Male</u> | <u>Female</u> | <u>Male</u> | <u>Female</u> | <u>Total</u> |
| January     | 21,465      | 2,161         | 223         | 36            | 23,885       |
| February    | 21,448      | 2,197         | 207         | 37            | 23,889       |
| March       | 21,442      | 2,176         | 208         | 36            | 23,862       |
| April       | 21,472      | 2,179         | 223         | 34            | 23,908       |
| May         | 21,310      | 2,127         | 222         | 30            | 23,689       |
| June        | 21,278      | 2,123         | 230         | 32            | 23,663       |
| July        | 21,234      | 2,120         | 228         | 33            | 23,615       |
| August      | 21,234      | 2,094         | 235         | 32            | 23,595       |
| September   | 21,166      | 2,105         | 226         | 36            | 23,533       |
| October     | 21,159      | 2,079         | 243         | 38            | 23,519       |
| November    | 21,096      | 2,050         | 234         | 38            | 23,418       |
| December    | 20,886      | 2,054         | 239         | 36            | 23,215       |
|             | Adult       | Adult         | Juvenile    | Juvenile      |              |
| <u>2022</u> | <u>Male</u> | <u>Female</u> | <u>Male</u> | <u>Female</u> | <u>Total</u> |
| January     | 20,752      | 2,067         | 241         | 37            | 23,097       |
| February    | 20,530      | 2,002         | 248         | 37            | 22,817       |
| March       | 20,537      | 2,044         | 251         | 39            | 22,871       |
| April       | 20,685      | 2,093         | 273         | 38            | 23,089       |
| May         | 20,796      | 2,103         | 270         | 35            | 23,204       |
| June        | 20,667      | 2,074         | 271         | 41            | 23,053       |
| July        | 20,720      | 2,067         | 280         | 38            | 23,105       |
| August      | 20,739      | 2,079         | 279         | 35            | 23,132       |
| September   | 20,727      | 2,060         | 273         | 38            | 23,098       |
| October     | 20,700      | 2,087         | 284         | 39            | 23,110       |
| November    | 20,794      | 2,090         | 288         | 42            | 23,214       |
| December    | 20,719      | 2,118         | 300         | 40            | 23,177       |