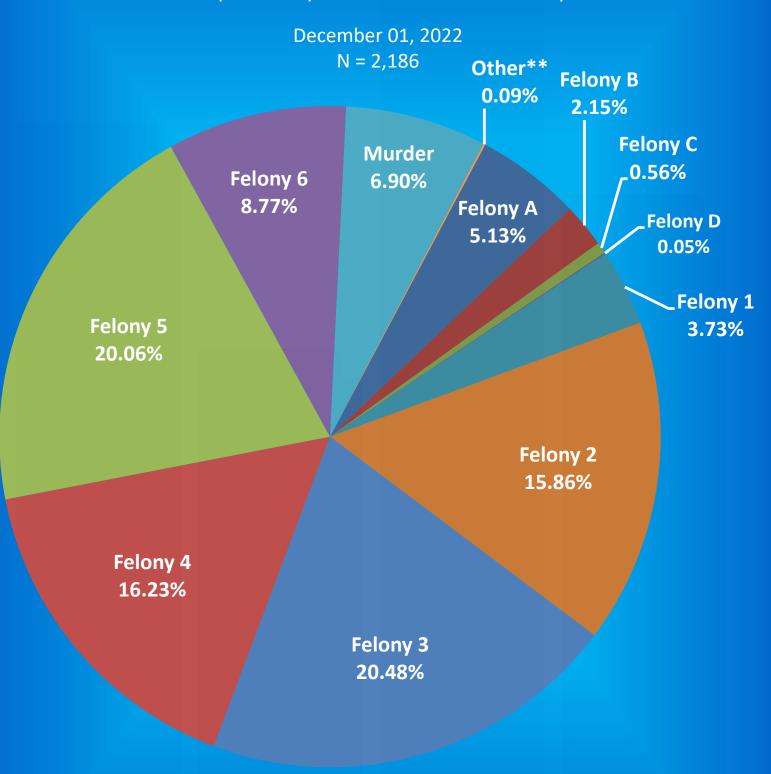

### Indiana Department of Correction Population Summary

- There were 21,048 adult male offenders (including 258 county jail "back-ups" and 71 in contracted beds) on December 01, 2022. This population is 7% below the operational bed capacity.
- There were 2,186 adult female offenders (including 44 county jail "back-ups" and 24 in contracted beds) on December 01, 2022. This population is 21% below the operational bed capacity.
- There were 300 juvenile male offenders in the Department's facilities on December 01, 2022. This population is 43% below the operational bed capacity.
- There were 40 juvenile female offenders in the Department's facilities on December 01, 2022. This population is 35% below the operational bed capacity.
- There were 5,990 adult males on parole in Indiana (5,519 Indiana parolees and 471 other jurisdiction parolees) on December 01, 2022.
- There were 569 adult females on parole in Indiana (500 Indiana parolees and 69 other jurisdiction parolees) on December 01, 2022.
- There were 757 adults admitted to IDOC (661 males and 96 females) and 845 adults released from IDOC (737 males and 108 females) in November 2022.
- There were 29 juveniles admitted to IDOC (26 males and 3 female) and 28 juveniles released from IDOC (22 males and 6 females) in November 2022.