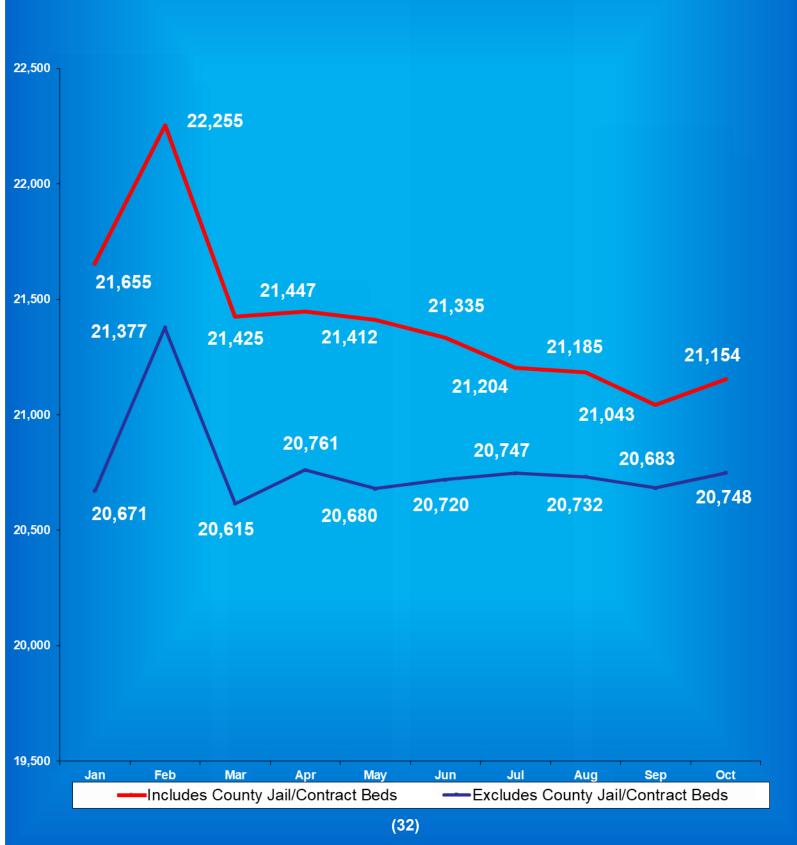

#### Indiana Department of Correction Table 3 Facility Population on the First Day of Each Month (Excludes County Jail "Back-ups" & Contracted Beds)

| Adult       | Adult                                                                                                                                                                                       | Juvenile                                                                                                                                                                                                                                                                                                          | Juvenile                                               |                                                        |
|-------------|---------------------------------------------------------------------------------------------------------------------------------------------------------------------------------------------|-------------------------------------------------------------------------------------------------------------------------------------------------------------------------------------------------------------------------------------------------------------------------------------------------------------------|--------------------------------------------------------|--------------------------------------------------------|
| <u>Male</u> | <u>Female</u>                                                                                                                                                                               | <u>Male</u>                                                                                                                                                                                                                                                                                                       | <u>Female</u>                                          | <u>Total</u>                                           |
| 21,465      | 2,161                                                                                                                                                                                       | 223                                                                                                                                                                                                                                                                                                               | 36                                                     | 23,885                                                 |
| 21,448      | 2,197                                                                                                                                                                                       | 207                                                                                                                                                                                                                                                                                                               | 37                                                     | 23,889                                                 |
| 21,442      | 2,176                                                                                                                                                                                       | 208                                                                                                                                                                                                                                                                                                               | 36                                                     | 23,862                                                 |
| 21,472      | 2,179                                                                                                                                                                                       | 223                                                                                                                                                                                                                                                                                                               | 34                                                     | 23,908                                                 |
| 21,310      | 2,127                                                                                                                                                                                       | 222                                                                                                                                                                                                                                                                                                               | 30                                                     | 23,689                                                 |
| 21,278      | 2,123                                                                                                                                                                                       | 230                                                                                                                                                                                                                                                                                                               | 32                                                     | 23,663                                                 |
| 21,234      | 2,120                                                                                                                                                                                       | 228                                                                                                                                                                                                                                                                                                               | 33                                                     | 23,615                                                 |
| 21,234      | 2,094                                                                                                                                                                                       |                                                                                                                                                                                                                                                                                                                   |                                                        | 23,595                                                 |
| 21,166      | 2,105                                                                                                                                                                                       |                                                                                                                                                                                                                                                                                                                   |                                                        | 23,533                                                 |
| 21,159      | 2,079                                                                                                                                                                                       | 243                                                                                                                                                                                                                                                                                                               | 38                                                     | 23,519                                                 |
| 21,096      | 2,050                                                                                                                                                                                       |                                                                                                                                                                                                                                                                                                                   |                                                        | 23,418                                                 |
| 20,886      | 2,054                                                                                                                                                                                       | 239                                                                                                                                                                                                                                                                                                               | 36                                                     | 23,215                                                 |
| Adult       | Adult                                                                                                                                                                                       | Iuvenile                                                                                                                                                                                                                                                                                                          | Tuvenile                                               |                                                        |
|             |                                                                                                                                                                                             |                                                                                                                                                                                                                                                                                                                   |                                                        | <u>Total</u>                                           |
|             |                                                                                                                                                                                             |                                                                                                                                                                                                                                                                                                                   |                                                        | 23,097                                                 |
| 2           | ,                                                                                                                                                                                           |                                                                                                                                                                                                                                                                                                                   |                                                        | <i>.</i>                                               |
| -           | ŕ                                                                                                                                                                                           |                                                                                                                                                                                                                                                                                                                   |                                                        | 22,817                                                 |
| 20,537      | 2,044                                                                                                                                                                                       | 251                                                                                                                                                                                                                                                                                                               | 39                                                     | 22,871                                                 |
| 20,685      | 2,093                                                                                                                                                                                       | 273                                                                                                                                                                                                                                                                                                               | 38                                                     | 23,089                                                 |
| 20,796      | 2,103                                                                                                                                                                                       | 270                                                                                                                                                                                                                                                                                                               | 35                                                     | 23,204                                                 |
| 20,667      | 2,074                                                                                                                                                                                       | 271                                                                                                                                                                                                                                                                                                               | 41                                                     | 23,053                                                 |
| 20,720      | 2,067                                                                                                                                                                                       | 280                                                                                                                                                                                                                                                                                                               | 38                                                     | 23,105                                                 |
| 20,739      | 2,079                                                                                                                                                                                       | 279                                                                                                                                                                                                                                                                                                               | 35                                                     | 23,132                                                 |
| 20.727      | 2,060                                                                                                                                                                                       | 273                                                                                                                                                                                                                                                                                                               | 38                                                     | 23,098                                                 |
|             |                                                                                                                                                                                             |                                                                                                                                                                                                                                                                                                                   |                                                        |                                                        |
| 20,700      | 2,087                                                                                                                                                                                       | 284                                                                                                                                                                                                                                                                                                               | 39                                                     | 23,110                                                 |
|             | $\begin{array}{r} \underline{Male} \\ 21,465 \\ 21,448 \\ 21,442 \\ 21,472 \\ 21,310 \\ 21,278 \\ 21,234 \\ 21,234 \\ 21,234 \\ 21,234 \\ 21,166 \\ 21,159 \\ 21,096 \\ 20,886 \end{array}$ | MaleFemale $21,465$ $2,161$ $21,448$ $2,197$ $21,442$ $2,176$ $21,472$ $2,179$ $21,310$ $2,127$ $21,278$ $2,123$ $21,234$ $2,094$ $21,166$ $2,105$ $21,159$ $2,079$ $21,096$ $2,050$ $20,886$ $2,054$ AdultAdultMale $2,067$ $20,752$ $2,067$ $20,537$ $2,044$ $20,667$ $2,074$ $20,720$ $2,067$ $20,739$ $2,079$ | $\begin{array}{c c c c c c c c c c c c c c c c c c c $ | $\begin{array}{c c c c c c c c c c c c c c c c c c c $ |