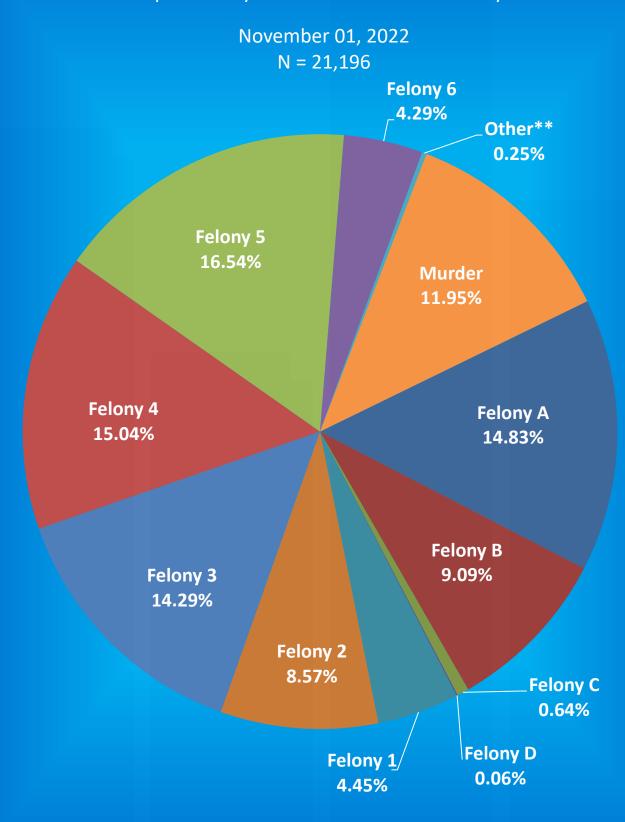

#### Indiana Department of Correction Population Summary

- There were 21,196 adult male offenders (including 327 county jail "back-ups" and 75 in contracted beds) on November 01, 2022. This population is 8% below the operational bed capacity.
- There were 2,185 adult female offenders (including 66 county jail "back-ups" and 29 in contracted beds) on November 01, 2022. This population is 21% below the operational bed capacity.
- There were 288 juvenile male offenders in the Department's facilities on November 01, 2022. This population is 47% below the operational bed capacity.
- There were 42 juvenile female offenders in the Department's facilities on November 01, 2022. This population is 32% below the operational bed capacity.
- There were 5,879 adult males on parole in Indiana (5,396 Indiana parolees and 483 other jurisdiction parolees) on November 01, 2022.
- There were 555 adult females on parole in Indiana (488 Indiana parolees and 67 other jurisdiction parolees) on November 01, 2022.
- There were 765 adults admitted to IDOC (664 males and 101 females) and 817 adults released from IDOC (706 males and 111 females) in October 2022.
- There were 26 juveniles admitted to IDOC (22 males and 4 female) and 29 juveniles released from IDOC (26 males and 3 females) in October 2022.

#### October 2022

|                    |        |    |    |    |    | Fe | elony L | level |    |    |        |        |       |                   |        |    |    |    |    | Fel | ony Lev | vel |     |     |     |        |       |
|--------------------|--------|----|----|----|----|----|---------|-------|----|----|--------|--------|-------|-------------------|--------|----|----|----|----|-----|---------|-----|-----|-----|-----|--------|-------|
| County             | Murder | FA | FB | FC | FD | F1 | F2      | F3    | F4 | F5 | F6     | Other* | Total | County            | Murder | FA | FB | FC | FD | F1  | F2      | F3  | F4  | F5  | F6  | Other* | Total |
| Adams              | 0      | 0  | 0  | 0  | 0  | 0  | 0       | 0     | 1  | 0  | 2      | 0      | 3     | Madison           | 2      | 0  | 2  | 2  | 0  | 1   | 1       | 2   | 3   | 5   | 8   | 0      | 26    |
| Allen              | 1      | 0  | 1  | 0  | 0  | 0  | 0       | 7     | 9  | 22 | 14     | 0      | 54    | Marion            | 2      | 0  | 3  | 0  | 0  | 3   | 16      | 34  | 50  | 51  | 2   | 0      | 161   |
| Bartholomew        | 0      | 0  | 0  | 0  | 0  | 0  | 0       | 0     | 2  | 0  | 0      | 0      | 2     | Marshall          | 0      | 0  | 0  | 0  | 0  | 0   | 2       | 1   | 1   | 2   | 0   | 0      | 6     |
| Benton             | 0      | 0  | 0  | 0  | 0  | 0  | 0       | 0     | 0  | 0  | 0      | 0      | 0     | Martin            | 0      | 0  | 0  | 0  | 0  | 0   | 0       | 0   | 1   | 0   | 0   | 0      | 1     |
| Blackford          | 0      | 0  | 0  | 0  | 0  | 0  | 1       | 0     | 0  | 0  | 2      | 0      | 3     | Miami             | 0      | 0  | 0  | 0  | 0  | 0   | 1       | 0   | 1   | 0   | 0   | 0      | 2     |
| Boone              | 0      | 0  | 0  | 0  | 0  | 0  | 0       | 0     | 1  | 1  | 1      | 0      | 3     | Monroe            | 1      | 0  | 0  | 0  | 0  | 0   | 0       | 0   | 2   | 3   | 1   | 0      | 7     |
| Brown              | 0      | 0  | 0  | 0  | 0  | 0  | 0       | 0     | 1  | 0  | 2      | 0      | 3     | Montgomery        | 0      | 0  | 0  | 0  | 0  | 0   | 0       | 1   | 1   | 1   | 4   | 0      | 7     |
| Carroll            | 1      | 0  | 0  | 0  | 0  | 0  | 0       | 0     | 0  | 2  | 0      | 0      | 3     | Morgan            | 0      | 0  | 0  | 0  | 0  | 0   | 0       | 0   | 1   | 2   | 1   | 0      | 4     |
| Cass               | 0      | 0  | 0  | 0  | 0  | 0  | 1       | 0     | 0  | 2  | 1      | 0      | 3     | Newton            | 0      | 0  | 0  | 0  | 0  | 0   | 0       | 0   | 0   | 0   | 0   | 0      | 0     |
| Clark              | 0      | 0  | 0  | 0  | 0  | 1  | 1       | 0     | 1  | 0  | 0      | 0      | 3     | Noble             | 0      | 0  | 1  | 0  | 0  | 0   | 1       | 3   | 3   | 4   | 3   | 0      | 15    |
| Clay               | 0      | 0  | 0  | 0  | 0  | 0  | 0       | 0     | 0  | 0  | 0      | 0      | 0     | Ohio              | 0      | 0  | 0  | 0  | 0  | 0   | 0       | 0   | 0   | 0   | 0   | 0      | 0     |
| Clinton            | 0      | 0  | 0  | 0  | 0  | 0  | 0       | 0     | 2  | 2  | 2      | 0      | 6     | Orange            | 0      | 0  | 0  | 0  | 0  | 0   | 0       | 1   | 0   | 1   | 0   | 0      | 2     |
| Crawford           | 0      | 0  | 0  | 0  | 0  | 0  | 0       | 1     | 0  | 0  | 0      | 0      | 1     | Owen              | 0      | 0  | 0  | 0  | 0  | 0   | 1       | 0   | 0   | 0   | 0   | 0      | 1     |
| Daviess            | 0      | 0  | 0  | 0  | 0  | 0  | 0       | 0     | 1  | 0  | 0      | 0      | 1     | Parke             | 0      | 0  | 0  | 0  | 0  | 0   | 0       | 0   | 1   | 2   | 1   | 0      | 4     |
| Dearborn           | 0      | 0  | 0  | 0  | 1  | 0  | 1       | 0     | 0  | 5  | 0      | 0      | 7     | Perry             | 0      | 0  | 0  | 0  | 0  | 0   | 1       | 1   | 0   | 1   | 0   | 0      | 3     |
| Decatur            | 0      | 0  | 0  | 0  | 0  | 0  | 0       | 2     | 0  | 5  | 3      | 0      | 10    | Pike              | 0      | 0  | 0  | 0  | 0  | 0   | 0       | 0   | 0   | 0   | 0   | 0      | 0     |
| DeKalb             | 0      | 0  | 0  | 0  | 0  | 1  | 0       | 0     | 2  | 2  | 0      | 0      | 5     | Porter            | 0      | 0  | 0  | 0  | 0  | 0   | 0       | 0   | 0   | 1   | 0   | 0      | 1     |
| Delaware           | 1      | 0  | 0  | 0  | 0  | 1  | 1       | 1     | 0  | 1  | 0      | 0      | 5     | Posey             | 0      | 0  | 0  | 0  | 0  | 0   | 1       | 1   | 1   | 1   | 0   | 0      | 4     |
| Dubois             | 0      | 0  | 0  | 0  | 0  | 0  | 0       | 0     | 1  | 0  | 1      | 0      | 2     | Pulaski           | 0      | 0  | 0  | 0  | 0  | 0   | 0       | 0   | 0   | 1   | 1   | 0      | 2     |
| Elkhart            | 0      | 0  | 2  | 0  | 0  | 0  | 0       | 3     | 6  | 13 | 3      | 0      | 27    | Putnam            | 0      | 0  | 0  | 0  | 0  | 0   | 0       | 0   | 1   | 0   | 0   | 0      | 1     |
| Fayette            | 0      | 0  | 0  | 0  | 0  | 0  | 0       | 0     | 0  | 0  | 0      | 0      | 0     | Randolph          | 0      | 0  | 0  | 0  | 0  | 0   | 0       | 0   | 0   | 2   | 0   | 0      | 2     |
| Floyd              | 0      | 0  | 0  | 0  | 0  | 0  | 1       | 0     | 0  | 1  | 2      | 0      | 4     | Ripley            | 0      | 0  | 0  | 0  | 0  | 0   | 0       | 0   | 1   | 0   | 2   | 0      | 3     |
| Fountain           | 0      | 0  | 0  | 0  | 0  | 0  | 0       | 0     | 0  | 0  | 0      | 0      | 0     | Rush              | 0      | 0  | 0  | 0  | 0  | 0   | 0       | 0   | 0   | 0   | 0   | 0      | 0     |
| Franklin           | 0      | 0  | 0  | 0  | 0  | 0  | 0       | 0     | 0  | 0  | 0      | 0      | 0     | St. Joseph        | 2      | 0  | 0  | 0  | 0  | 1   | 1       | 0   | 3   | 7   | 3   | 0      | 17    |
| Fulton             | 0      | 0  | 0  | 0  | 0  | 0  | 0       | 2     | 2  | 0  | 1      | 0      | 5     | Scott             | 0      | 0  | 0  | 0  | 0  | 0   | 0       | 0   | 0   | 3   | 1   | 0      | 4     |
| Gibson             | 0      | 0  | 0  | 0  | 0  | 0  | 0       | 0     | 0  | 1  | 3      | 0      | 4     | Shelby            | 0      | 0  | 0  | 0  | 0  | 1   | 0       | 0   | 2   | 2   | 2   | 0      | 7     |
| Grant              | 1      | 0  | 1  | 0  | 0  | 0  | 0       | 0     | 2  | 0  | 1      | 0      | 5     | Spencer           | 0      | 0  | 0  | 0  | 0  | 0   | 1       | 0   | 0   | 0   | 1   | 0      | 2     |
| Courses            | 0      |    | 0  | 0  | 0  |    |         |       | 1  | 2  | 0      |        | 2     | 64 and a          |        |    |    |    | 0  | 0   | 0       |     | 0   | 0   | 0   |        | 0     |
| Greene<br>Hamilton | 0      | 0  | 0  | 0  | 0  | 0  | 0       | 0     | 1  | 2  | 0<br>3 | 0<br>0 | 3     | Starke<br>Steuben | 0      | 0  | 0  | 0  | 0  | 0   | 0       | 0   | 0   | 0   | 0   | 0      | 0     |
|                    | 1      | 0  | 0  | I  | 0  | 0  | 0       | 3     | 2  | 6  | 3      |        | 16    | Sullivan          | 1      | 0  | 0  | 0  | 0  | 0   | 0       | 0   | 0   | 0   | 0   | 0      | 1     |
| Hancock            | 0      | 0  | 0  | 0  | 0  | 0  | 0       | 0     | 2  | 2  | 0      | 0      | 4     | Sumvan            | 0      | 0  | 0  | 0  | 0  | 0   | 0       | 0   | 0   | 0   | 0   | 0      | 0     |
| Harrison           | 0      | 0  | 1  | 0  | 0  | 0  | 0       | 3     | 1  | 1  | 0      | 0      | 6     | Switzerland       | 0      | 0  | 0  | 0  | 0  | 0   | 0       | 0   | 0   | 0   | 0   | 0      | 0     |
| Hendricks          | 1      | 0  | 0  | 0  | 0  | 1  | 2       | 0     | 0  | 1  | 0      | 0      | 5     | Tippecanoe        | 0      | 0  | 1  | 0  | 0  | 0   | 0       | 0   | 3   | 7   | 0   | 0      | 11    |
| Henry              | 0      | 0  | 0  | 0  | 0  | 0  | 1       | 1     | 0  | 3  | 2      | 0      | 7     | Tipton            | 0      | 0  | 0  | 0  | 0  | 0   | 0       | 0   | 0   | 0   | 0   | 0      | 0     |
| Howard             | 0      | 0  | 1  | 0  | 0  | 0  | 1       | 0     | 0  | 3  | 1      | 0      | 6     | Union             | 0      | 0  | 0  | 0  | 0  | 0   | 0       | 0   | 0   | 0   | 0   | 0      | 0     |
| Huntington         | 0      | 0  | 0  | 0  | 0  | 0  | 2       | 1     | 1  | 4  | 7      | 0      | 15    | Vanderburgh       | 0      | 0  | 1  | 0  | 0  | 2   | 3       | 2   | 6   | 13  | 8   | 0      | 35    |
| Jackson            | 0      | 0  | 0  | 0  | 0  | 0  | 1       | 2     | 1  | 3  | 0      | 0      | 7     | Vermillion        | 0      | 0  | 0  | 0  | 0  | 0   | 0       | 0   | 0   | 0   | 0   | 0      | 0     |
| Jasper             | 0      | 0  | 0  | 0  | 0  | 0  | 0       | 0     | 0  | 0  | 1      | 0      | 1     | Vigo              | 0      | 0  | 1  | 0  | 0  | 0   | 1       | 2   | 1   | 4   | 0   | 0      | 9     |
| Jay                | 0      | 0  | 0  | 0  | 0  | 0  | 0       | 4     | 3  | 1  | 2      | 0      | 10    | Wabash            | 0      | 0  | 0  | 0  | 0  | 1   | 0       | 1   | 0   | 4   | 0   | 0      | 6     |
| <b>T</b> 00        |        |    |    | 0  |    |    |         |       | 0  | -  | -      |        |       |                   |        |    |    |    |    | 1   |         | 1   |     |     | •   |        | 0     |
| Jefferson          | 0      | l  | 0  | 0  | 0  | 0  | 0       | l     | 0  | 0  | 4      | 0      | 6     | Warren            | 0      | 0  | 0  | 0  | 0  | 0   | 0       | 0   | 0   | 0   | l   | 0      | l     |
| Jennings           | 0      | 0  | 0  | 0  | 0  | 0  | 0       | 0     | 1  | 0  | 1      | 0      | 2     | Warrick           | 0      | 0  | 0  | 0  | 0  | 0   | 2       | 0   | l   | 0   | 0   | 0      | 3     |
| Johnson            | 0      | 0  | 0  | 0  | 0  | 0  | 0       | 3     | 1  | 4  | 3      | 0      | 11    | Washington        | 0      | 0  | 0  | 0  | 0  | 0   | 0       | 0   | 0   | 2   | 0   | 0      | Z     |
| Knox               | 0      | 0  | 0  | 0  | 0  | 0  | 0       | 0     | 1  | 1  | 0      | 0      | 2     | Wayne             | 0      | 0  | 0  | 0  | 0  | 0   | 1       | 1   |     | /   | 0   | 0      | 10    |
| Kosciusko          | 0      | l  | 0  | 0  | 0  | 0  | 0       | 1     | 2  | 2  | 0      | 0      | 6     | Wells             | 0      | 0  | 0  | 0  | 0  | 0   | 0       | 0   | 0   | 0   | 2   | l      | 3     |
| LaGrange           | 0      | 0  | 0  | 0  | 0  | 0  | 0       | 0     | 0  | 2  | l      | 0      | 3     | White             | 0      | 0  | 0  | 0  | 0  | 0   | 0       | 0   | 0   | 0   | 0   | 0      | 0     |
| Lake               | 0      | 0  | 0  | 0  | 0  | 0  | 0       | 0     | 0  | 5  | 0      | 0      | 5     | Whitley           | 0      | 0  | 0  | 0  | 0  | l   | 0       | 0   | 0   | 1   | 0   | 0      | 2     |
| LaPorte            | 0      | 0  | 0  | 0  | 0  | 1  | 0       | 0     | 2  | 0  | 0      | 0      | 3     | Unknown<br>Totols | 0      | 0  | 0  | 0  | 0  | 0   | 0       | 0   | 0   | 0   | 0   | 1      |       |
| Lawrence           | 0      | 0  | 0  | 0  | 0  | 0  | 0       | 2     | 0  | 4  | 9      | 0      | 15    | Totals            | 14     | 2  | 15 | 3  | I  | 15  | 46      | 87  | 133 | 228 | 113 | 2      | 659   |