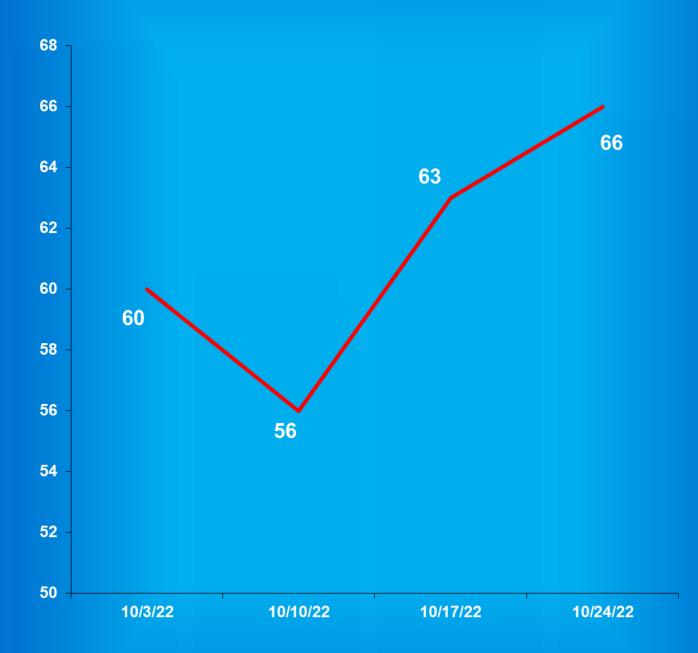

| JAIL BED COUNT** |       |     |           |           |           |           |  |  |
|------------------|-------|-----|-----------|-----------|-----------|-----------|--|--|
| Adult Male       |       | 282 | 327       | 327       | 327       | 0%        |  |  |
| Adult Female     |       | 71  | <u>66</u> | <u>66</u> | <u>66</u> | <u>0%</u> |  |  |
|                  | Total | 353 | 393       | 393       | 393       | 0%        |  |  |