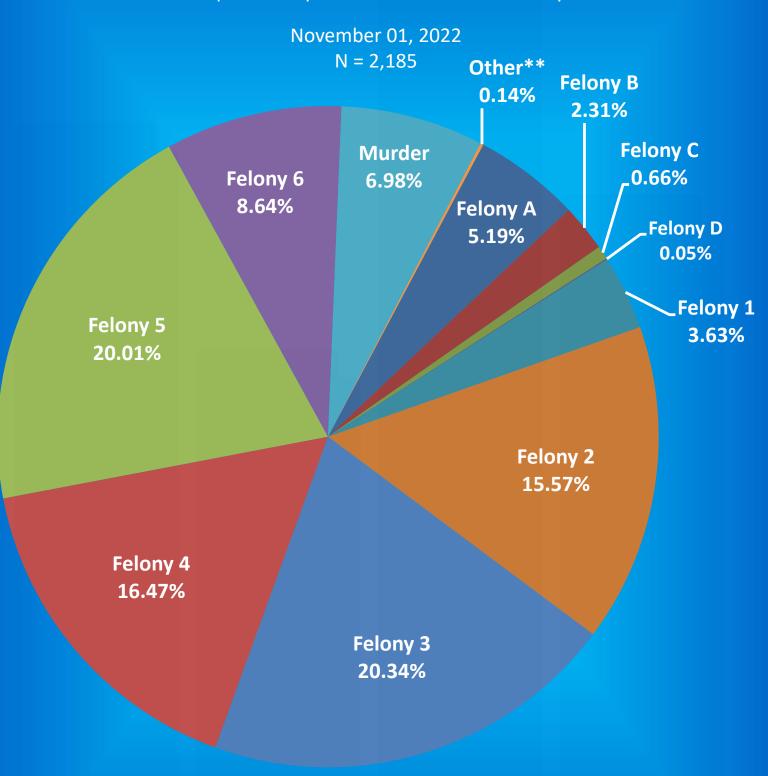

#### October 2022

|                    |        |    |    |    |    | Fe | elony L | level |    |    |        |        |       |                   |        |    |    |    |    | Fel | ony Lev | vel |     |     |     |        |       |
|--------------------|--------|----|----|----|----|----|---------|-------|----|----|--------|--------|-------|-------------------|--------|----|----|----|----|-----|---------|-----|-----|-----|-----|--------|-------|
| County             | Murder | FA | FB | FC | FD | F1 | F2      | F3    | F4 | F5 | F6     | Other* | Total | County            | Murder | FA | FB | FC | FD | F1  | F2      | F3  | F4  | F5  | F6  | Other* | Total |
| Adams              | 0      | 0  | 0  | 0  | 0  | 0  | 0       | 0     | 1  | 0  | 2      | 0      | 3     | Madison           | 2      | 0  | 2  | 2  | 0  | 1   | 1       | 2   | 3   | 5   | 8   | 0      | 26    |
| Allen              | 1      | 0  | 1  | 0  | 0  | 0  | 0       | 7     | 9  | 22 | 14     | 0      | 54    | Marion            | 2      | 0  | 3  | 0  | 0  | 3   | 16      | 34  | 50  | 51  | 2   | 0      | 161   |
| Bartholomew        | 0      | 0  | 0  | 0  | 0  | 0  | 0       | 0     | 2  | 0  | 0      | 0      | 2     | Marshall          | 0      | 0  | 0  | 0  | 0  | 0   | 2       | 1   | 1   | 2   | 0   | 0      | 6     |
| Benton             | 0      | 0  | 0  | 0  | 0  | 0  | 0       | 0     | 0  | 0  | 0      | 0      | 0     | Martin            | 0      | 0  | 0  | 0  | 0  | 0   | 0       | 0   | 1   | 0   | 0   | 0      | 1     |
| Blackford          | 0      | 0  | 0  | 0  | 0  | 0  | 1       | 0     | 0  | 0  | 2      | 0      | 3     | Miami             | 0      | 0  | 0  | 0  | 0  | 0   | 1       | 0   | 1   | 0   | 0   | 0      | 2     |
| Boone              | 0      | 0  | 0  | 0  | 0  | 0  | 0       | 0     | 1  | 1  | 1      | 0      | 3     | Monroe            | 1      | 0  | 0  | 0  | 0  | 0   | 0       | 0   | 2   | 3   | 1   | 0      | 7     |
| Brown              | 0      | 0  | 0  | 0  | 0  | 0  | 0       | 0     | 1  | 0  | 2      | 0      | 3     | Montgomery        | 0      | 0  | 0  | 0  | 0  | 0   | 0       | 1   | 1   | 1   | 4   | 0      | 7     |
| Carroll            | 1      | 0  | 0  | 0  | 0  | 0  | 0       | 0     | 0  | 2  | 0      | 0      | 3     | Morgan            | 0      | 0  | 0  | 0  | 0  | 0   | 0       | 0   | 1   | 2   | 1   | 0      | 4     |
| Cass               | 0      | 0  | 0  | 0  | 0  | 0  | 1       | 0     | 0  | 2  | 1      | 0      | 3     | Newton            | 0      | 0  | 0  | 0  | 0  | 0   | 0       | 0   | 0   | 0   | 0   | 0      | 0     |
| Clark              | 0      | 0  | 0  | 0  | 0  | 1  | 1       | 0     | 1  | 0  | 0      | 0      | 3     | Noble             | 0      | 0  | 1  | 0  | 0  | 0   | 1       | 3   | 3   | 4   | 3   | 0      | 15    |
| Clay               | 0      | 0  | 0  | 0  | 0  | 0  | 0       | 0     | 0  | 0  | 0      | 0      | 0     | Ohio              | 0      | 0  | 0  | 0  | 0  | 0   | 0       | 0   | 0   | 0   | 0   | 0      | 0     |
| Clinton            | 0      | 0  | 0  | 0  | 0  | 0  | 0       | 0     | 2  | 2  | 2      | 0      | 6     | Orange            | 0      | 0  | 0  | 0  | 0  | 0   | 0       | 1   | 0   | 1   | 0   | 0      | 2     |
| Crawford           | 0      | 0  | 0  | 0  | 0  | 0  | 0       | 1     | 0  | 0  | 0      | 0      | 1     | Owen              | 0      | 0  | 0  | 0  | 0  | 0   | 1       | 0   | 0   | 0   | 0   | 0      | 1     |
| Daviess            | 0      | 0  | 0  | 0  | 0  | 0  | 0       | 0     | 1  | 0  | 0      | 0      | 1     | Parke             | 0      | 0  | 0  | 0  | 0  | 0   | 0       | 0   | 1   | 2   | 1   | 0      | 4     |
| Dearborn           | 0      | 0  | 0  | 0  | 1  | 0  | 1       | 0     | 0  | 5  | 0      | 0      | 7     | Perry             | 0      | 0  | 0  | 0  | 0  | 0   | 1       | 1   | 0   | 1   | 0   | 0      | 3     |
| Decatur            | 0      | 0  | 0  | 0  | 0  | 0  | 0       | 2     | 0  | 5  | 3      | 0      | 10    | Pike              | 0      | 0  | 0  | 0  | 0  | 0   | 0       | 0   | 0   | 0   | 0   | 0      | 0     |
| DeKalb             | 0      | 0  | 0  | 0  | 0  | 1  | 0       | 0     | 2  | 2  | 0      | 0      | 5     | Porter            | 0      | 0  | 0  | 0  | 0  | 0   | 0       | 0   | 0   | 1   | 0   | 0      | 1     |
| Delaware           | 1      | 0  | 0  | 0  | 0  | 1  | 1       | 1     | 0  | 1  | 0      | 0      | 5     | Posey             | 0      | 0  | 0  | 0  | 0  | 0   | 1       | 1   | 1   | 1   | 0   | 0      | 4     |
| Dubois             | 0      | 0  | 0  | 0  | 0  | 0  | 0       | 0     | 1  | 0  | 1      | 0      | 2     | Pulaski           | 0      | 0  | 0  | 0  | 0  | 0   | 0       | 0   | 0   | 1   | 1   | 0      | 2     |
| Elkhart            | 0      | 0  | 2  | 0  | 0  | 0  | 0       | 3     | 6  | 13 | 3      | 0      | 27    | Putnam            | 0      | 0  | 0  | 0  | 0  | 0   | 0       | 0   | 1   | 0   | 0   | 0      | 1     |
| Fayette            | 0      | 0  | 0  | 0  | 0  | 0  | 0       | 0     | 0  | 0  | 0      | 0      | 0     | Randolph          | 0      | 0  | 0  | 0  | 0  | 0   | 0       | 0   | 0   | 2   | 0   | 0      | 2     |
| Floyd              | 0      | 0  | 0  | 0  | 0  | 0  | 1       | 0     | 0  | 1  | 2      | 0      | 4     | Ripley            | 0      | 0  | 0  | 0  | 0  | 0   | 0       | 0   | 1   | 0   | 2   | 0      | 3     |
| Fountain           | 0      | 0  | 0  | 0  | 0  | 0  | 0       | 0     | 0  | 0  | 0      | 0      | 0     | Rush              | 0      | 0  | 0  | 0  | 0  | 0   | 0       | 0   | 0   | 0   | 0   | 0      | 0     |
| Franklin           | 0      | 0  | 0  | 0  | 0  | 0  | 0       | 0     | 0  | 0  | 0      | 0      | 0     | St. Joseph        | 2      | 0  | 0  | 0  | 0  | 1   | 1       | 0   | 3   | 7   | 3   | 0      | 17    |
| Fulton             | 0      | 0  | 0  | 0  | 0  | 0  | 0       | 2     | 2  | 0  | 1      | 0      | 5     | Scott             | 0      | 0  | 0  | 0  | 0  | 0   | 0       | 0   | 0   | 3   | 1   | 0      | 4     |
| Gibson             | 0      | 0  | 0  | 0  | 0  | 0  | 0       | 0     | 0  | 1  | 3      | 0      | 4     | Shelby            | 0      | 0  | 0  | 0  | 0  | 1   | 0       | 0   | 2   | 2   | 2   | 0      | 7     |
| Grant              | 1      | 0  | 1  | 0  | 0  | 0  | 0       | 0     | 2  | 0  | 1      | 0      | 5     | Spencer           | 0      | 0  | 0  | 0  | 0  | 0   | 1       | 0   | 0   | 0   | 1   | 0      | 2     |
| Courses            | 0      |    | 0  | 0  | 0  |    |         |       | 1  | 2  | 0      |        | 2     | 64 and a          |        |    |    |    | 0  | 0   | 0       |     | 0   | 0   | 0   |        | 0     |
| Greene<br>Hamilton | 0      | 0  | 0  | 0  | 0  | 0  | 0       | 0     | 1  | 2  | 0<br>3 | 0<br>0 | 3     | Starke<br>Steuben | 0      | 0  | 0  | 0  | 0  | 0   | 0       | 0   | 0   | 0   | 0   | 0      | 0     |
|                    | 1      | 0  | 0  | I  | 0  | 0  | 0       | 3     | 2  | 6  | 3      |        | 16    | Sullivan          | 1      | 0  | 0  | 0  | 0  | 0   | 0       | 0   | 0   | 0   | 0   | 0      | 1     |
| Hancock            | 0      | 0  | 0  | 0  | 0  | 0  | 0       | 0     | 2  | 2  | 0      | 0      | 4     | Sumvan            | 0      | 0  | 0  | 0  | 0  | 0   | 0       | 0   | 0   | 0   | 0   | 0      | 0     |
| Harrison           | 0      | 0  | 1  | 0  | 0  | 0  | 0       | 3     | 1  | 1  | 0      | 0      | 6     | Switzerland       | 0      | 0  | 0  | 0  | 0  | 0   | 0       | 0   | 0   | 0   | 0   | 0      | 0     |
| Hendricks          | 1      | 0  | 0  | 0  | 0  | 1  | 2       | 0     | 0  | 1  | 0      | 0      | 5     | Tippecanoe        | 0      | 0  | 1  | 0  | 0  | 0   | 0       | 0   | 3   | 7   | 0   | 0      | 11    |
| Henry              | 0      | 0  | 0  | 0  | 0  | 0  | 1       | 1     | 0  | 3  | 2      | 0      | 7     | Tipton            | 0      | 0  | 0  | 0  | 0  | 0   | 0       | 0   | 0   | 0   | 0   | 0      | 0     |
| Howard             | 0      | 0  | 1  | 0  | 0  | 0  | 1       | 0     | 0  | 3  | 1      | 0      | 6     | Union             | 0      | 0  | 0  | 0  | 0  | 0   | 0       | 0   | 0   | 0   | 0   | 0      | 0     |
| Huntington         | 0      | 0  | 0  | 0  | 0  | 0  | 2       | 1     | 1  | 4  | 7      | 0      | 15    | Vanderburgh       | 0      | 0  | 1  | 0  | 0  | 2   | 3       | 2   | 6   | 13  | 8   | 0      | 35    |
| Jackson            | 0      | 0  | 0  | 0  | 0  | 0  | 1       | 2     | 1  | 3  | 0      | 0      | 7     | Vermillion        | 0      | 0  | 0  | 0  | 0  | 0   | 0       | 0   | 0   | 0   | 0   | 0      | 0     |
| Jasper             | 0      | 0  | 0  | 0  | 0  | 0  | 0       | 0     | 0  | 0  | 1      | 0      | 1     | Vigo              | 0      | 0  | 1  | 0  | 0  | 0   | 1       | 2   | 1   | 4   | 0   | 0      | 9     |
| Jay                | 0      | 0  | 0  | 0  | 0  | 0  | 0       | 4     | 3  | 1  | 2      | 0      | 10    | Wabash            | 0      | 0  | 0  | 0  | 0  | 1   | 0       | 1   | 0   | 4   | 0   | 0      | 6     |
| <b>T</b> 00        |        |    |    | 0  |    |    |         |       | 0  | -  | -      |        |       |                   |        |    |    |    |    | 1   |         | 1   |     |     | •   |        | 0     |
| Jefferson          | 0      | l  | 0  | 0  | 0  | 0  | 0       | l     | 0  | 0  | 4      | 0      | 6     | Warren            | 0      | 0  | 0  | 0  | 0  | 0   | 0       | 0   | 0   | 0   | l   | 0      | l     |
| Jennings           | 0      | 0  | 0  | 0  | 0  | 0  | 0       | 0     | 1  | 0  | 1      | 0      | 2     | Warrick           | 0      | 0  | 0  | 0  | 0  | 0   | 2       | 0   | l   | 0   | 0   | 0      | 3     |
| Johnson            | 0      | 0  | 0  | 0  | 0  | 0  | 0       | 3     | 1  | 4  | 3      | 0      | 11    | Washington        | 0      | 0  | 0  | 0  | 0  | 0   | 0       | 0   | 0   | 2   | 0   | 0      | Z     |
| Knox               | 0      | 0  | 0  | 0  | 0  | 0  | 0       | 0     | 1  | 1  | 0      | 0      | 2     | Wayne             | 0      | 0  | 0  | 0  | 0  | 0   | 1       | 1   |     | /   | 0   | 0      | 10    |
| Kosciusko          | 0      | l  | 0  | 0  | 0  | 0  | 0       | 1     | 2  | 2  | 0      | 0      | 6     | Wells             | 0      | 0  | 0  | 0  | 0  | 0   | 0       | 0   | 0   | 0   | 2   | l      | 3     |
| LaGrange           | 0      | 0  | 0  | 0  | 0  | 0  | 0       | 0     | 0  | 2  | l      | 0      | 3     | White             | 0      | 0  | 0  | 0  | 0  | 0   | 0       | 0   | 0   | 0   | 0   | 0      | 0     |
| Lake               | 0      | 0  | 0  | 0  | 0  | 0  | 0       | 0     | 0  | 5  | 0      | 0      | 5     | Whitley           | 0      | 0  | 0  | 0  | 0  | l   | 0       | 0   | 0   | 1   | 0   | 0      | 2     |
| LaPorte            | 0      | 0  | 0  | 0  | 0  | 1  | 0       | 0     | 2  | 0  | 0      | 0      | 3     | Unknown<br>Totols | 0      | 0  | 0  | 0  | 0  | 0   | 0       | 0   | 0   | 0   | 0   | 1      |       |
| Lawrence           | 0      | 0  | 0  | 0  | 0  | 0  | 0       | 2     | 0  | 4  | 9      | 0      | 15    | Totals            | 14     | 2  | 15 | 3  | I  | 15  | 46      | 87  | 133 | 228 | 113 | 2      | 659   |

Data based on Most Serious Offense and includes only New- and Recommitments.

Parole violators are not included.

\*"Other" may include missing, habitual offense, contempt of court, or misdemeanor.

\*\*"Unknown" represents offenders who were sentenced to DOC, but County of Commitment data was unavailable.