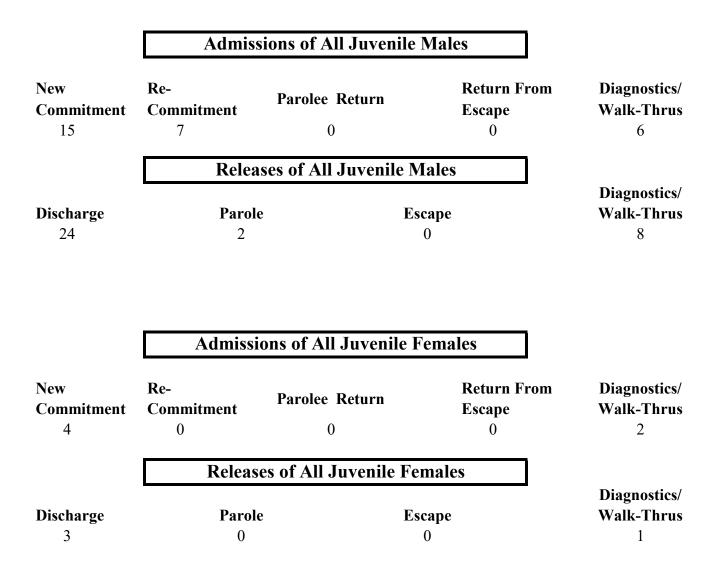

<u>Secure Housing Units</u> – Denotes maximum control with the most restrictive security measures in place. <u>Vacancy</u> – The number of beds available for assignment.

<u>Juvenile Diagnostic/Walkthrough</u> – A Juvenile court can order a youth to the Department of Correction to be temporarily committed for not more than 14 days (excluding Saturdays, Sundays, and Legal holidays) for the purpose of an evaluation. The youth must be adjudicated delinquent, and the order must be prior to disposition. The department will send a report to the court of the written findings.

#### Indiana Department of Correction Population Summary

- There were 21,196 adult male offenders (including 327 county jail "back-ups" and 75 in contracted beds) on November 01, 2022. This population is 8% below the operational bed capacity.
- There were 2,185 adult female offenders (including 66 county jail "back-ups" and 29 in contracted beds) on November 01, 2022. This population is 21% below the operational bed capacity.
- There were 288 juvenile male offenders in the Department's facilities on November 01, 2022. This population is 47% below the operational bed capacity.
- There were 42 juvenile female offenders in the Department's facilities on November 01, 2022. This population is 32% below the operational bed capacity.
- There were 5,879 adult males on parole in Indiana (5,396 Indiana parolees and 483 other jurisdiction parolees) on November 01, 2022.
- There were 555 adult females on parole in Indiana (488 Indiana parolees and 67 other jurisdiction parolees) on November 01, 2022.
- There were 765 adults admitted to IDOC (664 males and 101 females) and 817 adults released from IDOC (706 males and 111 females) in October 2022.
- There were 26 juveniles admitted to IDOC (22 males and 4 female) and 29 juveniles released from IDOC (26 males and 3 females) in October 2022.