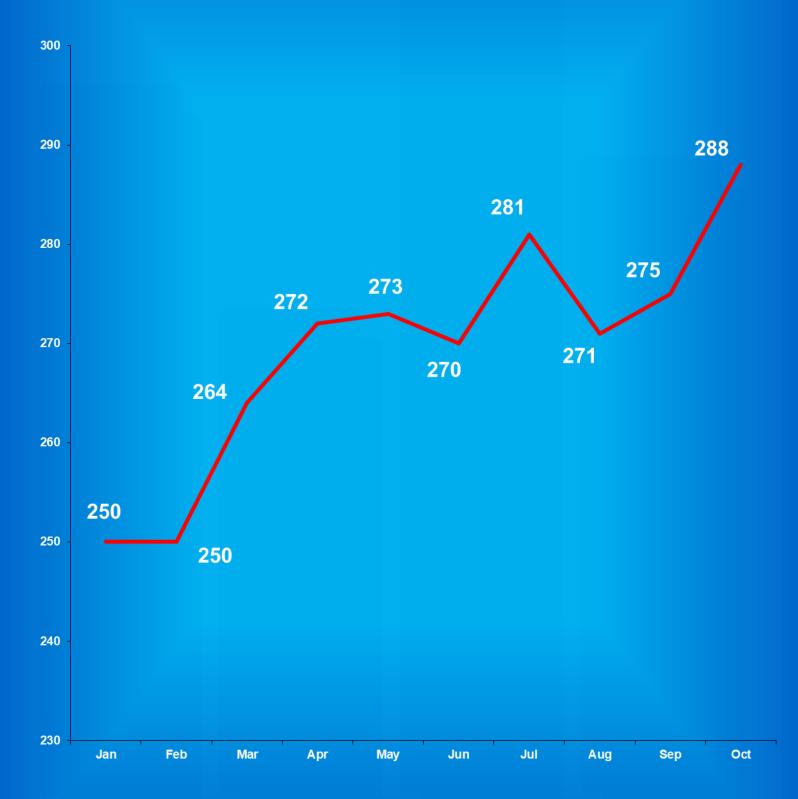

#### Indiana Department of Correction Table 3 Facility Population on the First Day of Each Month (Excludes County Jail "Back-ups" & Contracted Beds)

| Adult       | Adult                                                                                                                                                                                       | Juvenile                                                                                                                                                                                                                                                                                                          | Juvenile                                               |                                                        |
|-------------|---------------------------------------------------------------------------------------------------------------------------------------------------------------------------------------------|-------------------------------------------------------------------------------------------------------------------------------------------------------------------------------------------------------------------------------------------------------------------------------------------------------------------|--------------------------------------------------------|--------------------------------------------------------|
| <u>Male</u> | <u>Female</u>                                                                                                                                                                               | <u>Male</u>                                                                                                                                                                                                                                                                                                       | <u>Female</u>                                          | <u>Total</u>                                           |
| 21,465      | 2,161                                                                                                                                                                                       | 223                                                                                                                                                                                                                                                                                                               | 36                                                     | 23,885                                                 |
| 21,448      | 2,197                                                                                                                                                                                       | 207                                                                                                                                                                                                                                                                                                               | 37                                                     | 23,889                                                 |
| 21,442      | 2,176                                                                                                                                                                                       | 208                                                                                                                                                                                                                                                                                                               | 36                                                     | 23,862                                                 |
| 21,472      | 2,179                                                                                                                                                                                       | 223                                                                                                                                                                                                                                                                                                               | 34                                                     | 23,908                                                 |
| 21,310      | 2,127                                                                                                                                                                                       | 222                                                                                                                                                                                                                                                                                                               | 30                                                     | 23,689                                                 |
| 21,278      | 2,123                                                                                                                                                                                       | 230                                                                                                                                                                                                                                                                                                               | 32                                                     | 23,663                                                 |
| 21,234      | 2,120                                                                                                                                                                                       | 228                                                                                                                                                                                                                                                                                                               | 33                                                     | 23,615                                                 |
| 21,234      | 2,094                                                                                                                                                                                       |                                                                                                                                                                                                                                                                                                                   |                                                        | 23,595                                                 |
| 21,166      | 2,105                                                                                                                                                                                       |                                                                                                                                                                                                                                                                                                                   |                                                        | 23,533                                                 |
| 21,159      | 2,079                                                                                                                                                                                       | 243                                                                                                                                                                                                                                                                                                               | 38                                                     | 23,519                                                 |
| 21,096      | 2,050                                                                                                                                                                                       |                                                                                                                                                                                                                                                                                                                   |                                                        | 23,418                                                 |
| 20,886      | 2,054                                                                                                                                                                                       | 239                                                                                                                                                                                                                                                                                                               | 36                                                     | 23,215                                                 |
| Adult       | Adult                                                                                                                                                                                       | Iuvenile                                                                                                                                                                                                                                                                                                          | Tuvenile                                               |                                                        |
|             |                                                                                                                                                                                             |                                                                                                                                                                                                                                                                                                                   |                                                        | <u>Total</u>                                           |
|             |                                                                                                                                                                                             |                                                                                                                                                                                                                                                                                                                   |                                                        | 23,097                                                 |
| 2           | ,                                                                                                                                                                                           |                                                                                                                                                                                                                                                                                                                   |                                                        | <i>.</i>                                               |
| -           | ŕ                                                                                                                                                                                           |                                                                                                                                                                                                                                                                                                                   |                                                        | 22,817                                                 |
| 20,537      | 2,044                                                                                                                                                                                       | 251                                                                                                                                                                                                                                                                                                               | 39                                                     | 22,871                                                 |
| 20,685      | 2,093                                                                                                                                                                                       | 273                                                                                                                                                                                                                                                                                                               | 38                                                     | 23,089                                                 |
| 20,796      | 2,103                                                                                                                                                                                       | 270                                                                                                                                                                                                                                                                                                               | 35                                                     | 23,204                                                 |
| 20,667      | 2,074                                                                                                                                                                                       | 271                                                                                                                                                                                                                                                                                                               | 41                                                     | 23,053                                                 |
| 20,720      | 2,067                                                                                                                                                                                       | 280                                                                                                                                                                                                                                                                                                               | 38                                                     | 23,105                                                 |
| 20,739      | 2,079                                                                                                                                                                                       | 279                                                                                                                                                                                                                                                                                                               | 35                                                     | 23,132                                                 |
| 20.727      | 2,060                                                                                                                                                                                       | 273                                                                                                                                                                                                                                                                                                               | 38                                                     | 23,098                                                 |
|             |                                                                                                                                                                                             |                                                                                                                                                                                                                                                                                                                   |                                                        |                                                        |
| 20,700      | 2,087                                                                                                                                                                                       | 284                                                                                                                                                                                                                                                                                                               | 39                                                     | 23,110                                                 |
|             | $\begin{array}{r} \underline{Male} \\ 21,465 \\ 21,448 \\ 21,442 \\ 21,472 \\ 21,310 \\ 21,278 \\ 21,234 \\ 21,234 \\ 21,234 \\ 21,234 \\ 21,166 \\ 21,159 \\ 21,096 \\ 20,886 \end{array}$ | MaleFemale $21,465$ $2,161$ $21,448$ $2,197$ $21,442$ $2,176$ $21,472$ $2,179$ $21,310$ $2,127$ $21,278$ $2,123$ $21,234$ $2,094$ $21,166$ $2,105$ $21,159$ $2,079$ $21,096$ $2,050$ $20,886$ $2,054$ AdultAdultMale $2,067$ $20,752$ $2,067$ $20,537$ $2,044$ $20,667$ $2,074$ $20,720$ $2,067$ $20,739$ $2,079$ | $\begin{array}{c c c c c c c c c c c c c c c c c c c $ | $\begin{array}{c c c c c c c c c c c c c c c c c c c $ |