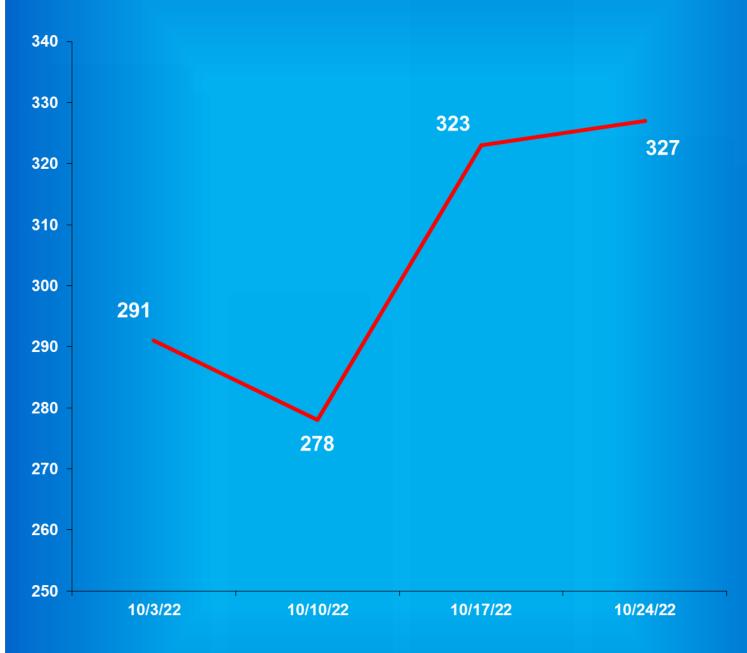

| JAIL BED COUNT** |       |     |           |           |           |           |  |  |
|------------------|-------|-----|-----------|-----------|-----------|-----------|--|--|
| Adult Male       |       | 282 | 327       | 327       | 327       | 0%        |  |  |
| Adult Female     |       | 71  | <u>66</u> | <u>66</u> | <u>66</u> | <u>0%</u> |  |  |
|                  | Total | 353 | 393       | 393       | 393       | 0%        |  |  |