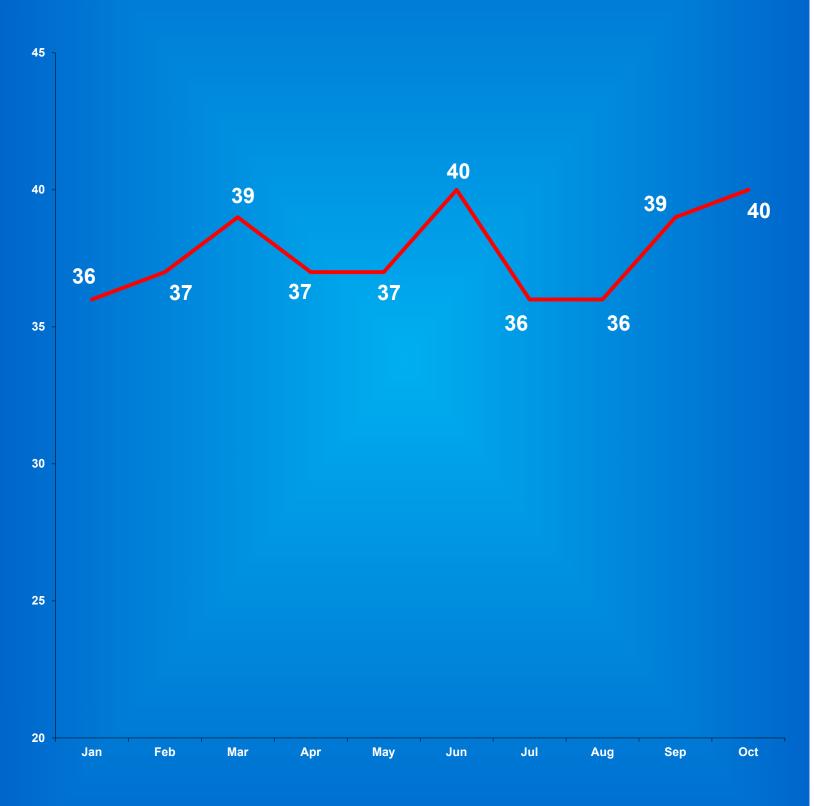

#### Indiana Department of Correction Table 3 Facility Population on the First Day of Each Month (Excludes County Jail "Back-ups" & Contracted Beds)

| Adult       | Adult                                                                                                                                                                                       | Juvenile                                                                                                                                                                                                                                                                                                          | Juvenile                                               |                                                        |
|-------------|---------------------------------------------------------------------------------------------------------------------------------------------------------------------------------------------|-------------------------------------------------------------------------------------------------------------------------------------------------------------------------------------------------------------------------------------------------------------------------------------------------------------------|--------------------------------------------------------|--------------------------------------------------------|
| <u>Male</u> | <u>Female</u>                                                                                                                                                                               | <u>Male</u>                                                                                                                                                                                                                                                                                                       | <u>Female</u>                                          | <u>Total</u>                                           |
| 21,465      | 2,161                                                                                                                                                                                       | 223                                                                                                                                                                                                                                                                                                               | 36                                                     | 23,885                                                 |
| 21,448      | 2,197                                                                                                                                                                                       | 207                                                                                                                                                                                                                                                                                                               | 37                                                     | 23,889                                                 |
| 21,442      | 2,176                                                                                                                                                                                       | 208                                                                                                                                                                                                                                                                                                               | 36                                                     | 23,862                                                 |
| 21,472      | 2,179                                                                                                                                                                                       | 223                                                                                                                                                                                                                                                                                                               | 34                                                     | 23,908                                                 |
| 21,310      | 2,127                                                                                                                                                                                       | 222                                                                                                                                                                                                                                                                                                               | 30                                                     | 23,689                                                 |
| 21,278      | 2,123                                                                                                                                                                                       | 230                                                                                                                                                                                                                                                                                                               | 32                                                     | 23,663                                                 |
| 21,234      | 2,120                                                                                                                                                                                       | 228                                                                                                                                                                                                                                                                                                               | 33                                                     | 23,615                                                 |
| 21,234      | 2,094                                                                                                                                                                                       |                                                                                                                                                                                                                                                                                                                   |                                                        | 23,595                                                 |
| 21,166      | 2,105                                                                                                                                                                                       |                                                                                                                                                                                                                                                                                                                   |                                                        | 23,533                                                 |
| 21,159      | 2,079                                                                                                                                                                                       | 243                                                                                                                                                                                                                                                                                                               | 38                                                     | 23,519                                                 |
| 21,096      | 2,050                                                                                                                                                                                       |                                                                                                                                                                                                                                                                                                                   |                                                        | 23,418                                                 |
| 20,886      | 2,054                                                                                                                                                                                       | 239                                                                                                                                                                                                                                                                                                               | 36                                                     | 23,215                                                 |
| Adult       | Adult                                                                                                                                                                                       | Iuvenile                                                                                                                                                                                                                                                                                                          | Tuvenile                                               |                                                        |
|             |                                                                                                                                                                                             |                                                                                                                                                                                                                                                                                                                   |                                                        | <u>Total</u>                                           |
|             |                                                                                                                                                                                             |                                                                                                                                                                                                                                                                                                                   |                                                        | 23,097                                                 |
| 2           | ,                                                                                                                                                                                           |                                                                                                                                                                                                                                                                                                                   |                                                        | <i>.</i>                                               |
| -           | ŕ                                                                                                                                                                                           |                                                                                                                                                                                                                                                                                                                   |                                                        | 22,817                                                 |
| 20,537      | 2,044                                                                                                                                                                                       | 251                                                                                                                                                                                                                                                                                                               | 39                                                     | 22,871                                                 |
| 20,685      | 2,093                                                                                                                                                                                       | 273                                                                                                                                                                                                                                                                                                               | 38                                                     | 23,089                                                 |
| 20,796      | 2,103                                                                                                                                                                                       | 270                                                                                                                                                                                                                                                                                                               | 35                                                     | 23,204                                                 |
| 20,667      | 2,074                                                                                                                                                                                       | 271                                                                                                                                                                                                                                                                                                               | 41                                                     | 23,053                                                 |
| 20,720      | 2,067                                                                                                                                                                                       | 280                                                                                                                                                                                                                                                                                                               | 38                                                     | 23,105                                                 |
| 20,739      | 2,079                                                                                                                                                                                       | 279                                                                                                                                                                                                                                                                                                               | 35                                                     | 23,132                                                 |
| 20.727      | 2,060                                                                                                                                                                                       | 273                                                                                                                                                                                                                                                                                                               | 38                                                     | 23,098                                                 |
|             |                                                                                                                                                                                             |                                                                                                                                                                                                                                                                                                                   |                                                        |                                                        |
| 20,700      | 2,087                                                                                                                                                                                       | 284                                                                                                                                                                                                                                                                                                               | 39                                                     | 23,110                                                 |
|             | $\begin{array}{r} \underline{Male} \\ 21,465 \\ 21,448 \\ 21,442 \\ 21,472 \\ 21,310 \\ 21,278 \\ 21,234 \\ 21,234 \\ 21,234 \\ 21,234 \\ 21,166 \\ 21,159 \\ 21,096 \\ 20,886 \end{array}$ | MaleFemale $21,465$ $2,161$ $21,448$ $2,197$ $21,442$ $2,176$ $21,472$ $2,179$ $21,310$ $2,127$ $21,278$ $2,123$ $21,234$ $2,094$ $21,166$ $2,105$ $21,159$ $2,079$ $21,096$ $2,050$ $20,886$ $2,054$ AdultAdultMale $2,067$ $20,752$ $2,067$ $20,537$ $2,044$ $20,667$ $2,074$ $20,720$ $2,067$ $20,739$ $2,079$ | $\begin{array}{c c c c c c c c c c c c c c c c c c c $ | $\begin{array}{c c c c c c c c c c c c c c c c c c c $ |