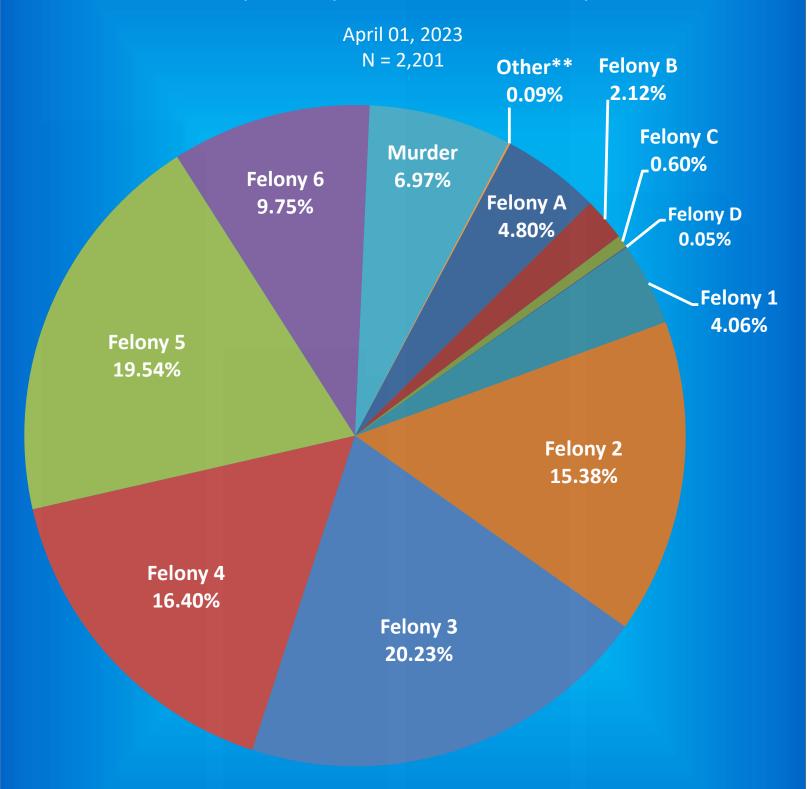

#### March 2023

|                     |        |    |        |    |    | Fe | lony L | evel |          |          |          |        |                    | March 2025  |        |    |    |    |    | Feld     | ony Lev        | el . |                     |         |          |        |               |
|---------------------|--------|----|--------|----|----|----|--------|------|----------|----------|----------|--------|--------------------|-------------|--------|----|----|----|----|----------|----------------|------|---------------------|---------|----------|--------|---------------|
| County              | Murder | FA | FB     | FC | FD | F1 | F2     | F3   | F4       | F5       | F6       | Other* | Total              | County      | Murder | FA | FB | FC | FD | F1       | F2             | F3   | F4                  | F5      | F6       | Other* | Total         |
| Adams               | 0      | 0  | n<br>O | 0  | 0  | 1  | 0      | 0    | 1        | 2        | 0        | 0      | 4                  | Madison     | 0      | 0  | 2  | 0  | 0  | 0        | 2              | 4    | 14                  | 10      | 11       | 0      | 43            |
| Allen               | 2      | 0  | 0      | 0  | 0  | 1  | 3      | 12   | 8        | 22       | 20       | 0      | <del>4</del><br>69 | Marion      | 9      | 2  | 1  | 0  | 0  | 6        | 14             | 36   | 34                  | 41      | 2        | 0      | 146           |
| Bartholomew         | J<br>1 | 0  | 0      | 0  | 0  | 0  | 0      | 0    | 0        | 1        | 20       | 0      | 4                  | Marshall    | 0      | 0  | 0  | 0  | 0  | 0        | 1 <del>1</del> | 0    | 3 <del>4</del><br>1 | 1       | 0        | 0      | 140           |
| Benton Benton       | 0      | 0  | 0      | 0  | 0  | 0  | 1      | 0    | 1        | 1        | 0        | 0      | 3                  | Martin      | 0      | 0  | 0  | 0  | 0  | 0        | 0              | 0    | 0                   | 0       | 0        | 0      | 0             |
| Blackford           | 0      |    | 0      |    | 0  | 0  | 1<br>1 | 0    | 1        | 2        | 2        |        | 3<br>7             | Miami       | 0      |    | 0  | 0  | 0  | 0        | 0              | 0    | 0                   | 1       | 1        |        | 2             |
|                     | 0      | 0  | 1      | 0  |    | 0  | 1      | 2    | 1        | 2        | 1        | 0      |                    |             | 0      | 0  | 0  | 0  | 0  |          | 0              | 0    | 1                   | 2       | 1        | 0      | <i>Z</i>      |
| Boone               | 0      | 0  | 1      | 0  | 0  | 0  | 0      | 0    | 2        | 3        | 1        | 0      | 10                 | Monroe      | 1      | 0  | -  | Ŭ  | 0  | $0 \\ 0$ |                | 0    | 1                   | 3<br>0  | 2        | 0      | <i>3</i><br>1 |
| Brown               | 0      |    | 0      |    | 0  | 0  | 0      | 0    | 1        | 1        | 1        | 0      | 3                  | Montgomery  | 0      | 0  | 0  | 0  |    | 0        | 0              | 1    | 1                   | 3       | 0        | -      | 4             |
| Carroll             | 0      | 0  | 1      | 0  | 0  | 0  | 1      | 1    | 1        | 0        | 1        | 0      | 2                  | Morgan      | 0      | 0  | 0  | 0  | 0  | 0        | 1              | 1    | 4                   | 0       | 0        | 0      | 9             |
| Clark               | 1      | _  | 1      | 0  | 0  | 0  | 1      | 2    | 1        | 2        | 1        | 0      | 3                  | Newton      | 0      | 0  | 0  | 0  | 0  | 0        | 0              | 0    | 1                   | -       | 5        | 0      | 0             |
| Clark               | 1      | 0  | 0      | 0  | 0  | 0  | 0      | 2    | 1        | 3        | 1        | 0      | 8                  | Noble       | 0      | 0  | 0  | 0  | 0  | 1        | 0              | 0    | 0                   | 3       | )<br>1   | 0      | 9             |
| Clay                | 0      | 0  | 0      | 0  | 0  | 0  | 0      | 0    | 0        | 0        | 1        | 0      | 0                  | Ohio        | 0      | 0  | 0  | 0  | 0  | 0        | 0              | 0    | 0                   | 0       | 1        | 0      | 1             |
| Clinton             | 0      | 0  | 0      | 0  | 0  | 0  | 0      | 0    | 0        | 2        | 1        | 0      | 3                  | Orange      | 0      | 0  | 0  | 0  | 0  | 0        | 0              | 0    | 0                   | 0       | 1        | 0      | 1             |
| Crawford            | 0      | 0  | 0      | 0  | 0  | 0  | 0      | 0    | 1        | 0        | 1        | 0      | 1                  | Owen        | 0      | 0  | 0  | 1  | 0  | 0        | 0              | 0    | 0                   | 2       | 2        | 0      | 2             |
| Daviess             | 0      | 0  | 0      | 0  | 0  | 0  | 0      | 0    | 1        | 0        | 0        | 0      | 1                  | Parke       | 0      | 0  | 0  | 0  | 0  | 0        | 1              | 0    | 1                   | 3       | <i>L</i> | 0      | 0             |
| Dearborn            | 0      | 1  | 0      | 0  | 0  | 0  | 0      | 1    | 1        | 1        | 2        | 0      | 3                  | Perry       | 0      | 0  | 1  | 0  | 0  | 0        | 1              | 1    | 0                   | 1       | 1        | 0      | 3             |
| Decatur<br>De Kalla | 0      | 0  | 0      | 0  | 0  | 0  | 0      | 1    | 1        | 2        | <i>L</i> | 0      | 5                  | Pike        | 0      | 0  | 1  | 0  | 0  | 0        | 0              | 1    | 0                   | 2       | 0        | 0      | 4             |
| DeKalb              | 0      | 0  | 0      | 0  | 0  | 0  | 0      | 1    | 1        | 3        | 1        | 0      | 6                  | Porter      | 0      | 0  | 0  | 0  | 0  | 0        | 0              | 0    | 0                   | 3       | 0        | 0      | 5             |
| Delaware            | 2      | 0  | 0      | 0  | 0  | 1  | 0      | 2    | 2        | 1        | 1        | 0      | 9                  | Posey       | 0      | 0  | 0  | 0  | 0  | 0        | 0              | 1    | 1                   | 2       | 2        | 0      | 0             |
| Dubois<br>Flish and | 0      | 0  | 0      | 0  | 0  | 0  | 0      | 0    | 0        | 0        | 1        | 0      | 20                 | Pulaski     | 0      | 0  | 0  | 0  | 0  | 0        | 0              | 0    | 0                   | 0       | 0        | 0      | 0             |
| Elkhart             | 2      | 4  | 3      | 1  | 0  | 0  | 1      | 1    | 3        | 8        | 2        | 0      | 30                 | Putnam      | 0      | 0  | 0  | 0  | 0  | 1        | 0              | 0    | 0                   | 2       | 1        | 0      | 3             |
| Fayette             | 0      | 0  | 0      | 0  | 0  | 0  | 1      | 1    | 2        | 3        | 2        | 0      | 7                  | Randolph    | 0      | 0  | 0  | 0  | 0  | 1        | 1              | 0    | 0                   | 0       | 1        | 0      | <i>L</i>      |
| Floyd               | 0      | 0  | 0      | 0  | 0  | 0  | 0      | 1    | 2        | 1        | 0        | 0      | 3                  | Ripley      | 0      | 0  | 0  | 0  | 0  | 0        | 1              | 0    | 0                   | 0       | 0        | 0      | 1             |
| Fountain            | 0      | 0  | 0      | 0  | 0  | 0  | 1      | 1    | 1        | 0        | 0        | 0      | 1                  | Rush        | 0      | 0  | 0  | 0  | 0  | 1        | 0              | 1    | 1                   | 1<br>12 | 3        | 0      | 8             |
| Franklin            | 0      | 0  | 0      | 0  | 0  | 0  | 1      | 0    | 1        | 0        | 0        | 0      | 2                  | St. Joseph  | 0      | 0  | 0  | 0  | 0  | 1        | 2              | 2    | 1                   | 12      | 3        | 0      | 21            |
| Fulton              | 0      | 0  | 0      | 0  | 0  | 0  | 0      | 0    | 0        | 3        | 1        | 0      | 3                  | Scott       | 0      | 0  | 1  | 0  | 0  | 0        | 0              | 0    | 2                   | 3       | 4        | 0      | 8             |
| Gibson              | 0      | 0  | 0      | 0  | 0  | U  | U      | 0    | U        | 0        | 1        | 0      | 1                  | Shelby      | 0      | 0  | 0  | 0  | 0  | 0        | U              | U    | 0                   | 3       | 3        | 0      | 6             |
| Grant               | 0      | 1  | 0      | 0  | 0  | 0  | 0      | 0    | 0        | 0        | 1        | 0      | 2                  | Spencer     | 0      | 0  | 0  | 0  | 0  | 0        | 1              | 0    | 0                   | 0       | 0        | 0      | 1             |
| Greene              | 0      | 0  | 0      | 0  | 0  | 0  | 0      | 0    | 0        | 0        | 0        | 0      | 0                  | Starke      | 0      | 1  | 0  | 0  | 0  | 0        | 0              | 0    | 1                   | 0       | 0        | 0      | 2             |
| Hamilton            | 0      | 1  | 0      | 0  | 0  | 0  | 1      | 2    | 4        | 5        | 1        | 0      | 14                 | Steuben     | 0      | 0  | 0  | 0  | 0  | 0        | 0              | 0    | 0                   | 2       | 0        | 0      | 2             |
| Hancock             | 0      | Λ  | 0      | Λ  | 0  | 0  | Λ      | 0    | 0        | 3        | 1        | 0      | 4                  | Sullivan    | 0      | 0  | 0  | 0  | 0  | 0        | 0              | Λ    | 0                   | 1       | 2        | 0      | 4             |
|                     | U      | 0  | 0      | 0  | 0  | 0  | 0      | U    | U        | 3        | 1        | U      | 4                  |             | 0      |    | 0  | 0  | U  | 0        | 0              | 0    | U                   | 1       | 3        | 0      | 4             |
| Harrison            | 0      | 0  | 0      | 1  | 0  | 0  | 2      | 0    | 0        | 2        | 1        | 0      | 6                  | Switzerland | 0      | 0  | 0  | 0  | 0  | 0        | 0              | 0    | 0                   | 0       | 0        | 0      | 0             |
| Hendricks           | 0      | 0  | 0      | 1  | 0  | 1  | 1      | 1    | 6        | 1        | 2        | 0      | 13                 | Tippecanoe  | 2      | 0  | 1  | 0  | 0  | 0        | 0              | 3    | 9                   | 13      | 3        | 0      | 31            |
| Henry               | 0      | 0  | 0      | 0  | 0  | 0  | 0      | 0    | 0        | 1        | 0        | 0      | 1                  | Tipton      | 0      | 0  | 0  | 0  | 0  | 0        | 0              | 0    | 0                   | 0       | 0        | 0      | 0             |
| Howard              | 0      | 0  | 0      | 0  | 0  | 1  | 1      | 2    | 2        | 4        | 2        | 0      | 12                 | Union       | 0      | 0  | 0  | 0  | 0  | 0        | 0              | 0    | 0                   | 0       | 0        | 0      | 0             |
| Huntington          | 0      | 0  | 0      | 0  | 0  | 0  | 2      | 1    | 3        | 2        | 3        | 0      | 11                 | Vanderburgh | 0      | 0  | 2  | 0  | 0  | 2        | 1              | 3    | 8                   | 21      | 15       | 0      | 52            |
| Jackson             | 0      | 0  | 0      | 0  | 0  | 0  | 1      | 3    | 0        | 2        | 0        | 0      | 6                  | Vermillion  | 0      | 0  | 0  | 0  | 0  | 0        | 0              | 0    | 0                   | 1       | 0        | 0      | 1             |
| Jasper              | 0      | 0  | 0      | 0  | 0  | 0  | 0      | 0    | 2        | 0        | 1        | 0      | 3                  | Vigo        | 0      | 0  | 0  | 0  | 0  | 1        | 1              | 3    | 0                   | 2       | 0        | 0      | 7             |
| Jay                 | 0      | 0  | 0      | 0  | 0  | 1  | 0      | 0    | 3        | 2        | 0        | 0      | 6                  | Wabash      | 0      | 0  | 0  | 0  | 0  | 0        | 0              | 1    | 2                   | 3       | 0        | 0      | 6             |
| I . 66              | 1      |    | 0      |    | 0  | 0  | 0      | 1    | 2        |          | 2        |        |                    | <b>11</b> 7 |        |    |    |    |    |          | 0              | 0    |                     | 0       | 2        |        | 2             |
| Jefferson           | 1      | 0  | 0      | 0  | 0  | 0  | 0      | 1    | <i>L</i> | 4        | 5<br>1   | 0      | 11                 | Warren      | 0      | 0  | 0  | 0  | 0  | 0        | U<br>O         | 0    | 0                   | 0       | 2        | 0      | <i>L</i><br>1 |
| Jennings<br>Johnson | 0      | 0  | 0      | 0  | 0  | 0  | 0      | 2    | 1        | <u> </u> | 1        | 0      | 4                  | Warrick     | U<br>1 | 0  | 0  | 0  | 0  | 0        | 0              | 0    | 0                   | 1       | 0        | 0      | 1<br>~        |
| Johnson<br>V nov    | 0      | 0  | 0      | 0  | 0  | 0  | 3      | 5    | 1        | 4        | 0        | 0      | 17                 | Washington  | 1      | 0  | U  | 0  | 0  | 0        | 1              | 1    | 1                   | 1       | U<br>1   | 0      | )<br>11       |
| Knox                | U      | 0  | U      | 0  | 0  | 1  | U      | 0    | U        | 2        | U        | 0      | 3                  | Wayne       | U      | 0  | 0  | 0  | 0  | 0        | 0              | 5    | 1                   | 3       | 4        | 0      | 11            |
| Kosciusko           | 0      | 0  | U      | 0  | 0  | 0  | 1      | 1    | 1        | 1        | U        | 0      | 4                  | Wells       | U      | 0  | 0  | 0  | 0  | 1        | 0              | 0    | 0                   | 0       | 0        | 0      | 1             |
| LaGrange            | 0      | 0  | 0      | 0  | 0  | 0  | 0      | 0    | 1        | 0        | U        | 0      | I<br>10            | White       | U      | 1  | 0  | 0  | 0  | 0        | 1              | 0    | 2                   | 0       | U        | 0      | 4             |
| Lake                | 3      | 0  | 1      | 1  | 0  | 0  | 2      | 2    | 0        | 1        | 0        | 0      | 10                 | Whitley     | 0      | 0  | 0  | 0  | 0  | 0        | 0              | 1    | 3                   | 1       | U        | 0      | 5             |
| LaPorte             | 0      | 0  | U      | 0  | 0  | 0  | 0      | 0    | 2        | 1        | 0        | 0      | 3                  | Unknown     | 0      | 0  | 0  | 0  | 0  | 0        | 0              | 0    | 0                   | 0       | 0        | 2      | 2             |