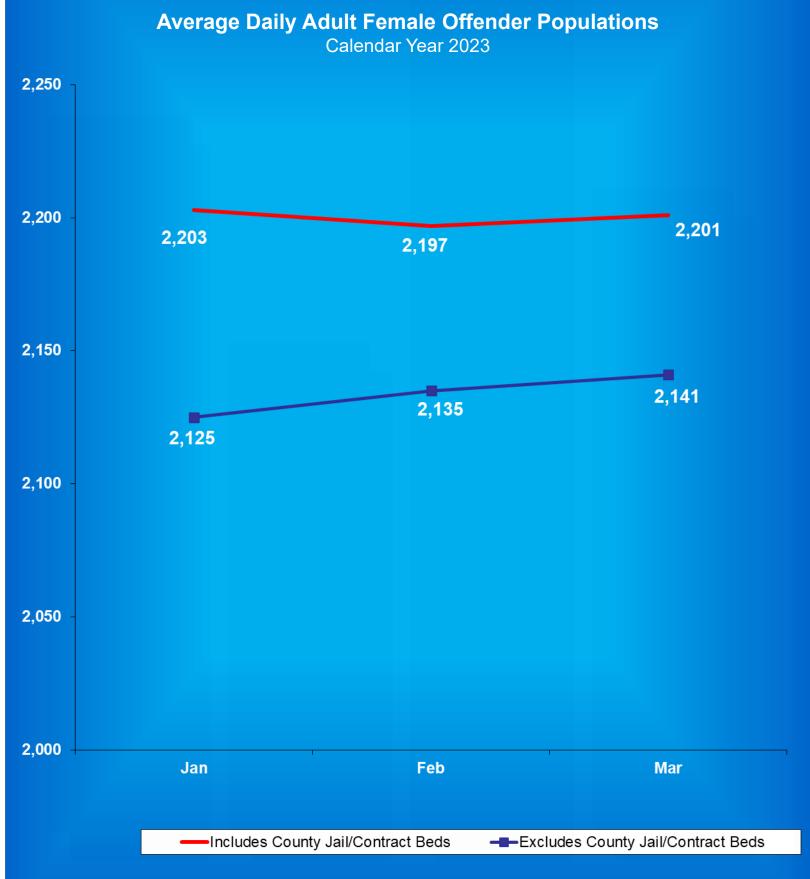

# Facility Population on the First Day of Each Month (Excludes County Jail "Back-ups" & Contracted Beds)

|             | Adult       | Adult         | Juvenile    | Juvenile      |              |
|-------------|-------------|---------------|-------------|---------------|--------------|
| <u>2022</u> | <b>Male</b> | <b>Female</b> | <b>Male</b> | <b>Female</b> | <u>Total</u> |
| January     | 20,752      | 2,067         | 241         | 37            | 23,097       |
| February    | 20,530      | 2,002         | 248         | 37            | 22,817       |
| March       | 20,537      | 2,044         | 251         | 39            | 22,871       |
| April       | 20,685      | 2,093         | 273         | 38            | 23,089       |
| May         | 20,796      | 2,103         | 270         | 35            | 23,204       |
| June        | 20,667      | 2,074         | 271         | 41            | 23,053       |
| July        | 20,720      | 2,067         | 280         | 38            | 23,105       |
| August      | 20,739      | 2,079         | 279         | 35            | 23,132       |
| September   | 20,727      | 2,060         | 273         | 38            | 23,098       |
| October     | 20,700      | 2,087         | 284         | 39            | 23,110       |
| November    | 20,794      | 2,090         | 288         | 42            | 23,214       |
| December    | 20,719      | 2,118         | 300         | 40            | 23,177       |
|             | Adult       | Adult         | Juvenile    | Juvenile      |              |
| <u>2023</u> | <u>Male</u> | <u>Female</u> | <u>Male</u> | <b>Female</b> | <b>Total</b> |
| January     | 20,715      | 2,112         | 299         | 44            | 23,170       |
| February    | 20,756      | 2,140         | 299         | 43            | 23,238       |
| March       | 20,752      | 2,145         | 297         | 45            | 23,239       |
| April       | 20,753      | 2,140         | 316         | 49            | 23,258       |