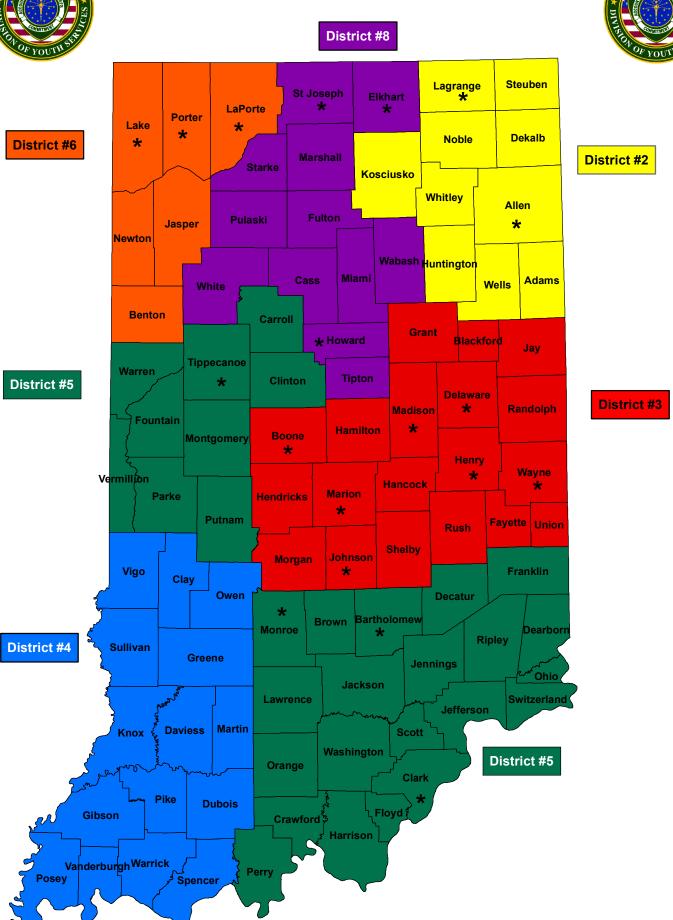

#### **Indiana Department of Correction** Table 4 Parole Caseload on April 12th, 2023

|                           |       | Indiana Parolees |             | Other Jurisdiction                    | 7            |
|---------------------------|-------|------------------|-------------|---------------------------------------|--------------|
|                           | Adult | Adult            | Adult       | Adult                                 |              |
| Parole District           | Male  | <b>Female</b>    | <b>Male</b> | <u>Female</u>                         | <b>Total</b> |
| Interstate Compact (PD0)* | 261   | 15               | 472         | 62                                    | 810          |
|                           |       |                  | Distr       | ict Supervision Breakdown as follows: |              |
| Re-Entry Parole (PD1)     | 319   | 28               | 33          | 4                                     | 384          |
| Fort Wayne (PD2)          | 755   | 68               | 47          | 3                                     | 873          |
| Indianapolis (PD3)        | 1128  | 85               | 76          | 11                                    | 1,300        |
| Evansville (P4A)          | 500   | 49               | 33          | 9                                     | 591          |
| Terre Haute (P4B)         | 441   | 52               | 23          | 6                                     | 522          |
| Bloomington (PD5)         | 347   | 50               | 30          | 4                                     | 431          |
| Gary (PD6)                | 417   | 30               | 91          | 6                                     | 544          |
| New Castle (PD7)          | 712   | 90               | 33          | 8                                     | 843          |
| South Bend (PD8)          | 695   | 48               | 59          | 4                                     | 806          |
| Madison (PD9)             | 345   | 49               | 47          | 7                                     | 448          |
| Total                     | 5,920 | 564              | 472         | 62                                    | 7,018        |