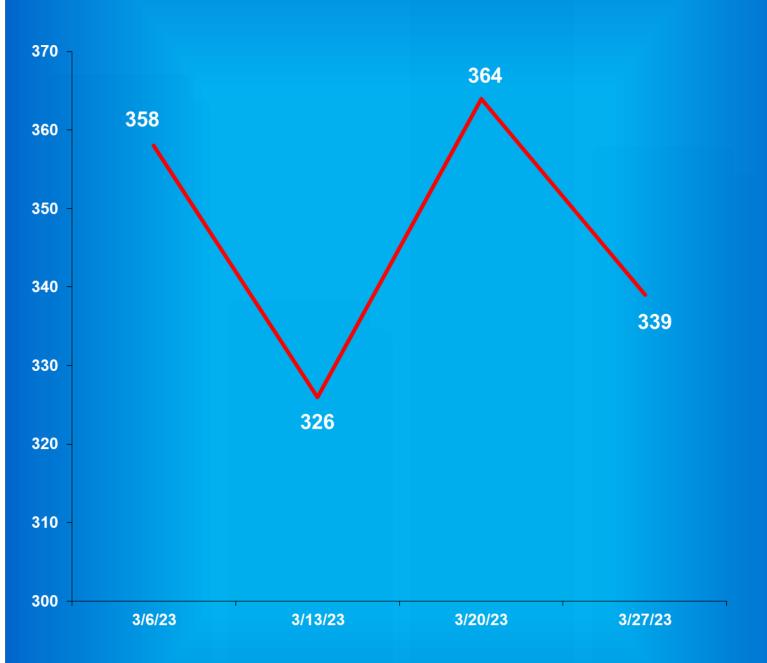

## **Indiana Department of Correction Population Summary**

- ➤ There were 21,140 adult male offenders (including 339 county jail "back-ups" and 48 in contracted beds) on April 01, 2023. This population is 6% below the operational bed capacity.
- ➤ There were 2,201 adult female offenders (including 37 county jail "back-ups" and 24 in contracted beds) on April 01, 2023. This population is 19% below the operational bed capacity.
- ➤ There were 316 juvenile male offenders in the Department's facilities on April 01, 2023. This population is 40% below the operational bed capacity.
- ➤ There were 49 juvenile female offenders in the Department's facilities on April 01, 2023. This population is 21% below the operational bed capacity.
- ➤ There were 6,131 adult males on parole in Indiana (5,659 Indiana parolees and 472 other jurisdiction parolees) on April 01, 2023.
- ➤ There were 611 adult females on parole in Indiana (549 Indiana parolees and 62 other jurisdiction parolees) on April 01, 2023.
- ➤ There were 895 adults admitted to IDOC (783 males and 112 females) and 913 adults released from IDOC (788 males and 125 females) in March 2023.
- > There were 42 juveniles admitted to IDOC (35 males and 7 female) and 23 juveniles released from IDOC (19 males and 4 females) in March 2023.

| Tah | le 2 | (Ca | mt |
|-----|------|-----|----|

|                                                                                                                                 | Maximum     | Security - Ad                                                  | lult MALE                                                   |                                                                       |                                                     |                                              |
|---------------------------------------------------------------------------------------------------------------------------------|-------------|----------------------------------------------------------------|-------------------------------------------------------------|-----------------------------------------------------------------------|-----------------------------------------------------|----------------------------------------------|
| Miami Indiana State Prison Pendleton Pendleton Treatment Unit ISR Secure Housing Unit New Castle Annex New Castle Mental Health |             | February Operational Capacity 2,984 2,077 1,474 260 69 486 128 | March Operational Capacity 2,984 2,077 1,474 260 69 486 128 | March Adjusted Operational Capacity* 1,422 1,987 1,317 139 46 411 115 | March Ending Count 1,389 1,970 1,306 139 46 384 115 | Percent +/ Capacity -2% -1% -1% 0% 0% -7% 0% |
| WCU Secure Housing Unit Wabash Valley WVS Secure Housing Unit Reception Diag. Center                                            | Total       | 138<br>1,802<br>216<br><u>695</u><br><b>10,329</b>             | 138<br>1,802<br>216<br><u>695</u><br><b>10,329</b>          | 121<br>1,728<br>184<br><u>637</u><br><b>8,107</b>                     | 121<br>1,682<br>184<br>637<br><b>7,973</b>          | 0% -3% 0% 0% -2%                             |
| Minu                                                                                                                            | mum Securit | v & Re-Entry                                                   | - Adult FEMA                                                | LE                                                                    |                                                     |                                              |
| Madison Jefferson Co. Re-Entry Crane House                                                                                      | Total       | 848<br>82<br>45<br><b>975</b>                                  | 848<br>82<br>45<br><b>975</b>                               | 848<br>81<br>45<br><b>974</b>                                         | 667<br>53<br>24<br><b>744</b>                       | -21%<br>-35%<br>-47%<br>- <b>24%</b>         |
|                                                                                                                                 | Medium Se   | ecurity - Adul                                                 | t FEMALE                                                    |                                                                       |                                                     |                                              |
| Rockville                                                                                                                       | Total       | 1,041<br>1,041                                                 | 1,041<br>1,041                                              | 865<br>865                                                            | 667<br>667                                          | -23%<br>-23%                                 |
|                                                                                                                                 | Maximum S   | Security - Adu                                                 | lt FEMALE                                                   |                                                                       |                                                     |                                              |
| Women's Prison<br>Rockville Intake                                                                                              | Total       | 727<br>212<br><b>939</b>                                       | 727<br>212<br><b>939</b>                                    | 650<br><u>177</u><br><b>827</b>                                       | 576<br>177<br><b>753</b>                            | -11%<br><u>0%</u><br>- <b>9%</b>             |
|                                                                                                                                 | JAI         | L BED COUN                                                     | T**                                                         |                                                                       |                                                     |                                              |
| Adult Male<br>Adult Female                                                                                                      | Total       | 278<br>39<br><b>317</b>                                        | 339<br><u>37</u><br><b>376</b>                              | 339<br><u>37</u><br><b>376</b>                                        | 339<br><u>37</u><br><b>376</b>                      | 0%<br><u>0%</u><br><b>0%</b>                 |
|                                                                                                                                 | JUVE        | NILE OFFEN                                                     | DERS                                                        |                                                                       |                                                     |                                              |
| North Central Juvenile Correctional Facility Pendleton Juvenile Correctional Facility                                           | ,           | <b>Juvenile Male</b><br>174<br><u>391</u>                      | 174<br>391                                                  | 174<br>356                                                            | 135<br><u>181</u>                                   | -22%<br>-49%                                 |
| <del></del>                                                                                                                     | Total       | <del>565</del>                                                 | 565                                                         | 530                                                                   | 316                                                 | <del>-40%</del>                              |