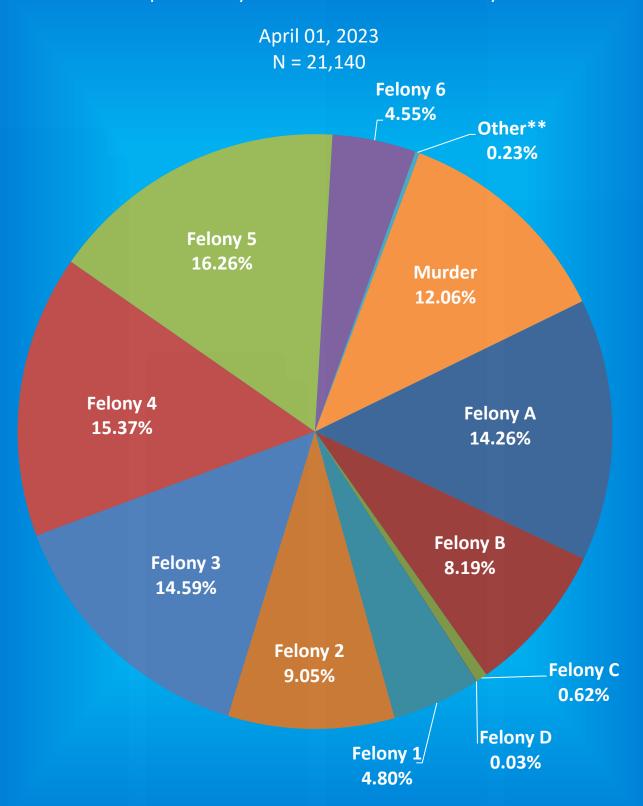

#### March 2023

|                     |        |    |        |    |    | Fe | lony L | evel |          |          |          |        |                    | March 2025  |        |    |    |    |    | Feld     | ony Lev        | el . |                     |         |          |        |               |
|---------------------|--------|----|--------|----|----|----|--------|------|----------|----------|----------|--------|--------------------|-------------|--------|----|----|----|----|----------|----------------|------|---------------------|---------|----------|--------|---------------|
| County              | Murder | FA | FB     | FC | FD | F1 | F2     | F3   | F4       | F5       | F6       | Other* | Total              | County      | Murder | FA | FB | FC | FD | F1       | F2             | F3   | F4                  | F5      | F6       | Other* | Total         |
| Adams               | 0      | 0  | n<br>O | 0  | 0  | 1  | 0      | 0    | 1        | 2        | 0        | 0      | 4                  | Madison     | 0      | 0  | 2  | 0  | 0  | 0        | 2              | 4    | 14                  | 10      | 11       | 0      | 43            |
| Allen               | 2      | 0  | 0      | 0  | 0  | 1  | 3      | 12   | 8        | 22       | 20       | 0      | <del>4</del><br>69 | Marion      | 9      | 2  | 1  | 0  | 0  | 6        | 14             | 36   | 34                  | 41      | 2        | 0      | 146           |
| Bartholomew         | J<br>1 | 0  | 0      | 0  | 0  | 0  | 0      | 0    | 0        | 1        | 20       | 0      | 4                  | Marshall    | 0      | 0  | 0  | 0  | 0  | 0        | 1 <del>1</del> | 0    | 3 <del>4</del><br>1 | 1       | 0        | 0      | 140           |
| Benton Benton       | 0      | 0  | 0      | 0  | 0  | 0  | 1      | 0    | 1        | 1        | 0        | 0      | 3                  | Martin      | 0      | 0  | 0  | 0  | 0  | 0        | 0              | 0    | 0                   | 0       | 0        | 0      | 0             |
| Blackford           | 0      |    | 0      |    | 0  | 0  | 1<br>1 | 0    | 1        | 2        | 2        |        | 3<br>7             | Miami       | 0      |    | 0  | 0  | 0  | 0        | 0              | 0    | 0                   | 1       | 1        |        | 2             |
|                     | 0      | 0  | 1      | 0  |    | 0  | 1      | 2    | 1        | 2        | 1        | 0      |                    |             | 0      | 0  | 0  | 0  | 0  |          | 0              | 0    | 1                   | 2       | 1        | 0      | <i>Z</i>      |
| Boone               | 0      | 0  | 1      | 0  | 0  | 0  | 0      | 0    | 2        | 3        | 1        | 0      | 10                 | Monroe      | 1      | 0  | -  | Ŭ  | 0  | $0 \\ 0$ |                | 0    | 1                   | 3<br>0  | 2        | 0      | <i>3</i><br>1 |
| Brown               | 0      |    | 0      |    | 0  | 0  | 0      | 0    | 1        | 1        | 1        | 0      | 3                  | Montgomery  | 0      | 0  | 0  | 0  |    | 0        | 0              | 1    | 1                   | 3       | 0        | -      | 4             |
| Carroll             | 0      | 0  | 1      | 0  | 0  | 0  | 1      | 1    | 1        | 0        | 1        | 0      | 2                  | Morgan      | 0      | 0  | 0  | 0  | 0  | 0        | 1              | 1    | 4                   | 0       | 0        | 0      | 9             |
| Clark               | 1      | _  | 1      | 0  | 0  | 0  | 1      | 2    | 1        | 2        | 1        | 0      | 3                  | Newton      | 0      | 0  | 0  | 0  | 0  | 0        | 0              | 0    | 1                   | -       | 5        | 0      | 0             |
| Clark               | 1      | 0  | 0      | 0  | 0  | 0  | 0      | 2    | 1        | 3        | 1        | 0      | 8                  | Noble       | 0      | 0  | 0  | 0  | 0  | 1        | 0              | 0    | 0                   | 3       | )<br>1   | 0      | 9             |
| Clay                | 0      | 0  | 0      | 0  | 0  | 0  | 0      | 0    | 0        | 0        | 1        | 0      | 0                  | Ohio        | 0      | 0  | 0  | 0  | 0  | 0        | 0              | 0    | 0                   | 0       | 1        | 0      | 1             |
| Clinton             | 0      | 0  | 0      | 0  | 0  | 0  | 0      | 0    | 0        | 2        | 1        | 0      | 3                  | Orange      | 0      | 0  | 0  | 0  | 0  | 0        | 0              | 0    | 0                   | 0       | 1        | 0      | 1             |
| Crawford            | 0      | 0  | 0      | 0  | 0  | 0  | 0      | 0    | 1        | 0        | 1        | 0      | 1                  | Owen        | 0      | 0  | 0  | 1  | 0  | 0        | 0              | 0    | 0                   | 2       | 2        | 0      | 2             |
| Daviess             | 0      | 0  | 0      | 0  | 0  | 0  | 0      | 0    | 1        | 0        | 0        | 0      | 1                  | Parke       | 0      | 0  | 0  | 0  | 0  | 0        | 1              | 0    | 1                   | 3       | <i>L</i> | 0      | 0             |
| Dearborn            | 0      | 1  | 0      | 0  | 0  | 0  | 0      | 1    | 1        | 1        | 2        | 0      | 3                  | Perry       | 0      | 0  | 1  | 0  | 0  | 0        | 1              | 1    | 0                   | 1       | 1        | 0      | 3             |
| Decatur<br>De Kalla | 0      | 0  | 0      | 0  | 0  | 0  | 0      | 1    | 1        | 2        | <i>L</i> | 0      | 5                  | Pike        | 0      | 0  | 1  | 0  | 0  | 0        | 0              | 1    | 0                   | 2       | 0        | 0      | 4             |
| DeKalb              | 0      | 0  | 0      | 0  | 0  | 0  | 0      | 1    | 1        | 3        | 1        | 0      | 6                  | Porter      | 0      | 0  | 0  | 0  | 0  | 0        | 0              | 0    | 0                   | 3       | 0        | 0      | 5             |
| Delaware            | 2      | 0  | 0      | 0  | 0  | 1  | 0      | 2    | 2        | 1        | 1        | 0      | 9                  | Posey       | 0      | 0  | 0  | 0  | 0  | 0        | 0              | 1    | 1                   | 2       | 2        | 0      | 0             |
| Dubois<br>Flish and | 0      | 0  | 0      | 0  | 0  | 0  | 0      | 0    | 0        | 0        | 1        | 0      | 20                 | Pulaski     | 0      | 0  | 0  | 0  | 0  | 0        | 0              | 0    | 0                   | 0       | 0        | 0      | 0             |
| Elkhart             | 2      | 4  | 3      | 1  | 0  | 0  | 1      | 1    | 3        | 8        | 2        | 0      | 30                 | Putnam      | 0      | 0  | 0  | 0  | 0  | 1        | 0              | 0    | 0                   | 2       | 1        | 0      | 3             |
| Fayette             | 0      | 0  | 0      | 0  | 0  | 0  | 1      | 1    | 2        | 3        | 2        | 0      | 7                  | Randolph    | 0      | 0  | 0  | 0  | 0  | 1        | 1              | 0    | 0                   | 0       | 1        | 0      | <i>L</i>      |
| Floyd               | 0      | 0  | 0      | 0  | 0  | 0  | 0      | 1    | 2        | 1        | 0        | 0      | 3                  | Ripley      | 0      | 0  | 0  | 0  | 0  | 0        | 1              | 0    | 0                   | 0       | 0        | 0      | 1             |
| Fountain            | 0      | 0  | 0      | 0  | 0  | 0  | 1      | 1    | 1        | 0        | 0        | 0      | 1                  | Rush        | 0      | 0  | 0  | 0  | 0  | 1        | 0              | 1    | 1                   | 1<br>12 | 3        | 0      | 8             |
| Franklin            | 0      | 0  | 0      | 0  | 0  | 0  | 1      | 0    | 1        | 0        | 0        | 0      | 2                  | St. Joseph  | 0      | 0  | 0  | 0  | 0  | 1        | 2              | 2    | 1                   | 12      | 3        | 0      | 21            |
| Fulton              | 0      | 0  | 0      | 0  | 0  | 0  | 0      | 0    | 0        | 3        | 1        | 0      | 3                  | Scott       | 0      | 0  | 1  | 0  | 0  | 0        | 0              | 0    | 2                   | 3       | 4        | 0      | 8             |
| Gibson              | 0      | 0  | 0      | 0  | 0  | U  | U      | 0    | U        | 0        | 1        | 0      | 1                  | Shelby      | 0      | 0  | 0  | 0  | 0  | 0        | U              | U    | 0                   | 3       | 3        | 0      | 6             |
| Grant               | 0      | 1  | 0      | 0  | 0  | 0  | 0      | 0    | 0        | 0        | 1        | 0      | 2                  | Spencer     | 0      | 0  | 0  | 0  | 0  | 0        | 1              | 0    | 0                   | 0       | 0        | 0      | 1             |
| Greene              | 0      | 0  | 0      | 0  | 0  | 0  | 0      | 0    | 0        | 0        | 0        | 0      | 0                  | Starke      | 0      | 1  | 0  | 0  | 0  | 0        | 0              | 0    | 1                   | 0       | 0        | 0      | 2             |
| Hamilton            | 0      | 1  | 0      | 0  | 0  | 0  | 1      | 2    | 4        | 5        | 1        | 0      | 14                 | Steuben     | 0      | 0  | 0  | 0  | 0  | 0        | 0              | 0    | 0                   | 2       | 0        | 0      | 2             |
| Hancock             | 0      | Λ  | 0      | Λ  | 0  | 0  | Λ      | 0    | 0        | 3        | 1        | 0      | 4                  | Sullivan    | 0      | 0  | 0  | 0  | 0  | 0        | 0              | Λ    | 0                   | 1       | 2        | 0      | 4             |
|                     | U      | 0  | 0      | 0  | 0  | 0  | 0      | U    | U        | 3        | 1        | U      | 4                  |             | 0      |    | 0  | 0  | U  | 0        | 0              | 0    | U                   | 1       | 3        | 0      | 4             |
| Harrison            | 0      | 0  | 0      | 1  | 0  | 0  | 2      | 0    | 0        | 2        | 1        | 0      | 6                  | Switzerland | 0      | 0  | 0  | 0  | 0  | 0        | 0              | 0    | 0                   | 0       | 0        | 0      | 0             |
| Hendricks           | 0      | 0  | 0      | 1  | 0  | 1  | 1      | 1    | 6        | 1        | 2        | 0      | 13                 | Tippecanoe  | 2      | 0  | 1  | 0  | 0  | 0        | 0              | 3    | 9                   | 13      | 3        | 0      | 31            |
| Henry               | 0      | 0  | 0      | 0  | 0  | 0  | 0      | 0    | 0        | 1        | 0        | 0      | 1                  | Tipton      | 0      | 0  | 0  | 0  | 0  | 0        | 0              | 0    | 0                   | 0       | 0        | 0      | 0             |
| Howard              | 0      | 0  | 0      | 0  | 0  | 1  | 1      | 2    | 2        | 4        | 2        | 0      | 12                 | Union       | 0      | 0  | 0  | 0  | 0  | 0        | 0              | 0    | 0                   | 0       | 0        | 0      | 0             |
| Huntington          | 0      | 0  | 0      | 0  | 0  | 0  | 2      | 1    | 3        | 2        | 3        | 0      | 11                 | Vanderburgh | 0      | 0  | 2  | 0  | 0  | 2        | 1              | 3    | 8                   | 21      | 15       | 0      | 52            |
| Jackson             | 0      | 0  | 0      | 0  | 0  | 0  | 1      | 3    | 0        | 2        | 0        | 0      | 6                  | Vermillion  | 0      | 0  | 0  | 0  | 0  | 0        | 0              | 0    | 0                   | 1       | 0        | 0      | 1             |
| Jasper              | 0      | 0  | 0      | 0  | 0  | 0  | 0      | 0    | 2        | 0        | 1        | 0      | 3                  | Vigo        | 0      | 0  | 0  | 0  | 0  | 1        | 1              | 3    | 0                   | 2       | 0        | 0      | 7             |
| Jay                 | 0      | 0  | 0      | 0  | 0  | 1  | 0      | 0    | 3        | 2        | 0        | 0      | 6                  | Wabash      | 0      | 0  | 0  | 0  | 0  | 0        | 0              | 1    | 2                   | 3       | 0        | 0      | 6             |
| I . 66              | 1      |    | 0      |    | 0  | 0  | 0      | 1    | 2        |          | 2        |        |                    | <b>11</b> 7 |        |    |    |    |    |          | 0              | 0    |                     | 0       | 2        |        | 2             |
| Jefferson           | 1      | 0  | 0      | 0  | 0  | 0  | 0      | 1    | <i>L</i> | 4        | 5<br>1   | 0      | 11                 | Warren      | 0      | 0  | 0  | 0  | 0  | 0        | U<br>O         | 0    | 0                   | 0       | 2        | 0      | <i>L</i><br>1 |
| Jennings<br>Johnson | 0      | 0  | 0      | 0  | 0  | 0  | 0      | 2    | 1        | <u> </u> | 1        | 0      | 4                  | Warrick     | U<br>1 | 0  | 0  | 0  | 0  | 0        | 0              | 0    | 0                   | 1       | 0        | 0      | 1<br>~        |
| Johnson<br>V nov    | 0      | 0  | 0      | 0  | 0  | 0  | 3      | 5    | 1        | 4        | 0        | 0      | 17                 | Washington  | 1      | 0  | U  | 0  | 0  | 0        | 1              | 1    | 1                   | 1       | U<br>1   | 0      | )<br>11       |
| Knox                | U      | 0  | U      | 0  | 0  | 1  | U      | 0    | U        | 2        | U        | 0      | 3                  | Wayne       | U      | 0  | 0  | 0  | 0  | 0        | 0              | 5    | 1                   | 3       | 4        | 0      | 11            |
| Kosciusko           | 0      | 0  | U      | 0  | 0  | 0  | 1      | 1    | 1        | 1        | U        | 0      | 4                  | Wells       | U      | 0  | 0  | 0  | 0  | 1        | 0              | 0    | 0                   | 0       | 0        | 0      | 1             |
| LaGrange            | 0      | 0  | 0      | 0  | 0  | 0  | 0      | 0    | 1        | 0        | U        | 0      | I<br>10            | White       | U      | 1  | 0  | 0  | 0  | 0        | 1              | 0    | 2                   | 0       | U        | 0      | 4             |
| Lake                | 3      | 0  | 1      | 1  | 0  | 0  | 2      | 2    | 0        | 1        | 0        | 0      | 10                 | Whitley     | 0      | 0  | 0  | 0  | 0  | 0        | 0              | 1    | 3                   | 1       | U        | 0      | 5             |
| LaPorte             | 0      | 0  | U      | 0  | 0  | 0  | 0      | 0    | 2        | 1        | 0        | 0      | 3                  | Unknown     | 0      | 0  | 0  | 0  | 0  | 0        | 0              | 0    | 0                   | 0       | 0        | 2      | 2             |

Data based on Most Serious Offense and includes only New- and Recommitments.

0

Parole violators are not included.

0 0 0 4 10

Source: Prsadm7.pgm

Lawrence

**Totals** 

26

11

14

20 51 102 152 244 149

776

14

<sup>\*&</sup>quot;Other" may include missing, habitual offense, contempt of court, or misdemeanor.

<sup>\*\*&</sup>quot;Unknown" represents offenders who were sentenced to DOC, but County of Commitment data was unavailable.