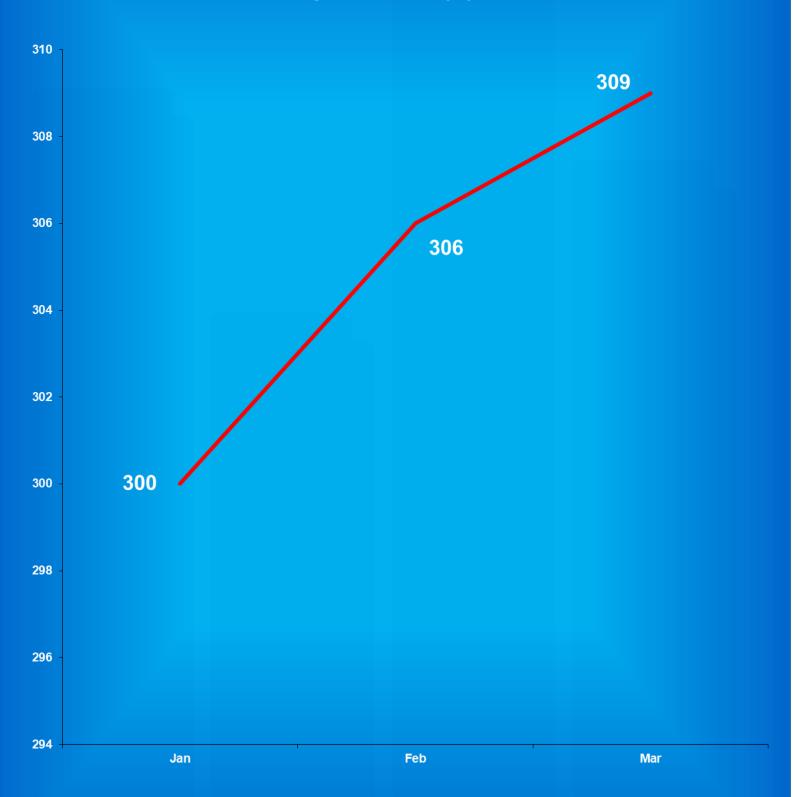

# Facility Population on the First Day of Each Month (Excludes County Jail "Back-ups" & Contracted Beds)

|             | Adult       | Adult         | Juvenile    | Juvenile      |              |
|-------------|-------------|---------------|-------------|---------------|--------------|
| <u>2022</u> | <b>Male</b> | <b>Female</b> | <b>Male</b> | <b>Female</b> | <u>Total</u> |
| January     | 20,752      | 2,067         | 241         | 37            | 23,097       |
| February    | 20,530      | 2,002         | 248         | 37            | 22,817       |
| March       | 20,537      | 2,044         | 251         | 39            | 22,871       |
| April       | 20,685      | 2,093         | 273         | 38            | 23,089       |
| May         | 20,796      | 2,103         | 270         | 35            | 23,204       |
| June        | 20,667      | 2,074         | 271         | 41            | 23,053       |
| July        | 20,720      | 2,067         | 280         | 38            | 23,105       |
| August      | 20,739      | 2,079         | 279         | 35            | 23,132       |
| September   | 20,727      | 2,060         | 273         | 38            | 23,098       |
| October     | 20,700      | 2,087         | 284         | 39            | 23,110       |
| November    | 20,794      | 2,090         | 288         | 42            | 23,214       |
| December    | 20,719      | 2,118         | 300         | 40            | 23,177       |
|             | Adult       | Adult         | Juvenile    | Juvenile      |              |
| <u>2023</u> | <u>Male</u> | <u>Female</u> | <u>Male</u> | <b>Female</b> | <b>Total</b> |
| January     | 20,715      | 2,112         | 299         | 44            | 23,170       |
| February    | 20,756      | 2,140         | 299         | 43            | 23,238       |
| March       | 20,752      | 2,145         | 297         | 45            | 23,239       |
| April       | 20,753      | 2,140         | 316         | 49            | 23,258       |