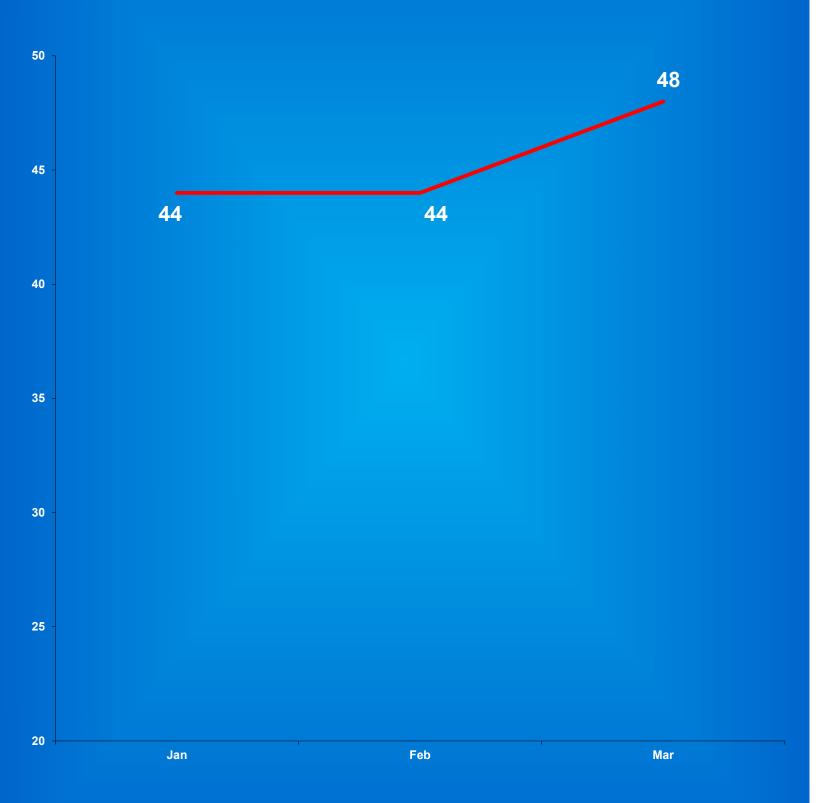

# Facility Population on the First Day of Each Month (Excludes County Jail "Back-ups" & Contracted Beds)

|             | Adult       | Adult         | Juvenile    | Juvenile      |              |
|-------------|-------------|---------------|-------------|---------------|--------------|
| <u>2022</u> | <b>Male</b> | <b>Female</b> | <b>Male</b> | <b>Female</b> | <u>Total</u> |
| January     | 20,752      | 2,067         | 241         | 37            | 23,097       |
| February    | 20,530      | 2,002         | 248         | 37            | 22,817       |
| March       | 20,537      | 2,044         | 251         | 39            | 22,871       |
| April       | 20,685      | 2,093         | 273         | 38            | 23,089       |
| May         | 20,796      | 2,103         | 270         | 35            | 23,204       |
| June        | 20,667      | 2,074         | 271         | 41            | 23,053       |
| July        | 20,720      | 2,067         | 280         | 38            | 23,105       |
| August      | 20,739      | 2,079         | 279         | 35            | 23,132       |
| September   | 20,727      | 2,060         | 273         | 38            | 23,098       |
| October     | 20,700      | 2,087         | 284         | 39            | 23,110       |
| November    | 20,794      | 2,090         | 288         | 42            | 23,214       |
| December    | 20,719      | 2,118         | 300         | 40            | 23,177       |
|             | Adult       | Adult         | Juvenile    | Juvenile      |              |
| <u>2023</u> | <u>Male</u> | <u>Female</u> | <u>Male</u> | <b>Female</b> | <b>Total</b> |
| January     | 20,715      | 2,112         | 299         | 44            | 23,170       |
| February    | 20,756      | 2,140         | 299         | 43            | 23,238       |
| March       | 20,752      | 2,145         | 297         | 45            | 23,239       |
| April       | 20,753      | 2,140         | 316         | 49            | 23,258       |