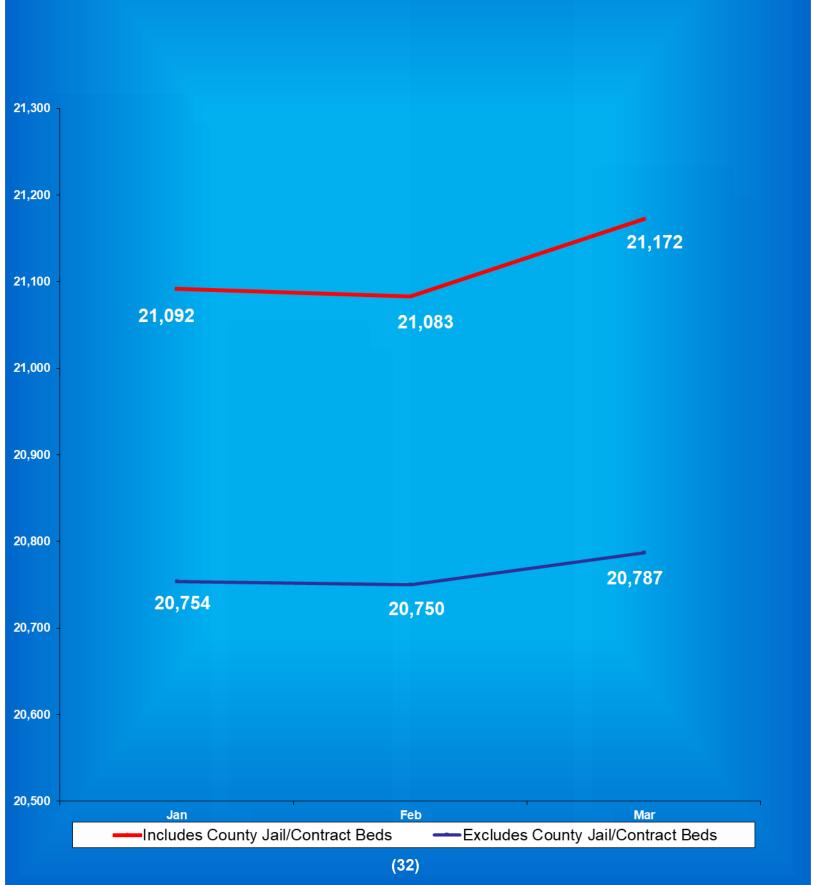

# Facility Population on the First Day of Each Month (Excludes County Jail "Back-ups" & Contracted Beds)

|             | Adult       | Adult         | Juvenile    | Juvenile      |              |
|-------------|-------------|---------------|-------------|---------------|--------------|
| <u>2022</u> | <b>Male</b> | <b>Female</b> | <b>Male</b> | <b>Female</b> | <u>Total</u> |
| January     | 20,752      | 2,067         | 241         | 37            | 23,097       |
| February    | 20,530      | 2,002         | 248         | 37            | 22,817       |
| March       | 20,537      | 2,044         | 251         | 39            | 22,871       |
| April       | 20,685      | 2,093         | 273         | 38            | 23,089       |
| May         | 20,796      | 2,103         | 270         | 35            | 23,204       |
| June        | 20,667      | 2,074         | 271         | 41            | 23,053       |
| July        | 20,720      | 2,067         | 280         | 38            | 23,105       |
| August      | 20,739      | 2,079         | 279         | 35            | 23,132       |
| September   | 20,727      | 2,060         | 273         | 38            | 23,098       |
| October     | 20,700      | 2,087         | 284         | 39            | 23,110       |
| November    | 20,794      | 2,090         | 288         | 42            | 23,214       |
| December    | 20,719      | 2,118         | 300         | 40            | 23,177       |
|             | Adult       | Adult         | Juvenile    | Juvenile      |              |
| <u>2023</u> | <u>Male</u> | <u>Female</u> | <u>Male</u> | <b>Female</b> | <b>Total</b> |
| January     | 20,715      | 2,112         | 299         | 44            | 23,170       |
| February    | 20,756      | 2,140         | 299         | 43            | 23,238       |
| March       | 20,752      | 2,145         | 297         | 45            | 23,239       |
| April       | 20,753      | 2,140         | 316         | 49            | 23,258       |