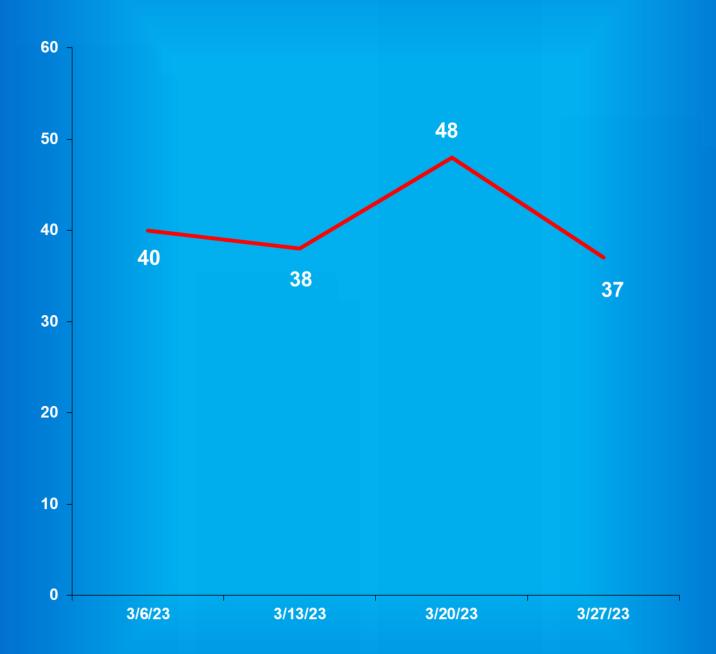

## **Indiana Department of Correction Population Summary**

- ➤ There were 21,140 adult male offenders (including 339 county jail "back-ups" and 48 in contracted beds) on April 01, 2023. This population is 6% below the operational bed capacity.
- ➤ There were 2,201 adult female offenders (including 37 county jail "back-ups" and 24 in contracted beds) on April 01, 2023. This population is 19% below the operational bed capacity.
- ➤ There were 316 juvenile male offenders in the Department's facilities on April 01, 2023. This population is 40% below the operational bed capacity.
- ➤ There were 49 juvenile female offenders in the Department's facilities on April 01, 2023. This population is 21% below the operational bed capacity.
- ➤ There were 6,131 adult males on parole in Indiana (5,659 Indiana parolees and 472 other jurisdiction parolees) on April 01, 2023.
- ➤ There were 611 adult females on parole in Indiana (549 Indiana parolees and 62 other jurisdiction parolees) on April 01, 2023.
- ➤ There were 895 adults admitted to IDOC (783 males and 112 females) and 913 adults released from IDOC (788 males and 125 females) in March 2023.
- > There were 42 juveniles admitted to IDOC (35 males and 7 female) and 23 juveniles released from IDOC (19 males and 4 females) in March 2023.