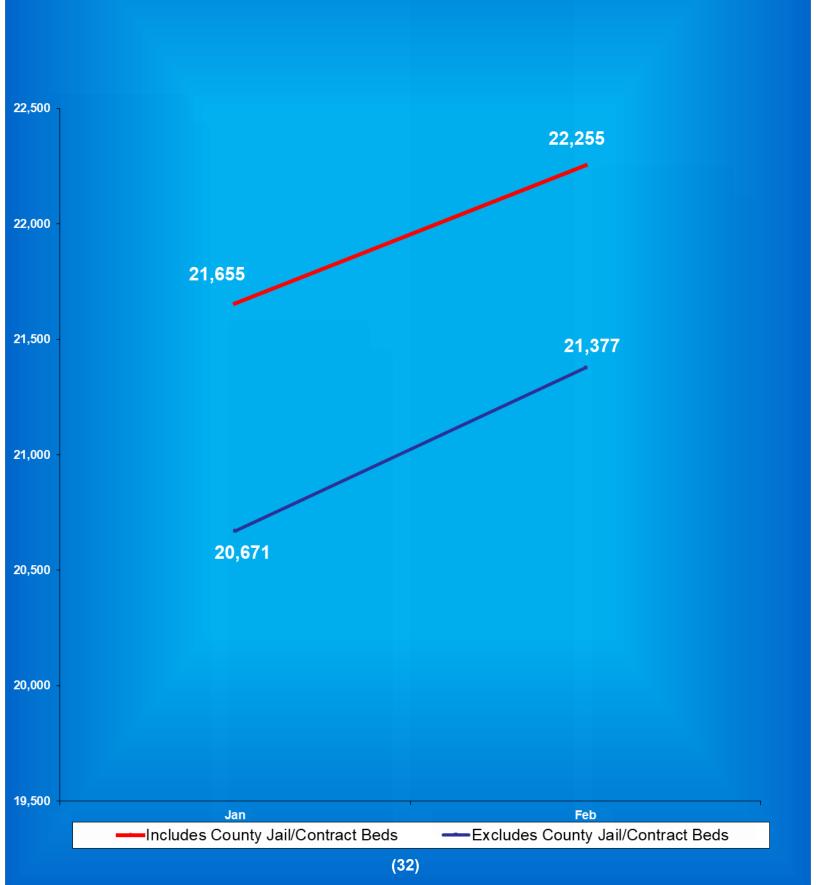

### **Indiana Department of Correction Population Summary**

- ➤ There were 21,397 adult male offenders (including 805 county jail "back-ups" and 55 in contracted beds) on March 01, 2022. This population is 9% below operational bed capacity for general population.
- ➤ There were 2,149 adult female offenders (including 70 county jail "back-ups" and 35 in contracted beds) on March 01, 2022. This population is 21% below the operational bed capacity.
- ➤ There were 251 juvenile male offenders in the Department's facilities on March 01, 2022. This population is 54% below the operational bed capacity.
- ➤ There were 39 juvenile female offenders in the Department's facilities on March 01, 2022. This population is 35% below the operational bed capacity.
- There were 5,487 adult males on parole in Indiana (4,971 Indiana parolees and 516 other jurisdiction parolees) on March 01, 2022.
- ➤ There were 553 adult females on parole in Indiana (489 Indiana parolees and 64 other jurisdiction parolees) on March 01, 2022.
- There were 500 adults admitted to IDOC (427 males and 73 females) and 708 adults released from IDOC (623 males and 85 females) in February 2022.
- > There were 23 juveniles admitted to IDOC (17 males and 6 females) and 19 juveniles released from IDOC (16 males and 3 females) in February 2022.