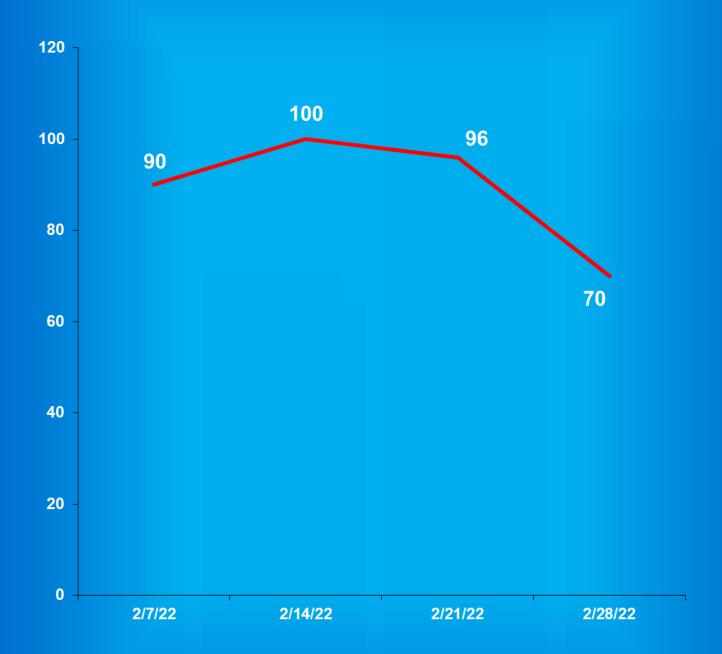

### **Indiana Department of Correction Population Summary**

- ➤ There were 21,397 adult male offenders (including 805 county jail "back-ups" and 55 in contracted beds) on March 01, 2022. This population is 9% below operational bed capacity for general population.
- ➤ There were 2,149 adult female offenders (including 70 county jail "back-ups" and 35 in contracted beds) on March 01, 2022. This population is 21% below the operational bed capacity.
- ➤ There were 251 juvenile male offenders in the Department's facilities on March 01, 2022. This population is 54% below the operational bed capacity.
- ➤ There were 39 juvenile female offenders in the Department's facilities on March 01, 2022. This population is 35% below the operational bed capacity.
- There were 5,487 adult males on parole in Indiana (4,971 Indiana parolees and 516 other jurisdiction parolees) on March 01, 2022.
- ➤ There were 553 adult females on parole in Indiana (489 Indiana parolees and 64 other jurisdiction parolees) on March 01, 2022.
- There were 500 adults admitted to IDOC (427 males and 73 females) and 708 adults released from IDOC (623 males and 85 females) in February 2022.
- > There were 23 juveniles admitted to IDOC (17 males and 6 females) and 19 juveniles released from IDOC (16 males and 3 females) in February 2022.