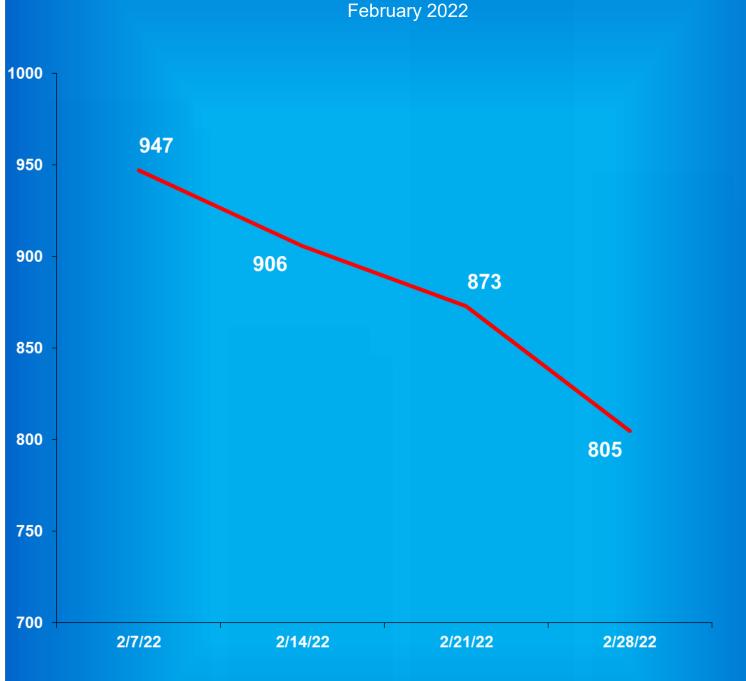

### **Indiana Department of Correction Population Summary**

- ➤ There were 21,397 adult male offenders (including 805 county jail "back-ups" and 55 in contracted beds) on March 01, 2022. This population is 9% below operational bed capacity for general population.
- ➤ There were 2,149 adult female offenders (including 70 county jail "back-ups" and 35 in contracted beds) on March 01, 2022. This population is 21% below the operational bed capacity.
- ➤ There were 251 juvenile male offenders in the Department's facilities on March 01, 2022. This population is 54% below the operational bed capacity.
- ➤ There were 39 juvenile female offenders in the Department's facilities on March 01, 2022. This population is 35% below the operational bed capacity.
- There were 5,487 adult males on parole in Indiana (4,971 Indiana parolees and 516 other jurisdiction parolees) on March 01, 2022.
- ➤ There were 553 adult females on parole in Indiana (489 Indiana parolees and 64 other jurisdiction parolees) on March 01, 2022.
- There were 500 adults admitted to IDOC (427 males and 73 females) and 708 adults released from IDOC (623 males and 85 females) in February 2022.
- > There were 23 juveniles admitted to IDOC (17 males and 6 females) and 19 juveniles released from IDOC (16 males and 3 females) in February 2022.