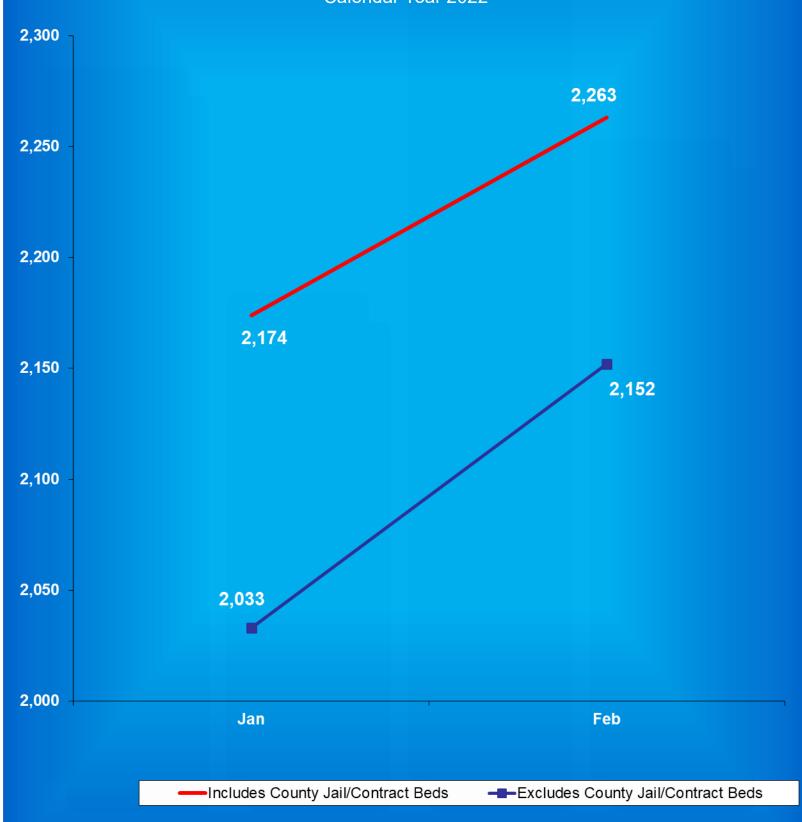

|                   | Feb-22<br>SEX<br>F M      | This Calendar<br>SEX |

Note: Offense data may not be available for all offenders at the time this table was prepared. Only new commitments and probation violations are reported on this table. Parole and Community Transition Program violators are excluded on this table. Source: SAS - all.citations\_mso.pgm

### **Indiana Department of Correction**

Graph A

Female Population by Most Serious Offense Felony Level\*

March 01, 2022 N = 2,149



<sup>·</sup> Includes Offenders Held in County Jails and Contracted Beds

<sup>\*\*</sup> Other includes Safekeepers, Predispositions, Habitual Offenders, Misdemeanants, and Unknowns

### **Indiana Department of Correction**

Graph B

Average Daily Adult Female Offender Populations
Calendar Year 2022



Graph C

### Adult Females Held in County Jails

February 2022



- Offenders held in county jails are newly sentenced offenders with completed court documents who are awaiting transfer to a DOC facility.
- Jail counts are a dynamic number that are affected by a variety of factors, including; sentencing trends, available DOC beds, and intake process completion.

**Graph D** 

Male Population by Most Serious Offense Felony Level\*





<sup>•</sup> Includes Offenders Held in County Jails and Contracted Beds

<sup>\*\*</sup> Other includes Safekeepers, Predispositions, Habitual Offenders, Misdemeanants, and Unknowns

Graph E

Average Daily Adult Male Offender Populations
Calendar Year 2022



Graph F

#### Adult Males Held in County Jails



- Offenders held in county jails are newly sente