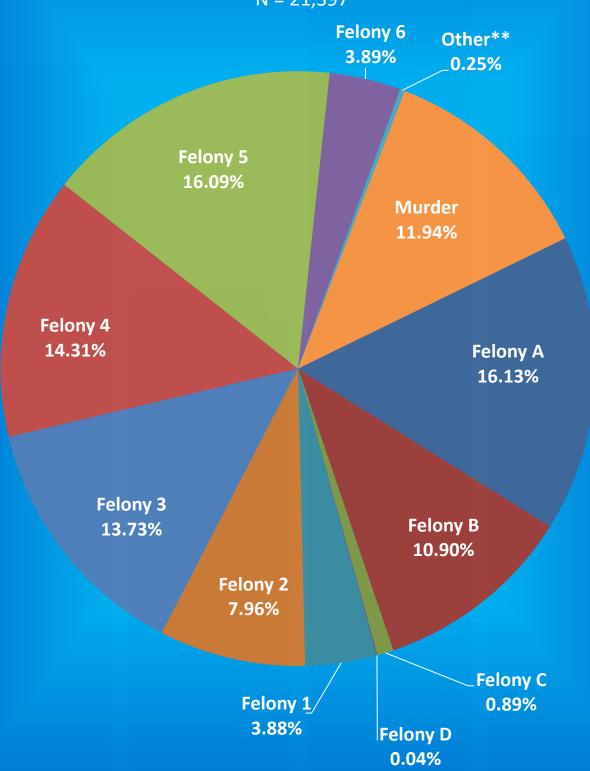

### **Indiana Department of Correction Population Summary**

- ➤ There were 21,397 adult male offenders (including 805 county jail "back-ups" and 55 in contracted beds) on March 01, 2022. This population is 9% below operational bed capacity for general population.
- ➤ There were 2,149 adult female offenders (including 70 county jail "back-ups" and 35 in contracted beds) on March 01, 2022. This population is 21% below the operational bed capacity.
- ➤ There were 251 juvenile male offenders in the Department's facilities on March 01, 2022. This population is 54% below the operational bed capacity.
- ➤ There were 39 juvenile female offenders in the Department's facilities on March 01, 2022. This population is 35% below the operational bed capacity.
- There were 5,487 adult males on parole in Indiana (4,971 Indiana parolees and 516 other jurisdiction parolees) on March 01, 2022.
- ➤ There were 553 adult females on parole in Indiana (489 Indiana parolees and 64 other jurisdiction parolees) on March 01, 2022.
- There were 500 adults admitted to IDOC (427 males and 73 females) and 708 adults released from IDOC (623 males and 85 females) in February 2022.
- > There were 23 juveniles admitted to IDOC (17 males and 6 females) and 19 juveniles released from IDOC (16 males and 3 females) in February 2022.