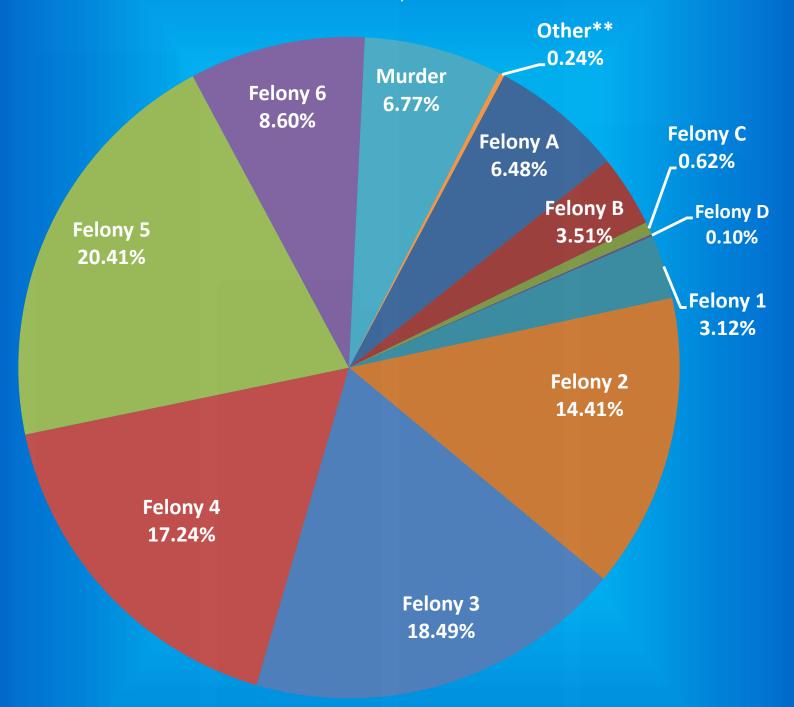

<u>Murder</u> - An offense whereby a person convicted of this felony shall be imprisoned for a fixed term of fifty-five years, with not more than ten years added for aggravating circumstances, or not more than ten years subtracted for mitigating circumstances.

<u>Class 1 Felony</u> – An offense whereby a person convicted of this felony shall be imprisoned with a sentence range of 20-40 years, with not more than twenty years added as a habitual offender enhancement.

<u>Class 2 Felony</u> – An offense whereby a person convicted of this felony shall be imprisoned with a sentence range of 10-30 years, with not more than twenty years added as a habitual offender enhancement.

<u>Class 3 Felony</u> – An offense whereby a person convicted of this felony shall be imprisoned with a sentence range of 3-16 years, with not more than twenty years added as a habitual offender enhancement.

<u>Class 4 Felony</u> – An offense whereby a person convicted of this felony shall be imprisoned with a sentence range of 2-12 years, with not more than twenty years added as a habitual offender enhancement.

<u>Class 5 Felony</u> – An offense whereby a person convicted of this felony shall be imprisoned with a sentence range of 1-6 years, with not more than six years added as a habitual offender enhancement.

<u>Class 6 Felony</u> – An offense whereby a person convicted of this felony shall be imprisoned with a sentence range of 0.5-2.5 years, with not more than six years added as a habitual offender enhancement.