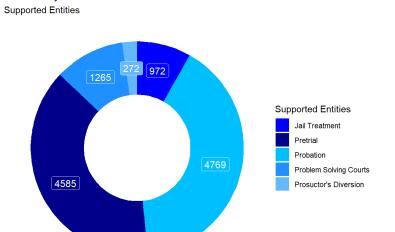

## **Supported Entities**

| Probation  | Total | Breakdown |
|------------|-------|-----------|
| Felons     | 3962  | 83%       |
| Non-Felons | 807   | 17%       |

Source: CC Monthly Snapshots

| Level of Supervision  | Total | Breakdown |
|-----------------------|-------|-----------|
| Day Reporting         | 1760  | 13%       |
| Electronic Monitoring | 9957  | 72%       |
| Work Release          | 2159  | 16%       |

| Total                  | 4769  | •             |
|------------------------|-------|---------------|
| Pretrial               | Total | Breakdown     |
| Felons                 | 3785  | 83%           |
| Non-Felons             | 800   | 17%           |
| Total                  | 4585  | •             |
| Jail Treatment         | Total | Breakdown     |
| Felons                 | 805   | 83%           |
| Non-Felons             | 167   | 17%           |
| Total                  | 972   | •             |
| Prosecutor's Diversion | То    | tal Breakdown |
| Felons                 | 2     | 06 76%        |
| Non-Felons             |       | 66 24%        |
| Total                  | 2     | 72 •          |
| Problem Solving Courts | То    | tal Breakdown |
| Felons                 | 11    | 38 90%        |
| Non-Felons             | 1     | 27 10%        |
| Total                  | 12    | 265 •         |
|                        |       |               |