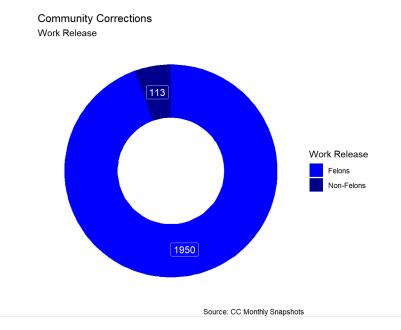

## **Community Corrections**

| Population | Total | Breakdown |
|------------|-------|-----------|
| Felons     | 13701 | 80%       |
| Non-Felons | 3440  | 20%       |

Community Corrections Population

| Work Release | Total | Breakdown |
|--------------|-------|-----------|
| Felons       | 1950  | 95%       |
| Non-Felons   | 113   | 5%        |
| Total        | 2063  | •         |