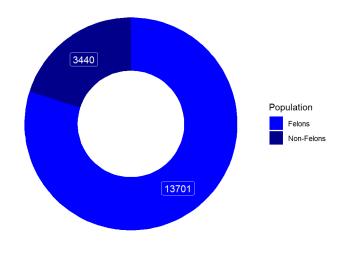

## **Community Corrections**

| Population | Total | Breakdown |
|------------|-------|-----------|
| Felons     | 13701 | 80%       |
| Non-Felons | 3440  | 20%       |

Community Corrections Population

| Work Release | Total | Breakdown |
|--------------|-------|-----------|
| Felons       | 1950  | 95%       |
| Non-Felons   | 113   | 5%        |
| Total        | 2063  | •         |