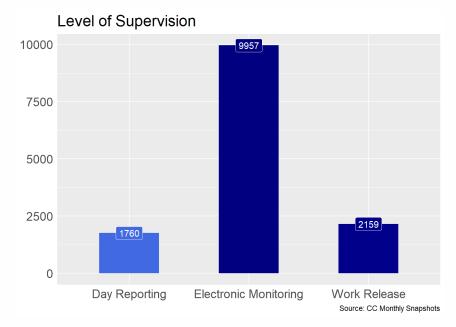

## **Supported Entities**

| Probation  | Total | Breakdown |
|------------|-------|-----------|
| Felons     | 3962  | 83%       |
| Non-Felons | 807   | 17%       |

Source: CC Monthly Snapshots

| Level of Supervision  | Total | Breakdown |
|-----------------------|-------|-----------|
| Day Reporting         | 1760  | 13%       |
| Electronic Monitoring | 9957  | 72%       |
| Work Release          | 2159  | 16%       |

For Community Corrections Population: This is a count of the total number of individuals with an active Community Corrections Case.

For Levels of Supervision: Individuals may be on more than one Level of Supervision at a time. Due to this, some individuals may be counted under more than one category. This report shows a sum of the total number of times a Level of Supervision is utilized.