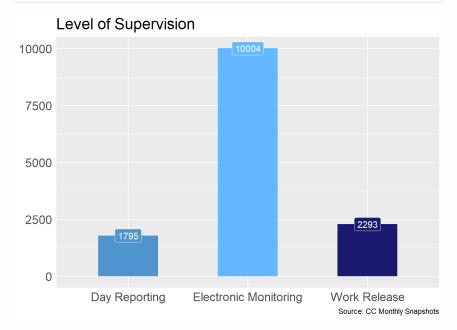

## **Supported Entities**

| Probation  | Total | Breakdown |
|------------|-------|-----------|
| Felons     | 3572  | 88%       |
| Non-Felons | 494   | 12%       |

Source: CC Monthly Snapshots

| Level of Supervision  | Total | Breakdown |
|-----------------------|-------|-----------|
| Day Reporting         | 1795  | 13%       |
| Electronic Monitoring | 10004 | 71%       |
| Work Release          | 2293  | 16%       |

For Community Corrections Population: This is a count of the total number of individuals with an active Community Corrections Case.

For Levels of Supervision: Individuals may be on more than one Level of Supervision at a time. Due to this, some individuals may be counted under more than one category. This report shows a sum of the total number of times a Level of Supervision is utilized.