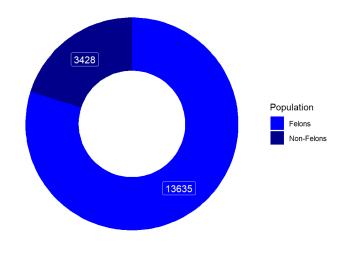

## **Community Corrections**

| Population | Total | Breakdown |
|------------|-------|-----------|
| Felons     | 13635 | 80%       |
| Non-Felons | 3428  | 20%       |

Community Corrections Population

| Work Release | Total | Breakdown |
|--------------|-------|-----------|
| Felons       | 2078  | 95%       |
| Non-Felons   | 106   | 5%        |
| Total        | 2184  | •         |