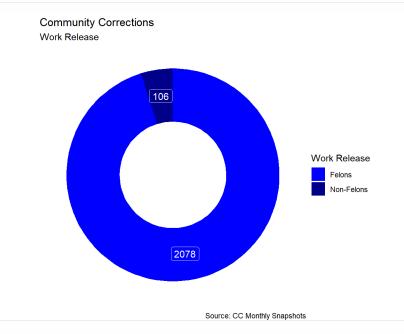

## **Community Corrections**

| Population | Total | Breakdown |
|------------|-------|-----------|
| Felons     | 13635 | 80%       |
| Non-Felons | 3428  | 20%       |

Community Corrections Population

| Work Release | Total | Breakdown |
|--------------|-------|-----------|
| Felons       | 2078  | 95%       |
| Non-Felons   | 106   | 5%        |
| Total        | 2184  | •         |