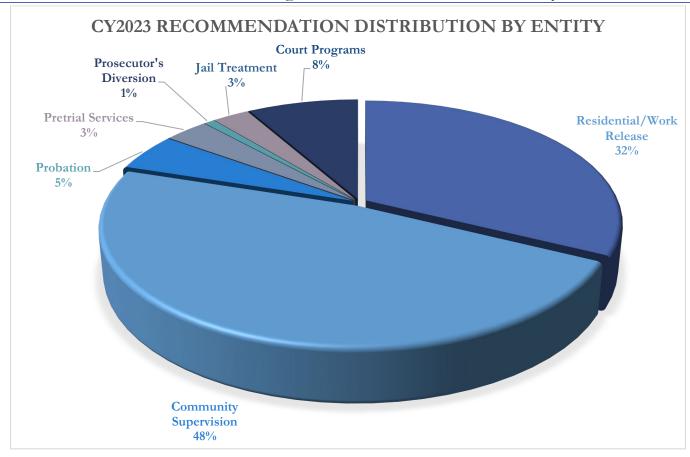

## Community Corrections & Justice Reinvestment Grants

| CY2023 FUNDING REQUEST SUMMARY |                    |                |                |                           |
|--------------------------------|--------------------|----------------|----------------|---------------------------|
| ENTITY                         | # OF<br>APPLICANTS | CY2022 AWARD   | CY2023 REQUEST | CY2023<br>RECOMMENDATIONS |
| TOTAL                          | 261                | \$72.8M        | \$84.9M        | \$74.5M                   |
|                                |                    |                | CTIONIC        |                           |
|                                |                    | OMMUNITY CORRE | CHONS          |                           |
| Residential/Work<br>Release    | 36                 | \$22.5M        | \$29.1M        | \$24.2M                   |
| <b>Community Supervision</b>   | 76                 | \$35.6M        | \$37.3M        | \$35.3M                   |
| JUSTICE REINVESTMENT ENTITIES  |                    |                |                |                           |
| Probation                      | 35                 | \$3.6M         | \$4.9M         | \$3.7M                    |
| Pretrial Services              | 22                 | \$2.2M         | \$3.0M         | \$2.4M                    |
| Jail Treatment                 | 25                 | \$2.0M         | \$2.5M         | \$2.0M                    |
| Prosecutor's Diversion         | 7                  | \$579K         | \$607K         | \$580K                    |
| COURT PROGRA                   | MS                 |                |                |                           |
| Alcohol & Drug<br>Program      | 2                  | \$238K         | \$258K         | \$238K                    |
| Domestic Violence              | 1                  | \$136K         | \$136K         | \$136K                    |
| Drug Court                     | 31                 | \$3.1M         | \$3.5M         | \$3.1M                    |
| Mental Health Court            | 7                  | \$953K         | \$1.1M         | \$966K                    |
| Re-entry Court                 | 6                  | \$922K         | \$1.2M         | \$1.1M                    |
| Veterans Court                 | 12                 | \$714K         | \$884K         | \$582K                    |
| Other: OVWI Court              | 1                  | \$0            | \$16K          | \$0                       |