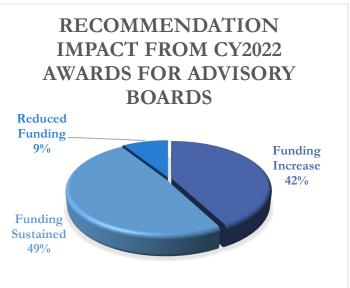

## Community Corrections & Justice Reinvestment Grants

| CY2023 FUNDING REQUEST SUMMARY |                    |                |                |                           |
|--------------------------------|--------------------|----------------|----------------|---------------------------|
| ENTITY                         | # OF<br>APPLICANTS | CY2022 AWARD   | CY2023 REQUEST | CY2023<br>RECOMMENDATIONS |
| TOTAL                          | 261                | \$72.8M        | \$84.9M        | \$74.5M                   |
|                                |                    |                | CTIONIC        |                           |
|                                |                    | OMMUNITY CORRE | CHONS          |                           |
| Residential/Work<br>Release    | 36                 | \$22.5M        | \$29.1M        | \$24.2M                   |
| <b>Community Supervision</b>   | 76                 | \$35.6M        | \$37.3M        | \$35.3M                   |
| JUSTICE REINVESTMENT ENTITIES  |                    |                |                |                           |
| Probation                      | 35                 | \$3.6M         | \$4.9M         | \$3.7M                    |
| Pretrial Services              | 22                 | \$2.2M         | \$3.0M         | \$2.4M                    |
| Jail Treatment                 | 25                 | \$2.0M         | \$2.5M         | \$2.0M                    |
| Prosecutor's Diversion         | 7                  | \$579K         | \$607K         | \$580K                    |
| COURT PROGRA                   | MS                 |                |                |                           |
| Alcohol & Drug<br>Program      | 2                  | \$238K         | \$258K         | \$238K                    |
| Domestic Violence              | 1                  | \$136K         | \$136K         | \$136K                    |
| Drug Court                     | 31                 | \$3.1M         | \$3.5M         | \$3.1M                    |
| Mental Health Court            | 7                  | \$953K         | \$1.1M         | \$966K                    |
| Re-entry Court                 | 6                  | \$922K         | \$1.2M         | \$1.1M                    |
| Veterans Court                 | 12                 | \$714K         | \$884K         | \$582K                    |
| Other: OVWI Court              | 1                  | \$0            | \$16K          | \$0                       |