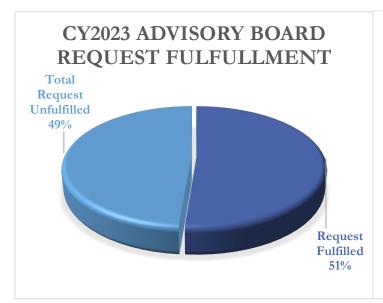

## Community Corrections & Justice Reinvestment Grants

| CY2023 FUNDING REQUEST SUMMARY |                    |                |                |                           |
|--------------------------------|--------------------|----------------|----------------|---------------------------|
| ENTITY                         | # OF<br>APPLICANTS | CY2022 AWARD   | CY2023 REQUEST | CY2023<br>RECOMMENDATIONS |
| TOTAL                          | 261                | \$72.8M        | \$84.9M        | \$74.5M                   |
|                                |                    |                | CTIONIC        |                           |
|                                |                    | OMMUNITY CORRE | CHONS          |                           |
| Residential/Work<br>Release    | 36                 | \$22.5M        | \$29.1M        | \$24.2M                   |
| <b>Community Supervision</b>   | 76                 | \$35.6M        | \$37.3M        | \$35.3M                   |
| JUSTICE REINVESTMENT ENTITIES  |                    |                |                |                           |
| Probation                      | 35                 | \$3.6M         | \$4.9M         | \$3.7M                    |
| Pretrial Services              | 22                 | \$2.2M         | \$3.0M         | \$2.4M                    |
| Jail Treatment                 | 25                 | \$2.0M         | \$2.5M         | \$2.0M                    |
| Prosecutor's Diversion         | 7                  | \$579K         | \$607K         | \$580K                    |
| COURT PROGRA                   | MS                 |                |                |                           |
| Alcohol & Drug<br>Program      | 2                  | \$238K         | \$258K         | \$238K                    |
| Domestic Violence              | 1                  | \$136K         | \$136K         | \$136K                    |
| Drug Court                     | 31                 | \$3.1M         | \$3.5M         | \$3.1M                    |
| Mental Health Court            | 7                  | \$953K         | \$1.1M         | \$966K                    |
| Re-entry Court                 | 6                  | \$922K         | \$1.2M         | \$1.1M                    |
| Veterans Court                 | 12                 | \$714K         | \$884K         | \$582K                    |
| Other: OVWI Court              | 1                  | \$0            | \$16K          | \$0                       |