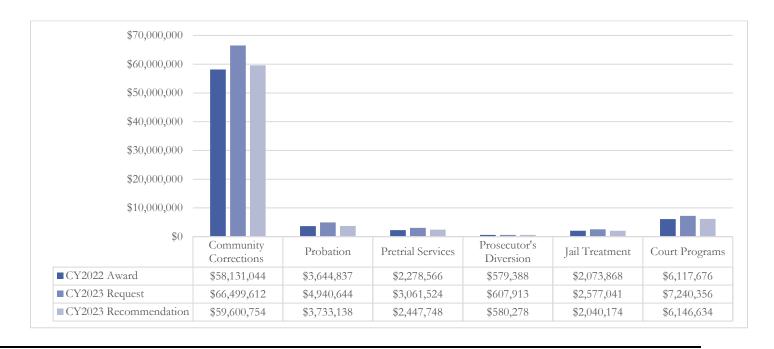

## Community Corrections & Justice Reinvestment Grants

| CY2023 FUNDING REQUEST SUMMARY |                    |                |                |                           |
|--------------------------------|--------------------|----------------|----------------|---------------------------|
| ENTITY                         | # OF<br>APPLICANTS | CY2022 AWARD   | CY2023 REQUEST | CY2023<br>RECOMMENDATIONS |
| TOTAL                          | 261                | \$72.8M        | \$84.9M        | \$74.5M                   |
|                                |                    |                | CTIONIC        |                           |
|                                |                    | OMMUNITY CORRE | CHONS          |                           |
| Residential/Work<br>Release    | 36                 | \$22.5M        | \$29.1M        | \$24.2M                   |
| <b>Community Supervision</b>   | 76                 | \$35.6M        | \$37.3M        | \$35.3M                   |
| JUSTICE REINVESTMENT ENTITIES  |                    |                |                |                           |
| Probation                      | 35                 | \$3.6M         | \$4.9M         | \$3.7M                    |
| Pretrial Services              | 22                 | \$2.2M         | \$3.0M         | \$2.4M                    |
| Jail Treatment                 | 25                 | \$2.0M         | \$2.5M         | \$2.0M                    |
| Prosecutor's Diversion         | 7                  | \$579K         | \$607K         | \$580K                    |
| COURT PROGRA                   | MS                 |                |                |                           |
| Alcohol & Drug<br>Program      | 2                  | \$238K         | \$258K         | \$238K                    |
| Domestic Violence              | 1                  | \$136K         | \$136K         | \$136K                    |
| Drug Court                     | 31                 | \$3.1M         | \$3.5M         | \$3.1M                    |
| Mental Health Court            | 7                  | \$953K         | \$1.1M         | \$966K                    |
| Re-entry Court                 | 6                  | \$922K         | \$1.2M         | \$1.1M                    |
| Veterans Court                 | 12                 | \$714K         | \$884K         | \$582K                    |
| Other: OVWI Court              | 1                  | \$0            | \$16K          | \$0                       |

## CY2023 Funding Recommendation Summary