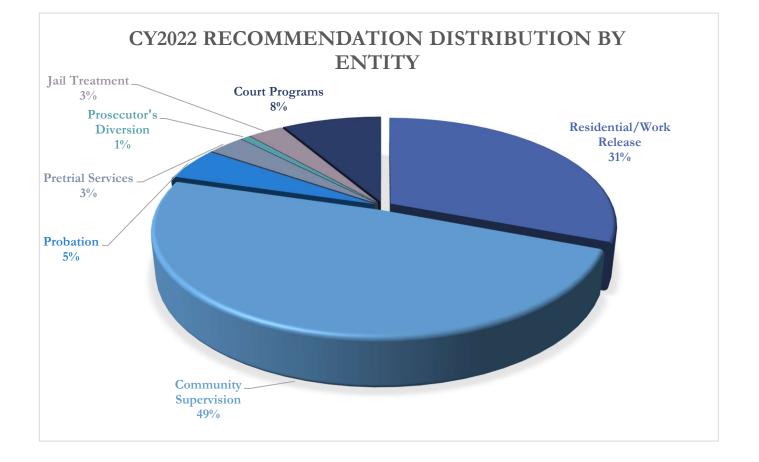

## Community Corrections & Justice Reinvestment Grants

| CY2022 FUNDING REQUEST SUMMARY |                    |              |                |                           |
|--------------------------------|--------------------|--------------|----------------|---------------------------|
| ENTITY                         | # OF<br>APPLICANTS | CY2021 AWARD | CY2022 REQUEST | CY2022<br>RECOMMENDATIONS |
| TOTAL                          | 259                | \$69.6m      | \$86.7M        | \$73.0m                   |
| COMMUNITY CORRECTIONS          |                    |              |                |                           |
|                                |                    |              |                | ¢22 5                     |
| Residential/Work<br>Release    | 36                 | \$21.1M      | \$31.3M        | \$22.5                    |
| <b>Community Supervision</b>   | 76                 | \$33.6M      | \$37.5M        | \$35.6M                   |
| JUSTICE REINVESTMENT ENTITIES  |                    |              |                |                           |
| Probation                      | 34                 | \$3.7M       | \$4.2M         | \$3.6M                    |
| Pretrial Services              | 21                 | \$2.1M       | \$2.6M         | \$2.3M                    |
| Jail Treatment                 | 28                 | \$2.2M       | \$3.0M         | \$2.2M                    |
| <b>Prosecutor's Diversion</b>  | 7                  | \$579K       | \$638K         | \$579K                    |
| COURT PROGRA                   | MS                 |              |                |                           |
| Alcohol & Drug<br>Program      | 2                  | \$239K       | \$252K         | \$239K                    |
| Domestic Violence              | 1                  | \$136K       | \$136K         | \$136K                    |
| Drug Court                     | 33                 | \$3.1M       | \$3.8M         | \$3.1M                    |
| Mental Health Court            | 6                  | \$901K       | \$1.0M         | \$922K                    |
| Re-entry Court                 | 5                  | \$959K       | \$996K         | \$954K                    |
| Veterans Court                 | 10                 | \$781K       | \$1.1M         | \$790K                    |