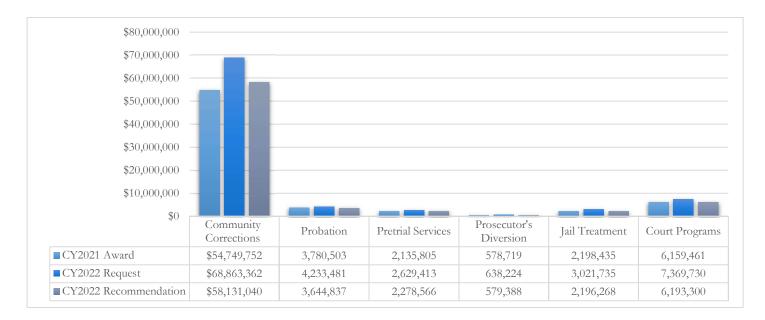

## Community Corrections & Justice Reinvestment Grants

| CY2022 FUNDING REQUEST SUMMARY |                    |              |                |                           |
|--------------------------------|--------------------|--------------|----------------|---------------------------|
| ENTITY                         | # OF<br>APPLICANTS | CY2021 AWARD | CY2022 REQUEST | CY2022<br>RECOMMENDATIONS |
| TOTAL                          | 259                | \$69.6m      | \$86.7M        | \$73.0m                   |
| COMMUNITY CORRECTIONS          |                    |              |                |                           |
|                                |                    |              |                | ¢22 5                     |
| Residential/Work<br>Release    | 36                 | \$21.1M      | \$31.3M        | \$22.5                    |
| <b>Community Supervision</b>   | 76                 | \$33.6M      | \$37.5M        | \$35.6M                   |
| JUSTICE REINVESTMENT ENTITIES  |                    |              |                |                           |
| Probation                      | 34                 | \$3.7M       | \$4.2M         | \$3.6M                    |
| Pretrial Services              | 21                 | \$2.1M       | \$2.6M         | \$2.3M                    |
| Jail Treatment                 | 28                 | \$2.2M       | \$3.0M         | \$2.2M                    |
| <b>Prosecutor's Diversion</b>  | 7                  | \$579K       | \$638K         | \$579K                    |
| COURT PROGRA                   | MS                 |              |                |                           |
| Alcohol & Drug<br>Program      | 2                  | \$239K       | \$252K         | \$239K                    |
| Domestic Violence              | 1                  | \$136K       | \$136K         | \$136K                    |
| Drug Court                     | 33                 | \$3.1M       | \$3.8M         | \$3.1M                    |
| Mental Health Court            | 6                  | \$901K       | \$1.0M         | \$922K                    |
| Re-entry Court                 | 5                  | \$959K       | \$996K         | \$954K                    |
| Veterans Court                 | 10                 | \$781K       | \$1.1M         | \$790K                    |

## CY2022 Funding Recommendation Summary