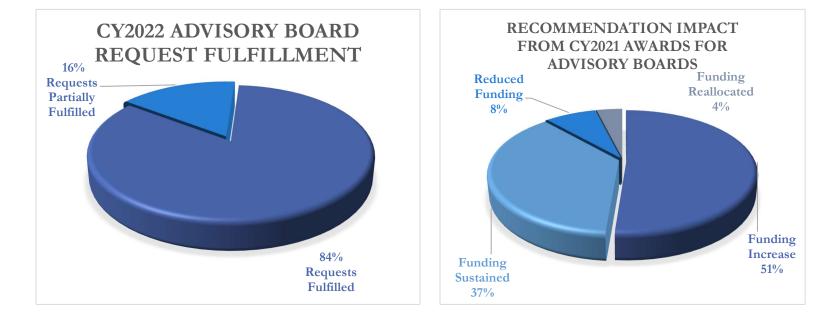

|                |                           |
| Alcohol & Drug<br>Program      | 2                  | \$239K       | \$252K         | \$239K                    |
| Domestic Violence              | 1                  | \$136K       | \$136K         | \$136K                    |
| Drug Court                     | 33                 | \$3.1M       | \$3.8M         | \$3.1M                    |
| Mental Health Court            | 6                  | \$901K       | \$1.0M         | \$922K                    |
| Re-entry Court                 | 5                  | \$959K       | \$996K         | \$954K                    |
| Veterans Court                 | 10                 | \$781K       | \$1.1M         | \$790K                    |





## CY2022 Funding Recommendation Summary