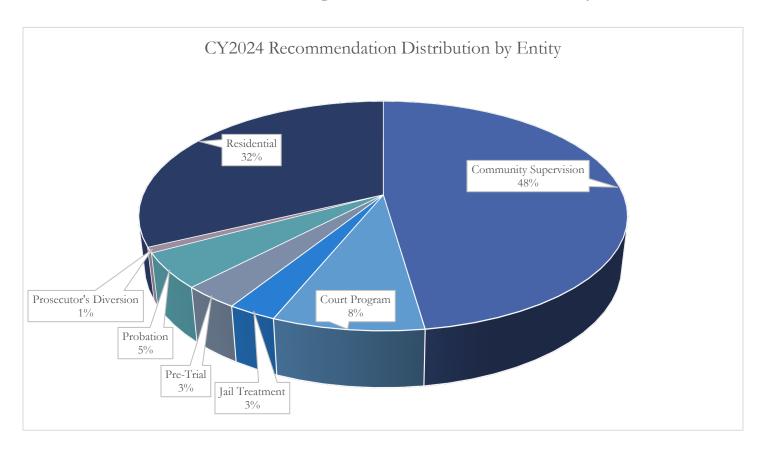

# Community Corrections & Justice Reinvestment Grants

|                                     |                          | CY2024 FUN    | DING SUMMA     | RY        |                          |                       |
|-------------------------------------|--------------------------|---------------|----------------|-----------|--------------------------|-----------------------|
| (                                   |                          | 72023 AWARD   | CY2024 REQUEST |           | CY2024<br>RECOMMENDATION |                       |
|                                     |                          | \$74.4M       | \$87.4M        |           | \$72.5M                  |                       |
|                                     |                          | COMMUNIT      | Y CORRECTIO    | ONS       |                          |                       |
|                                     | СУ                       | 72023 AWARD   | CY2024 REC     | QUEST     | CY202<br>RECOMMEN        |                       |
| Residential                         |                          | \$23,942,430  | \$27,071,983   |           | \$23,419,392             |                       |
| Community<br>Supervision            |                          | \$35,525,660  | \$42,158,157   |           | \$35,226,603             |                       |
|                                     |                          | \$59,468,090  | \$69,230,140   |           | \$58,645,995             |                       |
|                                     |                          | COURT         | PROGRAMS       |           |                          |                       |
|                                     | CY                       | Z2023 AWARD   | CY2024 REQUEST |           | CY2024<br>RECOMMENDATION |                       |
| Court Recidivism Reduction Programs |                          | \$6,282,880   | \$7,568,076    |           | \$6,062,132              |                       |
|                                     | Jī                       | JSTICE REINV  | ESTMENT EN     | TITIES    |                          |                       |
|                                     | CY                       | 72023 AWARD   | CY2024 REQUEST |           | CY2024<br>RECOMMENDATION |                       |
| Probation                           |                          | \$3,668,663   | \$4,560,642    |           | \$3,624,953              |                       |
| <b>Pretrial Services</b>            |                          | \$2,388,286   | \$2,961,694    |           | \$2,073,373              |                       |
| Jail Treatment                      |                          | \$2,040,174   | \$2,480,785    |           | \$1,670,401              |                       |
| Prosecutor's<br>Diversion           |                          | \$580,278     | \$648,778      |           | \$495,193                |                       |
| \$80,000,000 —                      |                          |               |                |           |                          |                       |
| \$70,000,000 —                      |                          |               |                |           |                          |                       |
| \$60,000,000 —                      |                          |               |                |           |                          |                       |
| \$50,000,000 —                      |                          |               |                |           |                          |                       |
| \$40,000,000 —                      |                          |               |                |           |                          |                       |
| \$30,000,000 —                      |                          |               |                |           |                          |                       |
| \$20,000,000 —                      |                          |               |                |           |                          |                       |
| \$10,000,000 —                      |                          |               |                |           |                          |                       |
| \$0                                 |                          |               |                |           |                          |                       |
| #0                                  | Community<br>Corrections | Court Program | Jail Treatment | Pre-Tri   | al Probatio              | Prosecutor' Diversion |
| CY2023 Award                        | \$59,468,090             | \$6,282,880   | \$2,040,174    | \$2,388,2 | \$3,668,6                |                       |
| CY2024 Request                      | \$69,230,141             | \$7,568,076   | \$2,480,785    | \$2,961,6 | \$4,560,6                | 42 \$648,778          |
| CY2024 Recommendation               | \$58,563,571             | \$6,062,132   | \$1,670,401    | \$2,073,3 | \$3,624,9                | 53 \$495,193          |