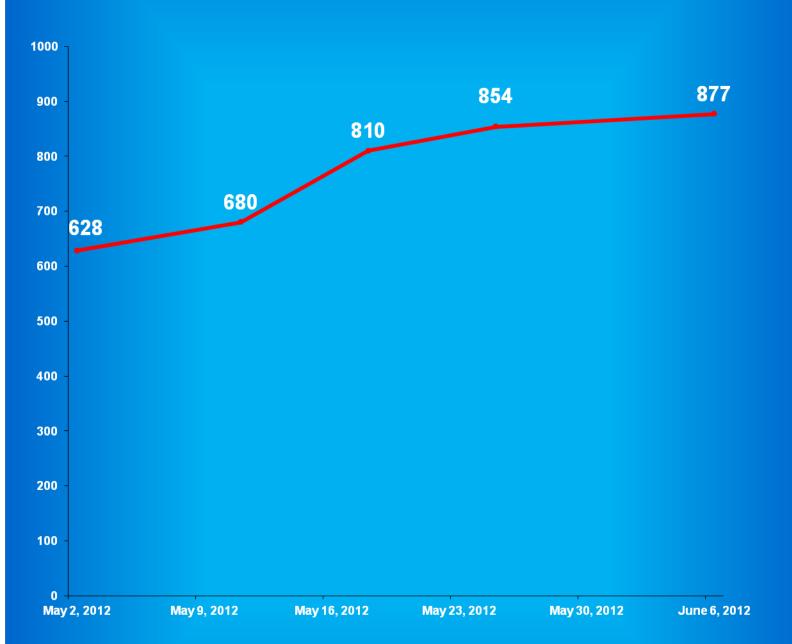

# The Number of Department of Correction Offenders Held in County Jails

# June 6, 2012

|               | Adult       | Adult         |               | Adult       | Adult         |               | Adult       | Adult         |
|---------------|-------------|---------------|---------------|-------------|---------------|---------------|-------------|---------------|
| <b>County</b> | <b>Male</b> | <u>Female</u> | <b>County</b> | <b>Male</b> | <b>Female</b> | <b>County</b> | <b>Male</b> | <b>Female</b> |
| Adams         | 5           | 0             | Hendricks     | 23          | 3             | Pike          | 3           | 1             |
| Allen         | 3           | 3             | Henry*        | 10          | 1             | Porter        | 15          | 0             |
| Bartholomew   | 4           | 2             | Howard        | 10          | 0             | Posey         | 8           | 1             |
| Benton        | 2           | 1             | Huntington    | 14          | 1             | Pulaski*      | 3           | 0             |
| Blackford*    | 6           | 0             | Jackson       | 31          | 2             | Putnam*       | 48          | 2             |
| Boone         | 3           | 1             | Jasper        | 0           | 0             | Randolph      | 2           | 0             |
| Brown         | 0           | 0             | Jay           | 1           | 0             | Ripley        | 10          | 0             |
| Carroll       | 3           | 0             | Jefferson     | 0           | 0             | Rush          | 1           | 0             |
| Cass          | 14          | 1             | Jennings      | 0           | 0             | St. Joseph    | 2           | 0             |
| Clark         | 11          | 0             | Johnson       | 3           | 1             | Scott         | 4           | 3             |
| Clay          | 25          | 2             | Knox*         | 14          | 0             | Shelby        | 19          | 4             |
| Clinton       | 23          | 1             | Kosciusko     | 1           | 0             | Spencer*      | 3           | 0             |
| Crawford*     | 7           | 1             | LaGrange      | 13          | 3             | Starke        | 1           | 0             |
| Daviess       | 8           | 0             | Lake          | 0           | 0             | Steuben       | 4           | 0             |
| Dearborn      | 18          | 4             | LaPorte       | 14          | 0             | Sullivan      | 2           | 0             |
| Decatur       | 4           | 1             | Lawrence      | 11          | 1             | Switzerland   | 2           | 0             |
| DeKalb        | 0           | 0             | Madison       | 0           | 0             | Tippecanoe    | 63          | 3             |
| Delaware      | 10          | 1             | Marion        | 0           | 0             | Tipton        | 0           | 0             |
| Dubois        | 1           | 0             | Marshall      | 1           | 0             | Union         | 4           | 0             |
| Elkhart       | 124         | 0             | Martin        | 2           | 0             | Vanderburgh   | 13          | 0             |
| Fayette       | 10          | 0             | Miami         | 10          | 0             | Vermillion    | 12          | 3             |
| Floyd         | 4           | 0             | Monroe        | 4           | 0             | Vigo          | 0           | 0             |
| Fountain      | 0           | 0             | Montgomery    | 13          | 1             | Wabash        | 5           | 0             |
| Franklin      | 7           | 1             | Morgan        | 18          | 4             | Warren        | 1           | 0             |
| Fulton        | 12          | 1             | Newton        | 2           | 0             | Warrick       | 11          | 1             |
| Gibson        | 8           | 0             | Noble         | 18          | 2             | Washington    | 8           | 2             |
| Grant         | 0           | 0             | Ohio          | 0           | 0             | Wayne         | 29          | 7             |
| Greene        | 17          | 0             | Orange*       | 10          | 0             | Wells*        | 9           | 1             |
| Hamilton      | 22          | 1             | Owen          | 0           | 0             | White         | 4           | 0             |
| Hancock       | 3           | 1             | Parke         | 12          | 0             | Whitley       | <u>0</u>    | <u>0</u>      |
| Harrison*     | 1           | 2             | Perry         | 1           | 0             |               |             |               |
|               |             |               |               |             |               | Total         | 877         | <b>71</b>     |