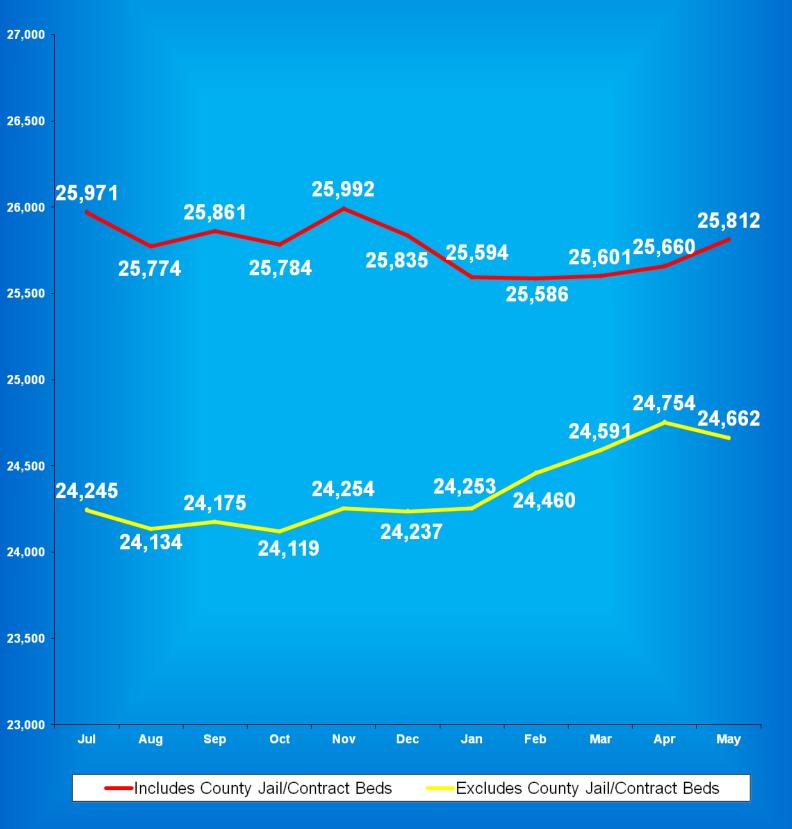

# Facility Population on the First Day of Each Month (Excludes County Jail "Back-ups" & Contracted Beds)

|             | Adult       | Adult         | Juvenile    | Juvenile      |              |
|-------------|-------------|---------------|-------------|---------------|--------------|
| <u>2011</u> | <b>Male</b> | <b>Female</b> | <b>Male</b> | <b>Female</b> | <b>Total</b> |
| January     | 24,009      | 2,336         | 538         | 49            | 26,932       |
| February    | 23,969      | 2,291         | 553         | 60            | 26,873       |
| March       | 24,119      | 2,322         | 564         | 65            | 27,070       |
| April       | 24,403      | 2,348         | 586         | 70            | 27,407       |
| May         | 24,334      | 2,322         | 597         | 69            | 27,322       |
| June        | 24,317      | 2,326         | 584         | 68            | 27,295       |
| July        | 24,288      | 2,325         | 566         | 81            | 27,260       |
| August      | 24,168      | 2,284         | 566         | 80            | 27,098       |
| September   | 24,216      | 2,317         | 549         | 66            | 27,148       |
| October     | 24,183      | 2,310         | 555         | 63            | 27,111       |
| November    | 24,238      | 2,301         | 531         | 59            | 27,129       |
| December    | 24,185      | 2,284         | 536         | 59            | 27,064       |

|             | Adult       | Adult         | Juvenile    | Juvenile      |              |
|-------------|-------------|---------------|-------------|---------------|--------------|
| <u>2012</u> | <b>Male</b> | <b>Female</b> | <b>Male</b> | <b>Female</b> | <b>Total</b> |
| January     | 24,264      | 2,275         | 499         | 59            | 27,097       |
| February    | 24,367      | 2,217         | 493         | 48            | 27,125       |
| March       | 24,651      | 2,236         | 515         | 49            | 27,451       |
| April       | 24,879      | 2,236         | 522         | 48            | 27,685       |
| May         | 24,779      | 2,257         | 507         | 47            | 27,590       |
| June        | 24,696      | 2,313         | 498         | 45            | 27,552       |
|             |             |               |             |               |              |