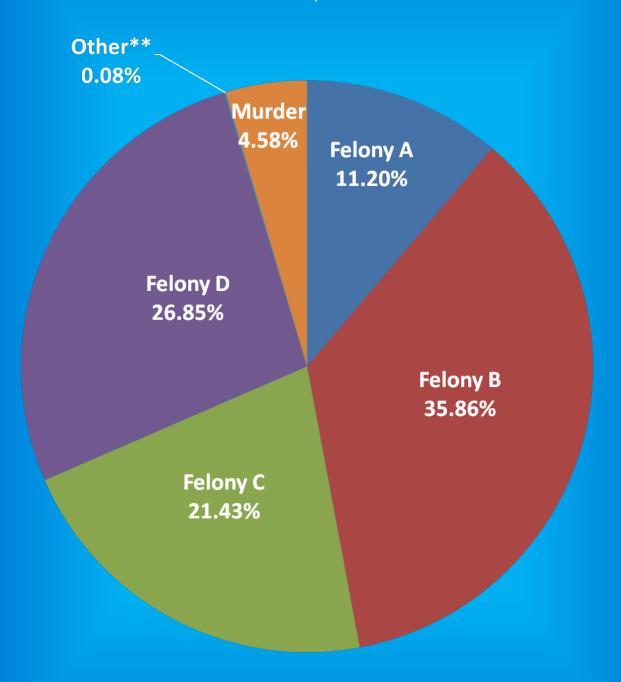

# Indiana Department of Correction Table 9 The Total Number of Felony Offenses Committed to the Indiana Department of Correction