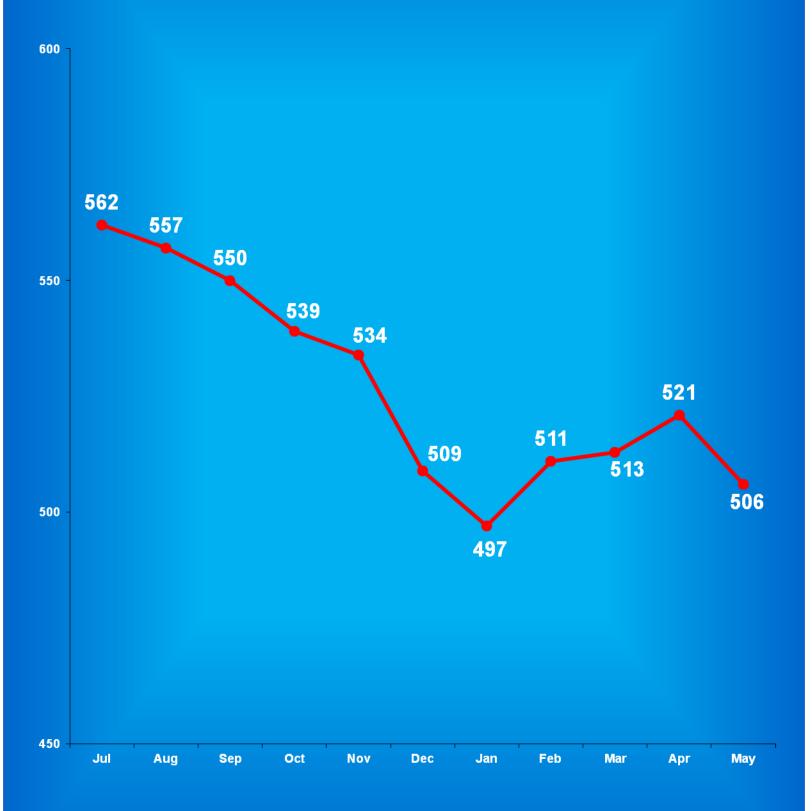

<sup>\*</sup> County Jail Substance Abuse Programs

Source: Operational Support Services  $\square$ 

Indiana Department of Correction
Table 7
Community Transition Program
Average Daily Populations

| <u>Month</u><br>January | <b>2008</b> 456 | <b>2009</b><br>404 | <b>2010</b> 450 | <b>2011</b> 544 | <b>2012</b> 483 |
|-------------------------|-----------------|--------------------|-----------------|-----------------|-----------------|
| February                | 426             | 410                | 422             | 530             | 474             |
| March                   | 403             | 384                | 445             | 495             | 483             |
| April                   | 410             | 390                | 475             | 506             | 586             |
| May                     | 409             | 408                | 501             | 520             | 514             |
| June                    | 391             | 414                | 536             | 523             | -               |
| July                    | 385             | 414                | 577             | 534             | -               |
| August                  | 420             | 400                | 614             | 509             | -               |
| September               | 400             | 429                | 568             | 497             | -               |
| October                 | 404             | 450                | 572             | 454             | -               |
| November                | 417             | 452                | 578             | 468             | -               |
| December                | <u>407</u>      | <u>458</u>         | <u>560</u>      | <u>479</u>      | -               |
| YEARLY<br>AVERAGE       | 411             | 417                | 525             | 505             | 508             |