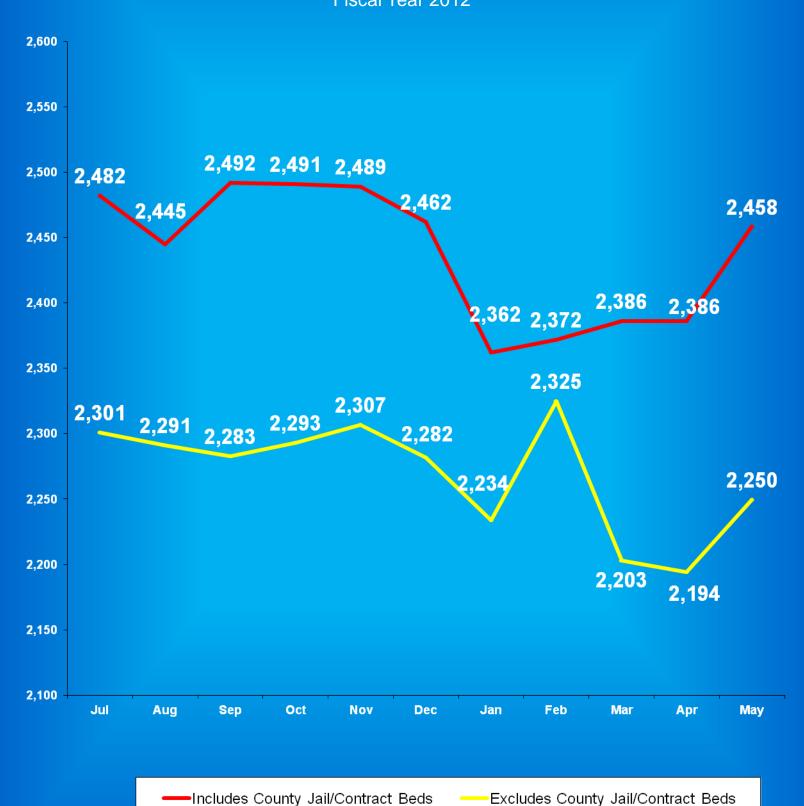

# Facility Population on the First Day of Each Month (Excludes County Jail "Back-ups" & Contracted Beds)

|             | Adult       | Adult         | Juvenile    | Juvenile      |              |
|-------------|-------------|---------------|-------------|---------------|--------------|
| <u>2011</u> | <b>Male</b> | <b>Female</b> | <b>Male</b> | <b>Female</b> | <b>Total</b> |
| January     | 24,009      | 2,336         | 538         | 49            | 26,932       |
| February    | 23,969      | 2,291         | 553         | 60            | 26,873       |
| March       | 24,119      | 2,322         | 564         | 65            | 27,070       |
| April       | 24,403      | 2,348         | 586         | 70            | 27,407       |
| May         | 24,334      | 2,322         | 597         | 69            | 27,322       |
| June        | 24,317      | 2,326         | 584         | 68            | 27,295       |
| July        | 24,288      | 2,325         | 566         | 81            | 27,260       |
| August      | 24,168      | 2,284         | 566         | 80            | 27,098       |
| September   | 24,216      | 2,317         | 549         | 66            | 27,148       |
| October     | 24,183      | 2,310         | 555         | 63            | 27,111       |
| November    | 24,238      | 2,301         | 531         | 59            | 27,129       |
| December    | 24,185      | 2,284         | 536         | 59            | 27,064       |

|             | Adult       | Adult         | Juvenile    | Juvenile      |              |
|-------------|-------------|---------------|-------------|---------------|--------------|
| <u>2012</u> | <b>Male</b> | <b>Female</b> | <b>Male</b> | <b>Female</b> | <b>Total</b> |
| January     | 24,264      | 2,275         | 499         | 59            | 27,097       |
| February    | 24,367      | 2,217         | 493         | 48            | 27,125       |
| March       | 24,651      | 2,236         | 515         | 49            | 27,451       |
| April       | 24,879      | 2,236         | 522         | 48            | 27,685       |
| May         | 24,779      | 2,257         | 507         | 47            | 27,590       |
| June        | 24,696      | 2,313         | 498         | 45            | 27,552       |
|             |             |               |             |               |              |