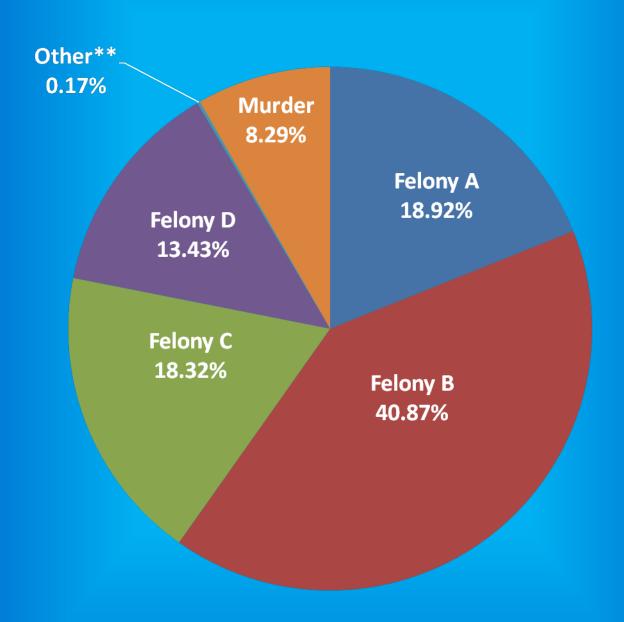

# Indiana Department of Correction Table 9 The Total Number of Felony Offenses Committed to the Indiana Department of Correction