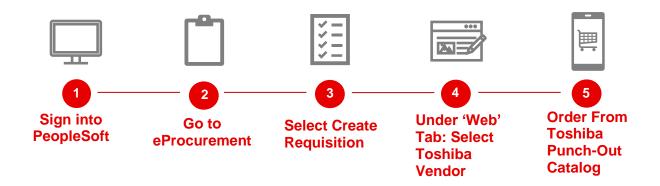

#### How do I access the Contract?

- 1. Sign onto PeopleSoft
- 2. Go To: eProcurement
- 3. Select: Create Requisition
- 4. Under: Add Items and Services
  - o Go To Tab: Web
  - o Select: Toshiba
- 5. Order Toshiba products from the Toshiba Punch-Out Catalog