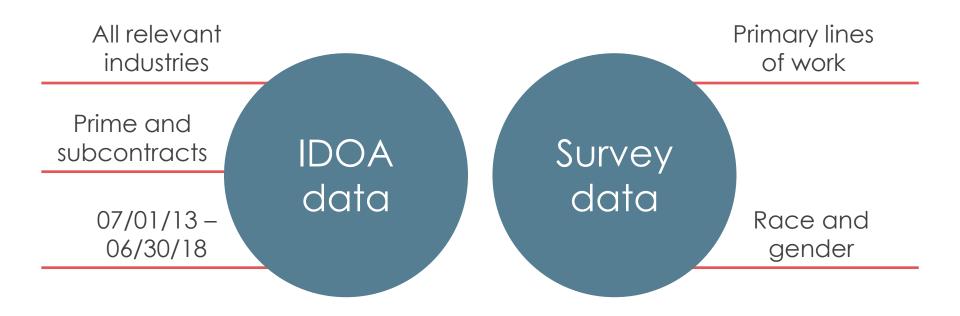

### DATA REVIEW/ COLLECTION

Data assessment

- Hands-on review
- Contracts, vendors
- Systems, formats
- Data requests