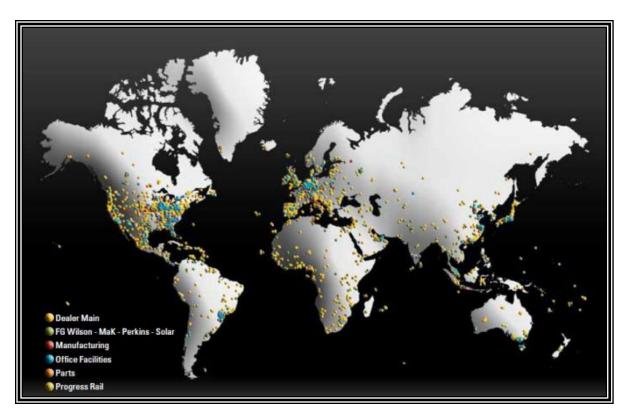

#### Caterpillar Facilities

- World's Largest Manufacturer of
  - Construction & Mining Equipment
  - Diesel & Natural Gas Engines
  - Industrial Gas Turbines
  - Diesel-Electric Locomotives

- 61% of Caterpillar Sales outside the U.S.
- 107,700 Caterpillar Employees worldwide

#### Caterpillar at a Glance

- Over 4 million machines and engines in active use
- 18 Primary Industries
- Leading U.S. Exporter
- 107,700 Global Employees
- 160 Cat Dealers serving 192 Countries
- 172,000+ Cat Dealer Employees
- 2,901 Dealer Facilities
- \$1.7 Billion Research & Development