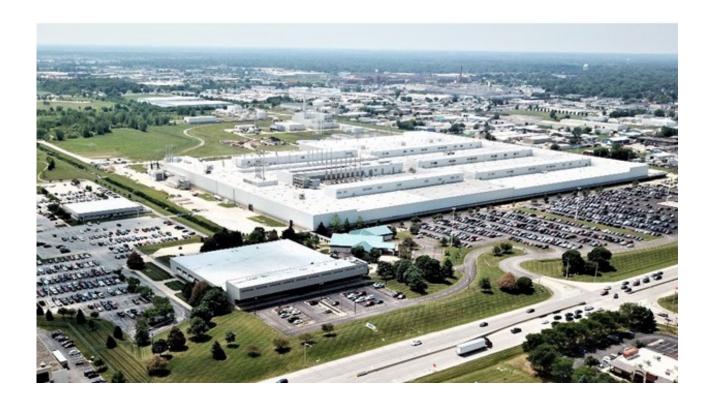

# Caterpillar Lafayette Large Engine Facility

#### **About Lafayette**

**Office:** 146,000 Sq. Ft./ 13,564 Sq. M

Factory: 1,313,756 Sq. Ft./123,171 Sq. M

**Welcome Center:** 15,180 Sq. Ft./1,410 Sq. M

Land: 250 Acres

Land In Use: 197 Acres

**Employment**: Approximately 1,772