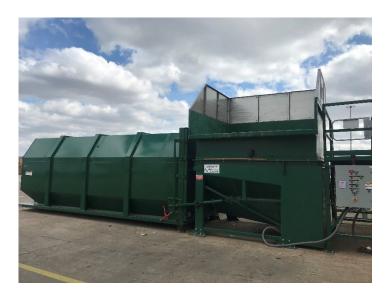

#### **Wood Auger**

#### Reduce wood loads shipped from plant to recycler

- Historically shipped 4 x 40yd roll-offs of wood per day
- Purchased auger to increase density of load
- Load size increased from 1-2 tons to 8-10 tons
- Reduced from 20 loads per week to 2-3 loads per week
- 98.79 metric ton reduction in GHGs per year
- ROI 7 Months