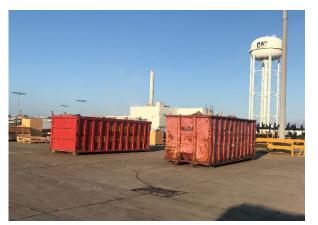

#### Reduce wood loads shipped from plant to recycler

- Historically shipped 4 x 40yd roll-offs of wood per day
- Purchased auger to increase density of load
- Load size increased from 1-2 tons to 8-10 tons
- Reduced from 20 loads per week to 2-3 loads per week
- 98.79 metric ton reduction in GHGs per year
- ROI 7 Months

**Current Method** 

**CATERPILLAR®** 

LARGE POWER SYSTEMS DIVISION