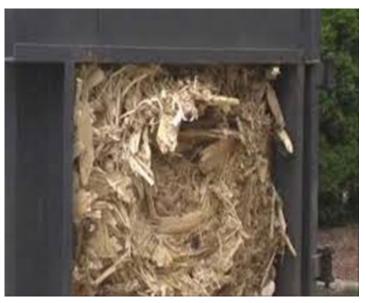

#### **Wood Auger**

#### Reduce wood loads shipped from plant to recycler

- Historically shipped 4 x 40yd roll-offs of wood per day
- Purchased auger to increase density of load
- Load size increased from 1-2 tons to 8-10 tons
- Reduced from 20 loads per week to 2-3 loads per week
- 98.79 metric ton reduction in GHGs per year
- ROI 7 Months