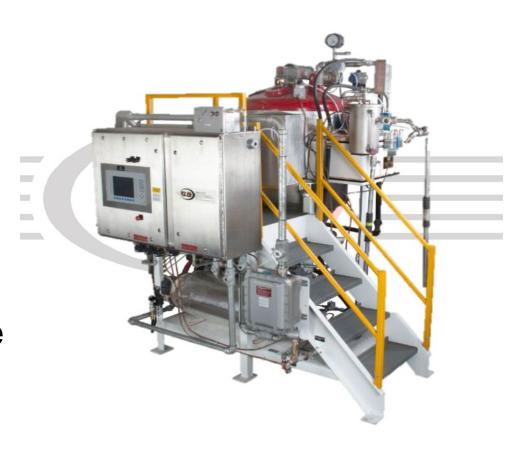

#### **Solvent Reclamation**

- Decrease solvent related Hazardous Waste
- Decrease carbon footprint by eliminating hazardous waste disposal trucks
- Eliminate risk by taking hazardous waste off the road
- Cost Savings

#### **Process**

**Clean Solvent Out** 

**Dirty Solvent In** 

#### **Process**

- 1. Waste solvent is pumped into the 30 gallon vat
- 2. Solvent is heated inside the vat to a solvent specific temperature
- 3. Solvent evaporates out through plumbing at the top of the unit
- 4. Clean solvent is cooled, recondensed, and collected in the clean drums

#### **Other Details**

- Still bottom may still be characterized as hazardous waste
- Vat is under a vacuum which lowers the temperature necessary to evaporate
- No direct heat to solvent. Vat is a double walled tank with heated oil running through a coil between the walls