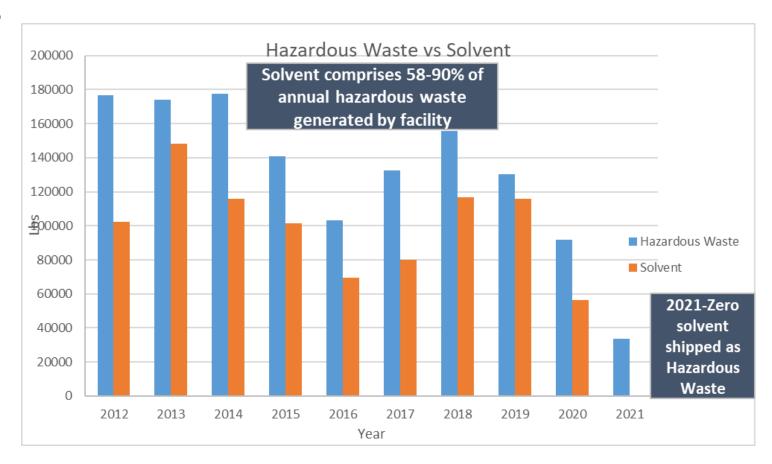

#### **Solvent Reclamation**

- Decrease solvent related Hazardous Waste
- Decrease carbon footprint by eliminating hazardous waste disposal trucks
- Eliminate risk by taking hazardous waste off the road
- Cost Savings

#### **Environmental Impact**

- Reduced Hazardous waste by 76%
- Zero solvent shipped for reclamation in 2021
- 5.95 MTC02 GHG Reduction