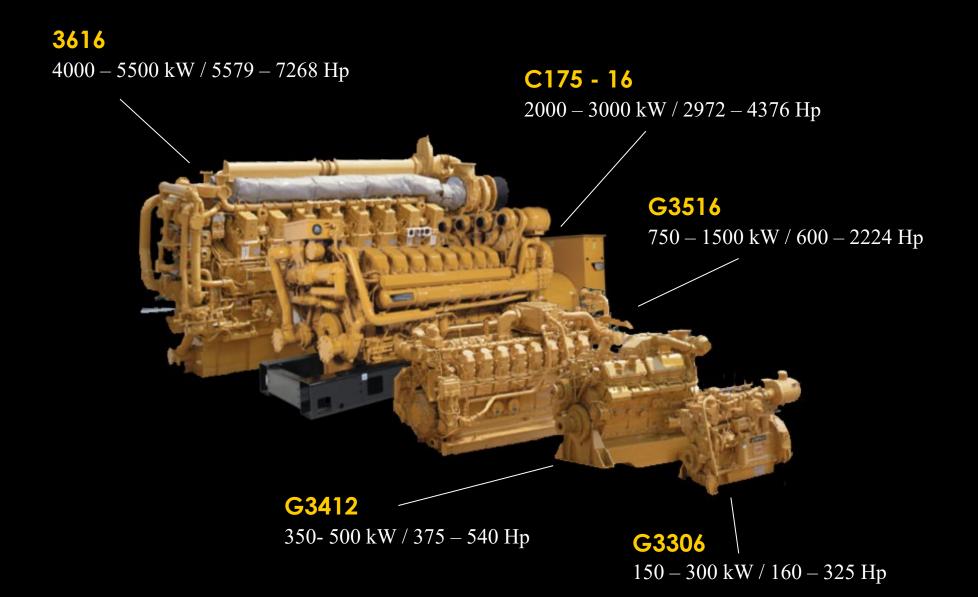

pproximately 1,772

**Lafayette Population:** 70,783

**West Lafayette Population:** 44,595

**Tippecanoe County: 186,251** 

**Purdue University: 49,639** 



Opened in 1982





#### Caterpillar Facilities

- World's Largest Manufacturer of
  - Construction & Mining Equipment
  - Diesel & Natural Gas Engines
  - Industrial Gas Turbines
  - Diesel-Electric Locomotives

- 61% of Caterpillar Sales outside the U.S.
- 107,700 Caterpillar Employees worldwide



#### Caterpillar at a Glance

- Over 4 million machines and engines in active use
- 18 Primary Industries
- Leading U.S. Exporter
- 107,700 Global Employees
- 160 Cat Dealers serving 192 Countries
- 172,000+ Cat Dealer Employees
- 2,901 Dealer Facilities
- \$1.7 Billion Research & Development







#### **The World's Power Source**











### Me

#### LEC Sustainability Projects and Overview

- Landfill Free
- GHG Reduction w/Wood Auger Installation
- Wastewater and Spent Coolant Evaporation
- Solvent Reclamation
- Boneyard Reclamation Activities
- Purdue Graduate Program Sustainability
- VOC Reduction Paint Booth Project
- IDEM ESP and P2 Hosting State Summer 2023



#### **Solvent Reclamation**

- Decrease solvent related Hazardous Waste
- Decrease carbon footprint by eliminating hazardous waste disposal trucks
- Eliminate risk by taking hazardous waste off the road
- Cost Savings





#### **Process**

**Clean Solvent Out** 



**Dirty Solvent In** 

#### **Process**

- 1. Waste solvent is pumped into the 30 gallon vat
- 2. Solvent is heated inside the vat to a solvent specific temperature
- 3. Solvent evaporates