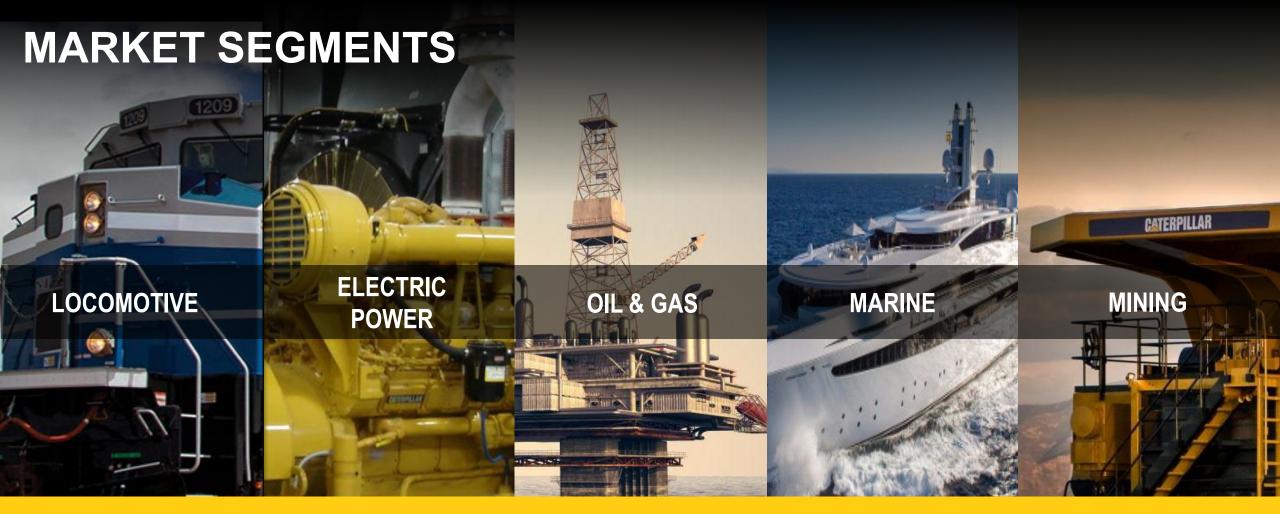

#### Caterpillar Facilities

- World's Largest Manufacturer of
  - Construction & Mining Equipment
  - Diesel & Natural Gas Engines
  - Industrial Gas Turbines
  - Diesel-Electric Locomotives

- 61% of Caterpillar Sales outside the U.S.
- 107,700 Caterpillar Employees worldwide

#### Caterpillar at a Glance

- Over 4 million machines and engines in active use
- 18 Primary Industries
- Leading U.S. Exporter
- 107,700 Global Employees
- 160 Cat Dealers serving 192 Countries
- 172,000+ Cat Dealer Employees
- 2,901 Dealer Facilities
- \$1.7 Billion Research & Development