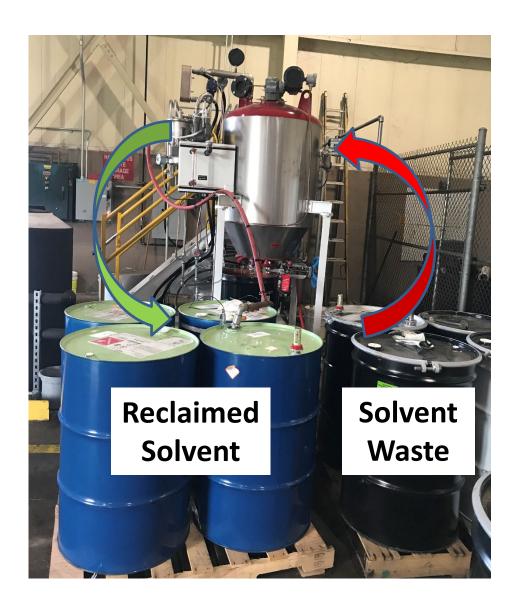

#### **Process**

**Clean Solvent Out** 

**Dirty Solvent In** 

#### **Process**

- 1. Waste solvent is pumped into the 30 gallon vat
- 2. Solvent is heated inside the vat to a solvent specific temperature
- 3. Solvent evaporates out through plumbing at the top of the unit
- 4. Clean solvent is cooled, recondensed, and collected in the clean drums

#### **Environmental Impact**

- Reduced Hazardous waste by 76%
- Zero solvent shipped for reclamation in 2021
- 5.95 MTC02 GHG Reduction