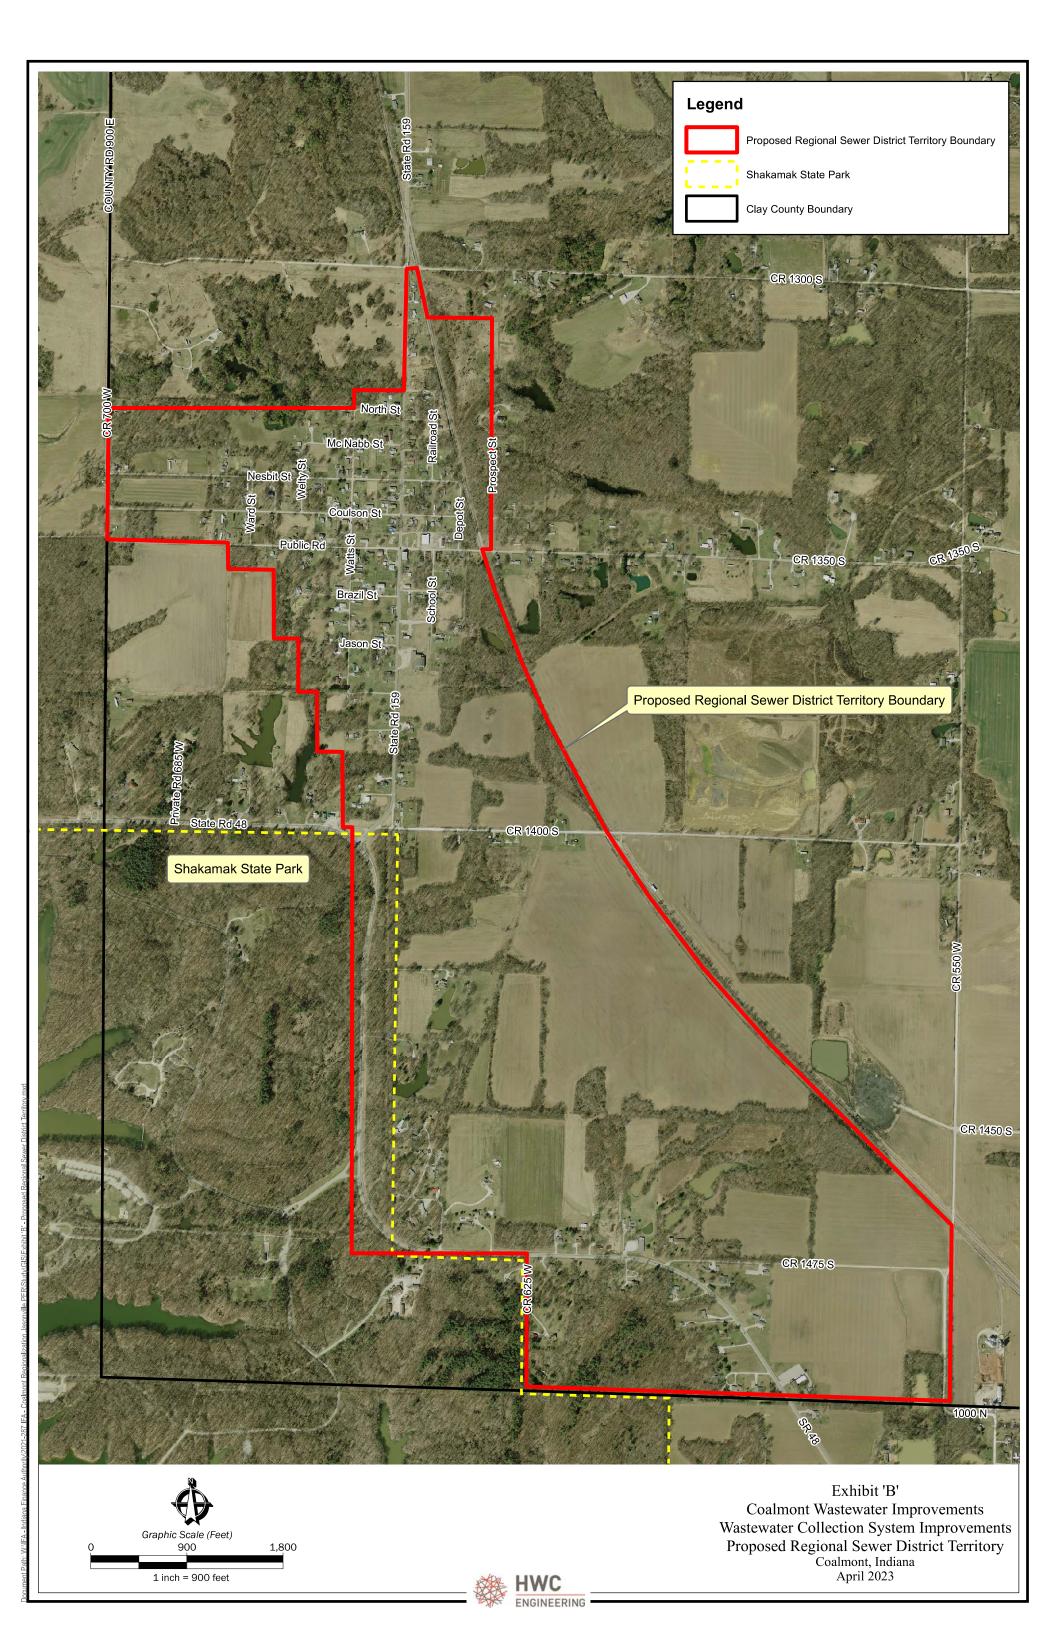

5. <u>District Territory Description</u>. The territory to be included in the district is entirely within Clay County and includes the territory shown in the map attached to the Petition as Exhibit "B". The territory generally includes the unincorporated community of Coalmont bounded by County Road 1300 South to the North, State Road 48 to the South, County Road 700 West to the West, and approximately 1,500 feet east of the Indiana Rail Road along County Road 1350 South to the East.

6. <u>Governmental Entities and State Property in District</u>. The following governmental entities (political subdivisions) have territory within the proposed district boundaries: Lewis Township. The following state agencies own, control, or lease land within the proposed district: The Indiana Department of Transportation, Indiana Department of Natural Resources (Shakamak State Park) and the Indiana Rail Road Company.

### EXHIBIT "B"

## **PROPOSED DISTRICT BOUNDARIES (SEE ATTACHED)**

Project: Proposed Clay County Regional Sewer District Boundaries

Prepared By: <u>HWC Engineering</u>

April 2023

The meeting will be at 7:00p.m. on Wednesday, May 31, 2023, at the Lewis Township Fire Department, 6440 W. Public Road, Coalmont, Indiana 47845.

The proposed regional sewer district will generally encompass an area of Lewis Township including the unincorporated community of Coalmont and extending south/southeast (south of CR 1400 S) along State Road 48 on the west end and the Indiana Rail Road corridor on the east end to the Clay County southern and eastern boundaries. A map of the proposed district will be available for viewing at the meeting and on file with the County Commissioners.