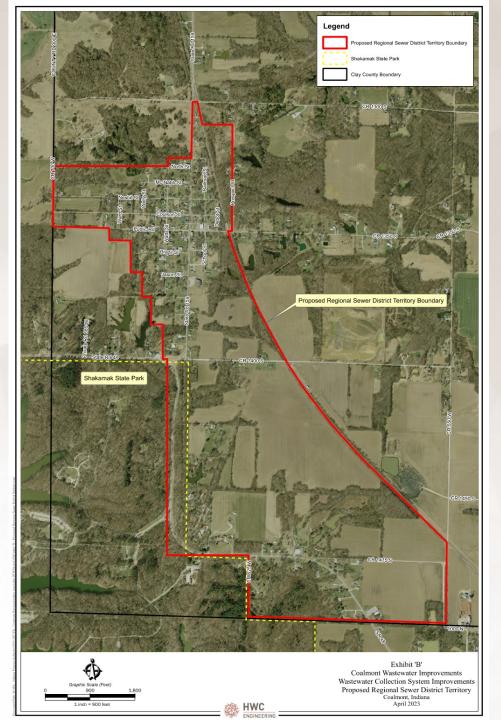

5. <u>District Territory Description</u>. The territory to be included in the district is entirely within Clay County and includes the territory shown in the map attached to the Petition as Exhibit "B". The territory generally includes the unincorporated community of Coalmont bounded by County Road 1300 South to the North, State Road 48 to the South, County Road 700 West to the West, and approximately 1,500 feet east of the Indiana Rail Road along County Road 1350 South to the East.

6. <u>Governmental Entities and State Property in District</u>. The following governmental entities (political subdivisions) have territory within the proposed district boundaries: Lewis Township. The following state agencies own, control, or lease land within the proposed district: The Indiana Department of Transportation, Indiana Department of Natural Resources (Shakamak State Park) and the Indiana Rail Road Company.

### EXHIBIT "B"

## **PROPOSED DISTRICT BOUNDARIES (SEE ATTACHED)**

Project: Proposed Clay County Regional Sewer District Boundaries

Prepared By: <u>HWC Engineering</u>

April 2023

The meeting will be at 7:00p.m. on Wednesday, May 31, 2023, at the Lewis Township Fire Department, 6440 W. Public Road, Coalmont, Indiana 47845.

The proposed regional sewer district will generally encompass an area of Lewis Township including the unincorporated community of Coalmont and extending south/southeast (south of CR 1400 S) along State Road 48 on the west end and the Indiana Rail Road corridor on the east end to the Clay County southern and eastern boundaries. A map of the proposed district will be available for viewing at the meeting and on file with the County Commissioners.