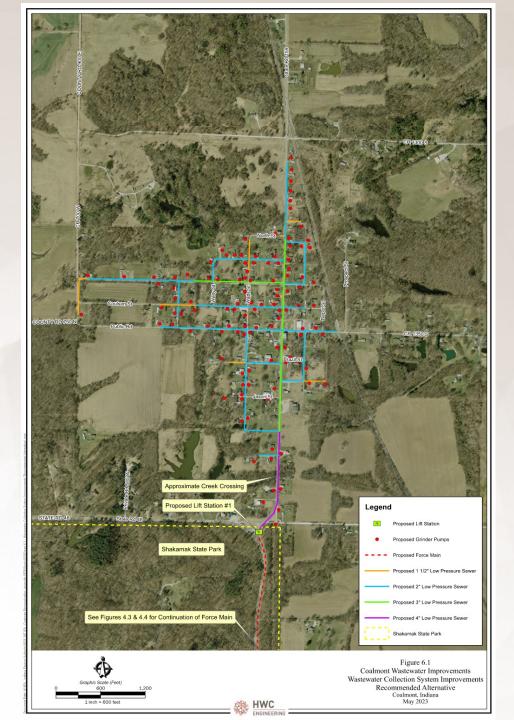

Preliminary recommended wastewater improvements as described in a completed Preliminary Engineering Report (PER) will be presented. The recommended improvements include a proposed low pressure sewer system with individual grinder pumps for wastewater collection in the immediate Coalmont area and regionalization with the City of Jasonville for wastewater treatment via a lift station and force main.