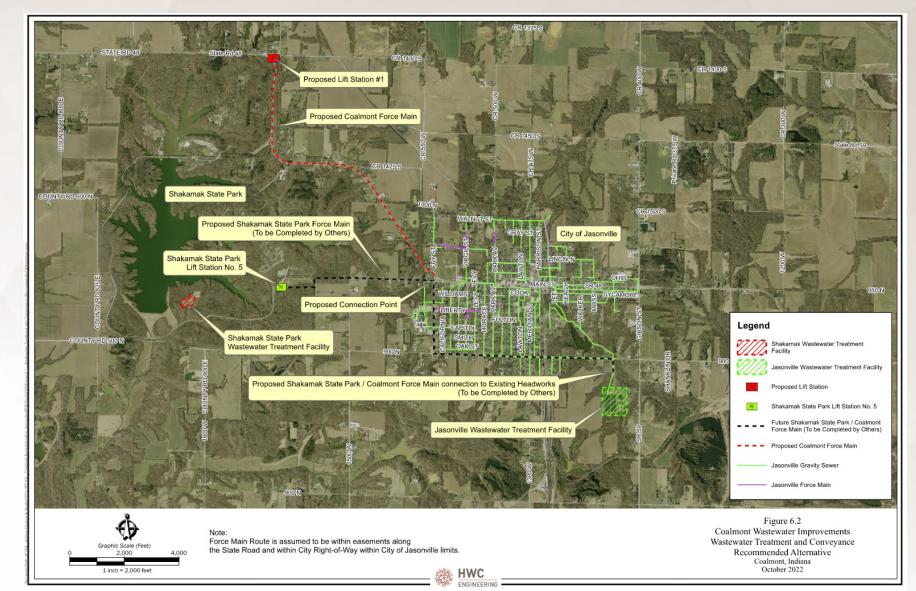

Preliminary recommended wastewater improvements as described in a completed Preliminary Engineering Report (PER) will be presented. The recommended improvements include a proposed low pressure sewer system with individual grinder pumps for wastewater collection in the immediate Coalmont area and regionalization with the City of Jasonville for wastewater treatment via a lift station and force main.