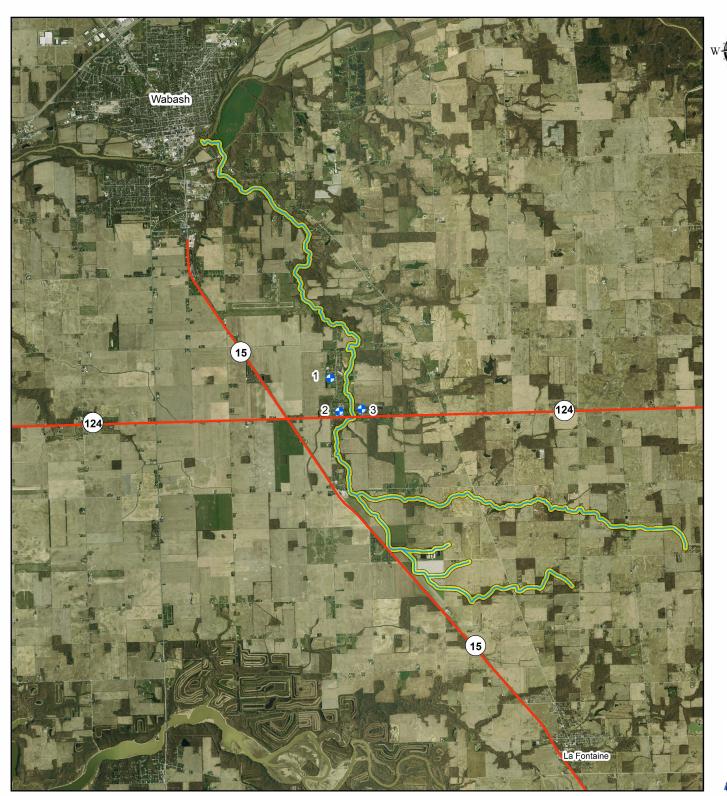

## **Treaty Creek Drinking Water Well Testing Initiative**

## Legend

| Sai | mpling | g Area |
|-----|--------|--------|
|     |        |        |

- Treaty Creek
  - State Roads
- 1. White's Residential & Family Services: No PFAS Detects
- 2. Southwood High School: No PFAS Detects
- 3. Southwood Elementary School: No PFAS Detects

## 

This map is intended to serve as an aid in graphic representation only. This information is not warranted for accuracy or other purposes. **Mapped By:** Christian Walker, Office of Water Quality **Date:**2/17/2022