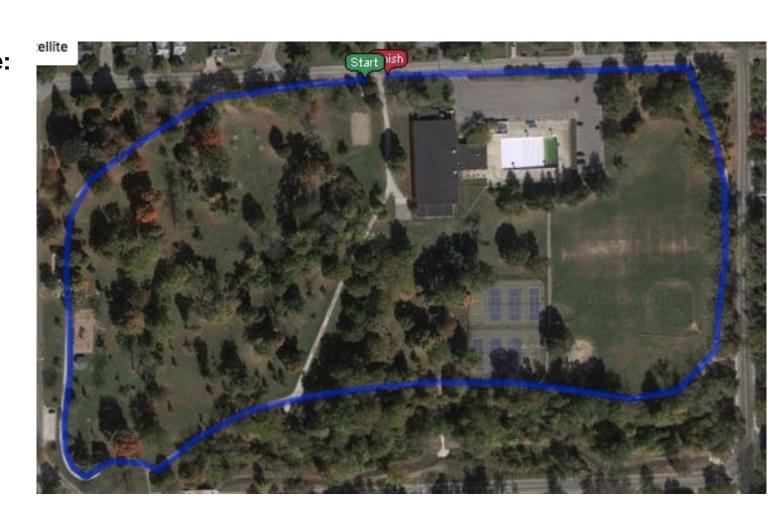

# PARK MAPS FOR INDIANA STATE DEPARTMENT OF HEALTHWEIGHTS AND MEASURES

# Windsor Village Park

## **Drive Time:**

5 Minutes

#### **Park Features:**

- Walking/ Running trail
- Basketball Court



# Windsor Village Park Map

**Trail Distance:** 0.25 Miles

Steps:



# Ellenberger Park

## **Drive Time:**

9 Minutes

## **Park Features:**

- Walking/ Running trail
- Pool
- Tennis Courts



# Ellenberger Park

**Trail Distance:** 0.85 Miles

Steps:



# Wes Montgomery Park

## **Drive Time:**

7 Minutes

## **Park Features:**

- 1.1 Mile
   Paved
   Walking/
   Running Trail
- Shorter Trail Option



# Wes Montgomery Park

## **Trail Distance:**

1.1 Miles

## Steps:



## Wes Montgomery Park (Shorter Route)

**Distance:** 

0.67 Miles

Steps: