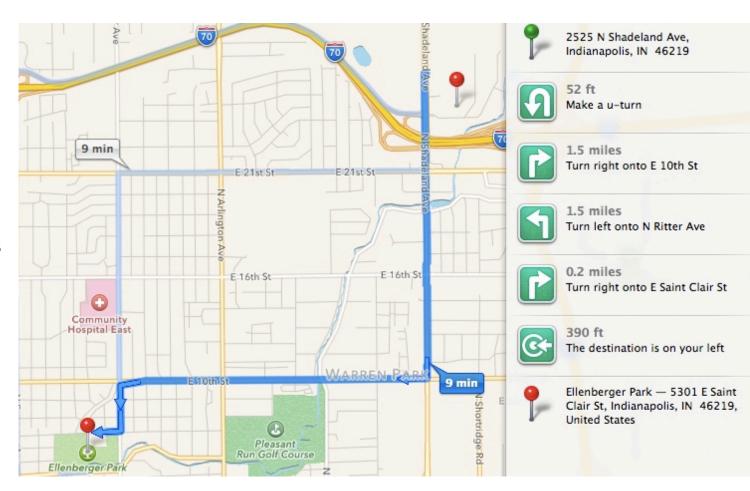

# Ellenberger Park

## **Drive Time:**

9 Minutes

## **Park Features:**

- Walking/ Running trail
- Pool
- Tennis Courts