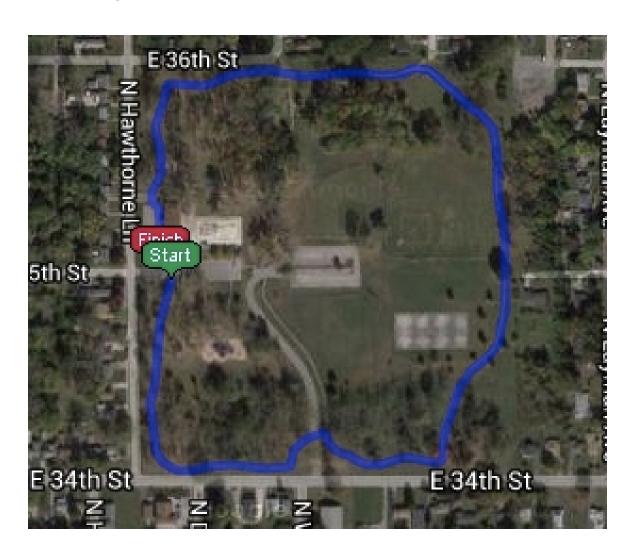

# PARK MAPS FOR INDIANA STATE DEPARTMENT OF HEALTHWEIGHTS AND MEASURES

# Windsor Village Park

## **Drive Time:**

5 Minutes

#### **Park Features:**

- Walking/ Running trail
- Basketball Court



# Windsor Village Park Map

**Trail Distance:** 0.25 Miles

Steps:



# Ellenberger Park

## **Drive Time:**

9 Minutes

## **Park Features:**

- Walking/ Running trail
- Pool
- Tennis Courts



# Ellenberger Park

**Trail Distance:** 0.85 Miles

Steps:



# Wes Montgomery Park

## **Drive Time:**

7 Minutes

## **Park Features:**

- 1.1 Mile
   Paved
   Walking/
   Running Trail
- Shorter Trail Option



# Wes Montgomery Park

## **Trail Distance:**

1.1 Miles

## Steps:



## Wes Montgomery Park (Shorter Route)

**Distance:** 

0.67 Miles

Steps: