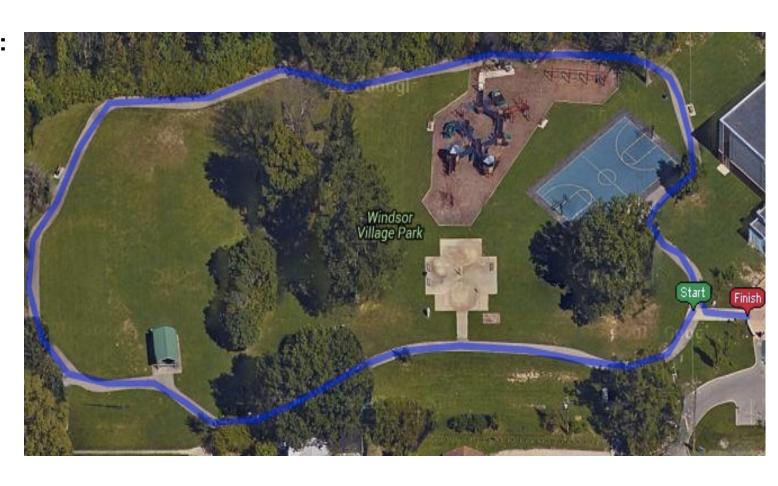

# Windsor Village Park

# Windsor Village Park Map

**Trail Distance:** 0.25 Miles

Steps: