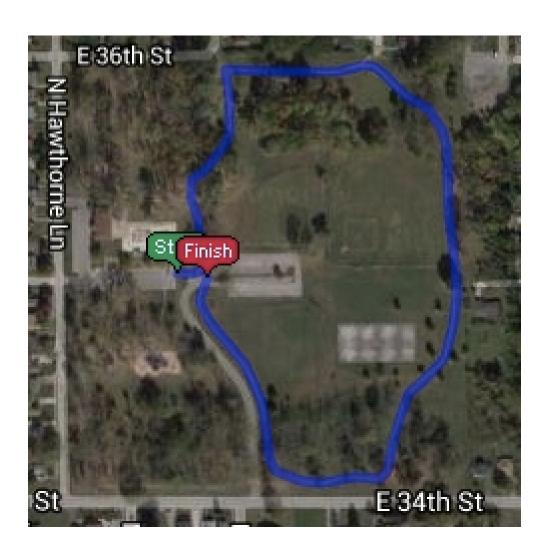

# PARK MAPS FOR INDIANA STATE DEPARTMENT OF HEALTHWEIGHTS AND MEASURES

# Windsor Village Park

## **Drive Time:**

5 Minutes

#### **Park Features:**

- Walking/ Running trail
- Basketball Court



# Windsor Village Park Map

**Trail Distance:** 0.25 Miles

Steps:



# Ellenberger Park

## **Drive Time:**

9 Minutes

## **Park Features:**

- Walking/ Running trail
- Pool
- Tennis Courts



# Ellenberger Park

**Trail Distance:** 0.85 Miles

Steps:



# Wes Montgomery Park

## **Drive Time:**

7 Minutes

## **Park Features:**

- 1.1 Mile
   Paved
   Walking/
   Running Trail
- Shorter Trail Option



# Wes Montgomery Park

## **Trail Distance:**

1.1 Miles

## Steps:



## Wes Montgomery Park (Shorter Route)

**Distance:** 

0.67 Miles

Steps: