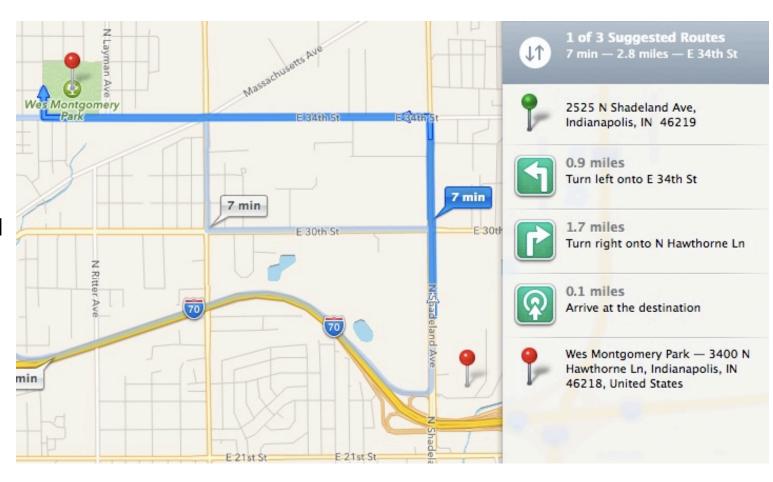

# Wes Montgomery Park

## **Drive Time:**

7 Minutes

## **Park Features:**

- 1.1 Mile
   Paved
   Walking/
   Running Trail
- Shorter Trail Option