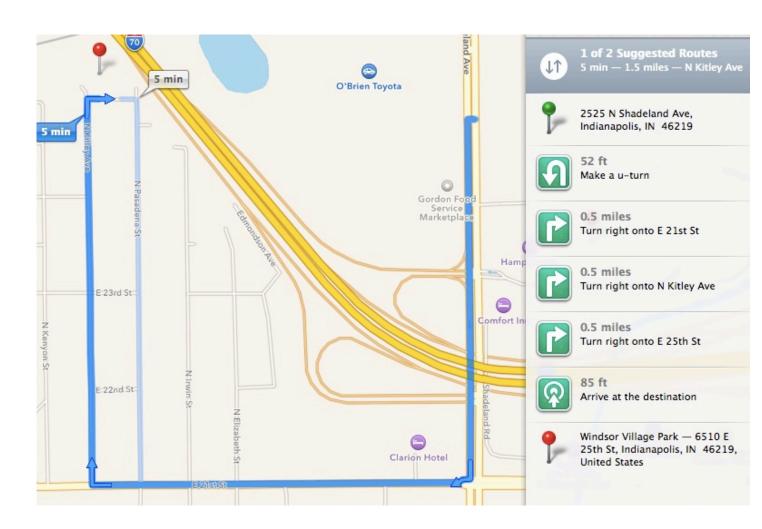

# Windsor Village Park

## **Drive Time:**

5 Minutes

#### **Park Features:**

- Walking/ Running trail
- Basketball Court