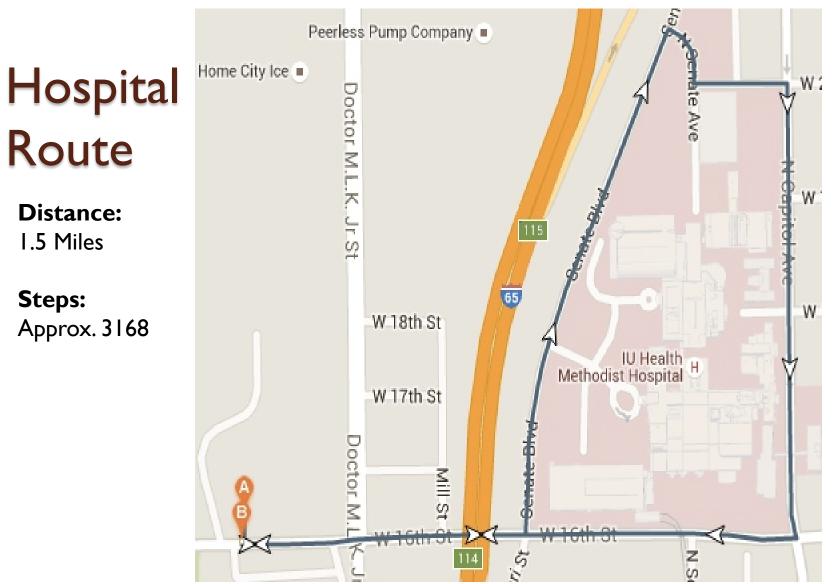

#### Walking Maps from Indiana State Department of Health- Labs

0



## **UPS Half Mile**

**Distance:** 0.5 Miles



### Park Route

**Distance:** 0.7 Miles





#### Starbucks route

Distance:

I.I Miles



# Long Park Route

**Distance:** I.4 Miles





**Distance:** 

I.5 Miles

### Fall Creek Route

**Distance:** I.7 Miles





# **5K Route**

#### **Distance:**

3.1 Miles

#### Steps:

Approx. 6547

#### Tips:

- Follow Fall Creek Pkwy E Dr. & go left onto I 0<sup>th</sup> Street
- Make a right onto University Blvd
- Take University Blvd to W Michigan St. turn right
- Follow W Michigan and turn right onto Riley Hospital Dr.
- Right onto 10<sup>th</sup> and back to Labs via Fall Creek Pkwy Dr.
- Make sure to go to the end of Alonzo Watford Sr. Dr. to make the full 3.1 Miles!