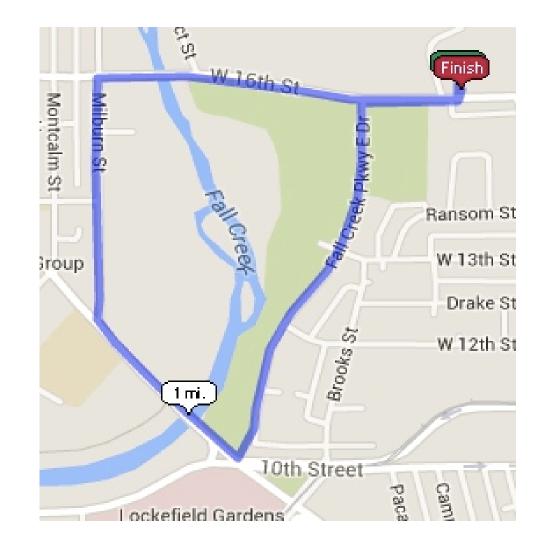

#### Walking Maps from Indiana State Department of Health- Labs

0



## **UPS Half Mile**

**Distance:** 0.5 Miles



### Park Route

**Distance:** 0.7 Miles





#### Starbucks route

Distance:

I.I Miles



# Long Park Route

**Distance:** I.4 Miles





**Distance:** 

I.5 Miles

### Fall Creek Route

**Distance:** I.7 Miles





# **5K Route**

#### **Distance:**

3.1 Miles

#### Steps:

Approx. 6547

#### Tips:

- Follow Fall Creek Pkwy E Dr. & go left onto I 0<sup>th</sup> Street
- Make a right onto University Blvd
- Take University Blvd to W Michigan St. turn right
- Follow W Michigan and turn right onto Riley Hospital Dr.
- Right onto 10<sup>th</sup> and back to Labs via Fall Creek Pkwy Dr.
- Make sure to go to the end of Alonzo Watford Sr. Dr. to make the full 3.1 Miles!