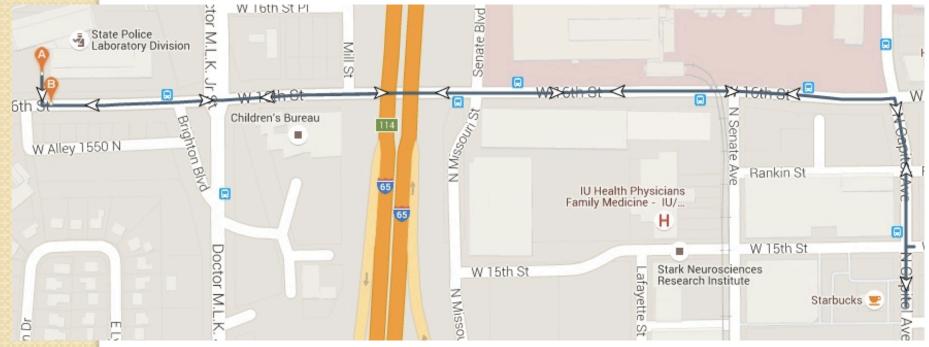

#### Walking Maps from Indiana State Department of Health- Labs

0



## **UPS Half Mile**

**Distance:** 0.5 Miles



### Park Route

**Distance:** 0.7 Miles





#### Starbucks route

Distance:

I.I Miles



# Long Park Route

**Distance:** I.4 Miles





**Distance:** 

I.5 Miles

### Fall Creek Route

**Distance:** I.7 Miles





# **5K Route**

#### **Distance:**

3.1 Miles

#### Steps:

Approx. 6547

#### Tips:

- Follow Fall Creek Pkwy E Dr. & go left onto I 0<sup>th</sup> Street
- Make a right onto University Blvd
- Take University Blvd to W Michigan St. turn right
- Follow W Michigan and turn right onto Riley Hospital Dr.
- Right onto 10<sup>th</sup> and back to Labs via Fall Creek Pkwy Dr.
- Make sure to go to the end of Alonzo Watford Sr. Dr. to make the full 3.1 Miles!