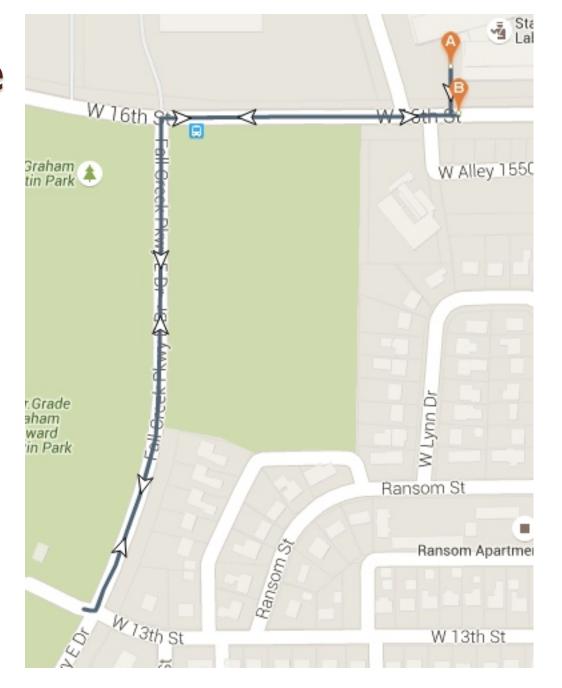

#### Walking Maps from Indiana State Department of Health- Labs

0



## **UPS Half Mile**

**Distance:** 0.5 Miles



### Park Route

**Distance:** 0.7 Miles





#### Starbucks route

Distance:

I.I Miles



# Long Park Route

**Distance:** I.4 Miles





**Distance:** 

I.5 Miles

### Fall Creek Route

**Distance:** I.7 Miles





# **5K Route**

#### **Distance:**

3.1 Miles

#### Steps:

Approx. 6547

#### Tips:

- Follow Fall Creek Pkwy E Dr. & go left onto I 0<sup>th</sup> Street
- Make a right onto University Blvd
- Take University Blvd to W Michigan St. turn right
- Follow W Michigan and turn right onto Riley Hospital Dr.
- Right onto 10<sup>th</sup> and back to Labs via Fall Creek Pkwy Dr.
- Make sure to go to the end of Alonzo Watford Sr. Dr. to make the full 3.1 Miles!