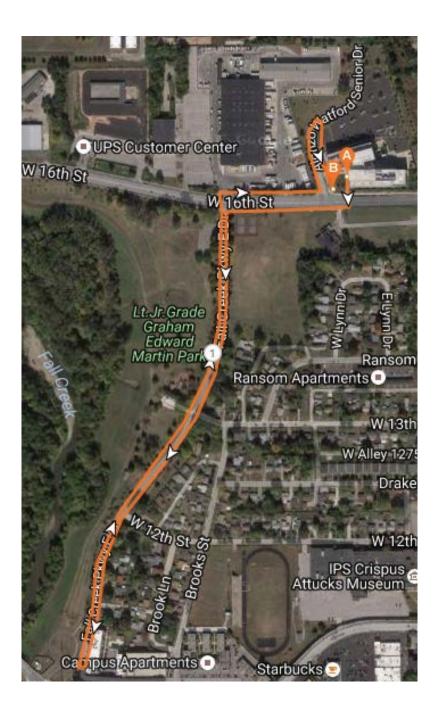

### Fall Creek Route

**Distance:** I.7 Miles

#### Tips:

- Follow Fall Creek Pkwy E Dr. & go left onto I 0<sup>th</sup> Street
- Make a right onto University Blvd
- Take University Blvd to W Michigan St. turn right
- Follow W Michigan and turn right onto Riley Hospital Dr.
- Right onto 10<sup>th</sup> and back to Labs via Fall Creek Pkwy Dr.
- Make sure to go to the end of Alonzo Watford Sr. Dr. to make the full 3.1 Miles!