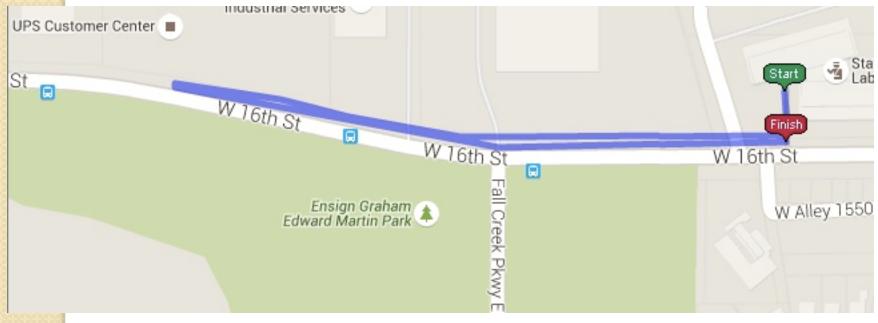

#### Walking Maps from Indiana State Department of Health- Labs

0



## **UPS Half Mile**

**Distance:** 0.5 Miles



### Park Route

**Distance:** 0.7 Miles





#### Starbucks route

Distance:

I.I Miles



# Long Park Route

**Distance:** I.4 Miles





**Distance:** 

I.5 Miles

### Fall Creek Route

**Distance:** I.7 Miles





# **5K Route**

#### **Distance:**

3.1 Miles

#### Steps:

Approx. 6547

#### Tips:

- Follow Fall Creek Pkwy E Dr. & go left onto I 0<sup>th</sup> Street
- Make a right onto University Blvd
- Take University Blvd to W Michigan St. turn right
- Follow W Michigan and turn right onto Riley Hospital Dr.
- Right onto 10<sup>th</sup> and back to Labs via Fall Creek Pkwy Dr.
- Make sure to go to the end of Alonzo Watford Sr. Dr. to make the full 3.1 Miles!