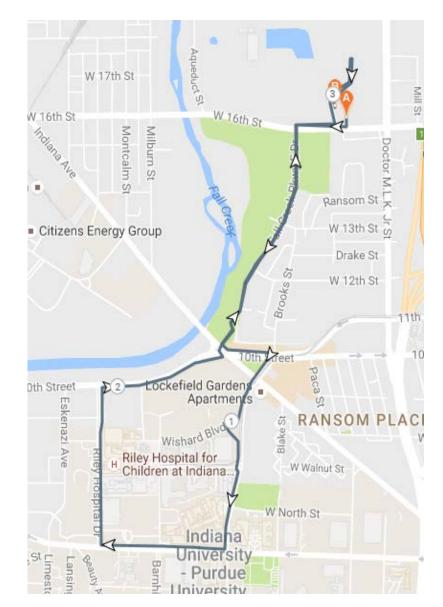

# **5K Route**

#### **Distance:**

3.1 Miles

#### Steps:

Approx. 6547

#### Tips:

- Follow Fall Creek Pkwy E Dr. & go left onto I 0<sup>th</sup> Street
- Make a right onto University Blvd
- Take University Blvd to W Michigan St. turn right
- Follow W Michigan and turn right onto Riley Hospital Dr.
- Right onto 10<sup>th</sup> and back to Labs via Fall Creek Pkwy Dr.
- Make sure to go to the end of Alonzo Watford Sr. Dr. to make the full 3.1 Miles!