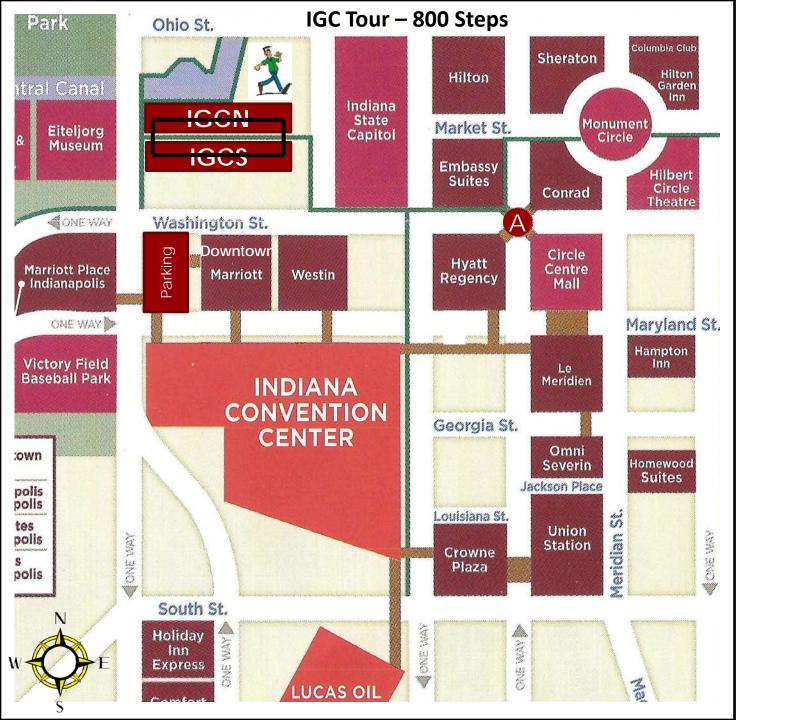

Indoor and Outdoor Walking Routes from Government Center

# Indoor walking routes from the Government Center (created by IOT)