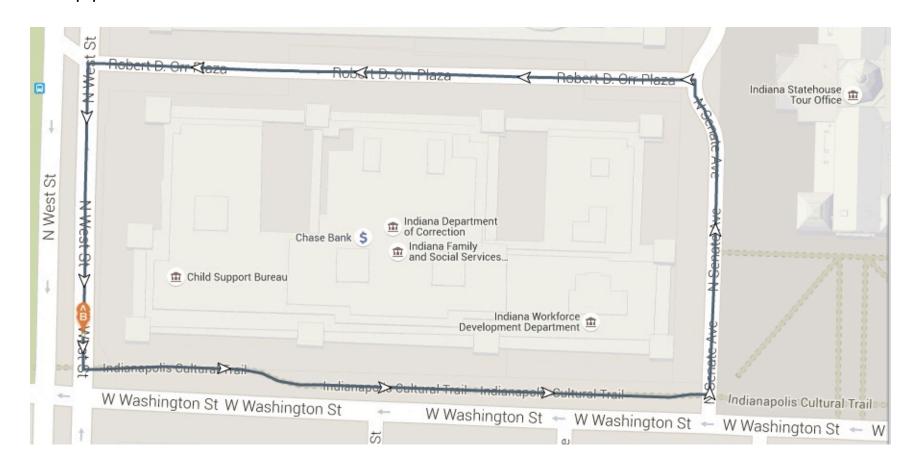

Indoor and Outdoor Walking Routes from Government Center

# Statehouse Half Mile Loop

#### Distance:

0.5 Mile

#### Steps:



## Museums/ Canal Walk

#### Distance:

0.6 Mile

#### Steps:



# Military Park Route

Distance:

1 Mile

Steps:



## **Monument Circle Route**

#### Distance:

1.1 Miles

#### Steps:



## **White River Route**

#### Distance:

1.1 Miles

#### Steps:





## **City Market Route**

#### Distance:

2 Miles

#### Steps:



# **University Park Route**

#### Distance:

2 Miles

#### Steps:



## **IUPUI 5K**

#### Distance:

3.1 Miles

#### Steps:



# Indoor walking routes from the Government Center (created by IOT)