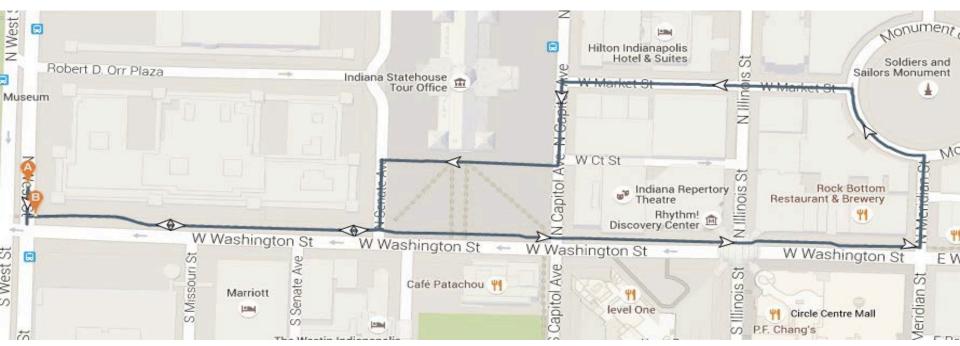

Indoor and Outdoor Walking Routes from Government Center

# Statehouse Half Mile Loop

#### Distance:

0.5 Mile

#### Steps:



## Museums/ Canal Walk

#### Distance:

0.6 Mile

#### Steps:



# Military Park Route

Distance:

1 Mile

Steps:



## **Monument Circle Route**

#### Distance:

1.1 Miles

#### Steps:



## **White River Route**

#### Distance:

1.1 Miles

#### Steps:





## **City Market Route**

#### Distance:

2 Miles

#### Steps:



# **University Park Route**

#### Distance:

2 Miles

#### Steps:



## **IUPUI 5K**

#### Distance:

3.1 Miles

#### Steps:



# Indoor walking routes from the Government Center (created by IOT)