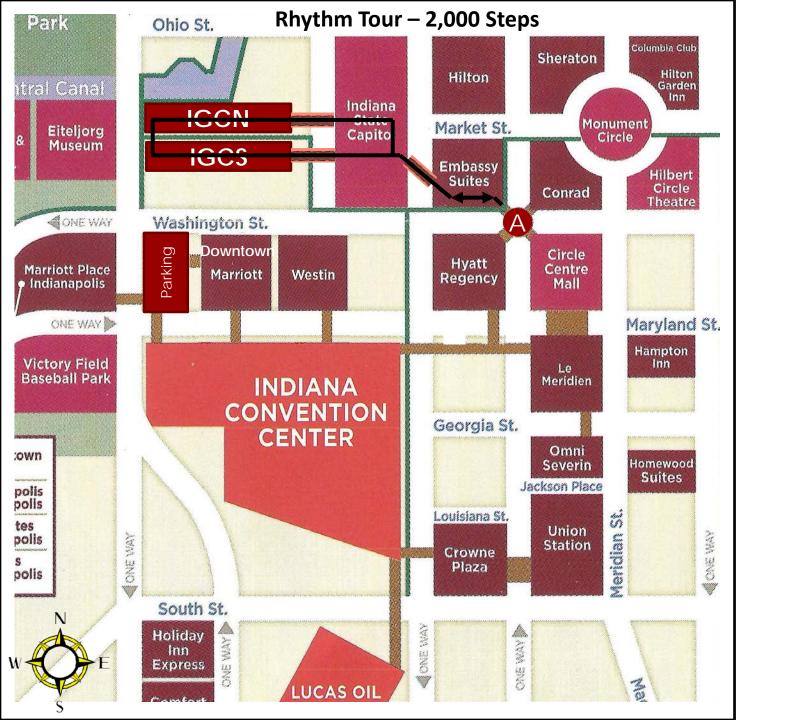

Indoor and Outdoor Walking Routes from Government Center

# Indoor walking routes from the Government Center (created by IOT)