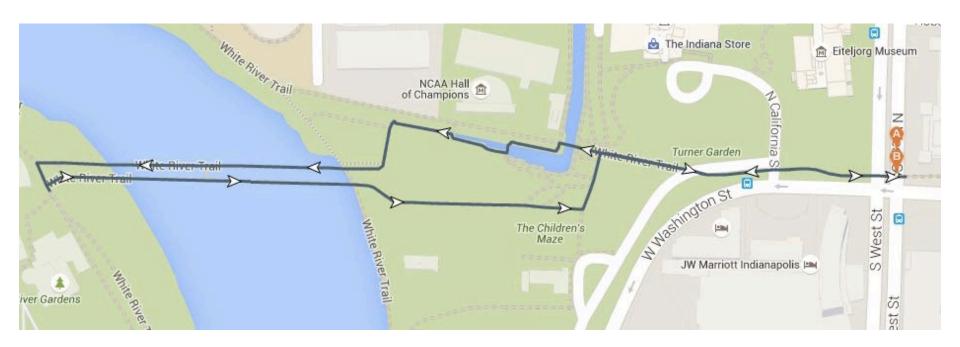

Indoor and Outdoor Walking Routes from Government Center

# Statehouse Half Mile Loop

#### Distance:

0.5 Mile

#### Steps:



## Museums/ Canal Walk

#### Distance:

0.6 Mile

#### Steps:



# Military Park Route

Distance:

1 Mile

Steps:



## **Monument Circle Route**

#### Distance:

1.1 Miles

#### Steps:



## **White River Route**

#### Distance:

1.1 Miles

#### Steps:





## **City Market Route**

#### Distance:

2 Miles

#### Steps:



# **University Park Route**

#### Distance:

2 Miles

#### Steps:



## **IUPUI 5K**

#### Distance:

3.1 Miles

#### Steps:



# Indoor walking routes from the Government Center (created by IOT)