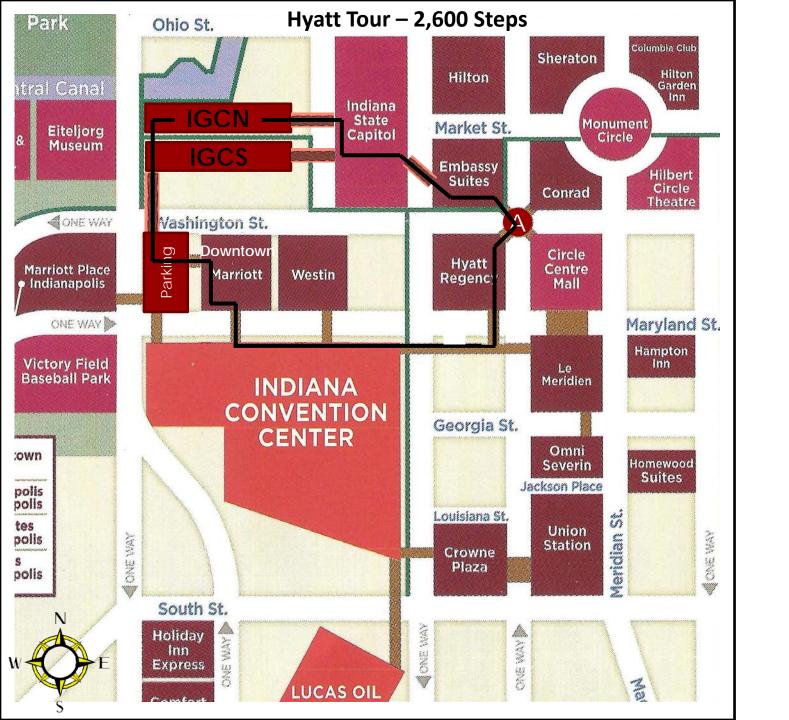

Indoor and Outdoor Walking Routes from Government Center

# Indoor walking routes from the Government Center (created by IOT)