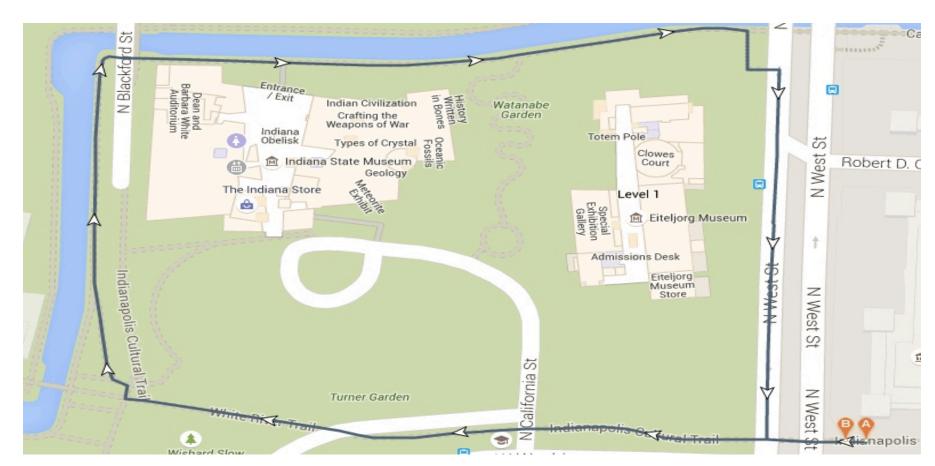

Indoor and Outdoor Walking Routes from Government Center

# Statehouse Half Mile Loop

#### Distance:

0.5 Mile

#### Steps:



## Museums/ Canal Walk

#### Distance:

0.6 Mile

#### Steps:



# Military Park Route

Distance:

1 Mile

Steps:



## **Monument Circle Route**

#### Distance:

1.1 Miles

#### Steps:



## **White River Route**

#### Distance:

1.1 Miles

#### Steps:





## **City Market Route**

#### Distance:

2 Miles

#### Steps:



# **University Park Route**

#### Distance:

2 Miles

#### Steps:



## **IUPUI 5K**

#### Distance:

3.1 Miles

#### Steps:



# Indoor walking routes from the Government Center (created by IOT)