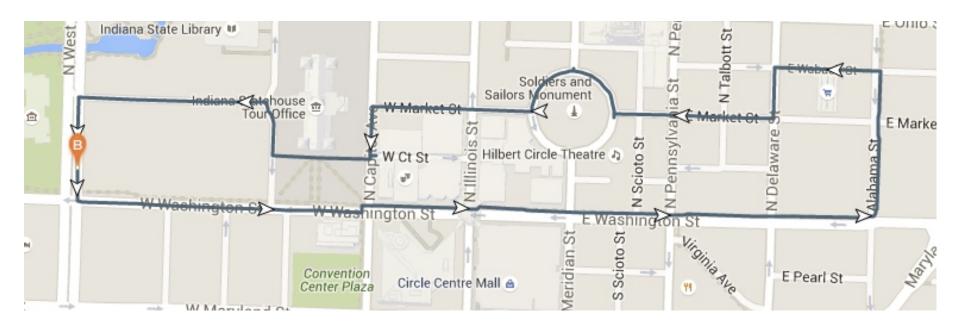

Indoor and Outdoor Walking Routes from Government Center

# Statehouse Half Mile Loop

#### Distance:

0.5 Mile

#### Steps:



## Museums/ Canal Walk

#### Distance:

0.6 Mile

#### Steps:



# Military Park Route

Distance:

1 Mile

Steps:



## **Monument Circle Route**

#### Distance:

1.1 Miles

#### Steps:



## **White River Route**

#### Distance:

1.1 Miles

#### Steps:





## **City Market Route**

#### Distance:

2 Miles

#### Steps:



# **University Park Route**

#### Distance:

2 Miles

#### Steps:



## **IUPUI 5K**

#### Distance:

3.1 Miles

#### Steps:



# Indoor walking routes from the Government Center (created by IOT)