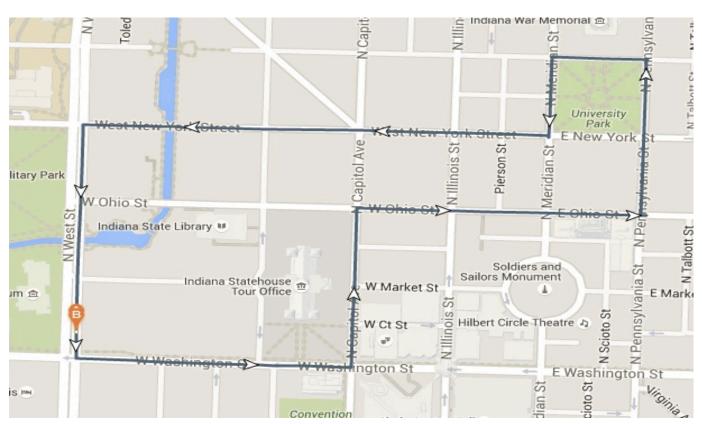

Indoor and Outdoor Walking Routes from Government Center

# Statehouse Half Mile Loop

#### Distance:

0.5 Mile

#### Steps:



## Museums/ Canal Walk

#### Distance:

0.6 Mile

#### Steps:



# Military Park Route

Distance:

1 Mile

Steps:



## **Monument Circle Route**

#### Distance:

1.1 Miles

#### Steps:



## **White River Route**

#### Distance:

1.1 Miles

#### Steps:





## **City Market Route**

#### Distance:

2 Miles

#### Steps:



# **University Park Route**

#### Distance:

2 Miles

#### Steps:



## **IUPUI 5K**

#### Distance:

3.1 Miles

#### Steps:



# Indoor walking routes from the Government Center (created by IOT)