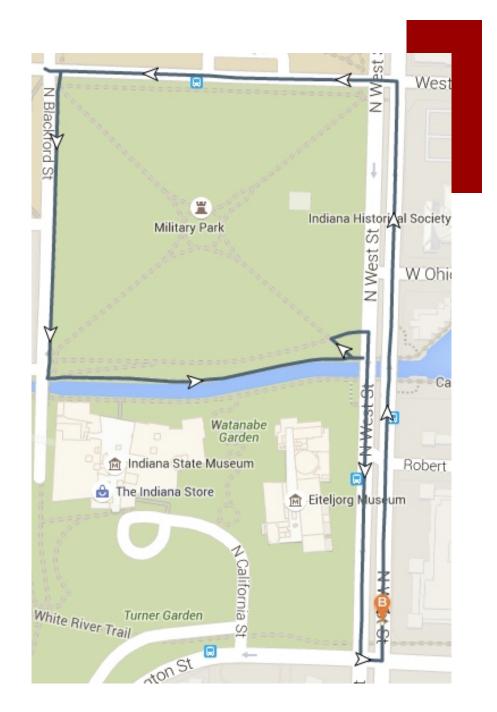

Indoor and Outdoor Walking Routes from Government Center

# Statehouse Half Mile Loop

#### Distance:

0.5 Mile

#### Steps:



## Museums/ Canal Walk

#### Distance:

0.6 Mile

#### Steps:



# Military Park Route

Distance:

1 Mile

Steps:



## **Monument Circle Route**

#### Distance:

1.1 Miles

#### Steps:



## **White River Route**

#### Distance:

1.1 Miles

#### Steps:





## **City Market Route**

#### Distance:

2 Miles

#### Steps:



# **University Park Route**

#### Distance:

2 Miles

#### Steps:



## **IUPUI 5K**

#### Distance:

3.1 Miles

#### Steps:



# Indoor walking routes from the Government Center (created by IOT)