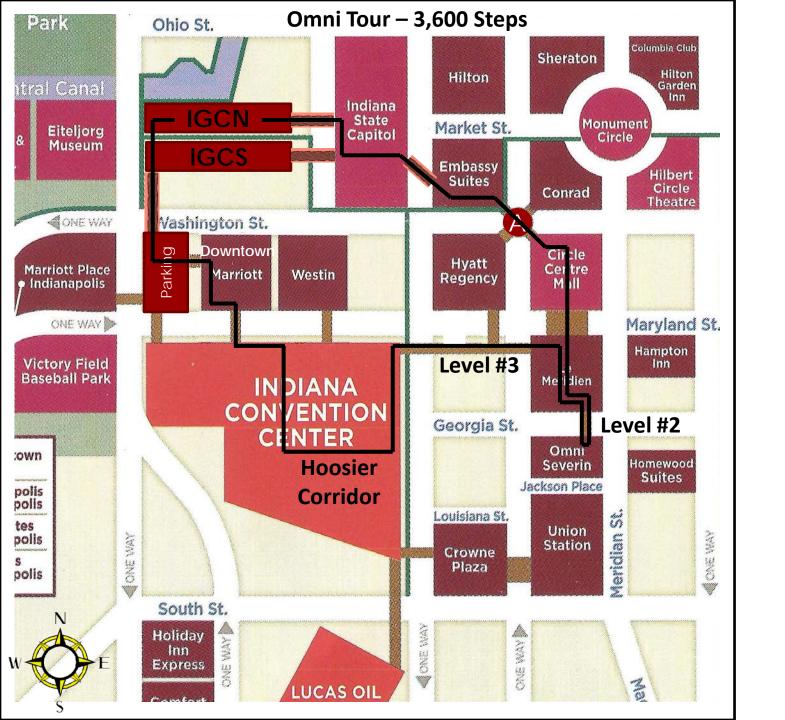

Indoor and Outdoor Walking Routes from Government Center

# Indoor walking routes from the Government Center (created by IOT)