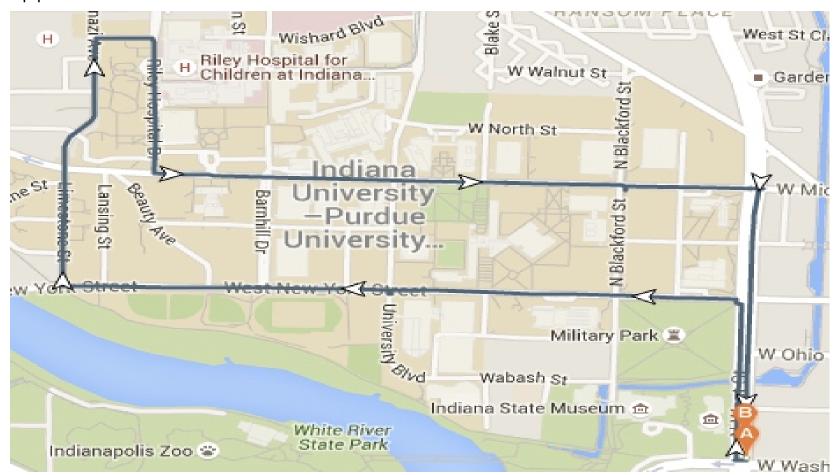

Indoor and Outdoor Walking Routes from Government Center

# Statehouse Half Mile Loop

#### Distance:

0.5 Mile

#### Steps:



## Museums/ Canal Walk

#### Distance:

0.6 Mile

#### Steps:



# Military Park Route

Distance:

1 Mile

Steps:



## **Monument Circle Route**

#### Distance:

1.1 Miles

#### Steps:



## **White River Route**

#### Distance:

1.1 Miles

#### Steps:





## **City Market Route**

#### Distance:

2 Miles

#### Steps:



# **University Park Route**

#### Distance:

2 Miles

#### Steps:



## **IUPUI 5K**

#### Distance:

3.1 Miles

#### Steps:



# Indoor walking routes from the Government Center (created by IOT)