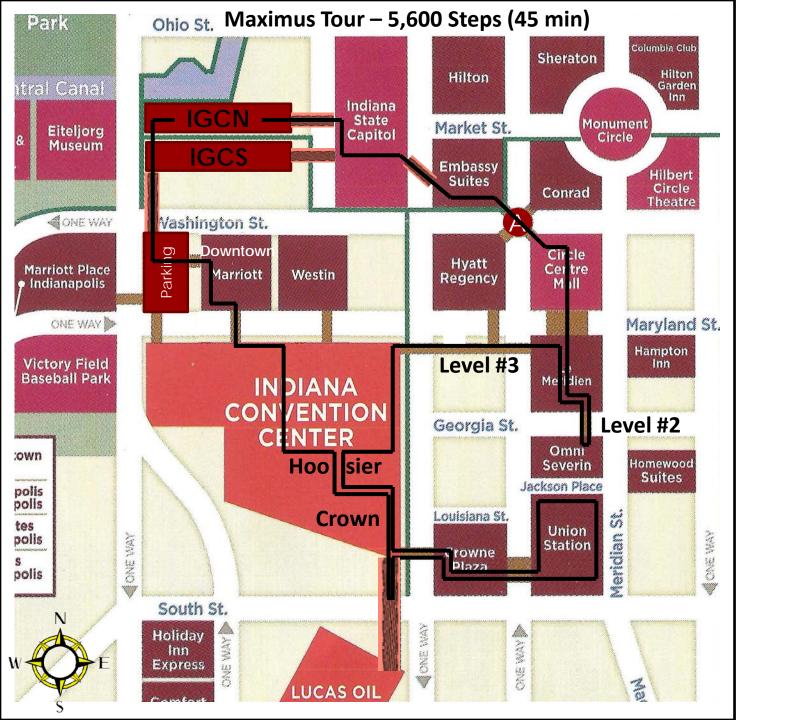

Indoor and Outdoor Walking Routes from Government Center

# Statehouse Half Mile Loop

#### Distance:

0.5 Mile

#### Steps:



## Museums/ Canal Walk

#### Distance:

0.6 Mile

#### Steps:



# Military Park Route

Distance:

1 Mile

Steps:



## **Monument Circle Route**

#### Distance:

1.1 Miles

#### Steps:



## **White River Route**

#### Distance:

1.1 Miles

#### Steps:





## **City Market Route**

#### Distance:

2 Miles

#### Steps:



# **University Park Route**

#### Distance:

2 Miles

#### Steps:



## **IUPUI 5K**

#### Distance:

3.1 Miles

#### Steps:



# Indoor walking routes from the Government Center (created by IOT)