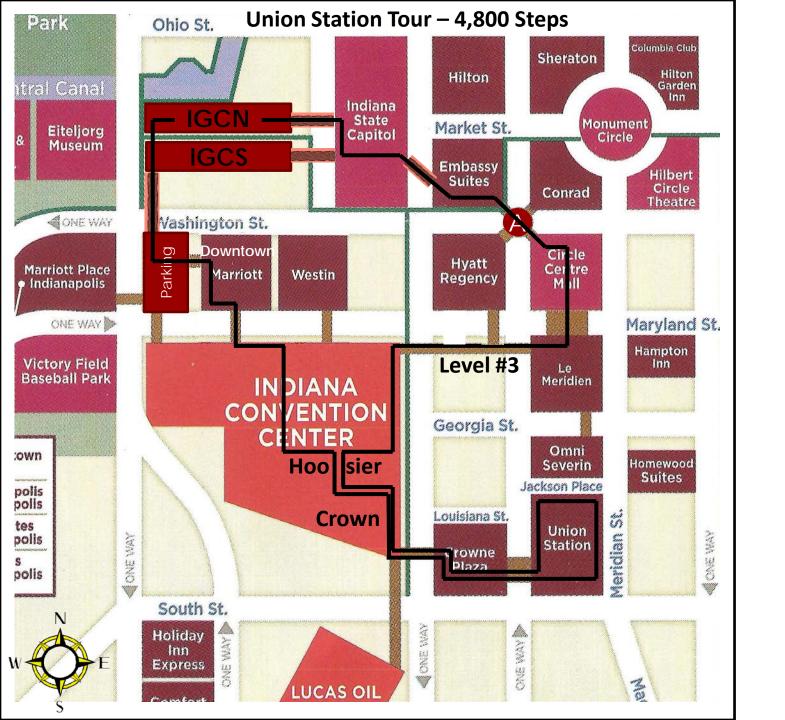

Indoor and Outdoor Walking Routes from Government Center

# Statehouse Half Mile Loop

#### Distance:

0.5 Mile

#### Steps:



## Museums/ Canal Walk

#### Distance:

0.6 Mile

#### Steps:



# Military Park Route

Distance:

1 Mile

Steps:



## **Monument Circle Route**

#### Distance:

1.1 Miles

#### Steps:



## **White River Route**

#### Distance:

1.1 Miles

#### Steps:





## **City Market Route**

#### Distance:

2 Miles

#### Steps:



# **University Park Route**

#### Distance:

2 Miles

#### Steps:



## **IUPUI 5K**

#### Distance:

3.1 Miles

#### Steps:



# Indoor walking routes from the Government Center (created by IOT)