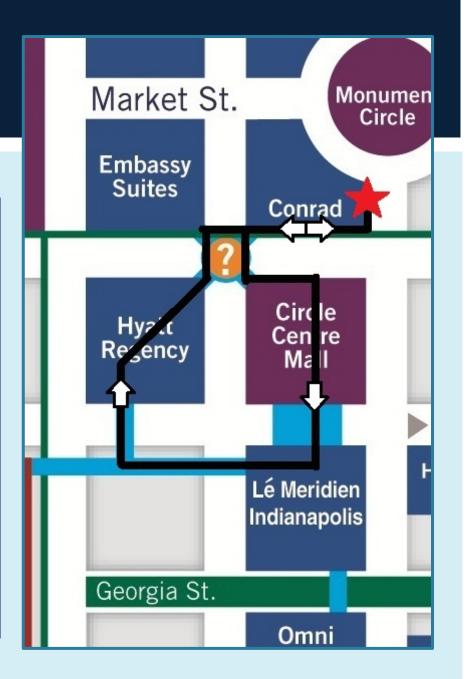

# **HYATT LOOP Distance**: 0.6 Miles Steps: 1267 **Helpful Hints:** • Enter mall at southeast corner of Illinois and Washington • Go up 1 level • Turn right at Godiva store •Take escalator up 1 level, enter skywalk Exit left through Arts Garden