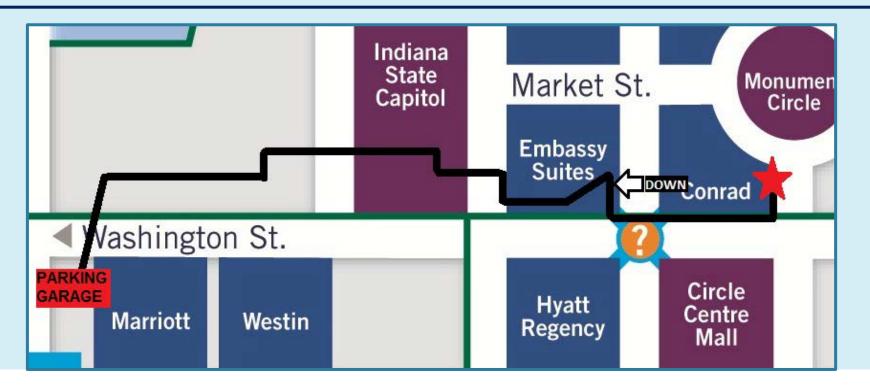

#### Helpful Hints:

• Left at double doors.

- Take the "<u>down</u>" escalator in Embassy Suits.
- <u>Right</u> at the coffee/snack stand & a <u>left</u> into the government center

• Take a left at the end of main hall, to the parking garage

## <u>Steps</u>: 1267