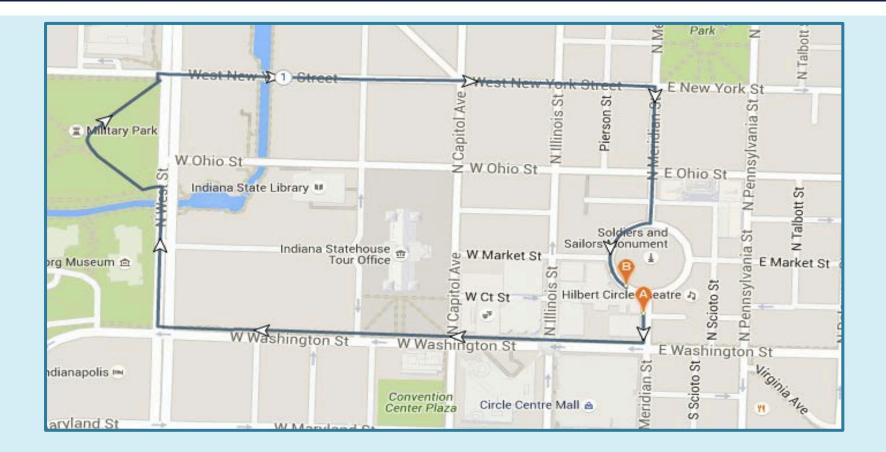

### **MILITARY PARK ROUTE**

**Distance:** 1.6 Miles

#### **<u>Steps</u>:** 3379