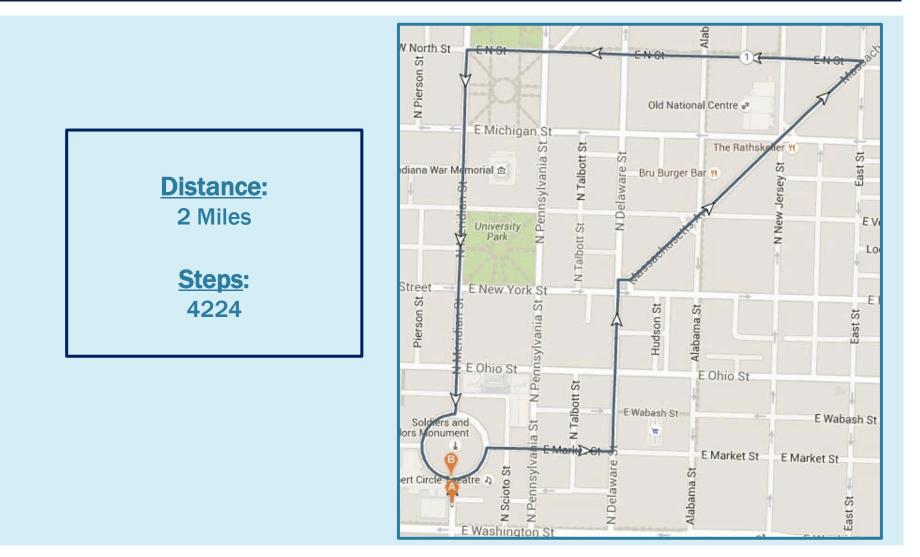

INDOOR AND OUTDOOR WALKING ROUTES FROM INDIANA STATE DEPARTMENT OF HEALTH-2 NORTH. MERIDIAN

## **INDIANAPOLIS CITY MARKET ROUTE**



Distance: 0.5 Mile

**Steps:** 1056

## BANKERS LIFE/GEORGIA STREET ROUTE





### **STATEHOUSE ROUTE 2**



Distance: 1 mile

**Steps:** 2112

## **STATEHOUSE ROUTE 1**



Distance: 1 Mile

#### **Steps:** 2112

# UNIVERSITY PARK ROUTE





### **MILITARY PARK ROUTE**



**Distance:** 1.6 Miles

#### **<u>Steps</u>:** 3379

## CENTRAL LIBRARY/AMERICAN LEGION MALL ROUTE





### MASS AVE/ INDIANA WAR MEMORIAL



## WHITE RIVER TRAIL LONG ROUTE



**Distance:** 2.1 Miles

**Steps:** 4435

INDOOR WALKING ROUTES FROM INDIANA STATE DEPARTMENT OF HEALTH-2 N. MERIDIAN

# **UNDERGROUND ROUTE**

### Distance (ONE WAY): 0.6 Mile

#### Helpful Hints:

• Left at double doors.

- Take the "<u>down</u>" escalator in Embassy Suits.
- <u>Right</u> at the coffee/snack stand & a <u>left</u> into the government center

• Take a left at the end of main hall, to the parking garage

## <u>Steps</u>: 1267



# **HYATT LOOP Distance**: 0.6 Miles Steps: 1267 **Helpful Hints:** • Enter mall at southeast corner of Illinois and Washington • Go up 1 level • Turn right at Godiva store •Take escalator up 1 level, enter skywalk Exit left through Arts Garden





## **JW ROUTE**

| Distance:<br>1.3 Miles<br>Steps:<br>2745 | <u