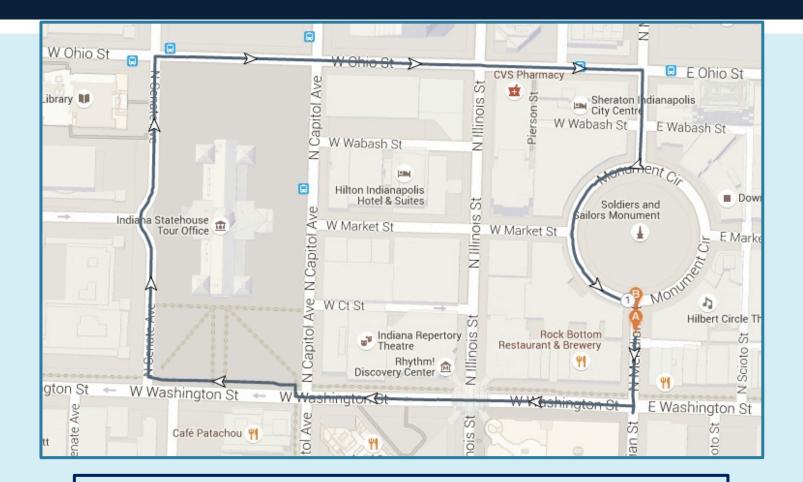

INDOOR AND OUTDOOR WALKING ROUTES FROM INDIANA STATE DEPARTMENT OF HEALTH-2 NORTH. MERIDIAN

## **INDIANAPOLIS CITY MARKET ROUTE**



Distance: 0.5 Mile

**Steps:** 1056

## BANKERS LIFE/GEORGIA STREET ROUTE





### **STATEHOUSE ROUTE 2**



Distance: 1 mile

**Steps:** 2112

## **STATEHOUSE ROUTE 1**



Distance: 1 Mile

#### **Steps:** 2112

# UNIVERSITY PARK ROUTE





### **MILITARY PARK ROUTE**



**Distance:** 1.6 Miles

#### **<u>Steps</u>:** 3379

## CENTRAL LIBRARY/AMERICAN LEGION MALL ROUTE





### MASS AVE/ INDIANA WAR MEMORIAL



## WHITE RIVER TRAIL LONG ROUTE



**Distance:** 2.1 Miles

**Steps:** 4435

INDOOR WALKING ROUTES FROM INDIANA STATE DEPARTMENT OF HEALTH-2 N. MERIDIAN

# **UNDERGROUND ROUTE**

### Distance (ONE WAY): 0.6 Mile

#### Helpful Hints:

• Left at double doors.

- Take the "<u>down</u>" escalator in Embassy Suits.
- <u>Right</u> at the coffee/snack stand & a <u>left</u> into the government center

• Take a left at the end of main hall, to the parking garage

## <u>Steps</u>: 1267



# **HYATT LOOP Distance**: 0.6 Miles Steps: 1267 **Helpful Hints:** • E