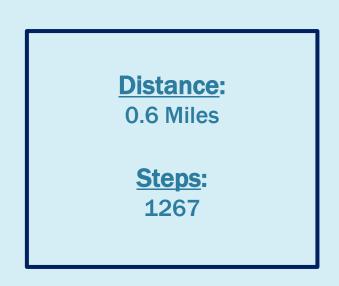

INDOOR AND OUTDOOR WALKING ROUTES FROM INDIANA STATE DEPARTMENT OF HEALTH-2 NORTH. MERIDIAN

## **INDIANAPOLIS CITY MARKET ROUTE**



Distance: 0.5 Mile

**Steps:** 1056

## BANKERS LIFE/GEORGIA STREET ROUTE





### **STATEHOUSE ROUTE 2**



Distance: 1 mile

**Steps:** 2112

## **STATEHOUSE ROUTE 1**



Distance: 1 Mile

#### **Steps:** 2112

# UNIVERSITY PARK ROUTE





### **MILITARY PARK ROUTE**



**Distance:** 1.6 Miles

#### **<u>Steps</u>:** 3379

## CENTRAL LIBRARY/AMERICAN LEGION MALL ROUTE





### MASS AVE/ INDIANA WAR MEMORIAL



## WHITE RIVER TRAIL LONG ROUTE



**Distance:** 2.1 Miles

**Steps:** 4435

INDOOR WALKING ROUTES FROM INDIANA STATE DEPARTMENT OF HEALTH-2 N. MERIDIAN

# **UNDERGROUND ROUTE**

### Distance (ONE WAY): 0.6 Mile

#### Helpful Hints:

• Left at double doors.

- Take the "<u>down</u>" escalator in Embassy Suits.
- <u>Right</u> at the coffee/snack stand & a <u>left</u> into the government center

• Take a left at the end of main hall, to the parking garage