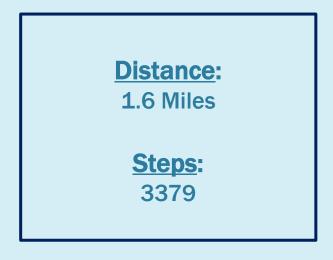

### **MILITARY PARK ROUTE**

**Distance:** 1.6 Miles

#### **<u>Steps</u>:** 3379