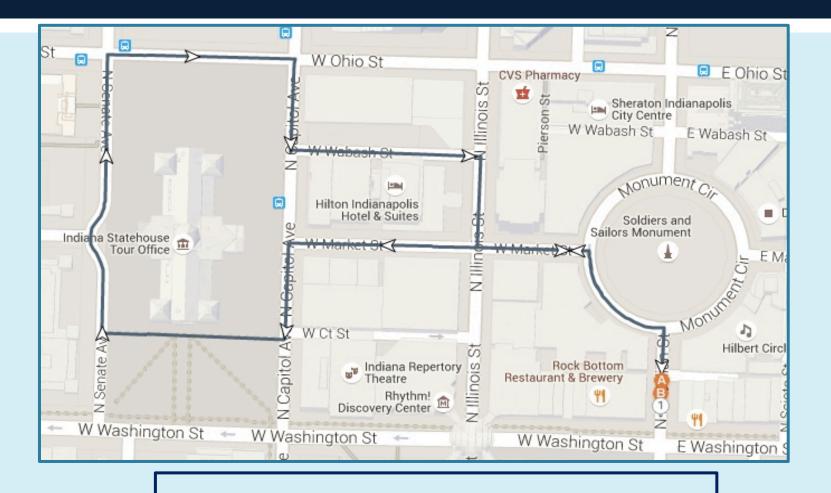

# **UNDERGROUND ROUTE**

### Distance (ONE WAY): 0.6 Mile

## <u>Steps</u>: 1267