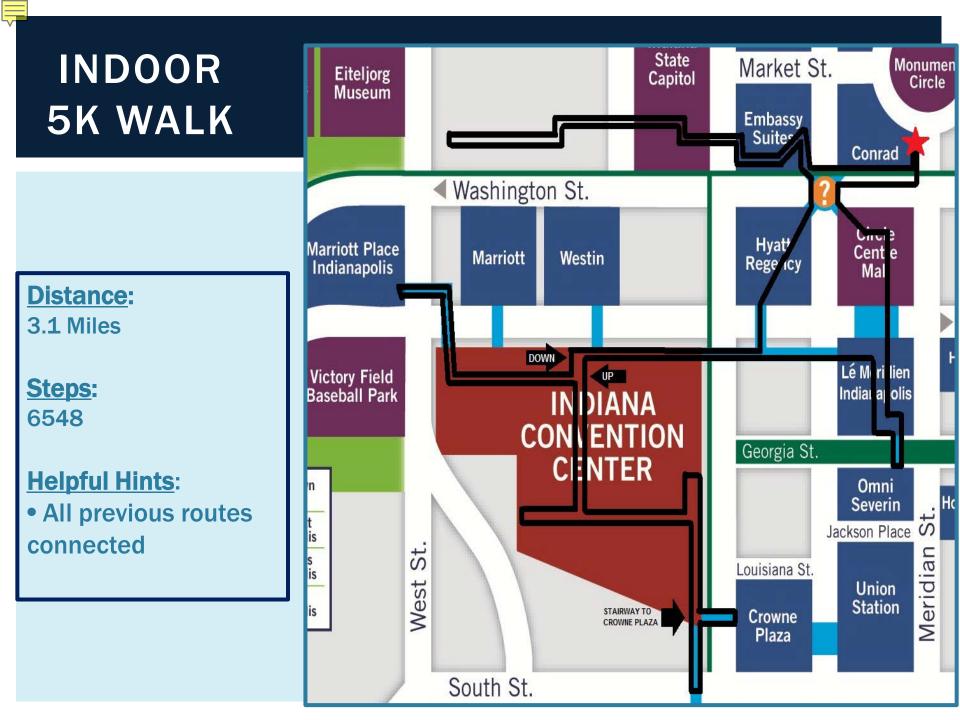

## **JW ROUTE**

| Distance:<br>1.3 Miles<br>Steps:<br>2745 | <ul> <li>Exit <u>right</u> from A</li> <li>Exit right into C</li> <li>Take "<u>down</u>" es</li> </ul> | Embassy Suits to the Arts Garden<br>Arts Garden (into Hyatt)<br>onvention Center skywalk<br>scalator, then turn <u>right</u><br>and of hall, up to J.W. skywalk |
|------------------------------------------|--------------------------------------------------------------------------------------------------------|-----------------------------------------------------------------------------------------------------------------------------------------------------------------|
| Vashi                                    | ngton St.<br>Jott Westin                                                                               | Suites<br>Conrad<br>Phyatt<br>Regency<br>Circle<br>Centre<br>Mall                                                                                               |
| Field<br>Park                            | INDIANA<br>CONVENTION                                                                                  | Lé Meridien<br>Indianapolis                                                                                                                                     |

CENTER

Georgia St.

Omni