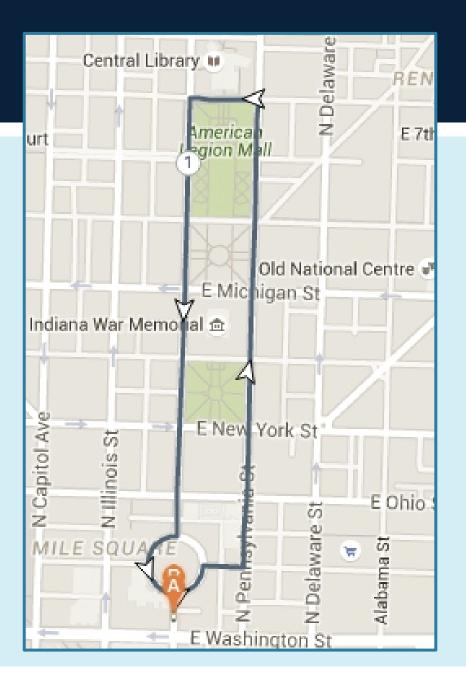

INDOOR AND OUTDOOR WALKING ROUTES FROM INDIANA STATE DEPARTMENT OF HEALTH-2 NORTH. MERIDIAN

## **INDIANAPOLIS CITY MARKET ROUTE**



Distance: 0.5 Mile

**Steps:** 1056

## BANKERS LIFE/GEORGIA STREET ROUTE





### **STATEHOUSE ROUTE 2**



Distance: 1 mile

**Steps:** 2112

## **STATEHOUSE ROUTE 1**



Distance: 1 Mile

#### **Steps:** 2112

# UNIVERSITY PARK ROUTE





### **MILITARY PARK ROUTE**



**Distance:** 1.6 Miles

#### **<u>Steps</u>:** 3379

## CENTRAL LIBRARY/AMERICAN LEGION MALL ROUTE





### MASS AVE/ INDIANA WAR MEMORIAL



## WHITE RIVER TRAIL LONG ROUTE



**Distance:** 2.1 Miles

**Steps:** 4435

INDOOR WALKING ROUTES FROM INDIANA STATE DEPARTMENT OF HEALTH-2 N. MERIDIAN

# **UNDERGROUND ROUTE**

### Distance (ONE WAY): 0.6 Mile

#### Helpful Hints:

• Left at double doors.

- Take the "<u>down</u>" escalator in Embassy Suits.
- <u>Right</u> at the coffee/snack stand & a <u>left</u> into the government center

• Take a left at the end of main hall, to the parking garage

## <u>Steps</u>: 1267



# **HYATT LOOP Distance**: 0.6 Miles Steps: 1267 **Helpful Hints:** • Enter mall at southeast corner of Illinois and Washington • Go up 1 level • Turn right at Godiva store •Take escalator up 1 level, enter skywalk Exit left through Arts Garden





## **JW ROUTE**

| Distanc