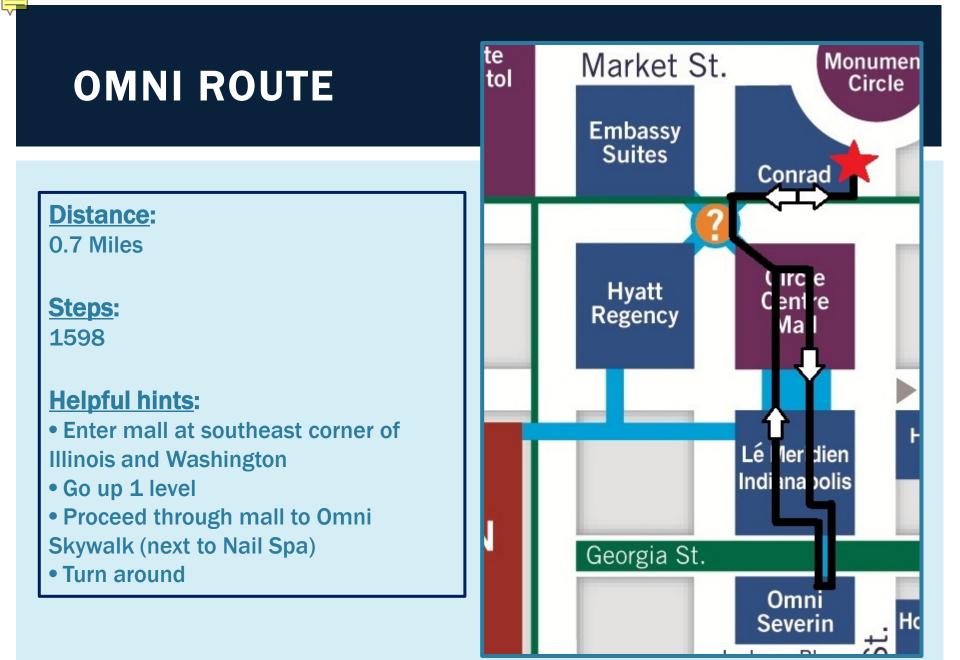

# **HYATT LOOP Distance**: 0.6 Miles Steps: 1267 **Helpful Hints:** • Enter mall at southeast corner of Illinois and Washington • Go up 1 level • Turn right at Godiva store •Take escalator up 1 level, enter skywalk Exit left through Arts Garden