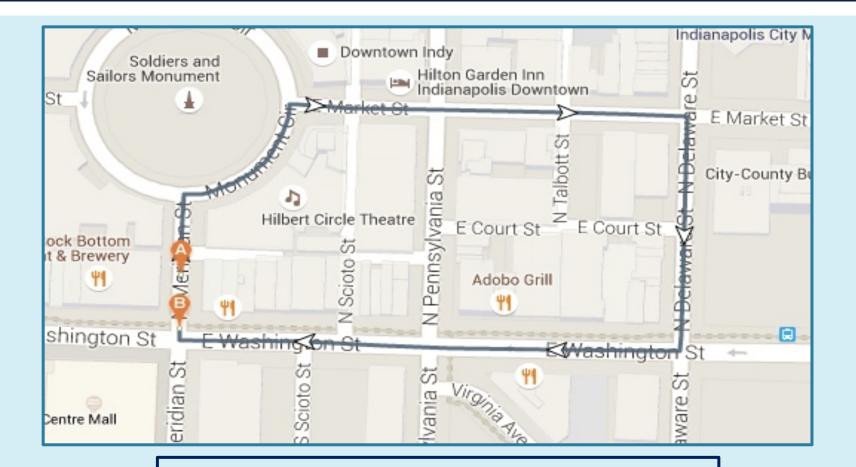

INDOOR AND OUTDOOR WALKING ROUTES FROM INDIANA STATE DEPARTMENT OF HEALTH-2 NORTH. MERIDIAN

## **INDIANAPOLIS CITY MARKET ROUTE**



Distance: 0.5 Mile

**Steps:** 1056

## BANKERS LIFE/GEORGIA STREET ROUTE





### **STATEHOUSE ROUTE 2**



Distance: 1 mile

**Steps:** 2112

## **STATEHOUSE ROUTE 1**



Distance: 1 Mile

#### **Steps:** 2112

# UNIVERSITY PARK ROUTE





### **MILITARY PARK ROUTE**



**Distance:** 1.6 Miles

#### **<u>Steps</u>:** 3379

## CENTRAL LIBRARY/AMERICAN LEGION MALL ROUTE





### MASS AVE/ INDIANA WAR MEMORIAL



## WHITE RIVER TRAIL LONG ROUTE



**Distance:** 2.1 Miles

**Steps:** 4435

INDOOR WALKING ROUTES FROM INDIANA STATE DEPARTMENT OF HEALTH-2 N. MERIDIAN

# **UNDERGROUND ROUTE**

### Distance (ONE WAY): 0.6 Mile

#### Helpful Hints:

• Left at double doors.

- Take the "<u>down</u>" escalator in Embassy Suits.
- <u>Right</u> at the coffee/snack stand & a <u>left</u> into the gove