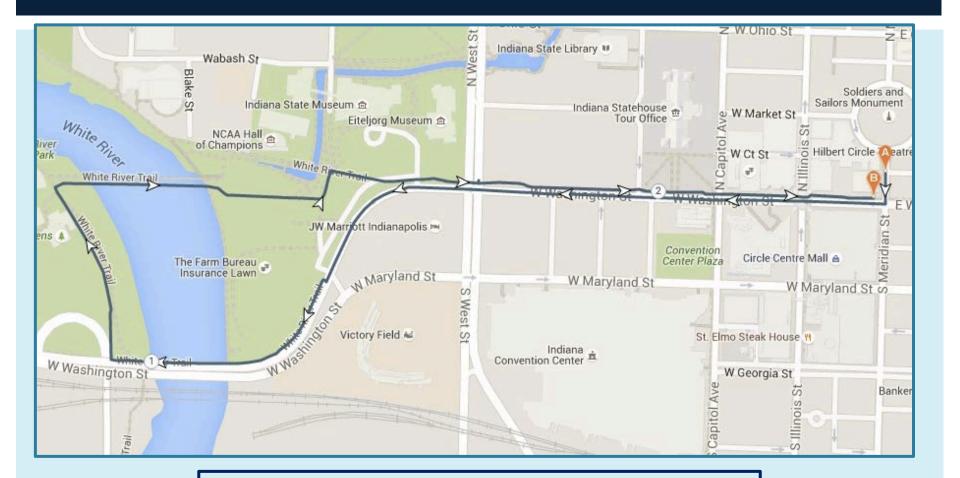

## WHITE RIVER TRAIL LONG ROUTE

**Distance:** 2.1 Miles

**Steps:** 4435

INDOOR WALKING ROUTES FROM INDIANA STATE DEPARTMENT OF HEALTH-2 N. MERIDIAN