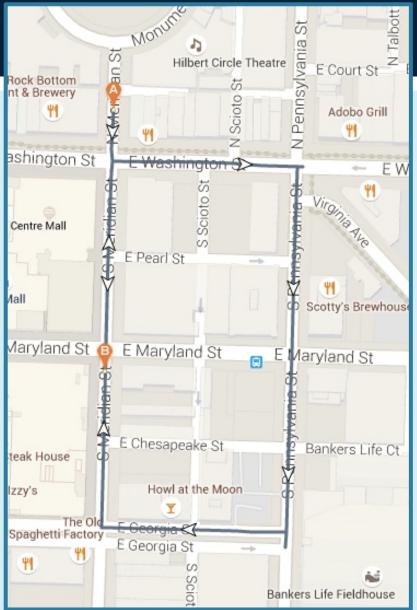

### **STATEHOUSE ROUTE 2**

Distance: 1 mile

**Steps:** 2112

## **STATEHOUSE ROUTE 1**

Distance: 1 Mile

#### **Steps:** 2112