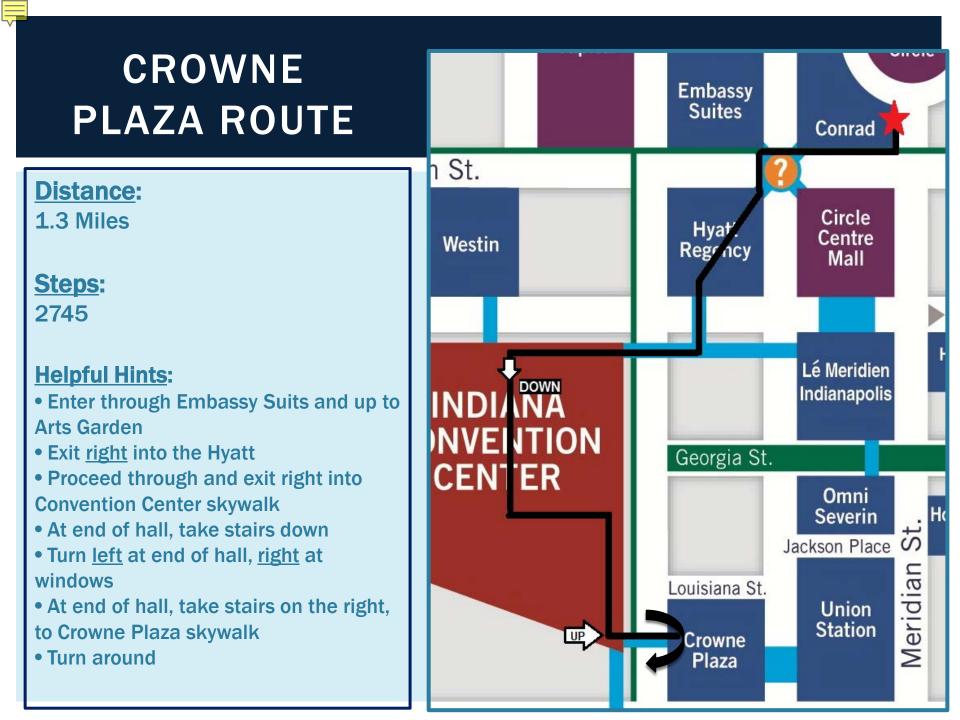

## **JW ROUTE**

| Distance:<br>1.3 Miles<br>Steps:<br>2745 | <ul> <li>Exit <u>right</u> from A</li> <li>Exit right into C</li> <li>Take "<u>down</u>" es</li> </ul> | Embassy Suits to the Arts Garden<br>Arts Garden (into Hyatt)<br>onvention Center skywalk<br>scalator, then turn <u>right</u><br>and of hall, up to J.W. skywalk |
|------------------------------------------|--------------------------------------------------------------------------------------------------------|-----------------------------------------------------------------------------------------------------------------------------------------------------------------|
| Vashi                                    | ngton St.<br>Jott Westin                                                                               | Suites<br>Conrad<br>Phyatt<br>Regency<br>Circle<br>Centre<br>Mall                                                                                               |
| Field<br>Park                            | INDIANA<br>CONVENTION                                                                                  | Lé Meridien<br>Indianapolis                                                                                                                                     |

CENTER

Georgia St.

Omni