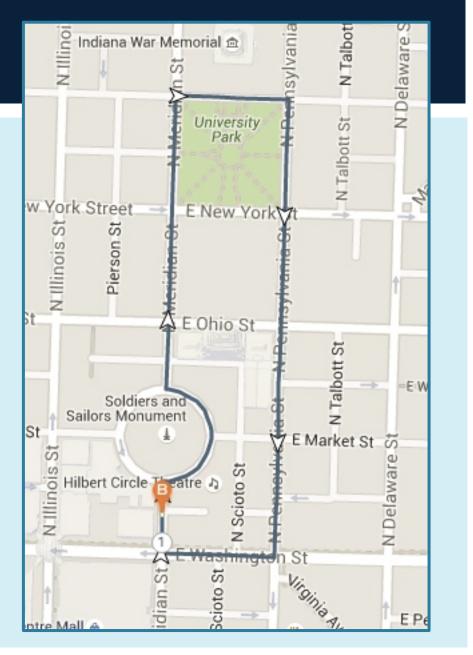

INDOOR AND OUTDOOR WALKING ROUTES FROM INDIANA STATE DEPARTMENT OF HEALTH-2 NORTH. MERIDIAN

## **INDIANAPOLIS CITY MARKET ROUTE**



Distance: 0.5 Mile

**Steps:** 1056

## BANKERS LIFE/GEORGIA STREET ROUTE





### **STATEHOUSE ROUTE 2**



Distance: 1 mile

**Steps:** 2112

## **STATEHOUSE ROUTE 1**



Distance: 1 Mile

#### **Steps:** 2112

# UNIVERSITY PARK ROUTE





### **MILITARY PARK ROUTE**



**Distance:** 1.6 Miles

#### **<u>Steps</u>:** 3379

## CENTRAL LIBRARY/AMERICAN LEGION MALL ROUTE





### MASS AVE/ INDIANA WAR MEMORIAL



## WHITE RIVER TRAIL LONG ROUTE



**Distance:** 2.1 Miles

**Steps:** 4435

INDOOR WALKING ROUTES FROM INDIANA STATE DEPARTMENT OF HEALTH-2 N. MERIDIAN

# **UNDERGROUND ROUTE**

### Distance (ONE WAY): 0.6 Mile

#### Helpful Hints:

• Left at double doors.

- Take the "<u>down</u>" escalator in Embassy Suits.
- <u>Right</u> at the coffee/snack stand & a <u>left</u> into the government center

• Take a left at the end of main hall, to the parking garage

## <u>Steps</u>: 1267



# **HYATT LOOP Distance**: 0.6 Miles Steps: 1267 **Helpful Hints:** • Enter mall at southeast corner of Illinois and Washington • Go up 1 le