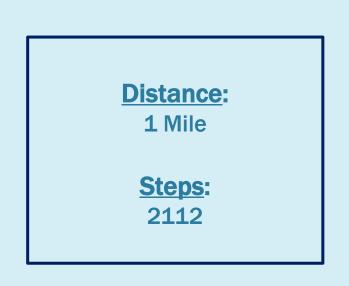

INDOOR AND OUTDOOR WALKING ROUTES FROM INDIANA STATE DEPARTMENT OF HEALTH-2 NORTH. MERIDIAN

## **INDIANAPOLIS CITY MARKET ROUTE**



Distance: 0.5 Mile

**Steps:** 1056

## BANKERS LIFE/GEORGIA STREET ROUTE





### **STATEHOUSE ROUTE 2**



Distance: 1 mile

**Steps:** 2112

## **STATEHOUSE ROUTE 1**



Distance: 1 Mile

#### **Steps:** 2112

# UNIVERSITY PARK ROUTE





### **MILITARY PARK ROUTE**



**Distance:** 1.6 Miles

#### **<u>Steps</u>:** 3379

## CENTRAL LIBRARY/AMERICAN LEGION MALL ROUTE





### MASS AVE/ INDIANA WAR MEMORIAL



## WHITE RIVER TRAIL LONG ROUTE



**Distance:** 2.1 Miles

**Steps:** 4435

INDOOR WALKING ROUTES FROM INDIANA STATE DEPARTMENT OF HEALTH-2 N. MERIDIAN

# **UNDERGROUND ROUTE**

### Distance (ONE WAY): 0.6 Mile

#### Helpful Hints:

• Left at double doors.

- Take the "<u>down</u>" escalator in Embassy Suits.
- <u>Right</u> at the coffee/snack stand & a <u>left</u> into the government center

• Take a left at the end of main hall, to the parking garage

## <u>Steps</u>: 1267



# **HYATT LOOP Distance**: 0.6 Miles Steps: 1267 **Helpful Hints:** • Enter mall at southeast corner of Illinois and Washington • Go up 1