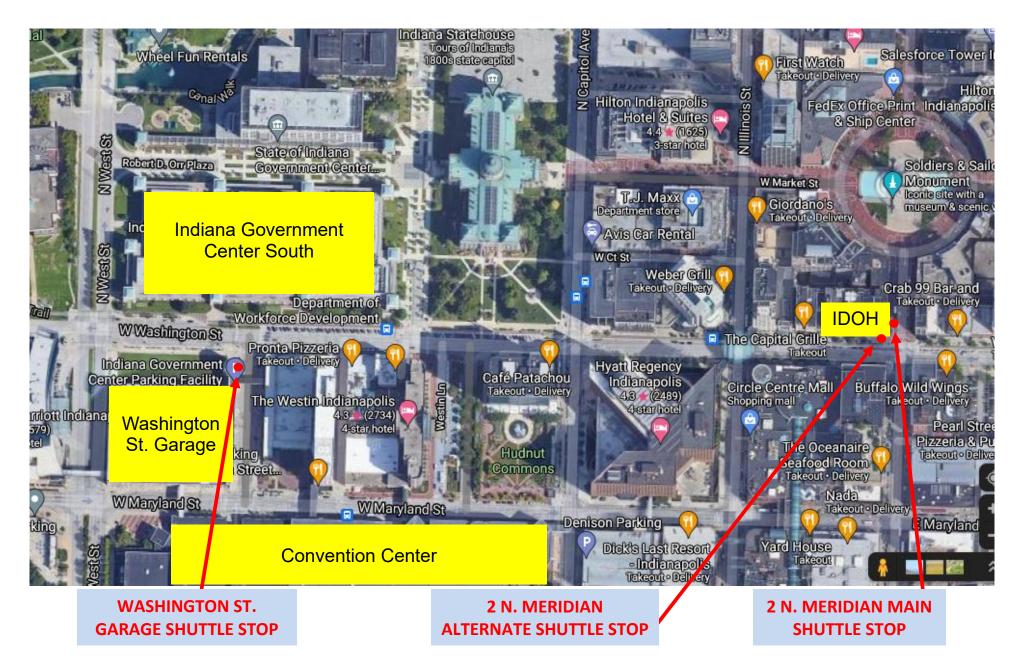

## **IDOH Shuttle Service**

The GoExpress Travel shuttle service is available to **IDOH staff** only from the Indiana Government Center Washington St. Garage to the 2 N. Meridian St. location of IDOH. The shuttle pickup at the Indiana Government Center Washington St. Garage is on Missouri St, just south of Washington St. At the 2 N. Meridian location, the shuttle pickup is on the Meridian St. side of the building, marked by signage issued by the City of Indianapolis. See map below for shuttle pickup locations.