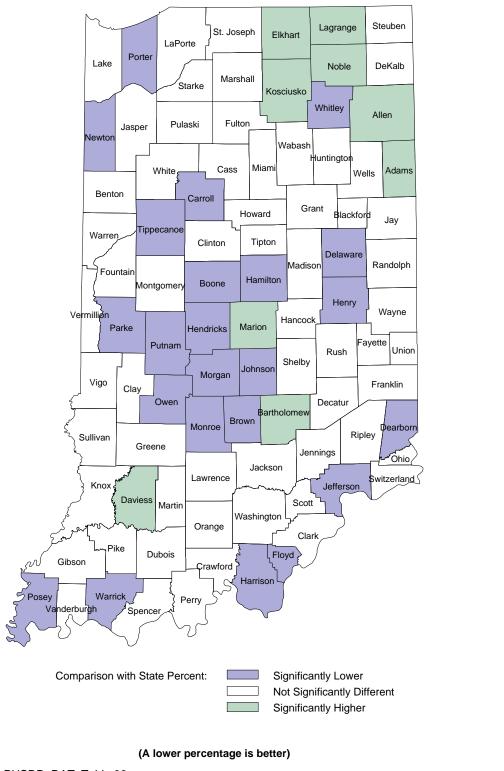

#### Low Birthweight Infants (under 2,500 Grams)

Indiana Counties, 2006

(A lower percentage is better)

SOURCE: ISDH, PHSDD, DAT, Table 32

This figure was run on July 2, 2008.