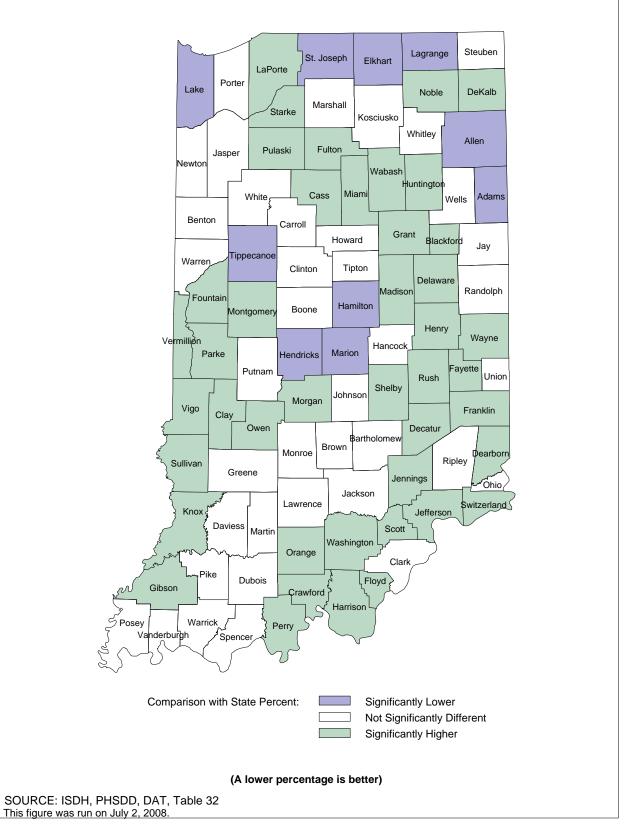

#### Low Birthweight Infants (under 2,500 Grams)

Indiana Counties, 2006

(A lower percentage is better)

SOURCE: ISDH, PHSDD, DAT, Table 32

This figure was run on July 2, 2008.