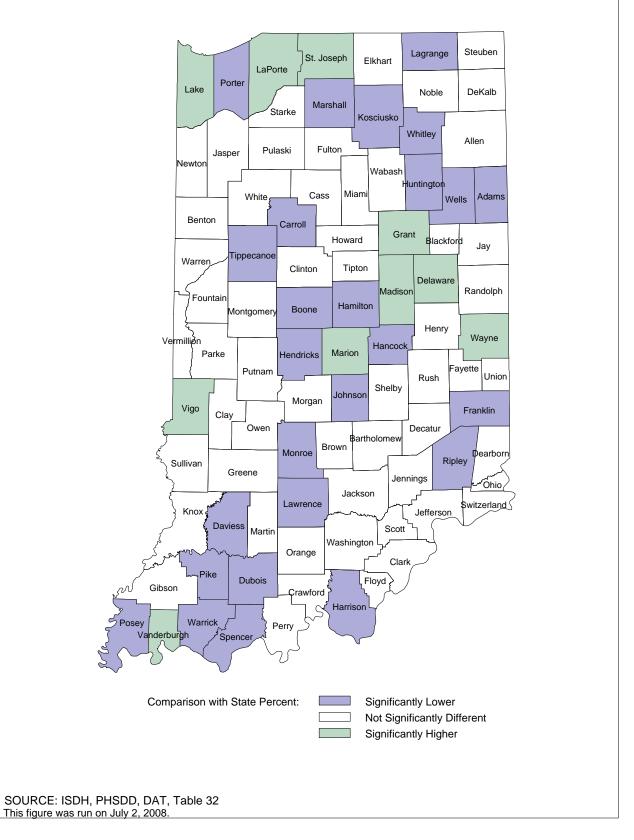

#### **Very Low Birthweight Infants (under 1,500 Grams)**

Indiana Counties, 2006

(A lower percentage is better)

SOURCE: ISDH, PHSDD, DAT, Table 32

This figure was run on July 2, 2008.