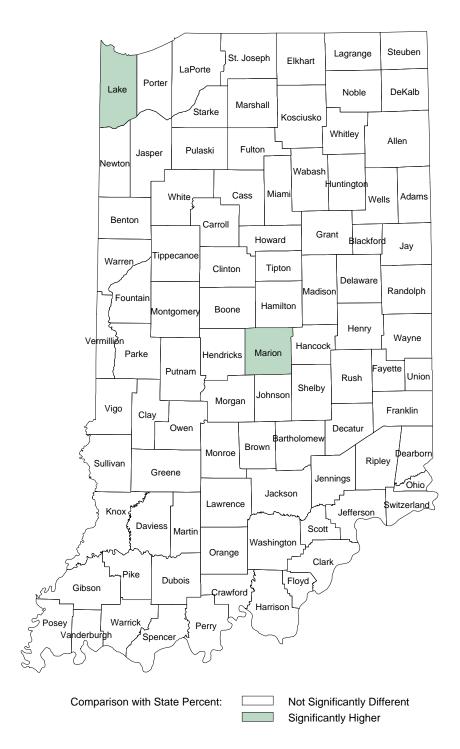

#### **Very Low Birthweight Infants (under 1,500 Grams)**

Indiana Counties, 2006

(A lower percentage is better)

SOURCE: ISDH, PHSDD, DAT, Table 32

This figure was run on July 2, 2008.