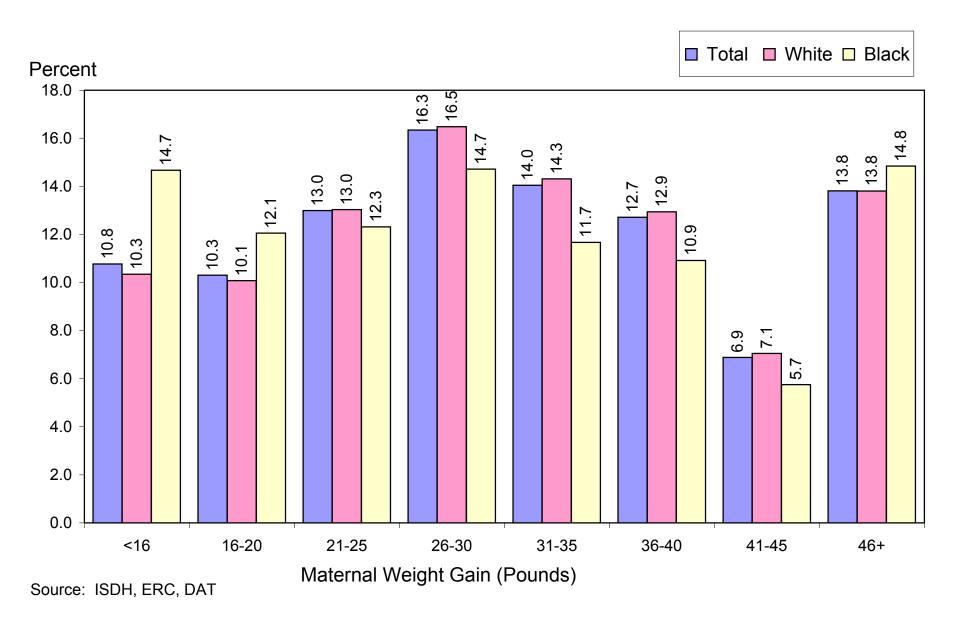

RC, DAT

### **Crude Birth Rate by Race of Mother:**

Indiana Residents, 2003



### **General Fertility Rates and Age-Specific Birth Rates:**

Indiana Residents, 2003





\*General Fertility Rate: Births per 1,000 women ages 15-44

**Age-Specific Birth Rates by Race:** 

Indiana Residents, 2003

Births per 1,000 Population



#### **Total Fertility Rates by Race of Mother:**

Indiana Residents, 2003

#### Children per 1,000 Women over Lifetime



#### Low Birth Weight by Race of Mother:

Indiana, 1993, 1998, and 2003



#### Low Birth Weight by Age and Race of Mother:



**Births by Weeks of Gestation:** 

Indiana Residents, 2003



Total Live Births = 86,382

# Low Birth Weight by Gestation and Race of Mother:

Indiana Residents, 2003



### **Maternal Weight Gain by Race of Mother:**



# Percent of Low Birth Weight Infants by Maternal Weight Gain and Race of Mother:



# Percent of Births with Prenatal Care in First Trimester by Age and Race of Mother:



# Percent of Low Birth Weight Infants by Gestation and Prenatal Care: Indiana Residents, 2003



## Percent of Births to Unmarried Parents by Age and Race of Mother:

Indiana Residents, 2003



## **Percent of Births to Unmarried Parents by Race of Mother:**

Indiana Residents, 1960-2003



<sup>\*</sup>Information not available prior to 1985. These births are also included in the non-white births. Source: ISDH, ERC, DAT