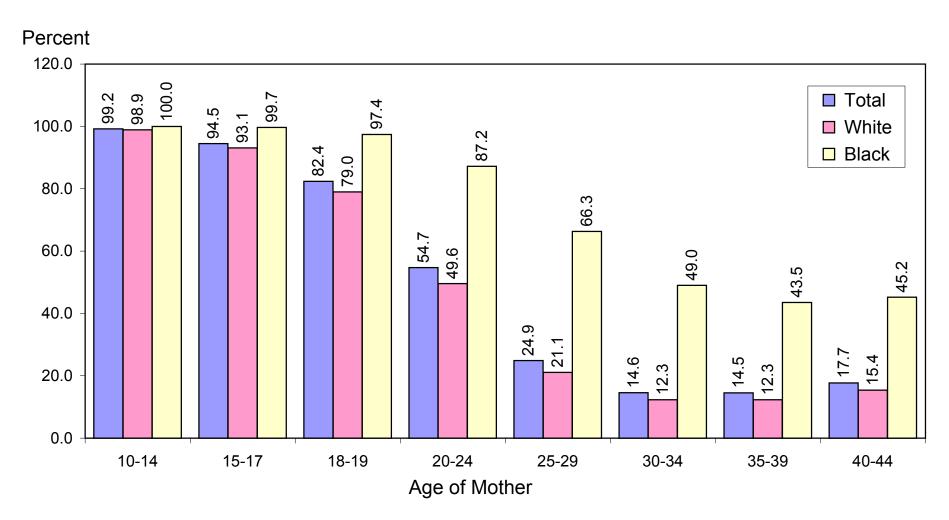

## Percent of Births to Unmarried Parents by Age and Race of Mother:

Indiana Residents, 2003