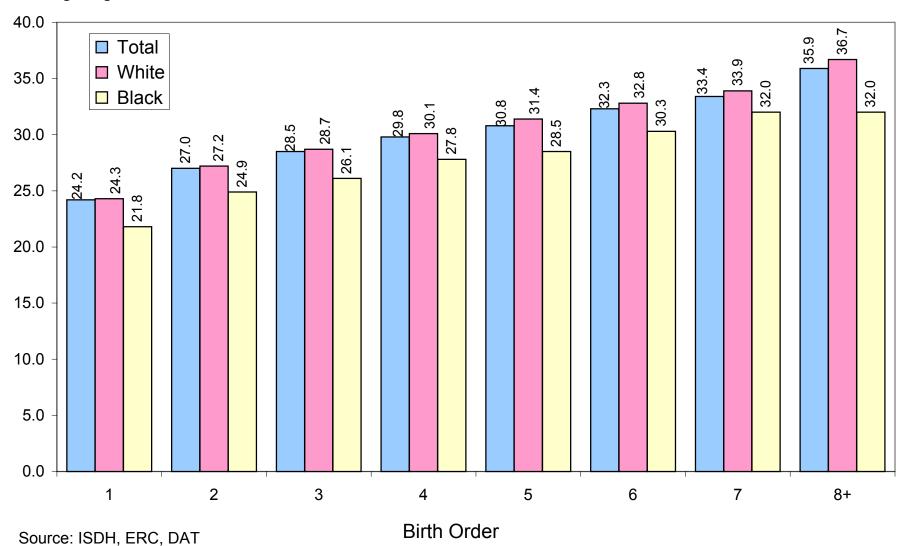

## **Average Age of Mother by Birth Order and Race:**

Indiana Residents, 2003

#### Average Age