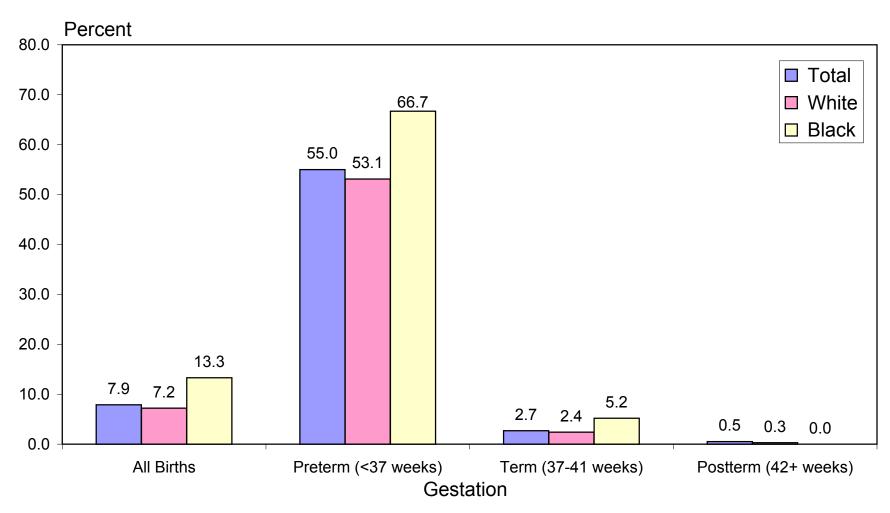

iana Residents, 2003



N = 86,382

Source: ISDH, ERC, DAT

### **Crude Birth Rate by Race of Mother:**

Indiana Residents, 2003



### **General Fertility Rates and Age-Specific Birth Rates:**

Indiana Residents, 2003





\*General Fertility Rate: Births per 1,000 women ages 15-44

**Age-Specific Birth Rates by Race:** 

Indiana Residents, 2003

Births per 1,000 Population



#### **Total Fertility Rates by Race of Mother:**

Indiana Residents, 2003

#### Children per 1,000 Women over Lifetime



#### Low Birth Weight by Race of Mother:

Indiana, 1993, 1998, and 2003



#### Low Birth Weight by Age and Race of Mother:



**Births by Weeks of Gestation:** 

Indiana Residents, 2003



Total Live Births = 86,382

# Low Birth Weight by Gestation and Race of Mother:

Indiana Residents, 2003



### **Maternal Weight Gain by Race of Mother:**



# Percent of Low Birth Weight Infants by Maternal Weight Gain and Race of Mother:



# Percent of Births with Prenatal Care in First Trimester by Age and Race of Mother:



# Percent of Low Birth Weight Infants by Gestation and Prenatal Care: Indiana Residents, 2003



## Percent of Births to Unmarried Parents by Age and Race of Mother:

Indiana Residents, 2003



## **Percent of Births to Unmarried Parents by Race of Mother:**

Indiana Residents, 1960-2003



<sup>\*</sup>Information not available prior to 1985. These births are also included in the non-white births. Source: ISDH, ERC, DAT