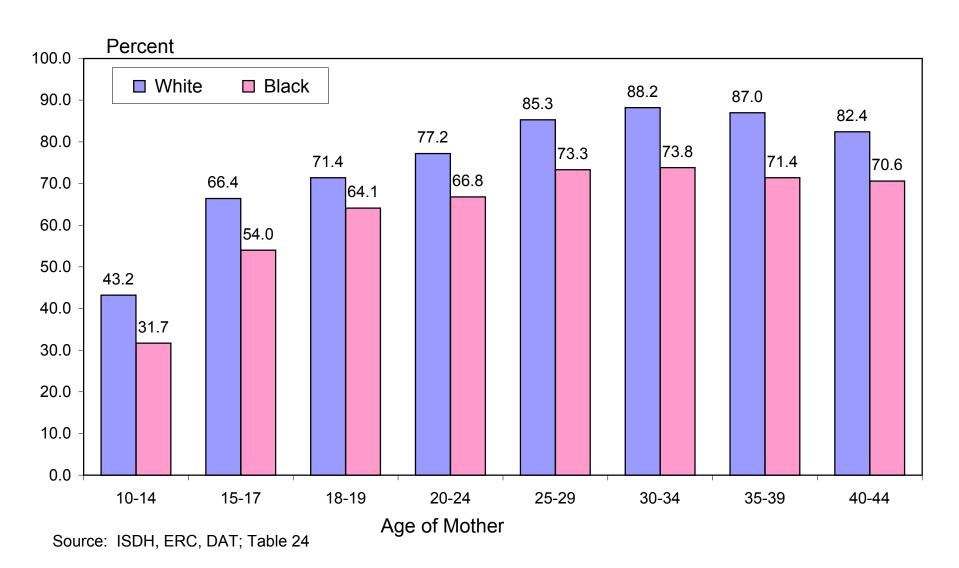

# Percent of Births with Prenatal Care in First Trimester by Age and Race of Mother: