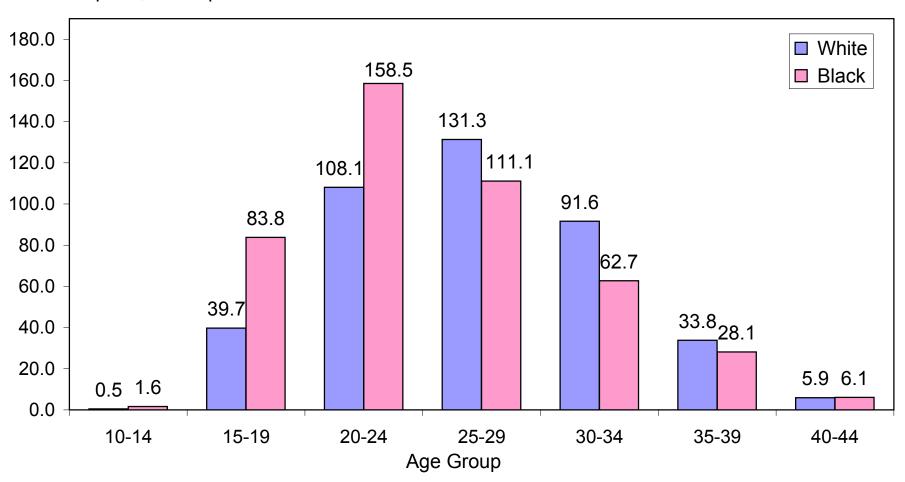

### **General Fertility Rates and Age-Specific Birth Rates:**

Indiana Residents, 2003

\*General Fertility Rate: Births per 1,000 women ages 15-44

**Age-Specific Birth Rates by Race:** 

Indiana Residents, 2003