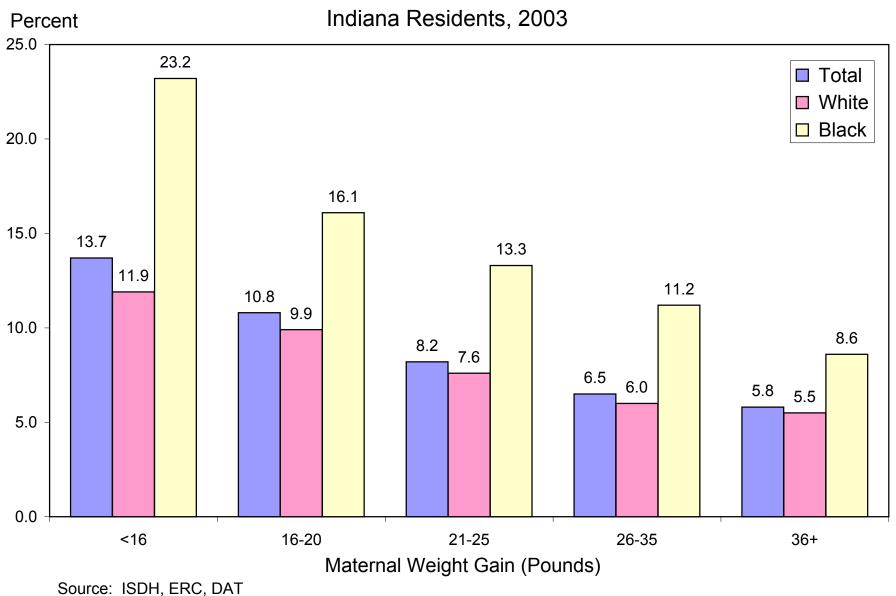

# Percent of Low Birth Weight Infants by Maternal Weight Gain and Race of Mother: