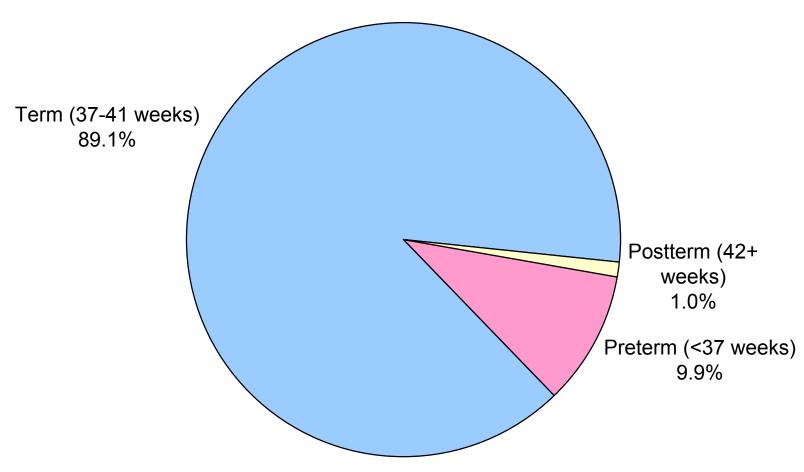

#### Low Birth Weight by Age and Race of Mother:

**Births by Weeks of Gestation:** 

Indiana Residents, 2003

Total Live Births = 86,382