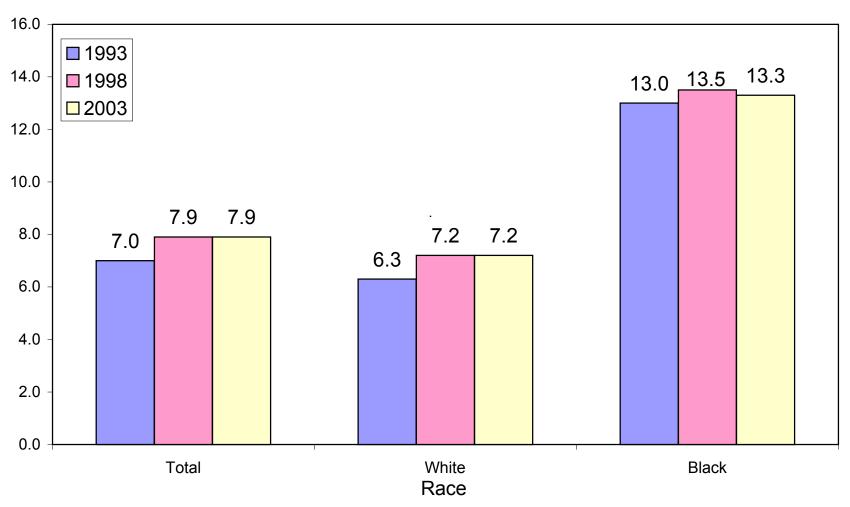

age Age of Mother by Birth Order and Race:**

Indiana Residents, 2003

#### Average Age



### **Average Number of Births per Day by Month:**

Indiana Residents, 2003



### **Percent of Births by Method of Delivery:**

Indiana Residents, 2003



N = 86,382

Source: ISDH, ERC, DAT

### **Crude Birth Rate by Race of Mother:**

Indiana Residents, 2003



### **General Fertility Rates and Age-Specific Birth Rates:**

Indiana Residents, 2003





\*General Fertility Rate: Births per 1,000 women ages 15-44

**Age-Specific Birth Rates by Race:** 

Indiana Residents, 2003

Births per 1,000 Population



#### **Total Fertility Rates by Race of Mother:**

Indiana Residents, 2003

#### Children per 1,000 Women over Lifetime



#### Low Birth Weight by Race of Mother:

Indiana, 1993, 1998, and 2003



#### Low Birth Weight by Age and Race of Mother:



**Births by Weeks of Gestation:** 

Indiana Residents, 2003



Total Live Births = 86,382

# Low Birth Weight by Gestation and Race of Mother:

Indiana Residents, 2003



### **Maternal Weight Gain by Race of Mother:**



# Percent of Low Birth Weight Infants by Maternal Weight Gain and Race of Mother:



# Percent of Births with Prenatal Care in First Trimester by Age and Race of Mother:



# Percent of Low Birth Weight Infants by Gestation and Prenatal Care: Indiana Residents, 2003



## Percent of Births to Unmarried Parents by Age and Race of Mother:

Indiana Residents, 2003



## **Percent of Births to Unmarried Parents by Race of Mother:**

Indiana Residents, 1960-2003



<sup>\*</sup>Information not available prior to 1985. These