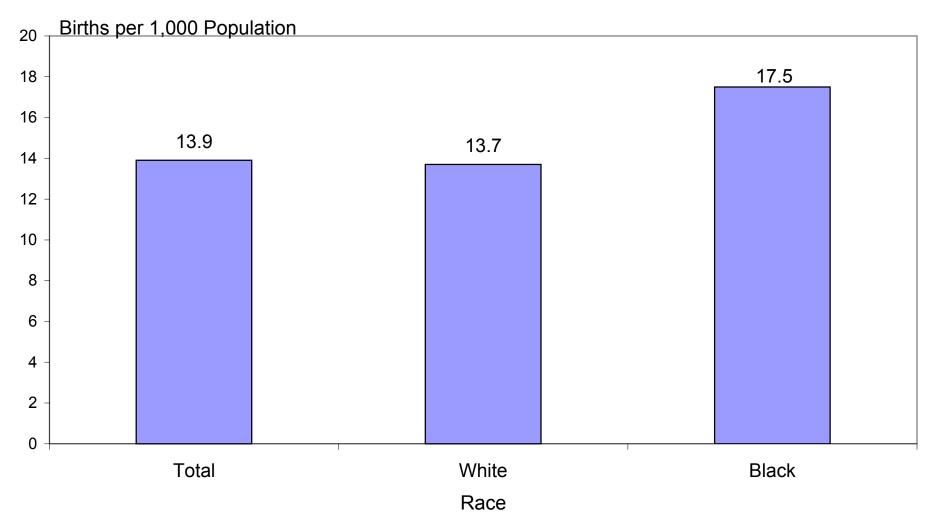

**Percent of Births by Race of Mother:** 

Indiana Residents, 2003



Total live births = 86,382

#### **Percent of Births by Age and Race of Mother:**

Indiana Residents, 2003



N = 86,382

## **Percent of Births by Live Birth Order:**



## **Average Age of Mother by Birth Order and Race:**

Indiana Residents, 2003

#### Average Age



### **Average Number of Births per Day by Month:**

Indiana Residents, 2003



### **Percent of Births by Method of Delivery:**

Indiana Residents, 2003



N = 86,382

Source: ISDH, ERC, DAT

### **Crude Birth Rate by Race of Mother:**

Indiana Residents, 2003



### **General Fertility Rates and Age-Specific Birth Rates:**

Indiana Residents, 2003





\*General Fertility Rate: Births per 1,000 women ages 15-44

**Age-Specific Birth Rates by Race:** 

Indiana Residents, 2003

Births per 1,000 Population



#### **Total Fertility Rates by Race of Mother:**

Indiana Residents, 2003

#### Children per 1,000 Women over Lifetime



#### Low Birth Weight by Race of Mother:

Indiana, 1993, 1998, and 2003



#### Low Birth Weight by Age and Race of Mother:



**Births by Weeks of Gestation:** 

Indiana Residents, 2003



Total Live Births = 86,382

# Low Birth Weight by Gestation and Race of Mother:

Indiana Residents, 2003



### **Maternal Weight Gain by Race of Mother:**



# Percent of Low Birth Weight Infants by Maternal Weight Gain and Race of Mot