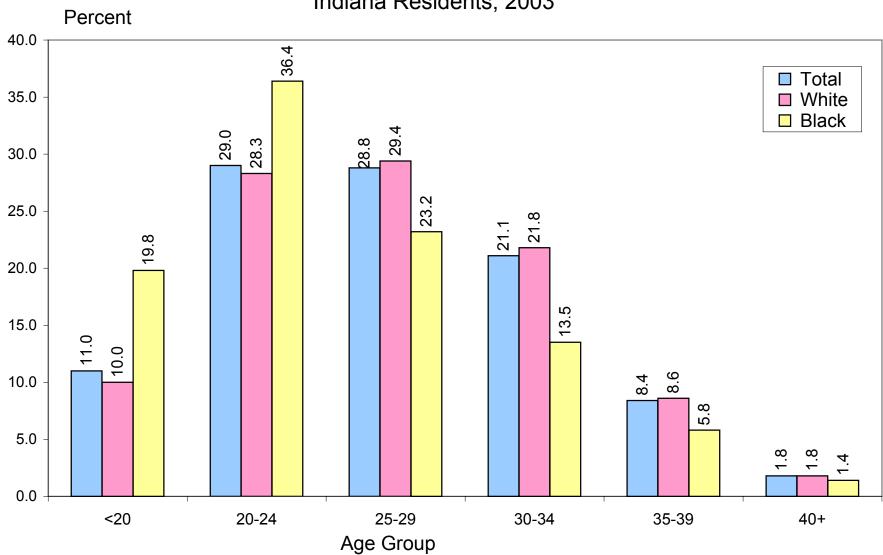

#### **Percent of Births by Age and Race of Mother:**

Indiana Residents, 2003

N = 86,382