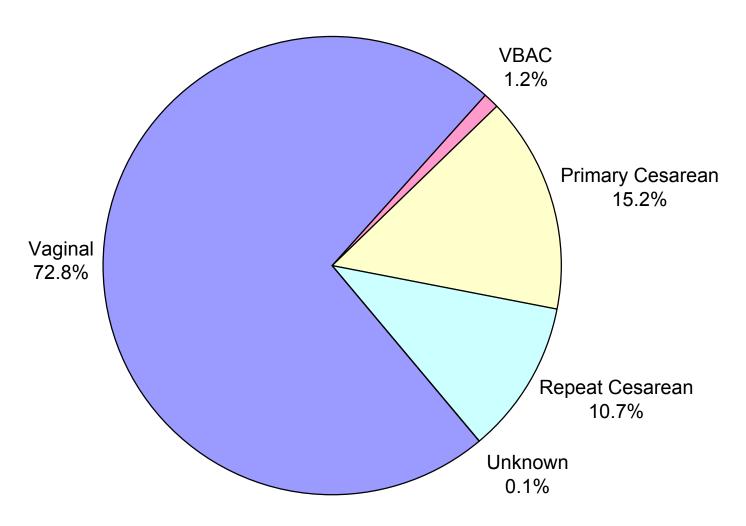

### **Percent of Births by Method of Delivery:**

Indiana Residents, 2003

N = 86,382

Source: ISDH, ERC, DAT