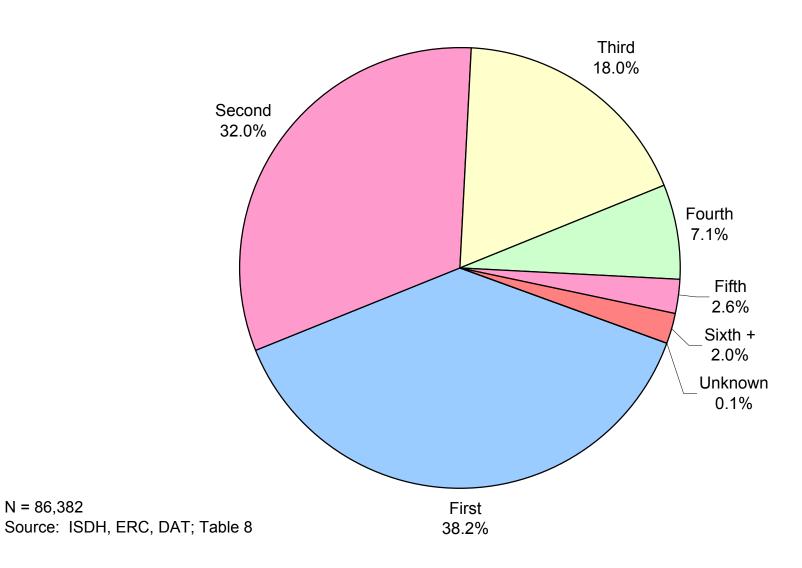

**Percent of Births by Race of Mother:** 

Indiana Residents, 2003



Total live births = 86,382

#### **Percent of Births by Age and Race of Mother:**

Indiana Residents, 2003



N = 86,382

## **Percent of Births by Live Birth Order:**



## **Average Age of Mother by Birth Order and Race:**

Indiana Residents, 2003

#### Average Age



### **Average Number of Births per Day by Month:**

Indiana Residents, 2003



### **Percent of Births by Method of Delivery:**

Indiana Residents, 2003



N = 86,382

Source: ISDH, ERC, DAT

### **Crude Birth Rate by Race of Mother:**

Indiana Residents, 2003



### **General Fertility Rates and Age-Specific Birth Rates:**

Indiana Residents, 2003





\*General Fertility Rate: Births per 1,000 women ages 15-44

**Age-Specific Birth Rates by Race:** 

Indiana Residents, 2003

Births per 1,000 Population



#### **Total Fertility Rates by Race of Mother:**

Indiana Residents, 2003

#### Children per 1,000 Women over Lifetime



#### Low Birth Weight by Race of Mother:

Indiana, 1993, 1998,