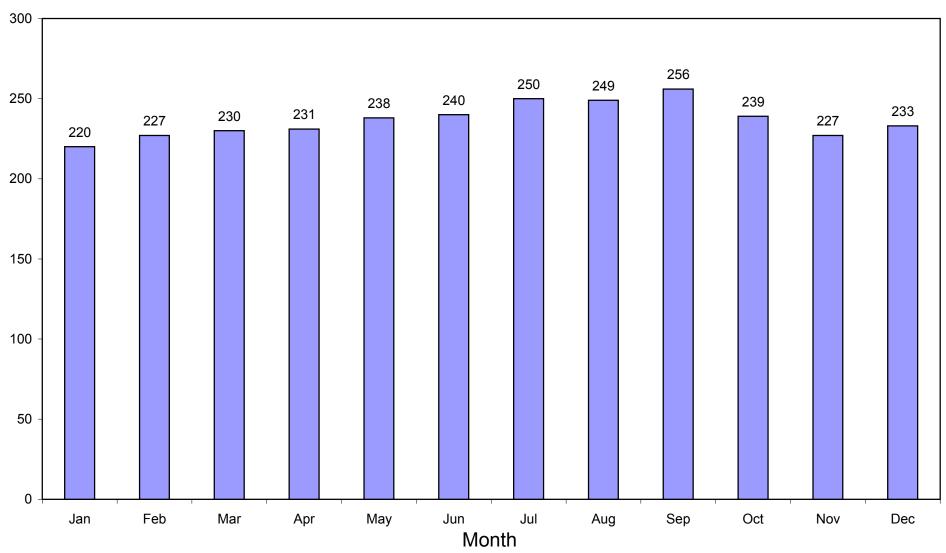

**Percent of Births by Race of Mother:** 

Indiana Residents, 2003



Total live births = 86,382

#### **Percent of Births by Age and Race of Mother:**

Indiana Residents, 2003



N = 86,382

## **Percent of Births by Live Birth Order:**



## **Average Age of Mother by Birth Order and Race:**

Indiana Residents, 2003

#### Average Age



### **Average Number of Births per Day by Month:**

Indiana Residents, 2003



### **Percent of Births by Method of Delivery:**

Indiana Residents, 2003



N = 86,382

Source: ISDH, ERC, DAT

### **Crude Birth Rate by Race of Mother:**

Indiana Residents, 2003



### **General Fertility Rates and Age-Specific Birth Rates:**

Indiana Residents, 2003





\*General Fertility Rate: Births per 1,000 women ages 15-44

**Age-Specific Birth Rates by Race:** 

Indiana Residents, 2003

Births per 1,000 Population



#### **Total Fertility Rates by Race of Mother:**

Indiana Residents, 2003

#### Children per 1,000 Women over Lifetime



#### Low Birth Weight by Race of Mother:

Indiana, 1993, 1998, and 2003



#### Low Birth Weight by Age and Race of Mother:



**Births by Weeks of Gestation:** 

Indiana Residents, 2003



Total Live Births = 86,382

# Low Birth Weight by G