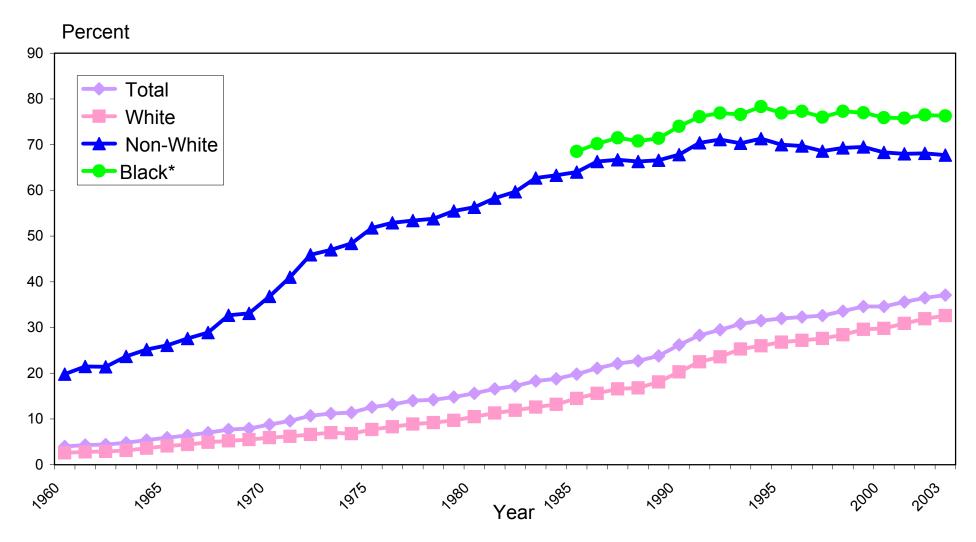

## **Percent of Births to Unmarried Parents by Race of Mother:**

Indiana Residents, 1960-2003

<sup>\*</sup>Information not available prior to 1985. These births are also included in the non-white births. Source: ISDH, ERC, DAT