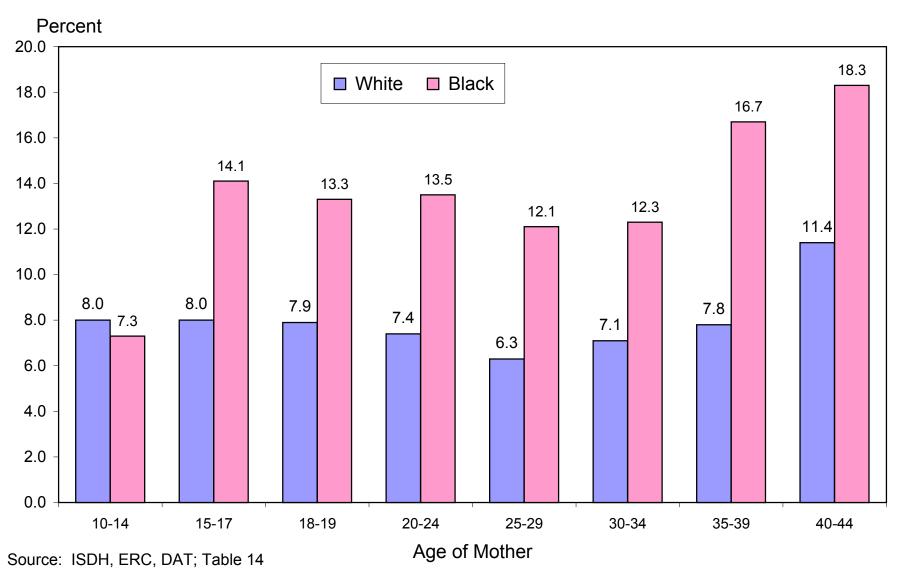

#### Low Birth Weight by Age and Race of Mother:

**Births by Weeks of Gestation:** 

Indiana Residents, 2003

Total Live Births = 86,382