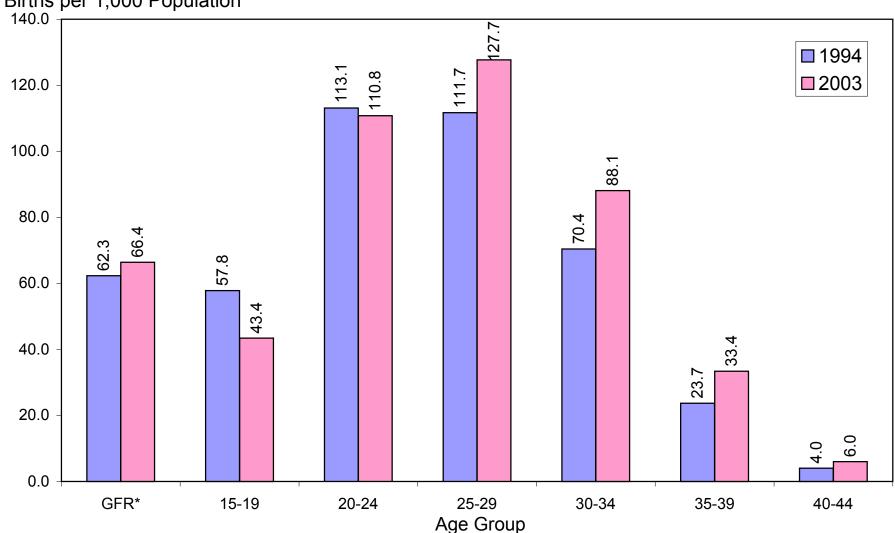

### **General Fertility Rates and Age-Specific Birth Rates:**

Indiana Residents, 2003

\*General Fertility Rate: Births per 1,000 women ages 15-44

**Age-Specific Birth Rates by Race:** 

Indiana Residents, 2003

Births per 1,000 Population