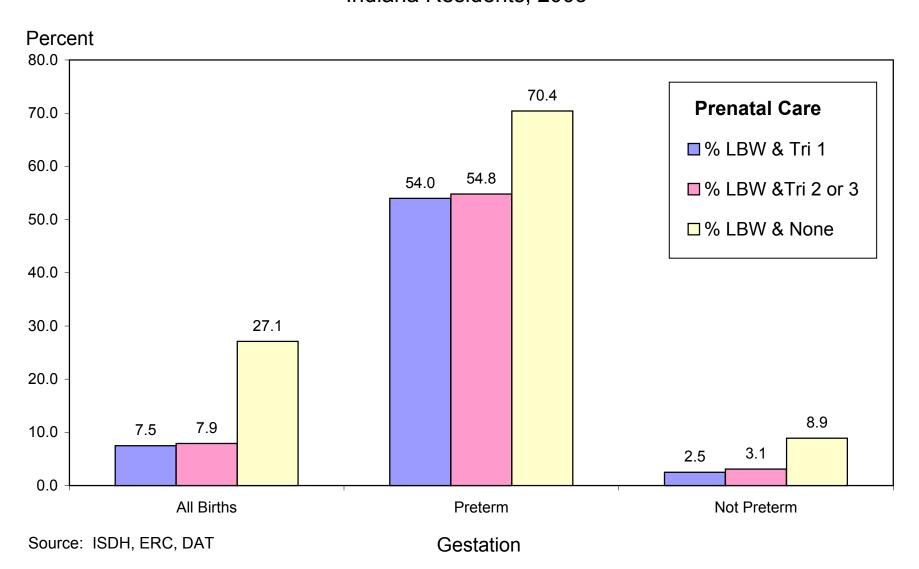

# Percent of Low Birth Weight Infants by Gestation and Prenatal Care: Indiana Residents, 2003