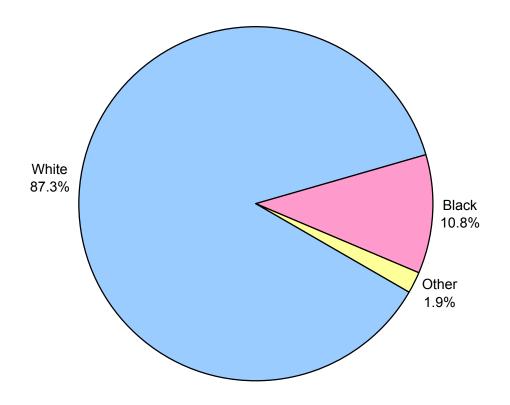

**Percent of Births by Race of Mother:** 

Indiana Residents, 2003

Total live births = 86,382