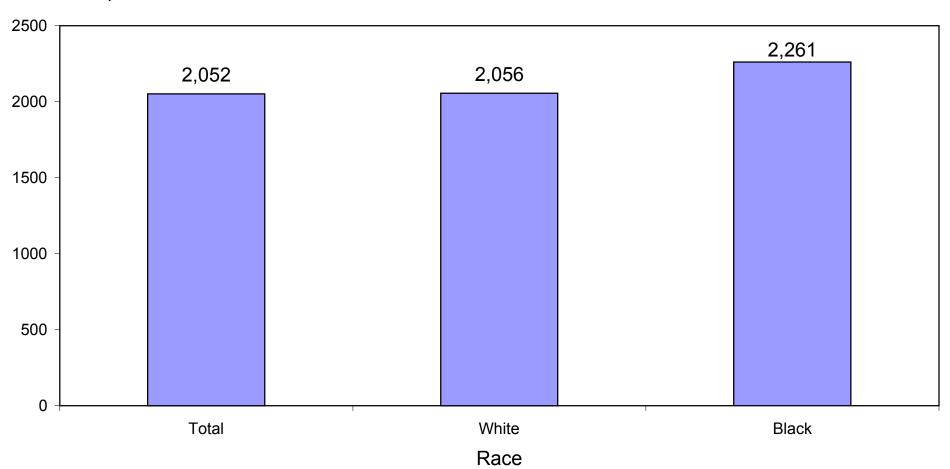

3



N = 86,382

## **Percent of Births by Live Birth Order:**



## **Average Age of Mother by Birth Order and Race:**

Indiana Residents, 2003

#### Average Age



### **Average Number of Births per Day by Month:**

Indiana Residents, 2003



### **Percent of Births by Method of Delivery:**

Indiana Residents, 2003



N = 86,382

Source: ISDH, ERC, DAT

### **Crude Birth Rate by Race of Mother:**

Indiana Residents, 2003



### **General Fertility Rates and Age-Specific Birth Rates:**

Indiana Residents, 2003





\*General Fertility Rate: Births per 1,000 women ages 15-44

**Age-Specific Birth Rates by Race:** 

Indiana Residents, 2003

Births per 1,000 Population



#### **Total Fertility Rates by Race of Mother:**

Indiana Residents, 2003

#### Children per 1,000 Women over Lifetime



#### Low Birth Weight by Race of Mother:

Indiana, 1993, 1998, and 2003



#### Low Birth Weight by Age and Race of Mother:



**Births by Weeks of Gestation:** 

Indiana Residents, 2003



Total Live Births = 86,382

# Low Birth Weight by Gestation and Race of Mother:

Indiana Residents, 2003



### **Maternal Weight Gain by Race of Mother:**



# Percent of Low Birth Weight Infants by Maternal Weight Gain and Race of Mother:



# Percent of Births with Prenatal Care in First Trimester by Age and Race of Mother:



# Percent of Low Birth Weight Infants by Gestation and Prenatal Care: Indiana Residents, 2003



## Percent of Births to Unmarried Parents by Age and Race of Mother:

Indiana Residents, 2003



## **Percent of Births to Unmarried Parents by Race of Mother:**

Indiana Resident