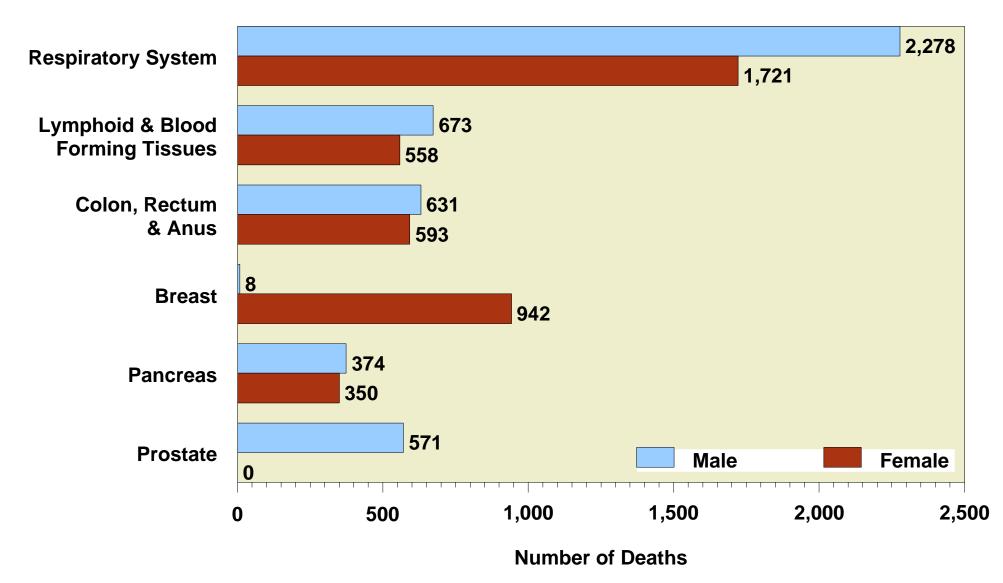

# Deaths by Leading Cancer Sites Total Population, by Sex: Indiana Residents, 2006