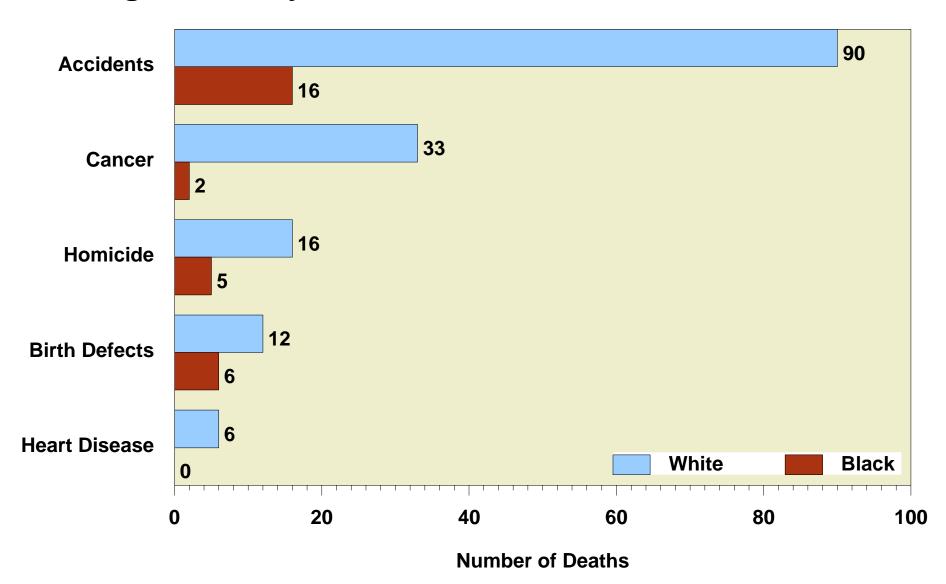

#### **Return to Table of Contents**

Indiana Mortality Report, 2006 Figure 5

### Leading Causes of Death Ages 1-14, by Race: Indiana Residents, 2006