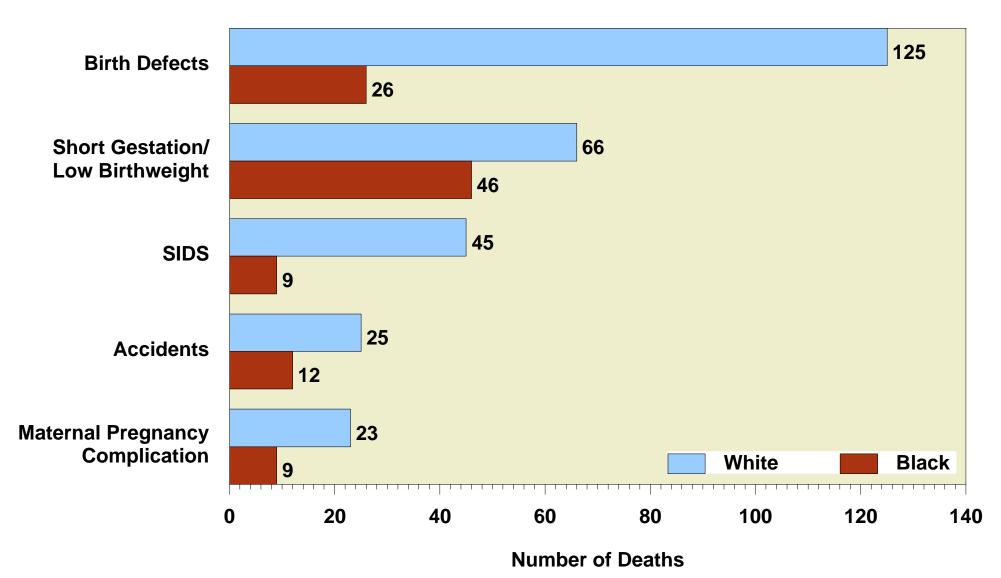

#### **Return to Table of Contents**

Indiana Mortality Report, 2006 Figure 6

### Leading Causes of Death Under Age 1, by Race: Indiana Residents, 2006