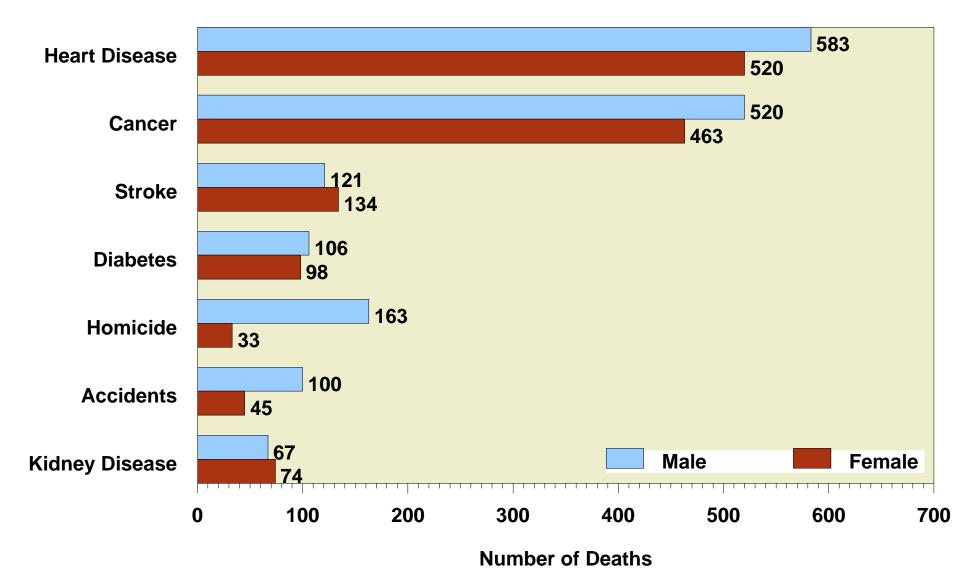

# Leading Causes of Death Total Population, by Sex: Indiana Residents, 2006



# Leading Causes of Death White Population, by Sex: Indiana Residents, 2006



## Leading Causes of Death Black Population, by Sex: Indiana Residents, 2006



# Deaths by Leading Cancer Sites Total Population, by Sex: Indiana Residents, 2006



#### **Return to Table of Contents**

Indiana Mortality Report, 2006 Figure 5

### Leading Causes of Death Ages 1-14, by Race: Indiana Residents, 2006



#### **Return to Table of Contents**

Indiana Mortality Report, 2006 Figure 6

### Leading Causes of Death Under Age 1, by Race: Indiana Residents, 2006