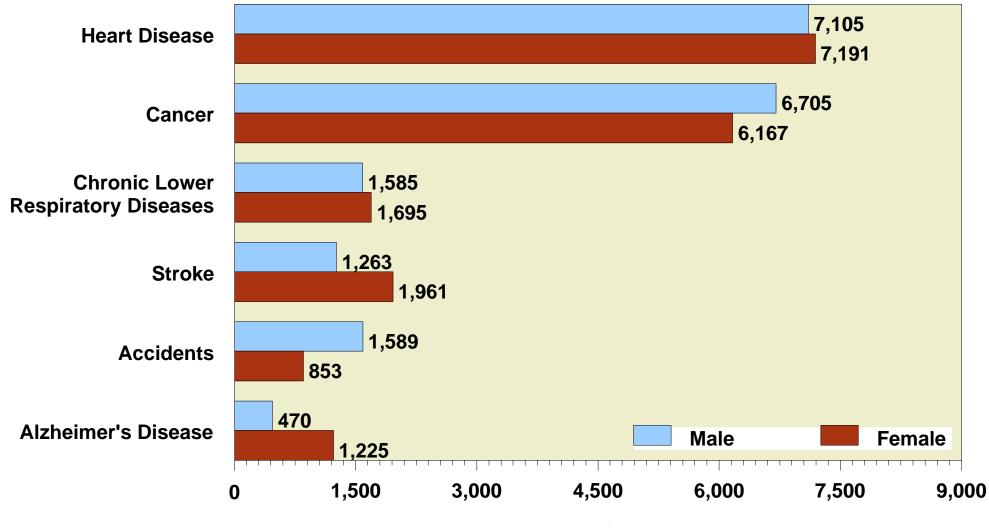

# Leading Causes of Death Total Population, by Sex: Indiana Residents, 2006



# Leading Causes of Death White Population, by Sex: Indiana Residents, 2006



## Leading Causes of Death Black Population, by Sex: Indiana Residents, 2006



# Deaths by Leading Cancer Sites Total Population, by Sex: Indiana Residents, 2006



#### **Return to Table of Contents**

Indiana Mortality Report, 2006 Figure 5

### Leading Causes of Death Ages 1-14, by Race: Indiana Residents, 2006



#### **Return to Table of Contents**

Indiana Mortality Report, 2006 Figure 6

### Leading Causes of Death Under Age 1, by Race: Indiana Residents, 2006