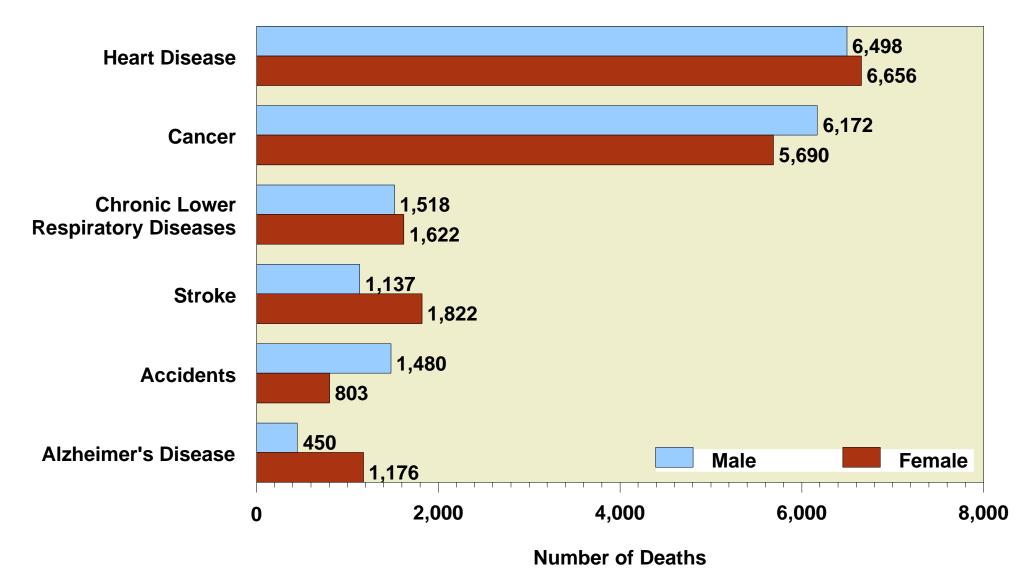

# Leading Causes of Death Total Population, by Sex: Indiana Residents, 2006



# Leading Causes of Death White Population, by Sex: Indiana Residents, 2006



## Leading Causes of Death Black Population, by Sex: Indiana Residents, 2006



# Deaths by Leading Cancer Sites Total Population, by Sex: Indiana Residents, 2006



#### **Return to Table of Contents**

Indiana Mortality Report, 2006 Figure 5

### Leading Causes of Death Ages 1-14, by Race: Indiana Residents, 2006



#### **Return to Table of Contents**

Indiana Mortality Report, 2006 Figure 6

### Leading Causes of Death Under Age 1, by Race: Indiana Residents, 2006