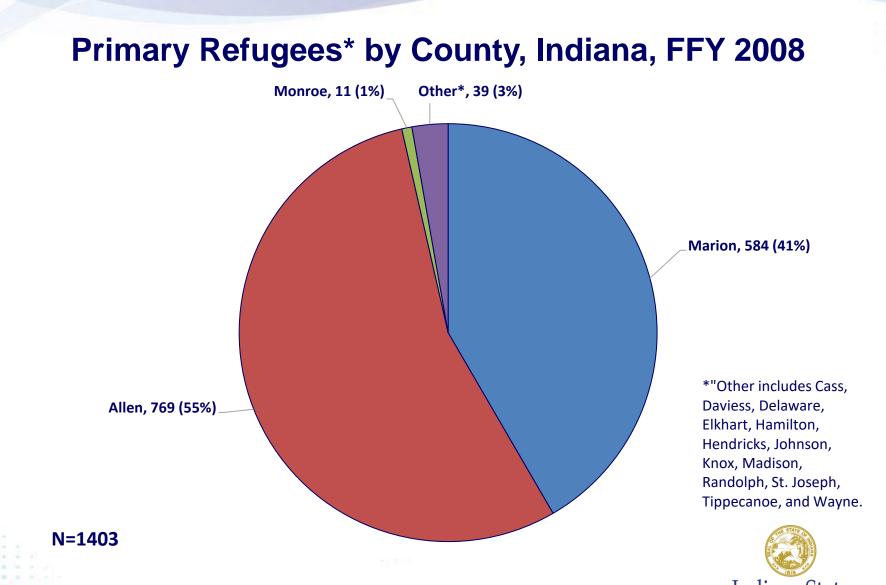

## Primary Refugees\* by Country of Origin, Indiana, FFY 2008



Department of Health

\*Primary refugees include refugees, asylees, parolees/entrants, special immigrant visa holders, victims of trafficking, and Amerasians. These are notifications received by ISDH.

N=1403

## Primary Arrivals\* by Visa Type, Indiana, FFY 2008



hese are notifications received by ISDH.



\*Primary refugees include refugees, asylees, parolees/entrants, special immigrant visa holders, victims of trafficking, and Amerasians. These are notifications received by ISDH.

Indiana State <u>Department of Health</u>

## Primary Refugees\* by Age Group, Indiana, FFY 2008



\*Primary refugees include refugees, asylees, parolees/entrants, special immigrant visa holders, victims of trafficking, and Amerasians. These are notifications received by ISDH.

Indiana State Department of Health

## Primary Refugees\* by Age Group and Gender, Indiana, FFY 2008



Department of Health

\*Primary refugees include refugees, asylees, parolees/entrants, special immigrant visa holders, victims of trafficking, and Amerasians. These are notifications received by ISDH.