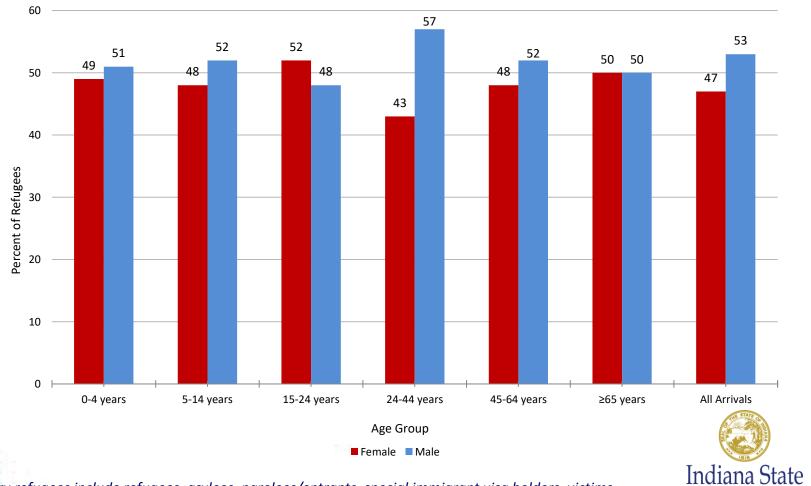

## Primary Refugees\* by Age Group and Gender, Indiana, FFY 2008

Department of Health

\*Primary refugees include refugees, asylees, parolees/entrants, special immigrant visa holders, victims of trafficking, and Amerasians. These are notifications received by ISDH.