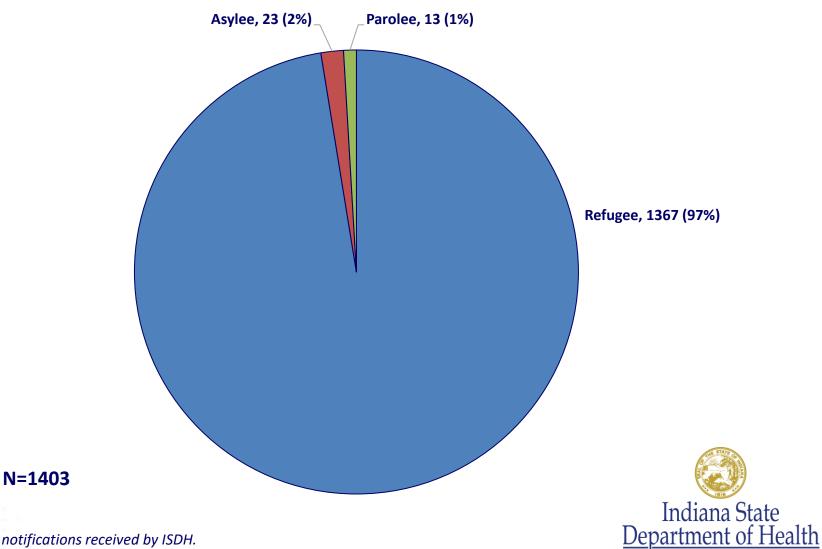

## Primary Arrivals\* by Visa Type, Indiana, FFY 2008

hese are notifications received by ISDH.

\*Primary refugees include refugees, asylees, parolees/entrants, special immigrant visa holders, victims of trafficking, and Amerasians. These are notifications received by ISDH.