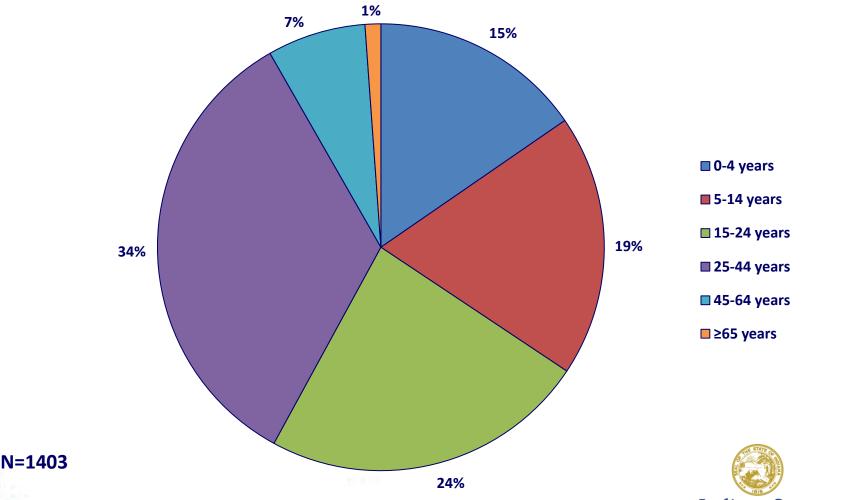

## Primary Refugees\* by Age Group, Indiana, FFY 2008

\*Primary refugees include refugees, asylees, parolees/entrants, special immigrant visa holders, victims of trafficking, and Amerasians. These are notifications received by ISDH.