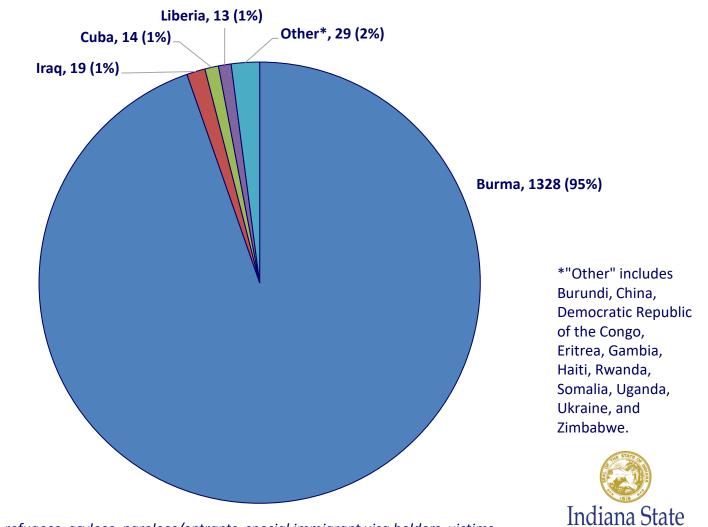

## Primary Refugees\* by Country of Origin, Indiana, FFY 2008

Department of Health

\*Primary refugees include refugees, asylees, parolees/entrants, special immigrant visa holders, victims of trafficking, and Amerasians. These are notifications received by ISDH.

N=1403