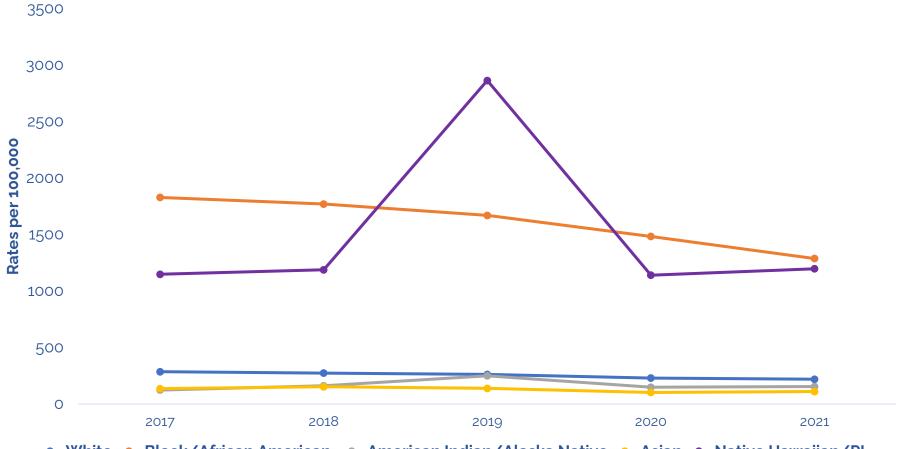

## Indiana Chlamydia Rates, by Race, 2017-2021

---White ---Black/African American ---American Indian/Alaska Native ---Asian ---Native Hawaiian/PI