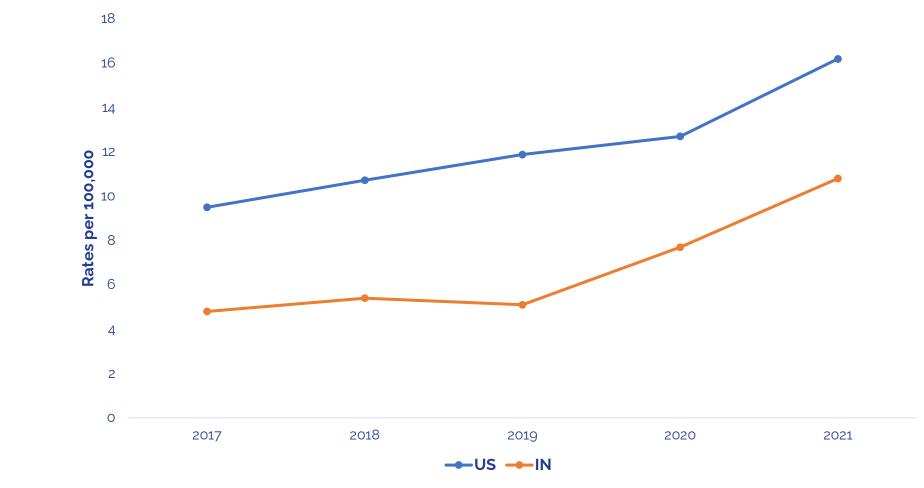

Rates



### Indiana vs. U.S. Chlamydia Rates, 2017-2021





## Indiana Chlamydia Rates, by Sex, 2017-2021



of

4

### Indiana Chlamydia Rates, by Age Group, 2017-2021





## Indiana Chlamydia Rates, by Race, 2017-2021



---White ---Black/African American ---American Indian/Alaska Native ---Asian ---Native Hawaiian/PI



#### Indiana Chlamydia Rates, by Ethnicity, 2017-2021





Data source: NEDSS Based System (NBS)

7



# Indiana Gonorrhea Rates



#### Indiana vs. U.S. Gonorrhea Rates, 2017-2021





## Indiana Gonorrhea Rates, by Sex, 2017-2021



## Indiana Gonorrhea Rates, by Age, 2017-2021





## Indiana Gonorrhea Rates, by Race, 2017-2021





### Indiana Gonorrhea Rates, by Ethnicity, 2017-2021



13





#### Indiana vs. U.S. Primary & Secondary Syphilis Rates, 2017-2021





#### Indiana Primary & Secondary Syphilis rates, by Sex, 2017-2021





#### Indiana Primary & Secondary Syphilis Rates, by Age, 2017-2021





#### Indiana Primary & Secondary Syphilis Rates, by Race, 2017-2021





#### Indiana Primary & Secondary Syphilis Rates, by Ethnicity, 2017-2021





### Indiana Congenital Syphilis Cases, 2014-2021