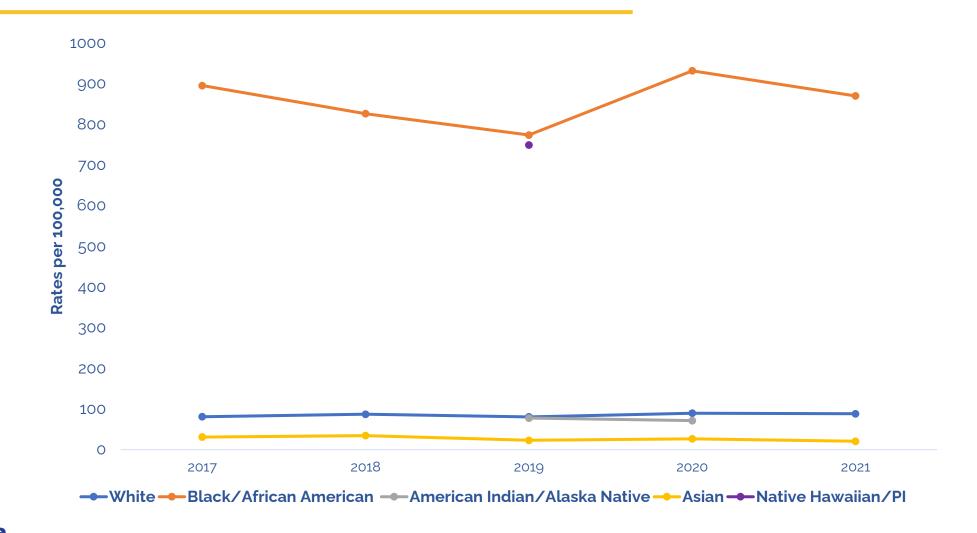

## Indiana Chlamydia Rates, by Race, 2017-2021

---White ---Black/African American ---American Indian/Alaska Native ---Asian ---Native Hawaiian/PI