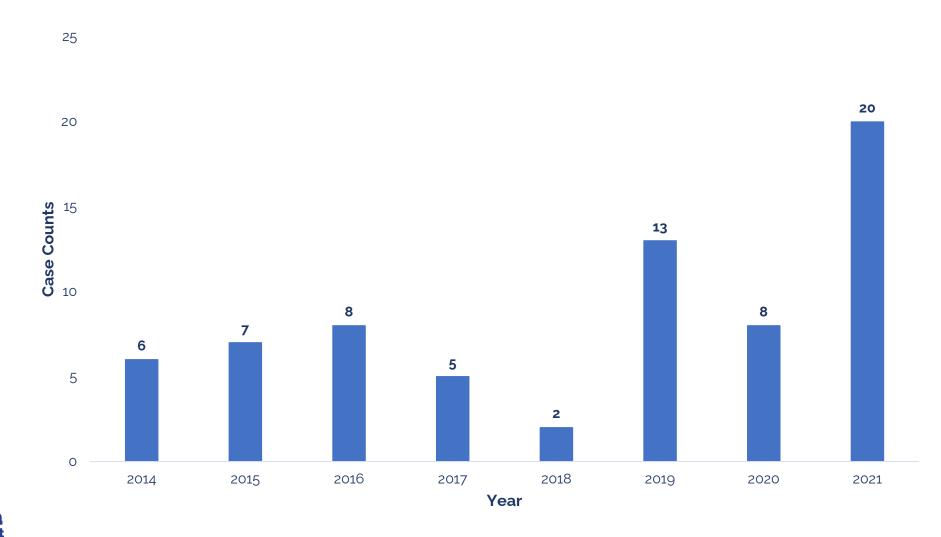

ia Rates, by Ethnicity, 2017-2021





Data source: NEDSS Based System (NBS)

7



# Indiana Gonorrhea Rates



#### Indiana vs. U.S. Gonorrhea Rates, 2017-2021





## Indiana Gonorrhea Rates, by Sex, 2017-2021



## Indiana Gonorrhea Rates, by Age, 2017-2021





## Indiana Gonorrhea Rates, by Race, 2017-2021





### Indiana Gonorrhea Rates, by Ethnicity, 2017-2021



13





#### Indiana vs. U.S. Primary & Secondary Syphilis Rates, 2017-2021





#### Indiana Primary & Secondary Syphilis rates, by Sex, 2017-2021





#### Indiana Primary & Secondary Syphilis Rates, by Age, 2017-2021





#### Indiana Primary & Secondary Syphilis Rates, by Race, 2017-2021





#### Indiana Primary & Secondary Syphilis Rates, by Ethnicity, 2017-2021





### Indiana Congenital Syphilis Cases, 2014-2021