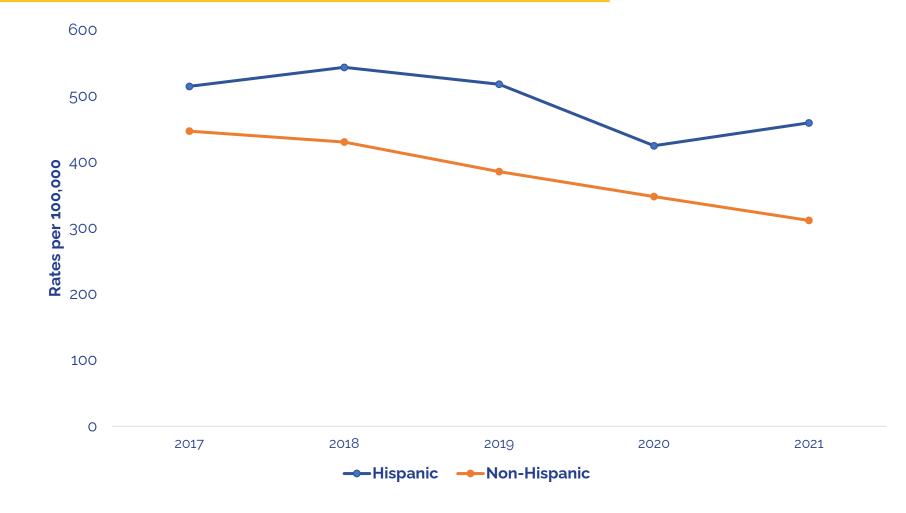

#### Indiana Chlamydia Rates, by Ethnicity, 2017-2021

Data source: NEDSS Based System (NBS)

7