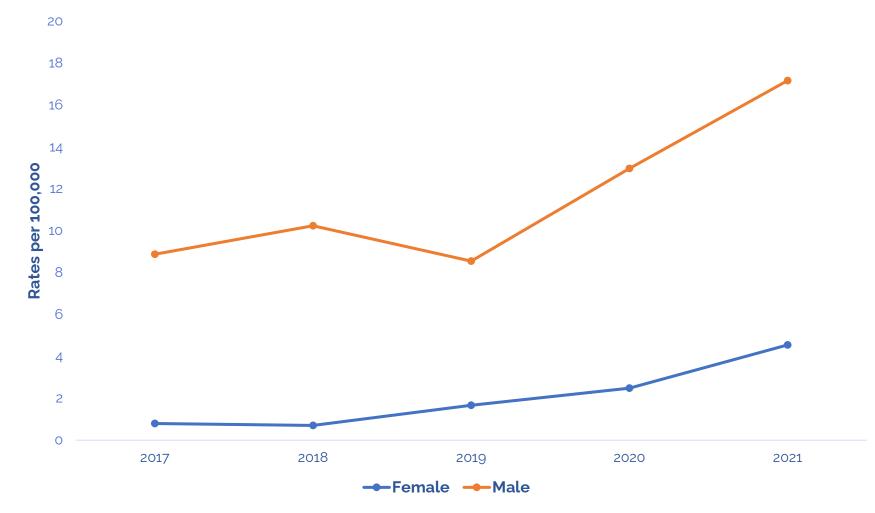

a Chlamydia Rates, by Sex, 2017-2021



of

4

### Indiana Chlamydia Rates, by Age Group, 2017-2021





## Indiana Chlamydia Rates, by Race, 2017-2021



---White ---Black/African American ---American Indian/Alaska Native ---Asian ---Native Hawaiian/PI



#### Indiana Chlamydia Rates, by Ethnicity, 2017-2021





Data source: NEDSS Based System (NBS)

7



# Indiana Gonorrhea Rates



#### Indiana vs. U.S. Gonorrhea Rates, 2017-2021





## Indiana Gonorrhea Rates, by Sex, 2017-2021



## Indiana Gonorrhea Rates, by Age, 2017-2021





## Indiana Gonorrhea Rates, by Race, 2017-2021





### Indiana Gonorrhea Rates, by Ethnicity, 2017-2021



13





#### Indiana vs. U.S. Primary & Secondary Syphilis Rates, 2017-2021





#### Indiana Primary & Secondary Syphilis rates, by Sex, 2017-2021





#### Indiana Primary & Secondary Syphilis Rates, by Age, 2017-2021





#### Indiana Primary & Secondary Syphilis Rates, by Race, 2017-2021





#### Indiana Primary & Secondary Syphilis Rates, by Ethnicity, 2017-2021





### Indiana Congenital Syphilis Cases, 2014-2021