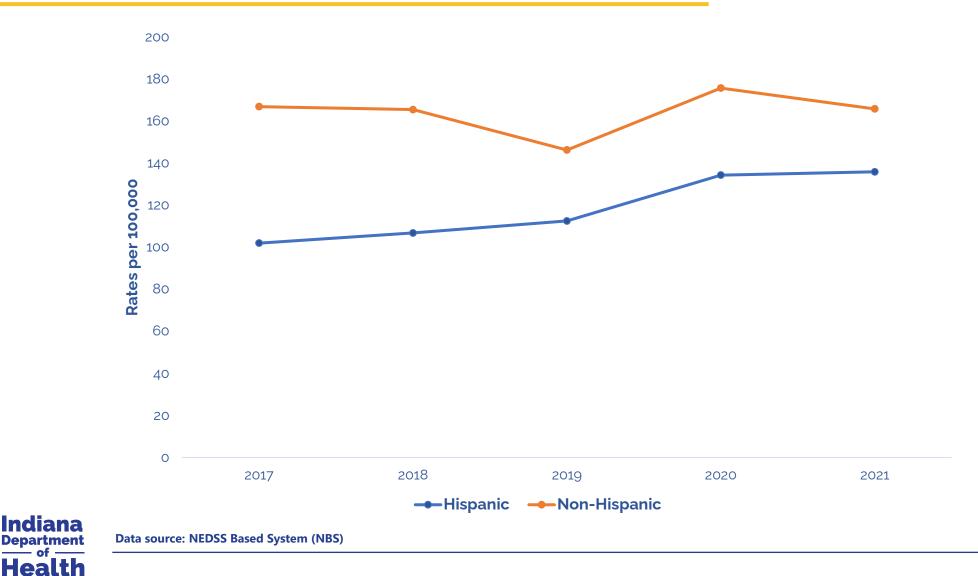

#### Indiana Chlamydia Rates, by Ethnicity, 2017-2021

Data source: NEDSS Based System (NBS)

7