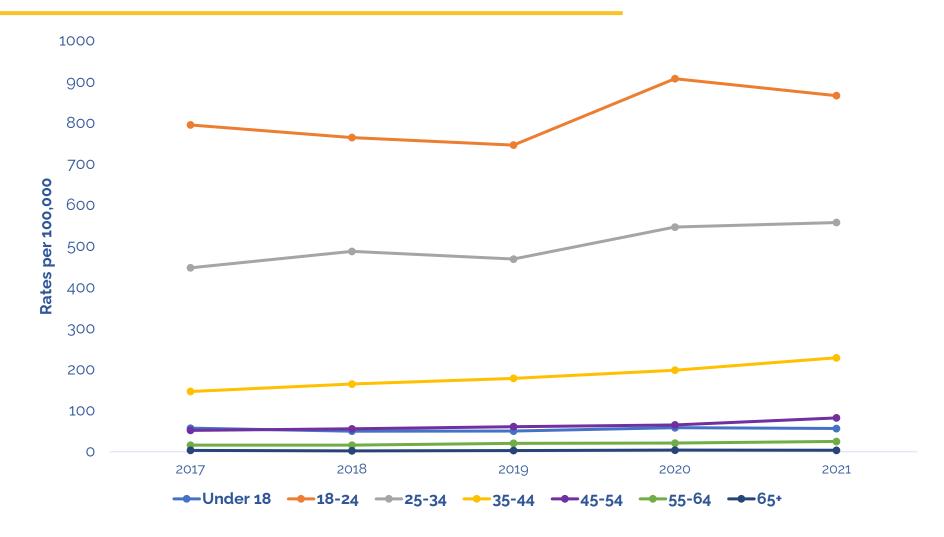

## INDIANA STI DATA 2017-2021

ARIEL CHEATHAM, STI EPIDEMIOLOGIST

April 2023



# Indiana Chlamydia Rates



### Indiana vs. U.S. Chlamydia Rates, 2017-2021





## Indiana Chlamydia Rates, by Sex, 2017-2021



of

4

### Indiana Chlamydia Rates, by Age Group, 2017-2021





## Indiana Chlamydia Rates, by Race, 2017-2021



---White ---Black/African American ---American Indian/Alaska Native ---Asian ---Native Hawaiian/PI



#### Indiana Chlamydia Rates, by Ethnicity, 2017-2021





Data source: NEDSS Based System (NBS)

7



# Indiana Gonorrhea Rates



#### Indiana vs. U.S. Gonorrhea Rates, 2017-2021





## Indiana Gonorrhea Rates, by Sex, 2017-2021



## Indiana Gonorrhea Rates, by Age, 2017-2021





## Indiana Gonorrhea Rates, by Race, 2017-2021





### Indiana Gonorrhea Rates, by Ethnicity, 2017-2021



13





#### Indiana vs. U.S. Primary & Secondary Syphilis Rates, 2017-2021





#### Indiana Primary & Secondary Syphilis rates, by Sex, 2017-2021





#### Indiana Primary & Secondary Syphilis Rates, by Age, 2017-2021





#### Indiana Primary & Secondary Syphilis Rates, by Race, 2017-2021





#### Indiana Primary & Secondary Syphilis Rates, by Ethnicity, 2017-2021





### Indiana Congenital Syphilis Cases, 2014-2021