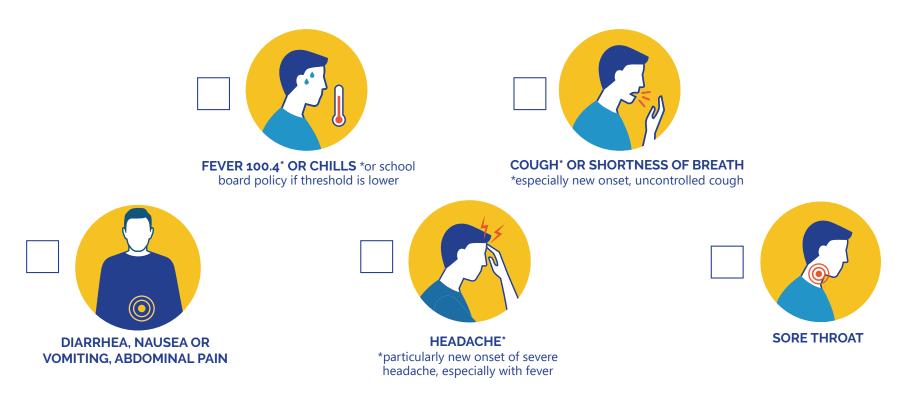

## **General Wellness Screening for Parents**

Every morning before you send your child to school please check for signs of illness:

| Does your | child hav | e any sign | of illness | above? |
|-----------|-----------|------------|------------|--------|
|-----------|-----------|------------|------------|--------|

If yes, consider their history. For example, does the child have a chronic health condition (allergies, asthma) that can mimic a viral illness? When in doubt, keep your student home until symptoms improve.

- If you check any of the boxes, **DO NOT** send your student to school. Instead, please keep your student home until they meet the criteria to return to school.
- Follow your school policy for returning to school.