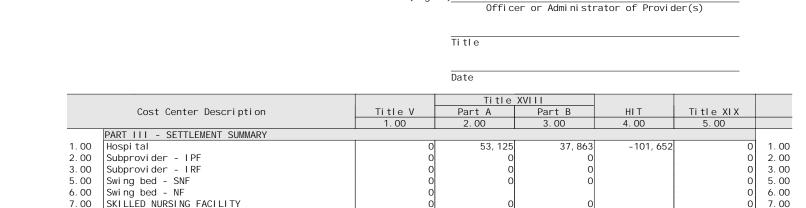

(Signed)

200.00 Total 53, 125 0 37,863 -101,652 0 200. 00 The above amounts represent "due to" or "due from" the applicable program for the element of the above complex indicated. According to the Paperwork Reduction Act of 1995, no persons are required to respond to a collection of information unless it displays a valid OMB control number. The valid OMB control number for this information collection is 0938-0050. The time required to complete and review the information collection is estimated 673 hours per response, including the time to review instructions, search existing resources, gather the data needed, and complete and review the information collection. If you have any comments concerning the accuracy of the time estimate(s) or suggestions for improving the form, please write to: CMS, 7500 Security Boulevard, Attn: PRA Report Clearance Officer, Mail Stop C4-26-05, Baltimore, Maryland 21244-1850. Please do not send applications, claims, payments, medical records or any documents containing sensitive information to the PRA Reports Clearance Office. Please note that any correspondence not pertaining to the information collection burden approved under the associated OMB control number listed on this form will not be reviewed, forwarded, or retained. If you have questions or concerns regarding where to submit your documents , please contact 1-800-MEDICARE.