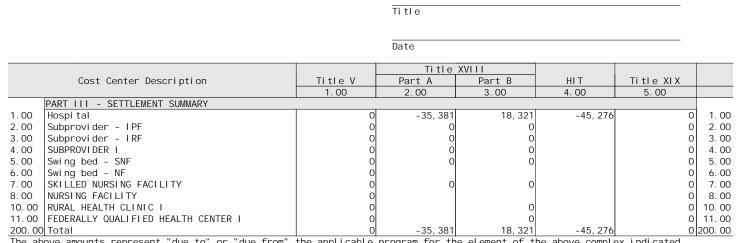

|          | AL AND HOSPITAL HEALTH CARE COMPLEX                                          | DENTIFICATION DATA                   | A Contraction of the second se | Provi de              | er CCN:       | 150022       | Period:<br>From 01/01/ | /2014    | Part I   | et S-2  |            |
|----------|------------------------------------------------------------------------------|--------------------------------------|--------------------------------------------------------------------------------------------------------------------------------------------------------------------------------------------------------------------------------------------------------------------------------------------------------------------------------------------------------------------------------------------------------------------------------------------------------------------------------------------------------------------------------------------------------------------------------------------------------------------------------------------------------------------------------------------------------------------------------------------------------------------------------------------------------------------------------------------------------------------------------------------------------------------------------------------------------------------------------------------------------------------------------------------------------------------------------------------------------------------------------------------------------------------------------------------------------------------------------------------------------------------------------------------------------------------------------------------------------------------------------------------------------------------------------------------------------------------------------------------------------------------------------------------------------------------------------------------------------------------------------------------------------------------------------------------------------------------------------------------------------------------------------------------------------------------------------------------------------------------------------------------------------------------------------------------------------------------------------------------------------------------------------------------------------------------------------------------------------------------------------|-----------------------|---------------|--------------|------------------------|----------|----------|---------|------------|
|          |                                                                              |                                      |                                                                                                                                                                                                                                                                                                                                                                                                                                                                                                                                                                                                                                                                                                                                                                                                                                                                                                                                                                                                                                                                                                                                                                                                                                                                                                                                                                                                                                                                                                                                                                                                                                                                                                                                                                                                                                                                                                                                                                                                                                                                                                                                |                       |               |              | To 12/31               |          | Date/Ti  |         |            |
|          | 1.00                                                                         | 2.0                                  | 0                                                                                                                                                                                                                                                                                                                                                                                                                                                                                                                                                                                                                                                                                                                                                                                                                                                                                                                                                                                                                                                                                                                                                                                                                                                                                                                                                                                                                                                                                                                                                                                                                                                                                                                                                                                                                                                                                                                                                                                                                                                                                                                              | 3.                    | 00            |              |                        | 4.00     | 5/27/20  | 15 9:3  |            |
|          | Hospital and Hospital Health Care Co                                         | mplex Address:                       |                                                                                                                                                                                                                                                                                                                                                                                                                                                                                                                                                                                                                                                                                                                                                                                                                                                                                                                                                                                                                                                                                                                                                                                                                                                                                                                                                                                                                                                                                                                                                                                                                                                                                                                                                                                                                                                                                                                                                                                                                                                                                                                                |                       |               |              |                        |          |          |         |            |
| C        | Street: 1710 LAFAYETTE RD.                                                   | PO Box:                              |                                                                                                                                                                                                                                                                                                                                                                                                                                                                                                                                                                                                                                                                                                                                                                                                                                                                                                                                                                                                                                                                                                                                                                                                                                                                                                                                                                                                                                                                                                                                                                                                                                                                                                                                                                                                                                                                                                                                                                                                                                                                                                                                | <u> </u>              |               |              |                        | -        |          |         | 1.         |
| )        | City: CRAWFORDSVILLE                                                         | State: IN<br>Component Nam           |                                                                                                                                                                                                                                                                                                                                                                                                                                                                                                                                                                                                                                                                                                                                                                                                                                                                                                                                                                                                                                                                                                                                                                                                                                                                                                                                                                                                                                                                                                                                                                                                                                                                                                                                                                                                                                                                                                                                                                                                                                                                                                                                | p Code:<br>CCN        | 47933<br>CBSA | Provi der    | ty: MONTGOME<br>^ Date |          | nt Syste | om (D   | 2.         |
|          |                                                                              |                                      |                                                                                                                                                                                                                                                                                                                                                                                                                                                                                                                                                                                                                                                                                                                                                                                                                                                                                                                                                                                                                                                                                                                                                                                                                                                                                                                                                                                                                                                                                                                                                                                                                                                                                                                                                                                                                                                                                                                                                                                                                                                                                                                                |                       | lumber        | Type         | Certi fi ed            |          | 0, or    |         |            |
|          |                                                                              |                                      |                                                                                                                                                                                                                                                                                                                                                                                                                                                                                                                                                                                                                                                                                                                                                                                                                                                                                                                                                                                                                                                                                                                                                                                                                                                                                                                                                                                                                                                                                                                                                                                                                                                                                                                                                                                                                                                                                                                                                                                                                                                                                                                                |                       |               |              |                        | V        | XVIII    | XIX     | 1          |
|          |                                                                              | 1.00                                 | 2                                                                                                                                                                                                                                                                                                                                                                                                                                                                                                                                                                                                                                                                                                                                                                                                                                                                                                                                                                                                                                                                                                                                                                                                                                                                                                                                                                                                                                                                                                                                                                                                                                                                                                                                                                                                                                                                                                                                                                                                                                                                                                                              | . 00                  | 3.00          | 4.00         | 5.00                   | 6.00     | 7.00     | 8.00    |            |
| )        | Hospital and Hospital-Based Componen<br>Hospital                             | FRANCI SCAN ST.                      | 15                                                                                                                                                                                                                                                                                                                                                                                                                                                                                                                                                                                                                                                                                                                                                                                                                                                                                                                                                                                                                                                                                                                                                                                                                                                                                                                                                                                                                                                                                                                                                                                                                                                                                                                                                                                                                                                                                                                                                                                                                                                                                                                             | 0022                  | 99915         | 1            | 01/01/1966             | N        | Р        | 0       | 3          |
| ,<br>,   |                                                                              | ELIZABETH HEALTH -                   |                                                                                                                                                                                                                                                                                                                                                                                                                                                                                                                                                                                                                                                                                                                                                                                                                                                                                                                                                                                                                                                                                                                                                                                                                                                                                                                                                                                                                                                                                                                                                                                                                                                                                                                                                                                                                                                                                                                                                                                                                                                                                                                                | 0022                  | ,,,,,,        |              |                        |          |          |         |            |
| )        | Subprovider - IPF                                                            | FRANCI SCAN ST.                      | 15                                                                                                                                                                                                                                                                                                                                                                                                                                                                                                                                                                                                                                                                                                                                                                                                                                                                                                                                                                                                                                                                                                                                                                                                                                                                                                                                                                                                                                                                                                                                                                                                                                                                                                                                                                                                                                                                                                                                                                                                                                                                                                                             | S022                  | 99915         | 4            | 01/01/1995             | N        | Р        | 0       | 4.         |
| )        | Subprovider - IRF                                                            | ELIZABETH - PSYCH                    |                                                                                                                                                                                                                                                                                                                                                                                                                                                                                                                                                                                                                                                                                                                                                                                                                                                                                                                                                                                                                                                                                                                                                                                                                                                                                                                                                                                                                                                                                                                                                                                                                                                                                                                                                                                                                                                                                                                                                                                                                                                                                                                                |                       |               |              |                        |          |          |         | 5          |
| )        | Subprovider - (Other)                                                        |                                      |                                                                                                                                                                                                                                                                                                                                                                                                                                                                                                                                                                                                                                                                                                                                                                                                                                                                                                                                                                                                                                                                                                                                                                                                                                                                                                                                                                                                                                                                                                                                                                                                                                                                                                                                                                                                                                                                                                                                                                                                                                                                                                                                |                       |               |              |                        | 1        |          | 1       | 6.         |
| )        | Swing Beds - SNF                                                             |                                      |                                                                                                                                                                                                                                                                                                                                                                                                                                                                                                                                                                                                                                                                                                                                                                                                                                                                                                                                                                                                                                                                                                                                                                                                                                                                                                                                                                                                                                                                                                                                                                                                                                                                                                                                                                                                                                                                                                                                                                                                                                                                                                                                |                       |               |              |                        |          |          | 1       | 7.         |
| )        | Swing Beds - NF                                                              |                                      |                                                                                                                                                                                                                                                                                                                                                                                                                                                                                                                                                                                                                                                                                                                                                                                                                                                                                                                                                                                                                                                                                                                                                                                                                                                                                                                                                                                                                                                                                                                                                                                                                                                                                                                                                                                                                                                                                                                                                                                                                                                                                                                                |                       |               |              |                        |          |          |         | 8          |
| )        | Hospital-Based SNF                                                           |                                      |                                                                                                                                                                                                                                                                                                                                                                                                                                                                                                                                                                                                                                                                                                                                                                                                                                                                                                                                                                                                                                                                                                                                                                                                                                                                                                                                                                                                                                                                                                                                                                                                                                                                                                                                                                                                                                                                                                                                                                                                                                                                                                                                |                       |               |              |                        |          |          |         | 9.         |
| )0<br>)1 | Hospital-Based NF<br>ICF/MR                                                  |                                      |                                                                                                                                                                                                                                                                                                                                                                                                                                                                                                                                                                                                                                                                                                                                                                                                                                                                                                                                                                                                                                                                                                                                                                                                                                                                                                                                                                                                                                                                                                                                                                                                                                                                                                                                                                                                                                                                                                                                                                                                                                                                                                                                |                       |               |              |                        |          |          | 1       | 10         |
| 00       | Hospi tal -Based OLTC                                                        |                                      |                                                                                                                                                                                                                                                                                                                                                                                                                                                                                                                                                                                                                                                                                                                                                                                                                                                                                                                                                                                                                                                                                                                                                                                                                                                                                                                                                                                                                                                                                                                                                                                                                                                                                                                                                                                                                                                                                                                                                                                                                                                                                                                                |                       |               |              |                        |          |          | 1       | 11         |
| 00       | Hospital-Based HHA                                                           |                                      |                                                                                                                                                                                                                                                                                                                                                                                                                                                                                                                                                                                                                                                                                                                                                                                                                                                                                                                                                                                                                                                                                                                                                                                                                                                                                                                                                                                                                                                                                                                                                                                                                                                                                                                                                                                                                                                                                                                                                                                                                                                                                                                                |                       |               |              |                        |          |          | 1       | 12.        |
| 00       | Separately Certified ASC                                                     |                                      |                                                                                                                                                                                                                                                                                                                                                                                                                                                                                                                                                                                                                                                                                                                                                                                                                                                                                                                                                                                                                                                                                                                                                                                                                                                                                                                                                                                                                                                                                                                                                                                                                                                                                                                                                                                                                                                                                                                                                                                                                                                                                                                                |                       |               |              |                        |          |          |         | 13         |
| )0<br>)0 | Hospital-Based Hospice<br>Hospital-Based Health Clinic - RHC                 |                                      |                                                                                                                                                                                                                                                                                                                                                                                                                                                                                                                                                                                                                                                                                                                                                                                                                                                                                                                                                                                                                                                                                                                                                                                                                                                                                                                                                                                                                                                                                                                                                                                                                                                                                                                                                                                                                                                                                                                                                                                                                                                                                                                                |                       |               |              |                        |          |          |         | 14<br>  15 |
| 0        | Hospital -Based Health Clinic - FQHC                                         |                                      |                                                                                                                                                                                                                                                                                                                                                                                                                                                                                                                                                                                                                                                                                                                                                                                                                                                                                                                                                                                                                                                                                                                                                                                                                                                                                                                                                                                                                                                                                                                                                                                                                                                                                                                                                                                                                                                                                                                                                                                                                                                                                                                                |                       |               |              |                        |          |          |         | 16         |
| 0        | Hospital-Based (CMHC) I                                                      |                                      |                                                                                                                                                                                                                                                                                                                                                                                                                                                                                                                                                                                                                                                                                                                                                                                                                                                                                                                                                                                                                                                                                                                                                                                                                                                                                                                                                                                                                                                                                                                                                                                                                                                                                                                                                                                                                                                                                                                                                                                                                                                                                                                                |                       |               |              |                        |          |          | 1       | 17         |
| 0        | Hospital-Based (CORF) I                                                      |                                      |                                                                                                                                                                                                                                                                                                                                                                                                                                                                                                                                                                                                                                                                                                                                                                                                                                                                                                                                                                                                                                                                                                                                                                                                                                                                                                                                                                                                                                                                                                                                                                                                                                                                                                                                                                                                                                                                                                                                                                                                                                                                                                                                |                       |               |              |                        |          |          |         | 17         |
|          | Renal Dialysis                                                               |                                      |                                                                                                                                                                                                                                                                                                                                                                                                                                                                                                                                                                                                                                                                                                                                                                                                                                                                                                                                                                                                                                                                                                                                                                                                                                                                                                                                                                                                                                                                                                                                                                                                                                                                                                                                                                                                                                                                                                                                                                                                                                                                                                                                |                       |               |              |                        |          |          |         | 18         |
| 00       | Other                                                                        |                                      |                                                                                                                                                                                                                                                                                                                                                                                                                                                                                                                                                                                                                                                                                                                                                                                                                                                                                                                                                                                                                                                                                                                                                                                                                                                                                                                                                                                                                                                                                                                                                                                                                                                                                                                                                                                                                                                                                                                                                                                                                                                                                                                                |                       |               | <u> </u>     | From:                  |          | To:      |         | 19         |
|          |                                                                              |                                      |                                                                                                                                                                                                                                                                                                                                                                                                                                                                                                                                                                                                                                                                                                                                                                                                                                                                                                                                                                                                                                                                                                                                                                                                                                                                                                                                                                                                                                                                                                                                                                                                                                                                                                                                                                                                                                                                                                                                                                                                                                                                                                                                |                       |               |              | 1.00                   |          | 2.0      |         | 1          |
| 0        | Cost Reporting Period (mm/dd/yyyy)                                           |                                      |                                                                                                                                                                                                                                                                                                                                                                                                                                                                                                                                                                                                                                                                                                                                                                                                                                                                                                                                                                                                                                                                                                                                                                                                                                                                                                                                                                                                                                                                                                                                                                                                                                                                                                                                                                                                                                                                                                                                                                                                                                                                                                                                |                       |               |              | 01/01/2                |          | 12/31/   | 2014    | 20         |
| 00       | Type of Control (see instructions)                                           |                                      |                                                                                                                                                                                                                                                                                                                                                                                                                                                                                                                                                                                                                                                                                                                                                                                                                                                                                                                                                                                                                                                                                                                                                                                                                                                                                                                                                                                                                                                                                                                                                                                                                                                                                                                                                                                                                                                                                                                                                                                                                                                                                                                                |                       |               |              |                        | 2        |          |         | 21.        |
| 00       | Inpatient PPS Information<br>Does this facility qualify and is it            | currently receivi                    | na payment                                                                                                                                                                                                                                                                                                                                                                                                                                                                                                                                                                                                                                                                                                                                                                                                                                                                                                                                                                                                                                                                                                                                                                                                                                                                                                                                                                                                                                                                                                                                                                                                                                                                                                                                                                                                                                                                                                                                                                                                                                                                                                                     | ts for d              | ispropo       | ortionate    | e N                    |          | N        |         | 22.        |
|          | share hospital adjustment, in accord                                         |                                      |                                                                                                                                                                                                                                                                                                                                                                                                                                                                                                                                                                                                                                                                                                                                                                                                                                                                                                                                                                                                                                                                                                                                                                                                                                                                                                                                                                                                                                                                                                                                                                                                                                                                                                                                                                                                                                                                                                                                                                                                                                                                                                                                |                       |               |              |                        |          |          |         |            |
|          | for yes or "N" for no. Is this facil                                         |                                      |                                                                                                                                                                                                                                                                                                                                                                                                                                                                                                                                                                                                                                                                                                                                                                                                                                                                                                                                                                                                                                                                                                                                                                                                                                                                                                                                                                                                                                                                                                                                                                                                                                                                                                                                                                                                                                                                                                                                                                                                                                                                                                                                |                       | 06(c)(2       | ?) (Pi ckl e | 1                      |          |          | l       |            |
| )1       | amendment hospital?) In column 2, en<br>Did this hospital receive interim un |                                      |                                                                                                                                                                                                                                                                                                                                                                                                                                                                                                                                                                                                                                                                                                                                                                                                                                                                                                                                                                                                                                                                                                                                                                                                                                                                                                                                                                                                                                                                                                                                                                                                                                                                                                                                                                                                                                                                                                                                                                                                                                                                                                                                |                       | cost re       | porting      | N                      |          | Ν        |         | 22         |
| , ,      | period? Enter in column 1, "Y" for y                                         |                                      |                                                                                                                                                                                                                                                                                                                                                                                                                                                                                                                                                                                                                                                                                                                                                                                                                                                                                                                                                                                                                                                                                                                                                                                                                                                                                                                                                                                                                                                                                                                                                                                                                                                                                                                                                                                                                                                                                                                                                                                                                                                                                                                                |                       |               |              | IN                     |          | IN       |         | 22         |
|          | reporting period occurring prior to                                          |                                      |                                                                                                                                                                                                                                                                                                                                                                                                                                                                                                                                                                                                                                                                                                                                                                                                                                                                                                                                                                                                                                                                                                                                                                                                                                                                                                                                                                                                                                                                                                                                                                                                                                                                                                                                                                                                                                                                                                                                                                                                                                                                                                                                |                       |               |              |                        |          |          | l       |            |
|          | for no for the portion of the cost r                                         | eporting period oc                   | curring or                                                                                                                                                                                                                                                                                                                                                                                                                                                                                                                                                                                                                                                                                                                                                                                                                                                                                                                                                                                                                                                                                                                                                                                                                                                                                                                                                                                                                                                                                                                                                                                                                                                                                                                                                                                                                                                                                                                                                                                                                                                                                                                     | n or aft              | er Octo       | ber 1.       |                        |          |          |         |            |
| 12       | (see instructions)                                                           | roquiros final un                    | component                                                                                                                                                                                                                                                                                                                                                                                                                                                                                                                                                                                                                                                                                                                                                                                                                                                                                                                                                                                                                                                                                                                                                                                                                                                                                                                                                                                                                                                                                                                                                                                                                                                                                                                                                                                                                                                                                                                                                                                                                                                                                                                      | od cara               | novmont       | to to bo     | N                      |          | N        |         | 22         |
| )2       | Is this a newly merged hospital that<br>determined at cost report settlement |                                      | •                                                                                                                                                                                                                                                                                                                                                                                                                                                                                                                                                                                                                                                                                                                                                                                                                                                                                                                                                                                                                                                                                                                                                                                                                                                                                                                                                                                                                                                                                                                                                                                                                                                                                                                                                                                                                                                                                                                                                                                                                                                                                                                              |                       |               |              | N                      |          | N        |         | 22.        |
|          | or "N" for no, for the portion of th                                         |                                      |                                                                                                                                                                                                                                                                                                                                                                                                                                                                                                                                                                                                                                                                                                                                                                                                                                                                                                                                                                                                                                                                                                                                                                                                                                                                                                                                                                                                                                                                                                                                                                                                                                                                                                                                                                                                                                                                                                                                                                                                                                                                                                                                |                       |               |              |                        |          |          |         |            |
|          | in column 2, "Y" for yes or "N" for                                          | no, for the portion                  | n of the o                                                                                                                                                                                                                                                                                                                                                                                                                                                                                                                                                                                                                                                                                                                                                                                                                                                                                                                                                                                                                                                                                                                                                                                                                                                                                                                                                                                                                                                                                                                                                                                                                                                                                                                                                                                                                                                                                                                                                                                                                                                                                                                     | cost rep              | orting        | period o     | n                      |          |          | l       |            |
| 12       | or after October 1.<br>Did this hospital receive a geograph                  | ic reclassification                  | n from ur                                                                                                                                                                                                                                                                                                                                                                                                                                                                                                                                                                                                                                                                                                                                                                                                                                                                                                                                                                                                                                                                                                                                                                                                                                                                                                                                                                                                                                                                                                                                                                                                                                                                                                                                                                                                                                                                                                                                                                                                                                                                                                                      | han to m              | ural co       | a recul      | t N                    |          | Ν        |         | 22.        |
| 5        | of the OMB standards for delineating                                         |                                      |                                                                                                                                                                                                                                                                                                                                                                                                                                                                                                                                                                                                                                                                                                                                                                                                                                                                                                                                                                                                                                                                                                                                                                                                                                                                                                                                                                                                                                                                                                                                                                                                                                                                                                                                                                                                                                                                                                                                                                                                                                                                                                                                |                       |               |              |                        |          | IN       | l       | 22         |
|          | in column 1, "Y" for yes or "N" for                                          | no for the portion                   | of the co                                                                                                                                                                                                                                                                                                                                                                                                                                                                                                                                                                                                                                                                                                                                                                                                                                                                                                                                                                                                                                                                                                                                                                                                                                                                                                                                                                                                                                                                                                                                                                                                                                                                                                                                                                                                                                                                                                                                                                                                                                                                                                                      | ost repo              | rting p       | peri od      |                        |          |          |         |            |
|          | prior to October 1. Enter in column                                          |                                      |                                                                                                                                                                                                                                                                                                                                                                                                                                                                                                                                                                                                                                                                                                                                                                                                                                                                                                                                                                                                                                                                                                                                                                                                                                                                                                                                                                                                                                                                                                                                                                                                                                                                                                                                                                                                                                                                                                                                                                                                                                                                                                                                |                       |               |              | e                      |          |          | l       |            |
|          | cost reporting period occurring on o<br>hospital contain at least 100 but no |                                      |                                                                                                                                                                                                                                                                                                                                                                                                                                                                                                                                                                                                                                                                                                                                                                                                                                                                                                                                                                                                                                                                                                                                                                                                                                                                                                                                                                                                                                                                                                                                                                                                                                                                                                                                                                                                                                                                                                                                                                                                                                                                                                                                |                       |               |              | h                      |          |          |         |            |
|          | 42 CFR 412.105)? Enter in column 3,                                          |                                      |                                                                                                                                                                                                                                                                                                                                                                                                                                                                                                                                                                                                                                                                                                                                                                                                                                                                                                                                                                                                                                                                                                                                                                                                                                                                                                                                                                                                                                                                                                                                                                                                                                                                                                                                                                                                                                                                                                                                                                                                                                                                                                                                | ancou i li            |               | ando wit     |                        |          |          | l       |            |
| 00       | Which method is used to determine Me                                         | dicaid days on line                  | es 24 and/                                                                                                                                                                                                                                                                                                                                                                                                                                                                                                                                                                                                                                                                                                                                                                                                                                                                                                                                                                                                                                                                                                                                                                                                                                                                                                                                                                                                                                                                                                                                                                                                                                                                                                                                                                                                                                                                                                                                                                                                                                                                                                                     |                       |               |              |                        | 2        | Ν        |         | 23.        |
|          | 1, enter 1 if date of admission, 2 i<br>method of identifying the days in th |                                      |                                                                                                                                                                                                                                                                                                                                                                                                                                                                                                                                                                                                                                                                                                                                                                                                                                                                                                                                                                                                                                                                                                                                                                                                                                                                                                                                                                                                                                                                                                                                                                                                                                                                                                                                                                                                                                                                                                                                                                                                                                                                                                                                |                       |               |              |                        |          |          | l       |            |
|          | used in the prior cost reporting per                                         |                                      |                                                                                                                                                                                                                                                                                                                                                                                                                                                                                                                                                                                                                                                                                                                                                                                                                                                                                                                                                                                                                                                                                                                                                                                                                                                                                                                                                                                                                                                                                                                                                                                                                                                                                                                                                                                                                                                                                                                                                                                                                                                                                                                                |                       |               |              |                        |          |          |         |            |
|          |                                                                              |                                      | n-State                                                                                                                                                                                                                                                                                                                                                                                                                                                                                                                                                                                                                                                                                                                                                                                                                                                                                                                                                                                                                                                                                                                                                                                                                                                                                                                                                                                                                                                                                                                                                                                                                                                                                                                                                                                                                                                                                                                                                                                                                                                                                                                        | In-Sta                | te Ou         | ut-of        | Out-of M               | ledi cai |          | ther    |            |
|          |                                                                              |                                      | Medicaid                                                                                                                                                                                                                                                                                                                                                                                                                                                                                                                                                                                                                                                                                                                                                                                                                                                                                                                                                                                                                                                                                                                                                                                                                                                                                                                                                                                                                                                                                                                                                                                                                                                                                                                                                                                                                                                                                                                                                                                                                                                                                                                       | Medi cai              |               | tate         |                        | HMO day  | ·        | i cai d |            |
|          |                                                                              | þ                                    | aid days                                                                                                                                                                                                                                                                                                                                                                                                                                                                                                                                                                                                                                                                                                                                                                                                                                                                                                                                                                                                                                                                                                                                                                                                                                                                                                                                                                                                                                                                                                                                                                                                                                                                                                                                                                                                                                                                                                                                                                                                                                                                                                                       | el i gi bl<br>unpai d |               |              | Medicaid<br>eligible   |          | d        | ays     |            |
|          |                                                                              |                                      |                                                                                                                                                                                                                                                                                                                                                                                                                                                                                                                                                                                                                                                                                                                                                                                                                                                                                                                                                                                                                                                                                                                                                                                                                                                                                                                                                                                                                                                                                                                                                                                                                                                                                                                                                                                                                                                                                                                                                                                                                                                                                                                                | days                  |               | a days       | unpaid                 |          |          |         |            |
|          |                                                                              |                                      | 1.00                                                                                                                                                                                                                                                                                                                                                                                                                                                                                                                                                                                                                                                                                                                                                                                                                                                                                                                                                                                                                                                                                                                                                                                                                                                                                                                                                                                                                                                                                                                                                                                                                                                                                                                                                                                                                                                                                                                                                                                                                                                                                                                           | 2.00                  | :             | 3. 00        | 4.00                   | 5.00     | 6        | . 00    |            |
| 0        | If this provider is an IPPS hospital                                         |                                      | 0                                                                                                                                                                                                                                                                                                                                                                                                                                                                                                                                                                                                                                                                                                                                                                                                                                                                                                                                                                                                                                                                                                                                                                                                                                                                                                                                                                                                                                                                                                                                                                                                                                                                                                                                                                                                                                                                                                                                                                                                                                                                                                                              |                       | 0             | 0            | 0                      |          | 0        | 0       | 24         |
|          | in-state Medicaid paid days in colum                                         |                                      |                                                                                                                                                                                                                                                                                                                                                                                                                                                                                                                                                                                                                                                                                                                                                                                                                                                                                                                                                                                                                                                                                                                                                                                                                                                                                                                                                                                                                                                                                                                                                                                                                                                                                                                                                                                                                                                                                                                                                                                                                                                                                                                                |                       |               |              |                        |          |          |         |            |
|          | Medicaid eligible unpaid days in col                                         |                                      |                                                                                                                                                                                                                                                                                                                                                                                                                                                                                                                                                                                                                                                                                                                                                                                                                                                                                                                                                                                                                                                                                                                                                                                                                                                                                                                                                                                                                                                                                                                                                                                                                                                                                                                                                                                                                                                                                                                                                                                                                                                                                                                                |                       |               |              |                        |          |          | l       |            |
|          | IOUL-OF-STATE MEDICALD DATO DAVS TO C                                        |                                      |                                                                                                                                                                                                                                                                                                                                                                                                                                                                                                                                                                                                                                                                                                                                                                                                                                                                                                                                                                                                                                                                                                                                                                                                                                                                                                                                                                                                                                                                                                                                                                                                                                                                                                                                                                                                                                                                                                                                                                                                                                                                                                                                |                       |               |              | 1                      |          | 1        |         | 1          |
|          | out-of-state Medicaid paid days in c<br>out-of-state Medicaid eligible unpai |                                      |                                                                                                                                                                                                                                                                                                                                                                                                                                                                                                                                                                                                                                                                                                                                                                                                                                                                                                                                                                                                                                                                                                                                                                                                                                                                                                                                                                                                                                                                                                                                                                                                                                                                                                                                                                                                                                                                                                                                                                                                                                                                                                                                |                       |               |              |                        |          |          | 1       |            |
|          |                                                                              | d days in column<br>t unpaid days in |                                                                                                                                                                                                                                                                                                                                                                                                                                                                                                                                                                                                                                                                                                                                                                                                                                                                                                                                                                                                                                                                                                                                                                                                                                                                                                                                                                                                                                                                                                                                                                                                                                                                                                                                                                                                                                                                                                                                                                                                                                                                                                                                |                       |               |              |                        |          |          |         |            |