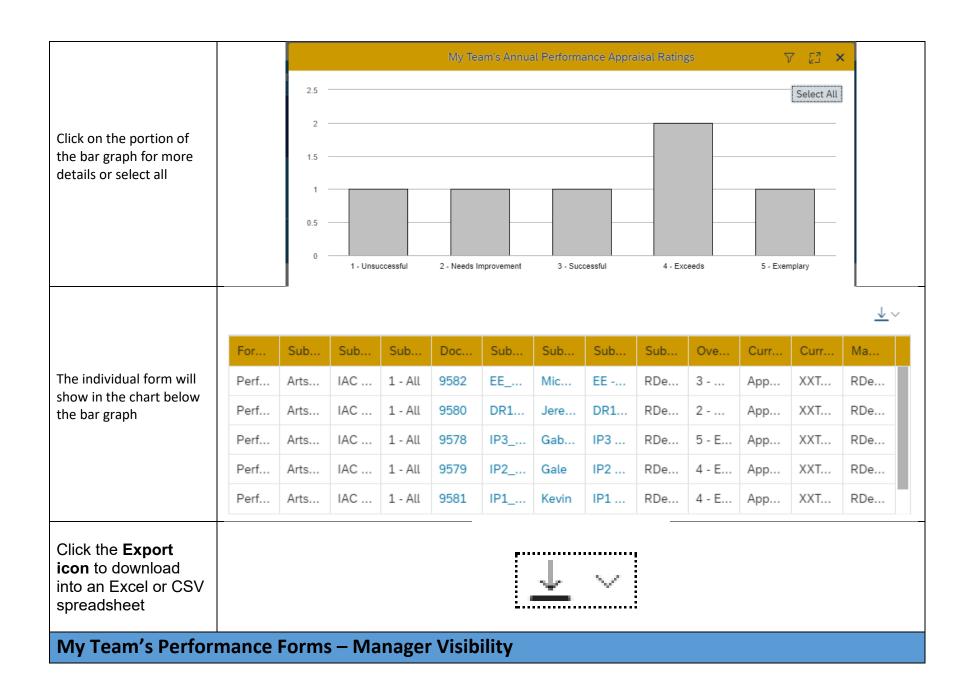

## My Team's Performance Forms & My Team's Annual Performance Appraisal Ratings

| The individual form will show in the chart below                                                                               | Form        | Subje       | Subje | Subje     | Docu       | Subje    | Subje    | Subje      | Overa  | Curre  | Curre  |
|--------------------------------------------------------------------------------------------------------------------------------|-------------|-------------|-------|-----------|------------|----------|----------|------------|--------|--------|--------|
| Click the <b>Export icon</b> to download into an Excel or CSV spreadsheet  My Team's Annual Perform                            | Perfor      | Gov P       | PCPD  | N/A       | 8506       | EMP      | Natasha  | Abbot      |        | Self-A | Abbott |
|                                                                                                                                | Perfor      | Gov P       | PCPD  | N/A       | 8756       | EMP      | Natasha  | Abbot      | 3 - Su | 1:1 Re | Ander  |
|                                                                                                                                | Perfor      | Gov P       | PCPD  | N/A       | 7650       | EMP      | Natasha  | Abbot      |        | Mana   | Ander  |
|                                                                                                                                | Perfor      | Gov P       | PCPD  | N/A       | 8789       | EMP      | Michael  | Alexa      |        | Self-A | Alexa  |
|                                                                                                                                |             |             |       |           |            | +        | ~        |            |        |        |        |
| My Team's Annual Perforn                                                                                                       | nance Appra | aisal Ratin | gs    |           | 1          |          |          |            |        |        |        |
| From the <b>Home</b> page click the <b>My Team's Annual Performance</b>                                                        | nance Appra | aisal Ratin | М     | ly Team's | s Annual I | Performa | nce Appr | aisal Rati |        |        |        |
| My Team's Annual Perform From the Home page click the My Team's Annual Performance Appraisal Ratings tile. Your team displays. | nance Appra | aisal Ratin | M     | -         | s Annual I | Performa | nce Appr | aisal Rati |        |        |        |