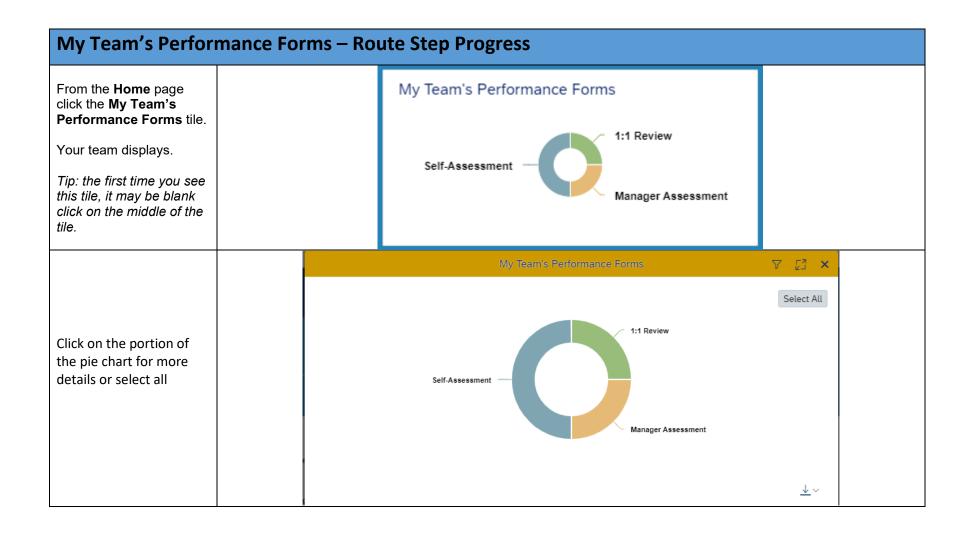

## My Team's Performance Forms & My Team's Annual Performance Appraisal Ratings

| The individual form will show in the chart below                                                                               | Form        | Subje       | Subje | Subje     | Docu       | Subje    | Subje    | Subje      | Overa  | Curre  | Curre  |
|--------------------------------------------------------------------------------------------------------------------------------|-------------|-------------|-------|-----------|------------|----------|----------|------------|--------|--------|--------|
| Click the <b>Export icon</b> to download into an Excel or CSV spreadsheet  My Team's Annual Perform                            | Perfor      | Gov P       | PCPD  | N/A       | 8506       | EMP      | Natasha  | Abbot      |        | Self-A | Abbott |
|                                                                                                                                | Perfor      | Gov P       | PCPD  | N/A       | 8756       | EMP      | Natasha  | Abbot      | 3 - Su | 1:1 Re | Ander  |
|                                                                                                                                | Perfor      | Gov P       | PCPD  | N/A       | 7650       | EMP      | Natasha  | Abbot      |        | Mana   | Ander  |
|                                                                                                                                | Perfor      | Gov P       | PCPD  | N/A       | 8789       | EMP      | Michael  | Alexa      |        | Self-A | Alexa  |
|                                                                                                                                |             |             |       |           |            | +        | ~        |            |        |        |        |
| My Team's Annual Perforn                                                                                                       | nance Appra | aisal Ratin | gs    |           | 1          |          |          |            |        |        |        |
| From the <b>Home</b> page click the <b>My Team's Annual Performance</b>                                                        | nance Appra | aisal Ratin | М     | ly Team's | s Annual I | Performa | nce Appr | aisal Rati |        |        |        |
| My Team's Annual Perform From the Home page click the My Team's Annual Performance Appraisal Ratings tile. Your team displays. | nance Appra | aisal Ratin | M     | -         | s Annual I | Performa | nce Appr | aisal Rati |        |        |        |