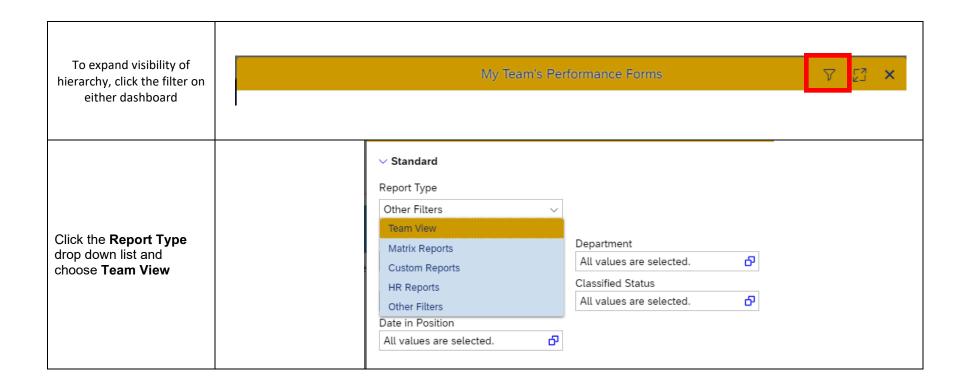

|        |        |        |
| My Team's Annual Perforn                                                                                                       | nance Appra | aisal Ratin | gs    |           | 1          |          |          |            |        |        |        |
| From the <b>Home</b> page click the <b>My Team's Annual Performance</b>                                                        | nance Appra | aisal Ratin | М     | ly Team's | s Annual I | Performa | nce Appr | aisal Rati |        |        |        |
| My Team's Annual Perform From the Home page click the My Team's Annual Performance Appraisal Ratings tile. Your team displays. | nance Appra | aisal Ratin | M     | -         | s Annual I | Performa | nce Appr | aisal Rati |        |        |        |







## **How to Filter the Report**