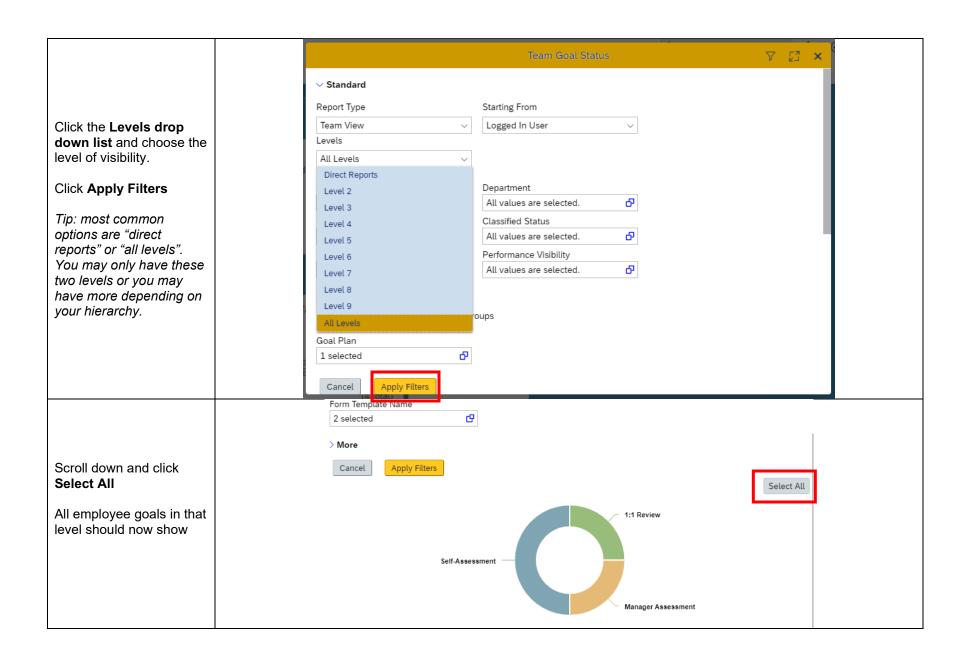

|        |        |        |
| My Team's Annual Perforn                                                                                                       | nance Appra | aisal Ratin | gs    |           | 1          |          |          |            |        |        |        |
| From the <b>Home</b> page click the <b>My Team's Annual Performance</b>                                                        | nance Appra | aisal Ratin | М     | ly Team's | s Annual I | Performa | nce Appr | aisal Rati |        |        |        |
| My Team's Annual Perform From the Home page click the My Team's Annual Performance Appraisal Ratings tile. Your team displays. | nance Appra | aisal Ratin | M     | -         | s Annual I | Performa | nce Appr | aisal Rati |        |        |        |







## **How to Filter the Report**