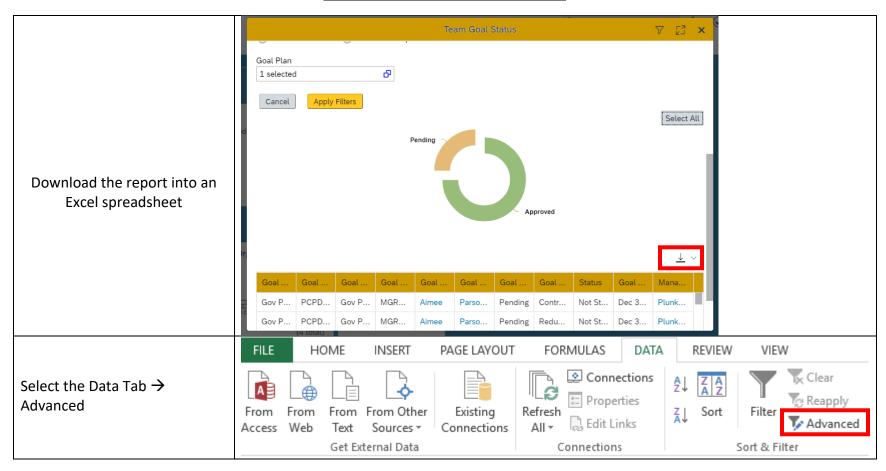

My Team's Annual Perforn                                                                                                       | nance Appra | aisal Ratin | gs    |           | 1          |          |          |            |        |        |        |
| From the <b>Home</b> page click the <b>My Team's Annual Performance</b>                                                        | nance Appra | aisal Ratin | М     | ly Team's | s Annual I | Performa | nce Appr | aisal Rati |        |        |        |
| My Team's Annual Perform From the Home page click the My Team's Annual Performance Appraisal Ratings tile. Your team displays. | nance Appra | aisal Ratin | M     | -         | s Annual I | Performa | nce Appr | aisal Rati |        |        |        |







## **How to Filter the Report**