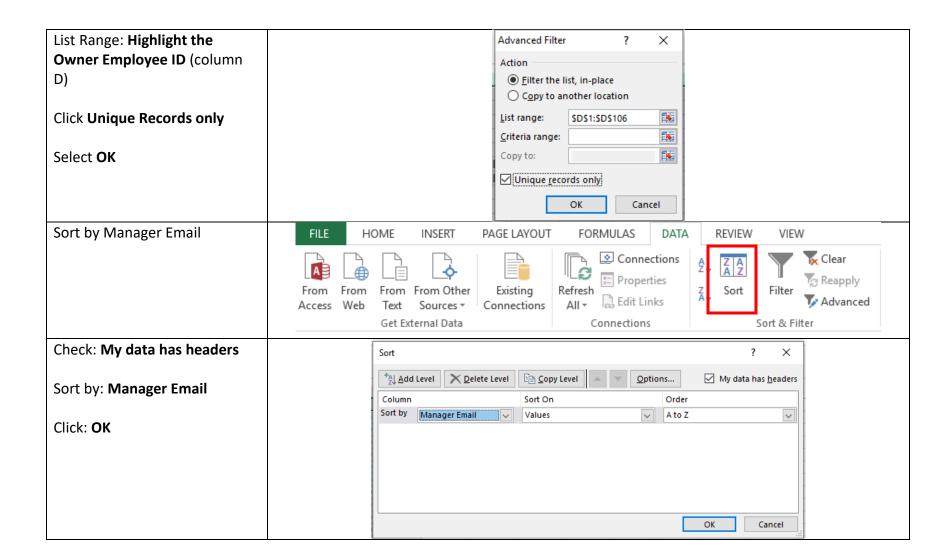

Team's Annual Perforn                                                                                                       | nance Appra | aisal Ratin | gs    |           | 1          |          |          |            |        |        |        |
| From the <b>Home</b> page click the <b>My Team's Annual Performance</b>                                                        | nance Appra | aisal Ratin | М     | ly Team's | s Annual I | Performa | nce Appr | aisal Rati |        |        |        |
| My Team's Annual Perform From the Home page click the My Team's Annual Performance Appraisal Ratings tile. Your team displays. | nance Appra | aisal Ratin | M     | -         | s Annual I | Performa | nce Appr | aisal Rati |        |        |        |







## **How to Filter the Report**