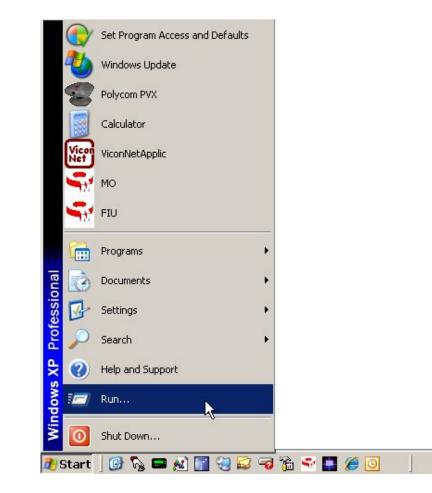

## How to...Search Your Home Directory

1) Left-click on the **Start** button located on the **Task Bar**. Then left-click on the **Run...** menu option.

2) Type <u>\\FSS09SF12\HOME</u> in the Open box and then left-click on the Ok button. *Note: Be patient, it may take several minutes for the home folder to display its contents.* 