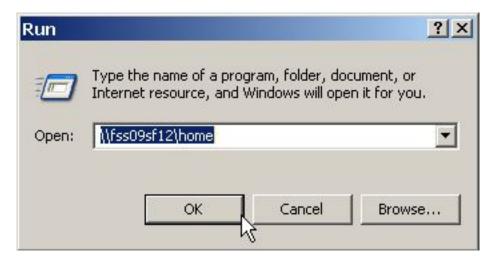

## How to...Search Your Home Directory

1) Left-click on the **Start** button located on the **Task Bar**. Then left-click on the **Run...** menu option.

2) Type <u>\\FSS09SF12\HOME</u> in the Open box and then left-click on the Ok button. *Note: Be patient, it may take several minutes for the home folder to display its contents.* 