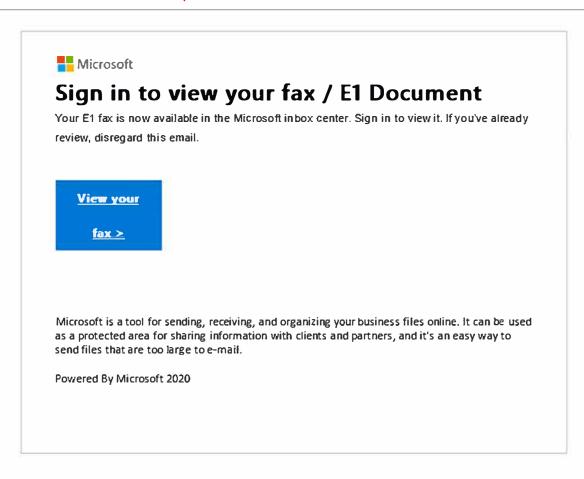

From: (800) 274-1815 <info@4crew.com> Sent: Monday, June 8, 2020 12:27 PM

To: (800) 274-1815

Subject: Send data from MFP13389231 06/08/2020

\*\*\*\* This is an EXTERNAL email. Exercise caution. DO NOT open attachments or click links from unknown senders or unexpected email. \*\*\*\*