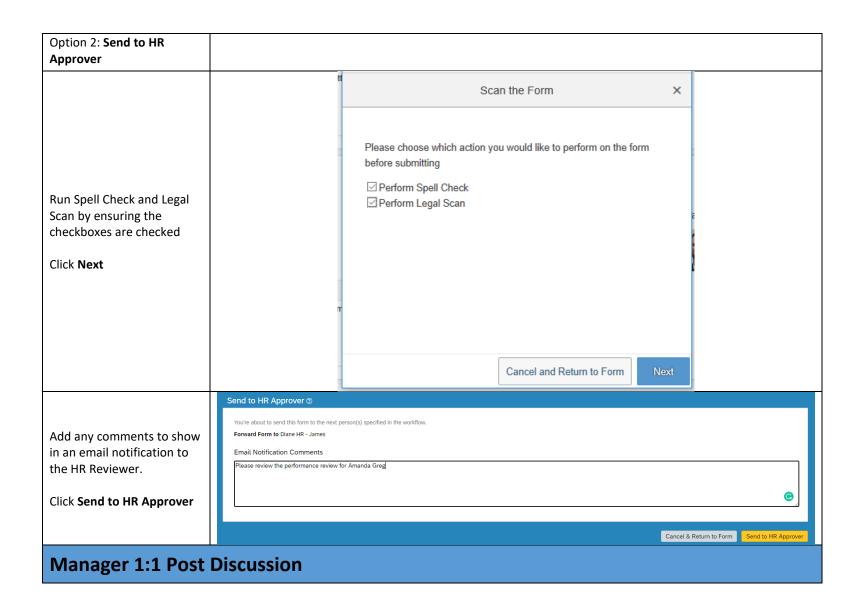

Option 1: Add an existing employee – search by name (internal employees)

Option 2: Add external Email address – for anyone outside of the company

Option 3: Recommended List – employees in your hierarchy