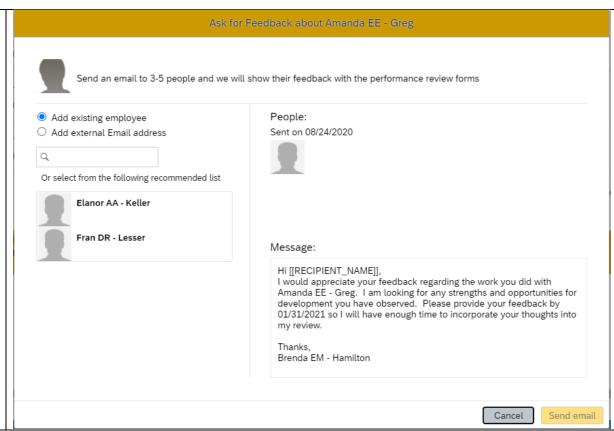

Option 1: Add an existing employee – search by name (internal employees)

Option 2: Add external Email address – for anyone outside of the company

Option 3: Recommended List – employees in your hierarchy