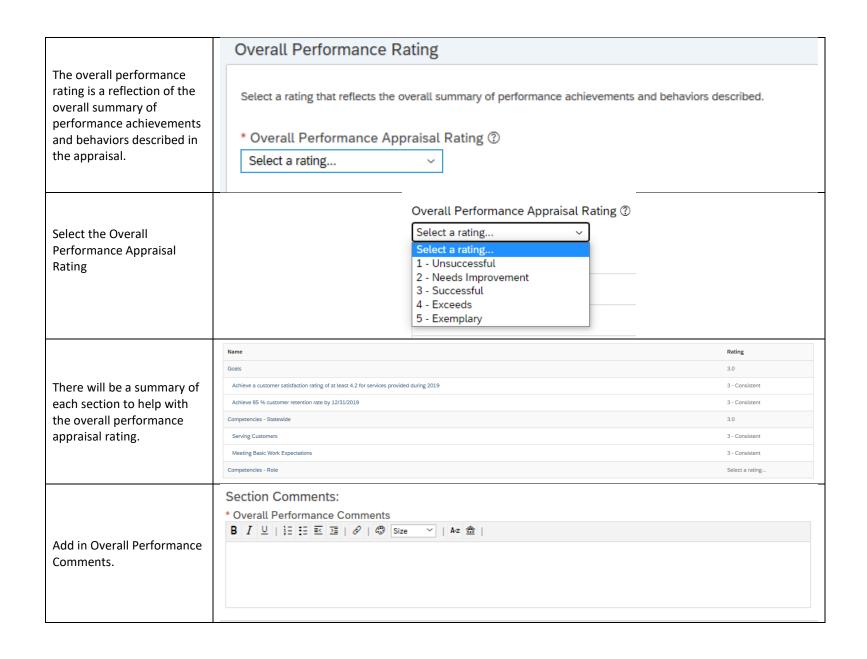

Tip: you are able to choose more than one individual at a time.

| Select one of the following<br>Ratings for each goal.                                        |                                                                              | Select a rating  1 - Unsuccessful  2 - Needs Improvement  3 - Successful  4 - Exceeds  5 - Exemplary |                                                                                                                                                                                                                                                                                                                |
|----------------------------------------------------------------------------------------------|------------------------------------------------------------------------------|------------------------------------------------------------------------------------------------------|----------------------------------------------------------------------------------------------------------------------------------------------------------------------------------------------------------------------------------------------------------------------------------------------------------------|
| Competenties: Sta                                                                            | te-Wide and Role-Ba                                                          | sed Section                                                                                          |                                                                                                                                                                                                                                                                                                                |
| Scroll down to the section titled Competencies.                                              |                                                                              |                                                                                                      |                                                                                                                                                                                                                                                                                                                |
| There are two sections of competencies, Statewide and Role-based.                            | expectations  * Manager Rating ⑦  Select a rating  * Comments by Brenda EM - | er needs, concerns and satisfaction; responds promptly to customer qu  Writing Assistant             | estions and requests; effectively manages customer  Ratings from Others  Employee Rating ③  3 - Successful                                                                                                                                                                                                     |
| For each Statewide and Role-based competency sections, enter a Rating and relevant Comments. | Hamilton  B I 및   j ≡ 詳 配 理   β   像 Size ▼   Az 金                            | THING PASSAGE                                                                                        | Comments by Amanda EE - Greg I do an adequate job making myself available to customers. I usually maintain effective communication with customers regarding deliverables and expectations. I try to remain flexible and keep this up, if anything erring on the side of too much communication with customers. |
| For suggested wording, click <b>Writing Assistant</b> .                                      |                                                                              |                                                                                                      |                                                                                                                                                                                                                                                                                                                |
| Select one of the following<br>Ratings for each<br>competencies.                             |                                                                              | Select a rating 1 - Unsuccessful 2 - Needs Improvement 3 - Successful 4 - Exceeds 5 - Exemplary      |                                                                                                                                                                                                                                                                                                                |