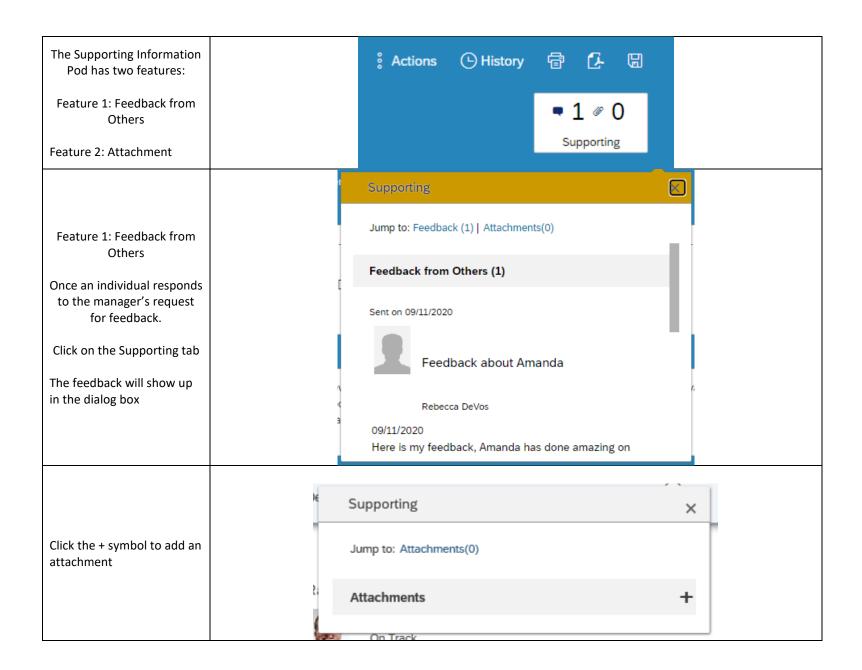

ice procedures · always follows service procedures Quote Below section. inadequate customer follow-through follows through with customers always handles customer inquiries inconsistent customer Once you are satisfied · handles service problems · communicates well with customers communication with the wording, click knows products, services highly professional demeanor Paste Quote. Give Advice Describe Behavior Click Close. Select a Narrative: Edit sample language as I Amanda appropriate Preview Quote Below













Option 1: Add an existing employee – search by name (internal employees)

Option 2: Add external Email address – for anyone outside of the company

Option 3: Recommended List – employees in your hierarchy

Tip: you are able to choose more than one individual at a time.









| Select one of the following<br>Ratings for each goal.                                        |                                                                              | Select a rating  1 - Unsuccessful  2 - Needs Improvement  3 - Successful  4 - Exceeds  5 - Exemplary |                                                                                                                                                                                                                                                                                                                |
|----------------------------------------------------------------------------------------------|------------------------------------------------------------------------------|-------------------------------------