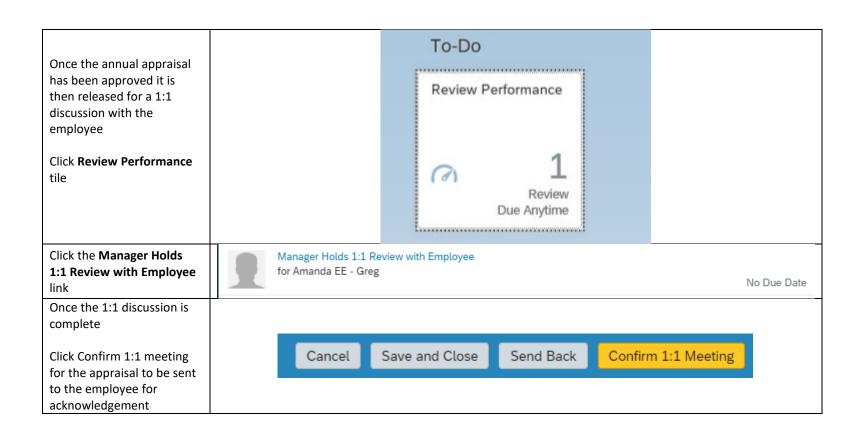

s service procedures Quote Below section. · inadequate customer follow-through follows through with customers always handles customer inquiries inconsistent customer · handles service problems · communicates well with customers Once you are satisfied communication knows products, services highly professional demeanor with the wording, click Paste Quote. Describe Behavior Give Advice If not wanting to Give Select a Narrative: Advice click Close. AmandaYou Edit sample language as Preview Quote Below appropriate in the Amanda does an adequate job making herself available to customers. Amanda usually maintains effective comment box after communication with customers regarding deliverables and expectations. Amanda tries to remain flexible and clicking Place Quote Close Place Quote