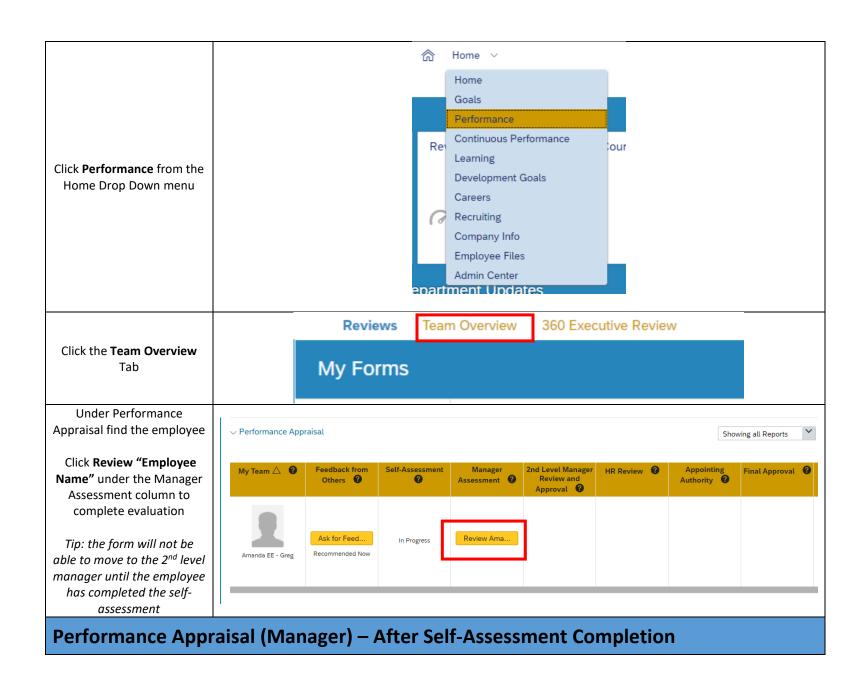

Click on Writing Assistant to Writing Assistant utilize this tool. Find a quote about Amanda's competency For each competency, Serving Customers sample language is provided that aligns to Builds strong relationships with customers; stays aware of customer needs, concerns and satisfaction; responds promptly to customer questions and requests; effectively manages customer expectations three performance levels. Select topics below Click the performance Exceeds Improve Meets level; sample language doesn't follow service procedures or
 available to customers always available to customers appears in the Preview know products well follows service procedures · always follows service procedures Quote Below section. inadequate customer follow-through follows through with customers always handles customer inquiries inconsistent customer Once you are satisfied · handles service problems · communicates well with customers communication with the wording, click knows products, services highly professional demeanor Paste Quote. Give Advice Describe Behavior Click Close. Select a Narrative: Edit sample language as I Amanda appropriate Preview Quote Below