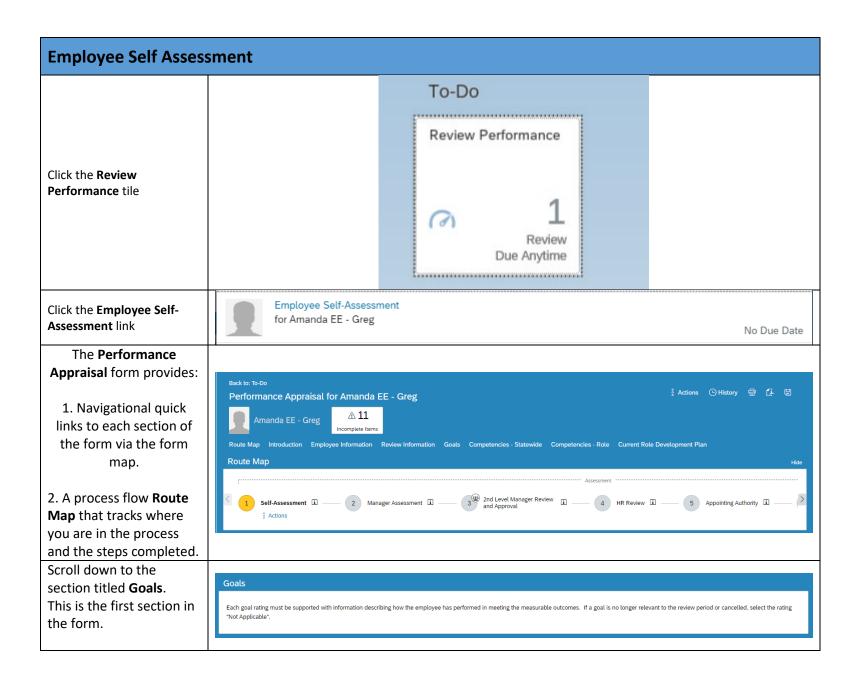

Tip: you are able to choose more than one individual at a time.

| Select one of the following<br>Ratings for each goal.                                        |                                                                              | Select a rating  1 - Unsuccessful  2 - Needs Improvement  3 - Successful  4 - Exceeds  5 - Exemplary |                                                                                                                                                                                                                                                                                                                |
|----------------------------------------------------------------------------------------------|------------------------------------------------------------------------------|------------------------------------------------------------------------------------------------------|----------------------------------------------------------------------------------------------------------------------------------------------------------------------------------------------------------------------------------------------------------------------------------------------------------------|
| Competenties: Sta                                                                            | te-Wide and Role-Ba                                                          | sed Section                                                                                          |                                                                                                                                                                                                                                                                                                                |
| Scroll down to the section titled Competencies.                                              |                                                                              |                                                                                                      |                                                                                                                                                                                                                                                                                                                |
| There are two sections of competencies, Statewide and Role-based.                            | expectations  * Manager Rating ⑦  Select a rating  * Comments by Brenda EM - | er needs, concerns and satisfaction; responds promptly to customer qu  Writing Assistant             | estions and requests; effectively manages customer  Ratings from Others  Employee Rating ③  3 - Successful                                                                                                                                                                                                     |
| For each Statewide and Role-based competency sections, enter a Rating and relevant Comments. | Hamilton  B I 및   j ≡ 詳 配 理   β   像 Size ▼   Az 金                            | THING PASSAGE                                                                                        | Comments by Amanda EE - Greg I do an adequate job making myself available to customers. I usually maintain effective communication with customers regarding deliverables and expectations. I try to remain flexible and keep this up, if anything erring on the side of too much communication with customers. |
| For suggested wording, click <b>Writing Assistant</b> .                                      |                                                                              |                                                                                                      |                                                                                                                                                                                                                                                                                                                |
| Select one of the following<br>Ratings for each<br>competencies.                             |                                                                              | Select a rating 1 - Unsuccessful 2 - Needs Improvement 3 - Successful 4 - Exceeds 5 - Exemplary      |                                                                                                                                                                                                                                                                                                                |