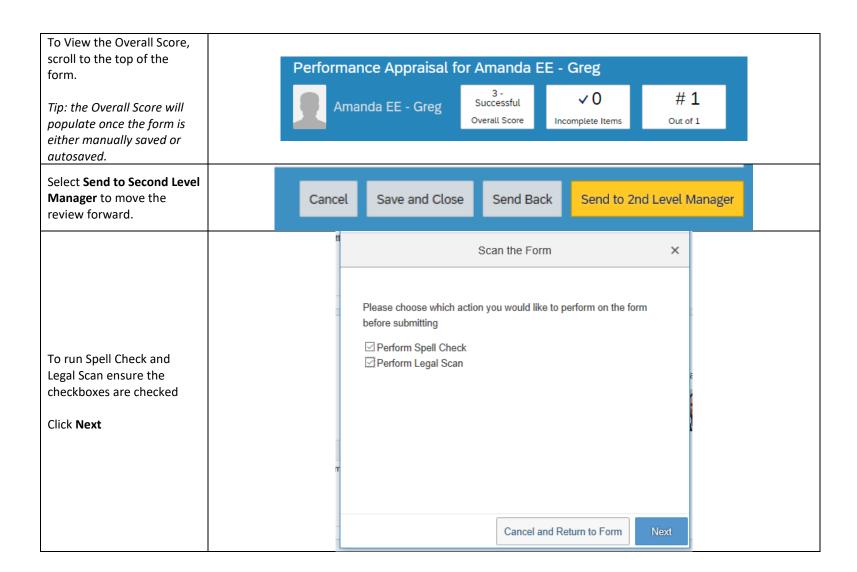

follows service procedures Quote Below section. · inadequate customer follow-through follows through with customers always handles customer inquiries inconsistent customer · handles service problems · communicates well with customers Once you are satisfied communication knows products, services highly professional demeanor with the wording, click Paste Quote. Describe Behavior Give Advice If not wanting to Give Select a Narrative: Advice click Close. AmandaYou Edit sample language as Preview Quote Below appropriate in the Amanda does an adequate job making herself available to customers. Amanda usually maintains effective comment box after communication with customers regarding deliverables and expectations. Amanda tries to remain flexible and clicking Place Quote Close Place Quote