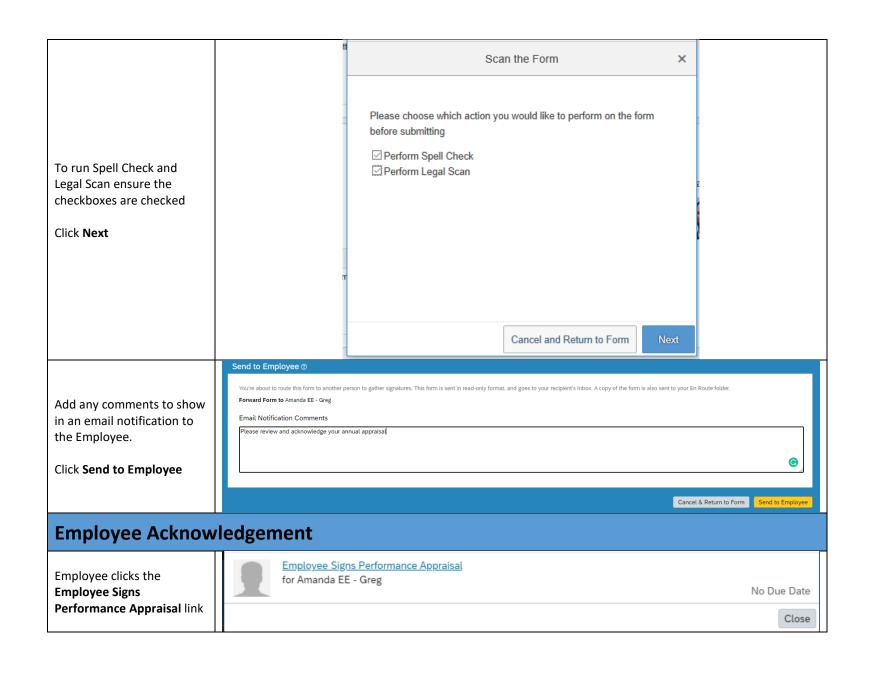

service procedures Quote Below section. · inadequate customer follow-through follows through with customers always handles customer inquiries inconsistent customer · handles service problems · communicates well with customers Once you are satisfied communication knows products, services highly professional demeanor with the wording, click Paste Quote. Describe Behavior Give Advice If not wanting to Give Select a Narrative: Advice click Close. AmandaYou Edit sample language as Preview Quote Below appropriate in the Amanda does an adequate job making herself available to customers. Amanda usually maintains effective comment box after communication with customers regarding deliverables and expectations. Amanda tries to remain flexible and clicking Place Quote Close Place Quote