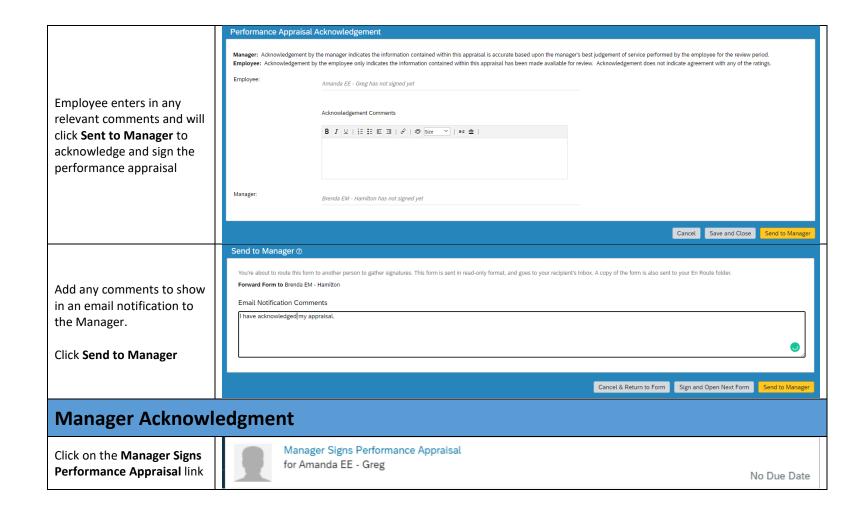

Click on Writing Assistant to Writing Assistant utilize this tool. Find a quote about Amanda's competency For each competency, Serving Customers sample language is provided that aligns to Builds strong relationships with customers; stays aware of customer needs, concerns and satisfaction; responds promptly to customer questions and requests; effectively manages customer expectations three performance levels. Select topics below Click the performance Exceeds Improve Meets level; sample language doesn't follow service procedures or
 available to customers always available to customers appears in the Preview know products well follows service procedures · always follows service procedures Quote Below section. inadequate customer follow-through follows through with customers always handles customer inquiries inconsistent customer Once you are satisfied · handles service problems · communicates well with customers communication with the wording, click knows products, services highly professional demeanor Paste Quote. Give Advice Describe Behavior Click Close. Select a Narrative: Edit sample language as I Amanda appropriate Preview Quote Below

Click on Writing Assistant to Writing Assistant utilize this tool. Find a quote about Amanda's competency For each unit Serving Customers competency sample Builds strong relationships with customers; stays aware of customer needs, concerns and satisfaction; responds promptly to customer questions and requests; effectively manages customer expectations language is provided that aligns to three performance levels. Select topics below Click the performance Exceeds Improve Meets level; sample language doesn't follow service procedures or
 available to customers · always available to customers appears in the Preview know products well · follows service procedures always follows service procedures Quote Below section. · inadequate customer follow-through follows through with customers always handles customer inquiries inconsistent customer · handles service problems · communicates well with customers Once you are satisfied communication knows products, services highly professional demeanor with the wording, click Paste Quote. Describe Behavior Give Advice If not wanting to Give Select a Narrative: Advice click Close. AmandaYou Edit sample language as Preview Quote Below appropriate in the Amanda does an adequate job making herself available to customers. Amanda usually maintains effective comment box after communication with customers regarding deliverables and expectations. Amanda tries to remain flexible and clicking Place Quote Close Place Quote