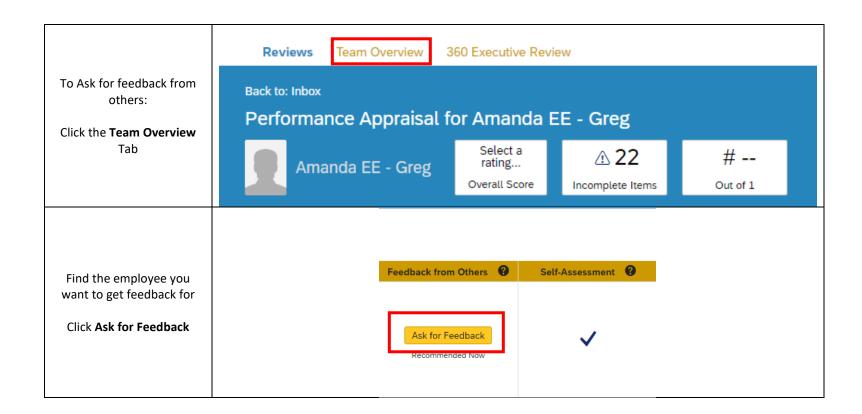

Option 1: Add an existing employee – search by name (internal employees)

Option 2: Add external Email address – for anyone outside of the company

Option 3: Recommended List – employees in your hierarchy