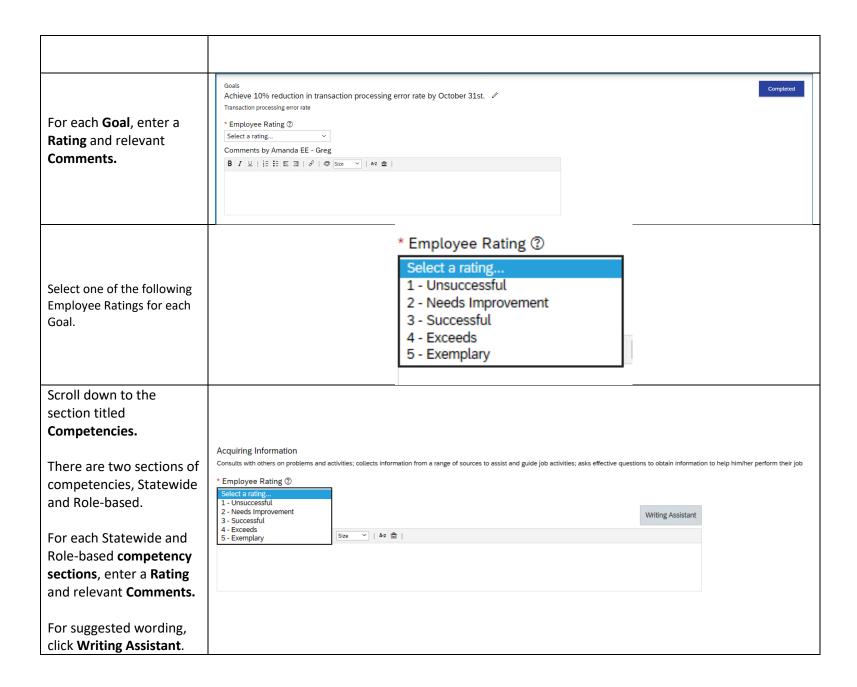

Tip: you are able to choose more than one individual at a time.

| Select one of the following<br>Ratings for each goal.                                        |                                                                              | Select a rating  1 - Unsuccessful  2 - Needs Improvement  3 - Successful  4 - Exceeds  5 - Exemplary |                                                                                                                                                                                                                                                                                                                |
|----------------------------------------------------------------------------------------------|------------------------------------------------------------------------------|------------------------------------------------------------------------------------------------------|----------------------------------------------------------------------------------------------------------------------------------------------------------------------------------------------------------------------------------------------------------------------------------------------------------------|
| Competenties: Sta                                                                            | te-Wide and Role-Ba                                                          | sed Section                                                                                          |                                                                                                                                                                                                                                                                                                                |
| Scroll down to the section titled Competencies.                                              |                                                                              |                                                                                                      |                                                                                                                                                                                                                                                                                                                |
| There are two sections of competencies, Statewide and Role-based.                            | expectations  * Manager Rating ⑦  Select a rating  * Comments by Brenda EM - | er needs, concerns and satisfaction; responds promptly to customer qu  Writing Assistant             | estions and requests; effectively manages customer  Ratings from Others  Employee Rating ③  3 - Successful                                                                                                                                                                                                     |
| For each Statewide and Role-based competency sections, enter a Rating and relevant Comments. | Hamilton  B I 및   j ≡ 詳 配 理   β   像 Size ▼   Az 金                            | THING PASSAGE                                                                                        | Comments by Amanda EE - Greg I do an adequate job making myself available to customers. I usually maintain effective communication with customers regarding deliverables and expectations. I try to remain flexible and keep this up, if anything erring on the side of too much communication with customers. |
| For suggested wording, click <b>Writing Assistant</b> .                                      |                                                                              |                                                                                                      |                                                                                                                                                                                                                                                                                                                |
| Select one of the following<br>Ratings for each<br>competencies.                             |                                                                              | Select a rating 1 - Unsuccessful 2 - Needs Improvement 3 - Successful 4 - Exceeds 5 - Exemplary      |                                                                                                                                                                                                                                                                                                                |