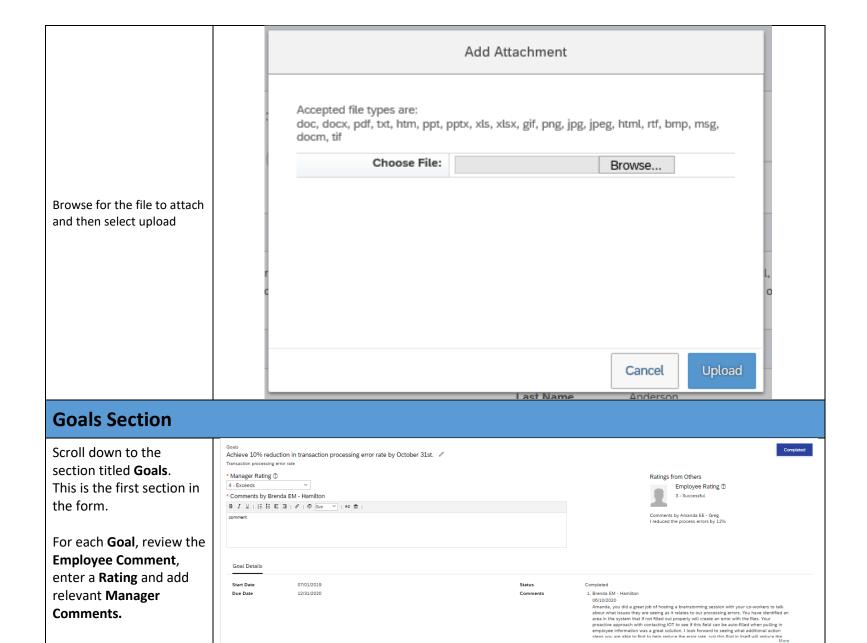

Tip: you are able to choose more than one individual at a time.

| Select one of the following<br>Ratings for each goal.                                        |                                                                              | Select a rating  1 - Unsuccessful  2 - Needs Improvement  3 - Successful  4 - Exceeds  5 - Exemplary |                                                                                                                                                                                                                                                                                                                |
|----------------------------------------------------------------------------------------------|------------------------------------------------------------------------------|------------------------------------------------------------------------------------------------------|----------------------------------------------------------------------------------------------------------------------------------------------------------------------------------------------------------------------------------------------------------------------------------------------------------------|
| Competenties: Sta                                                                            | te-Wide and Role-Ba                                                          | sed Section                                                                                          |                                                                                                                                                                                                                                                                                                                |
| Scroll down to the section titled Competencies.                                              |                                                                              |                                                                                                      |                                                                                                                                                                                                                                                                                                                |
| There are two sections of competencies, Statewide and Role-based.                            | expectations  * Manager Rating ⑦  Select a rating  * Comments by Brenda EM - | er needs, concerns and satisfaction; responds promptly to customer qu  Writing Assistant             | estions and requests; effectively manages customer  Ratings from Others  Employee Rating ③  3 - Successful                                                                                                                                                                                                     |
| For each Statewide and Role-based competency sections, enter a Rating and relevant Comments. | Hamilton  B I 및   j ≡ 詳 配 理   β   像 Size ▼   Az 金                            | THING PASSAGE                                                                                        | Comments by Amanda EE - Greg I do an adequate job making myself available to customers. I usually maintain effective communication with customers regarding deliverables and expectations. I try to remain flexible and keep this up, if anything erring on the side of too much communication with customers. |
| For suggested wording, click <b>Writing Assistant</b> .                                      |                                                                              |                                                                                                      |                                                                                                                                                                                                                                                                                                                |
| Select one of the following<br>Ratings for each<br>competencies.                             |                                                                              | Select a rating 1 - Unsuccessful 2 - Needs Improvement 3 - Successful 4 - Exceeds 5 - Exemplary      |                                                                                                                                                                                                                                                                                                                |