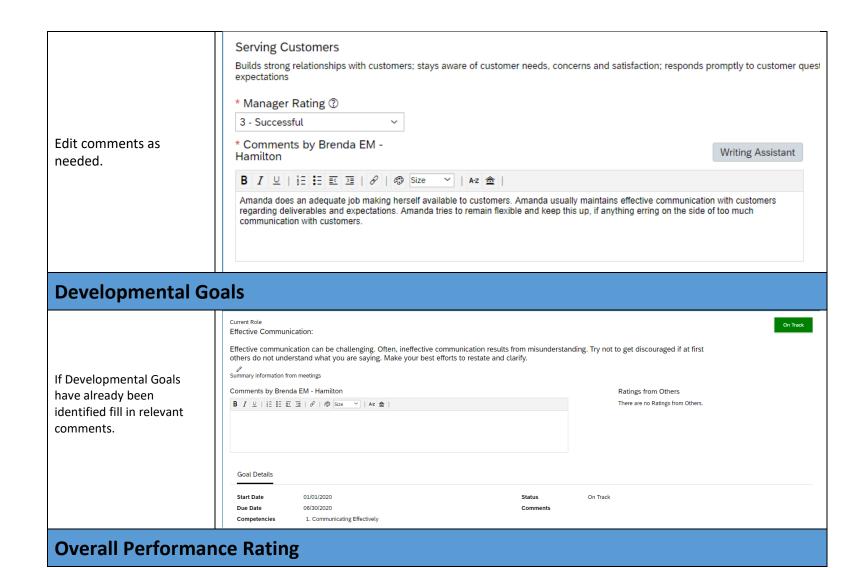

Tip: you are able to choose more than one individual at a time.

| Select one of the following<br>Ratings for each goal.                                        |                                                                              | Select a rating  1 - Unsuccessful  2 - Needs Improvement  3 - Successful  4 - Exceeds  5 - Exemplary |                                                                                                                                                                                                                                                                                                                |
|----------------------------------------------------------------------------------------------|------------------------------------------------------------------------------|------------------------------------------------------------------------------------------------------|----------------------------------------------------------------------------------------------------------------------------------------------------------------------------------------------------------------------------------------------------------------------------------------------------------------|
| Competenties: Sta                                                                            | te-Wide and Role-Ba                                                          | sed Section                                                                                          |                                                                                                                                                                                                                                                                                                                |
| Scroll down to the section titled Competencies.                                              |                                                                              |                                                                                                      |                                                                                                                                                                                                                                                                                                                |
| There are two sections of competencies, Statewide and Role-based.                            | expectations  * Manager Rating ⑦  Select a rating  * Comments by Brenda EM - | er needs, concerns and satisfaction; responds promptly to customer qu  Writing Assistant             | estions and requests; effectively manages customer  Ratings from Others  Employee Rating ③  3 - Successful                                                                                                                                                                                                     |
| For each Statewide and Role-based competency sections, enter a Rating and relevant Comments. | Hamilton  B I 및   j ≡ 詳 配 理   β   像 Size ▼   Az 金                            | THING PASSAGE                                                                                        | Comments by Amanda EE - Greg I do an adequate job making myself available to customers. I usually maintain effective communication with customers regarding deliverables and expectations. I try to remain flexible and keep this up, if anything erring on the side of too much communication with customers. |
| For suggested wording, click <b>Writing Assistant</b> .                                      |                                                                              |                                                                                                      |                                                                                                                                                                                                                                                                                                                |
| Select one of the following<br>Ratings for each<br>competencies.                             |                                                                              | Select a rating 1 - Unsuccessful 2 - Needs Improvement 3 - Successful 4 - Exceeds 5 - Exemplary      |                                                                                                                                                                                                                                                                                                                |