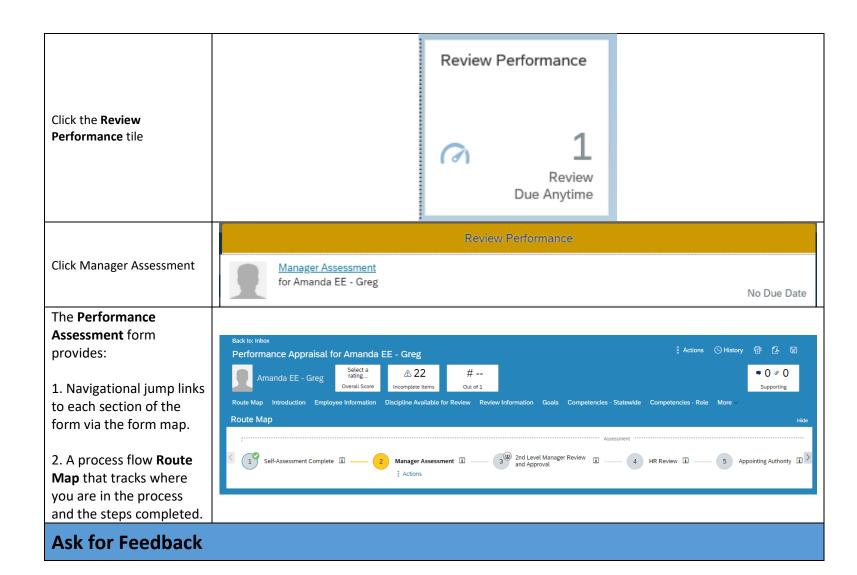

Click on Writing Assistant to Writing Assistant utilize this tool. Find a quote about Amanda's competency For each competency, Serving Customers sample language is provided that aligns to Builds strong relationships with customers; stays aware of customer needs, concerns and satisfaction; responds promptly to customer questions and requests; effectively manages customer expectations three performance levels. Select topics below Click the performance Exceeds Improve Meets level; sample language doesn't follow service procedures or
 available to customers always available to customers appears in the Preview know products well follows service procedures · always follows service procedures Quote Below section. inadequate customer follow-through follows through with customers always handles customer inquiries inconsistent customer Once you are satisfied · handles service problems · communicates well with customers communication with the wording, click knows products, services highly professional demeanor Paste Quote. Give Advice Describe Behavior Click Close. Select a Narrative: Edit sample language as I Amanda appropriate Preview Quote Below