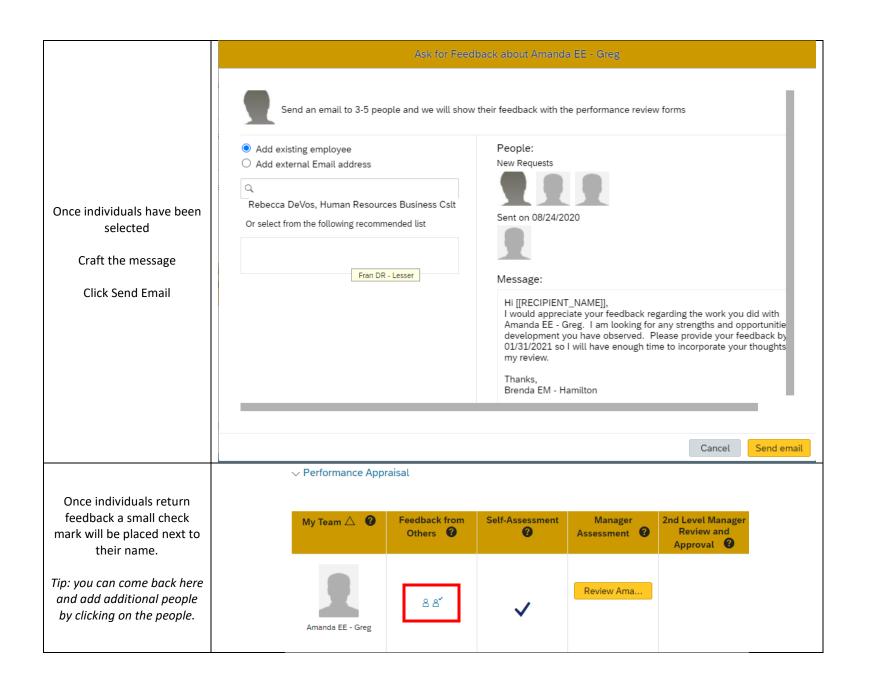

rvice procedures · always follows service procedures Quote Below section. inadequate customer follow-through follows through with customers always handles customer inquiries inconsistent customer Once you are satisfied · handles service problems · communicates well with customers communication with the wording, click knows products, services highly professional demeanor Paste Quote. Give Advice Describe Behavior Click Close. Select a Narrative: Edit sample language as I Amanda appropriate Preview Quote Below













Option 1: Add an existing employee – search by name (internal employees)

Option 2: Add external Email address – for anyone outside of the company

Option 3: Recommended List – employees in your hierarchy

Tip: you are able to choose more than one individual at a time.









| Select one of the following<br>Ratings for each goal.                                        |                                                                              | Select a rating  1 - Unsuccessful  2 - Needs Improvement  3 - Successful  4 - Exceeds  5 - Exemplary |                                                                                                                                                                                                                                                                                                                |
|----------------------------------------------------------------------------------------------|------------------------------------------------------------------------------|-----------------------------------