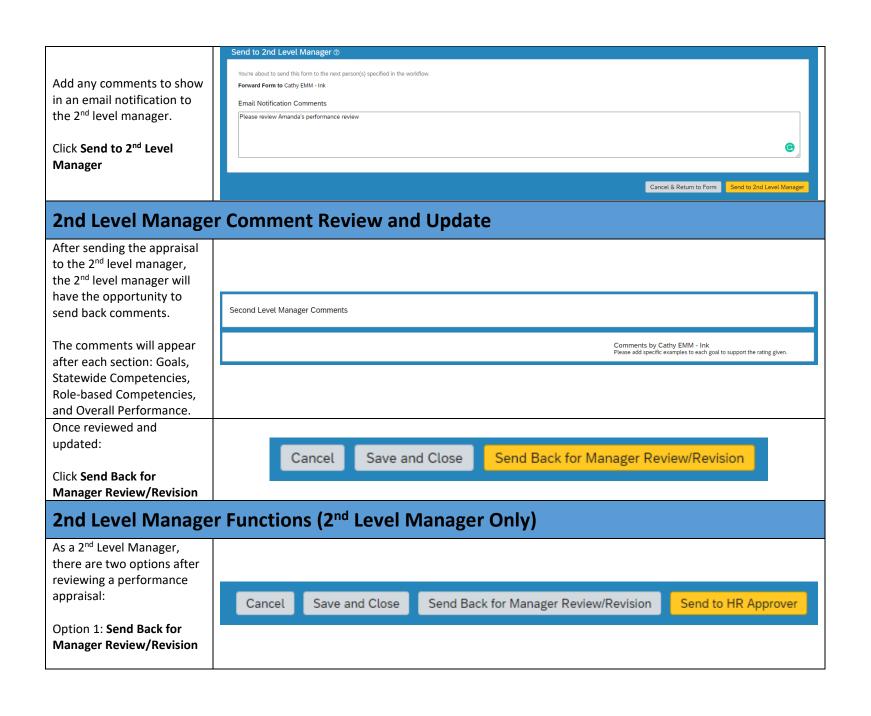

Click on Writing Assistant to Writing Assistant utilize this tool. Find a quote about Amanda's competency For each competency, Serving Customers sample language is provided that aligns to Builds strong relationships with customers; stays aware of customer needs, concerns and satisfaction; responds promptly to customer questions and requests; effectively manages customer expectations three performance levels. Select topics below Click the performance Exceeds Improve Meets level; sample language doesn't follow service procedures or
 available to customers always available to customers appears in the Preview know products well follows service procedures · always follows service procedures Quote Below section. inadequate customer follow-through follows through with customers always handles customer inquiries inconsistent customer Once you are satisfied · handles service problems · communicates well with customers communication with the wording, click knows products, services highly professional demeanor Paste Quote. Give Advice Describe Behavior Click Close. Select a Narrative: Edit sample language as I Amanda appropriate Preview Quote Below