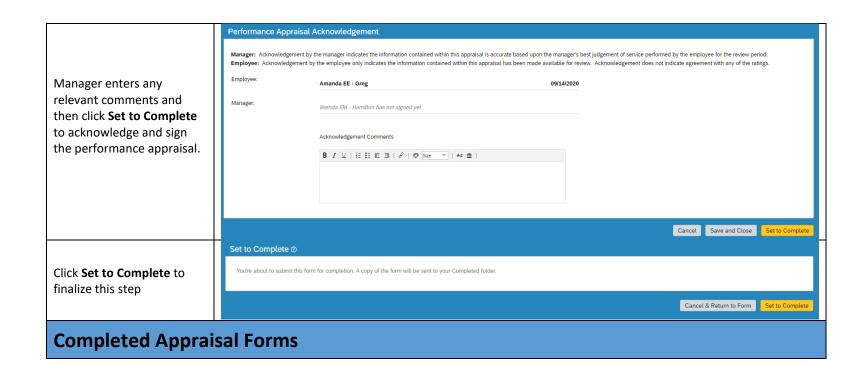

Tip: you are able to choose more than one individual at a time.

| Select one of the following<br>Ratings for each goal.                                        |                                                                              | Select a rating  1 - Unsuccessful  2 - Needs Improvement  3 - Successful  4 - Exceeds  5 - Exemplary |                                                                                                                                                                                                                                                                                                                |
|----------------------------------------------------------------------------------------------|------------------------------------------------------------------------------|------------------------------------------------------------------------------------------------------|----------------------------------------------------------------------------------------------------------------------------------------------------------------------------------------------------------------------------------------------------------------------------------------------------------------|
| Competenties: Sta                                                                            | te-Wide and Role-Ba                                                          | sed Section                                                                                          |                                                                                                                                                                                                                                                                                                                |
| Scroll down to the section titled Competencies.                                              |                                                                              |                                                                                                      |                                                                                                                                                                                                                                                                                                                |
| There are two sections of competencies, Statewide and Role-based.                            | expectations  * Manager Rating ⑦  Select a rating  * Comments by Brenda EM - | er needs, concerns and satisfaction; responds promptly to customer qu  Writing Assistant             | estions and requests; effectively manages customer  Ratings from Others  Employee Rating ③  3 - Successful                                                                                                                                                                                                     |
| For each Statewide and Role-based competency sections, enter a Rating and relevant Comments. | Hamilton  B I 및   j ≡ 詳 配 理   β   像 Size ▼   Az 金                            | THING PASSAGE                                                                                        | Comments by Amanda EE - Greg I do an adequate job making myself available to customers. I usually maintain effective communication with customers regarding deliverables and expectations. I try to remain flexible and keep this up, if anything erring on the side of too much communication with customers. |
| For suggested wording, click <b>Writing Assistant</b> .                                      |                                                                              |                                                                                                      |                                                                                                                                                                                                                                                                                                                |
| Select one of the following<br>Ratings for each<br>competencies.                             |                                                                              | Select a rating 1 - Unsuccessful 2 - Needs Improvement 3 - Successful 4 - Exceeds 5 - Exemplary      |                                                                                                                                                                                                                                                                                                                |