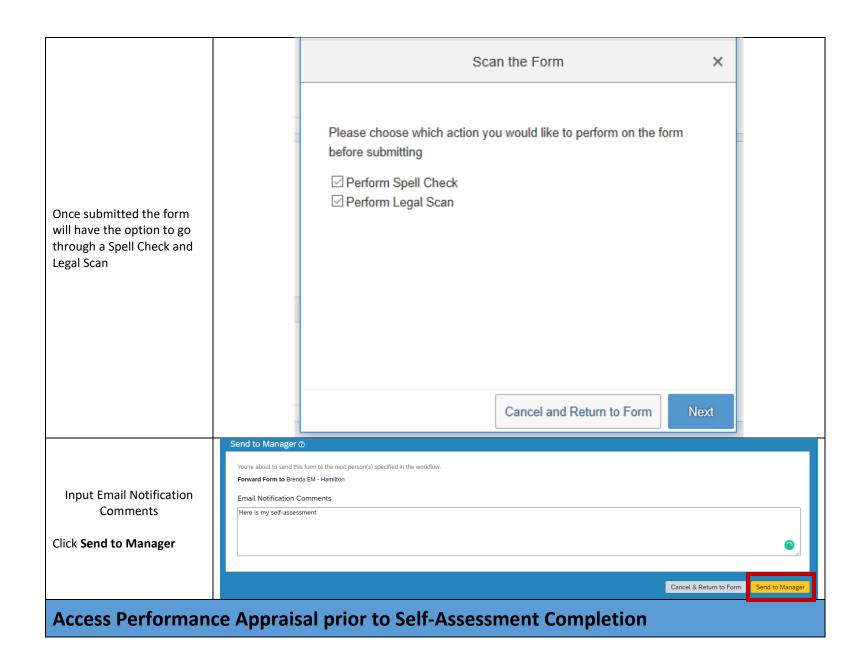

ages customer expectations three performance levels. Select topics below Click the performance Exceeds Improve Meets level; sample language doesn't follow service procedures or
 available to customers always available to customers appears in the Preview know products well follows service procedures · always follows service procedures Quote Below section. inadequate customer follow-through follows through with customers always handles customer inquiries inconsistent customer Once you are satisfied · handles service problems · communicates well with customers communication with the wording, click knows products, services highly professional demeanor Paste Quote. Give Advice Describe Behavior Click Close. Select a Narrative: Edit sample language as I Amanda appropriate Preview Quote Below













Option 1: Add an existing employee – search by name (internal employees)

Option 2: Add external Email address – for anyone outside of the company

Option 3: Recommended List – employees in your hierarchy

Tip: you are able to choose more than one individual at a time.









| Select one of the following<br>Ratings for each goal.                                        |                                                                              | Select a rating  1 - Unsuccessful  2 - Needs Improvement  3 - Successful  4 - Exceeds  5 - Exemplary |