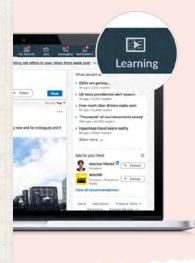

are learning

03

Keep learning top-ofmind with high-quality, expert-led learning recommendations as you scroll down your newsfeed

One click and the course starts playing right in your newsfeed.