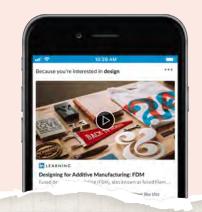

## Here are a few benefits to connecting your LinkedIn account to LinkedIn Learning:

01

Save time with easy access directly from LinkedIn.com

02

Experience more personalized learning with personalized recommendations based on your professional profile and what others in your role or industry

are learning

03

Keep learning top-ofmind with high-quality, expert-led learning recommendations as you scroll down your newsfeed

One click and the course starts playing right in your newsfeed.