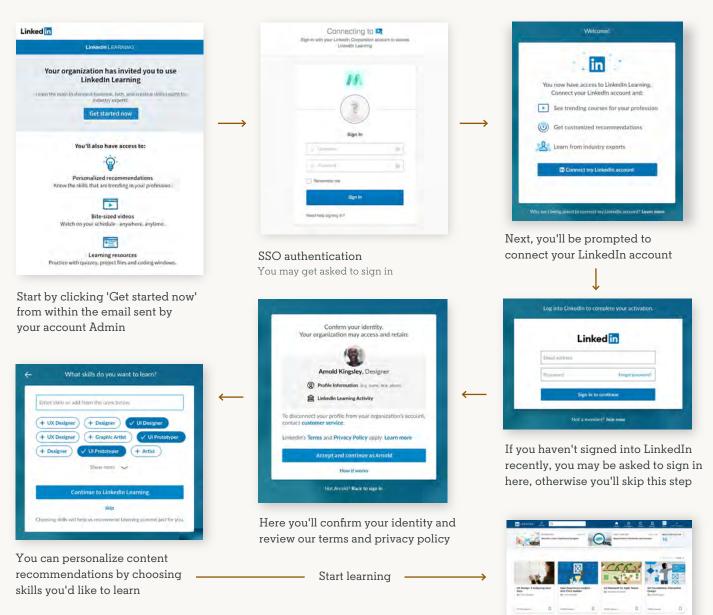

## It's easy to use your LinkedIn account to connect to LinkedIn Learning

## Here are a few benefits to connecting your LinkedIn account to LinkedIn Learning:

01

Save time with easy access directly from LinkedIn.com

02

Experience more personalized learning with personalized recommendations based on your professional profile and what others in your role or industry

are learning

03

Keep learning top-ofmind with high-quality, expert-led learning recommendations as you scroll down your newsfeed

One click and the course starts playing right in your newsfeed.

#### Don't have a LinkedIn account? Creating one is simple.

It's an easy process and only requires a name, email address, location, job title and company name.

#### Your data is secure and your privacy is our #1 priority

When you connect your LinkedIn account, rest assured that only your learning activity will be shared with your employer. No other activity or data from your LinkedIn account will ever be accessible or shared with your employer. See the <u>details of our Privacy Information here.</u>

To access your learning account visit linkedin.com/learning/login