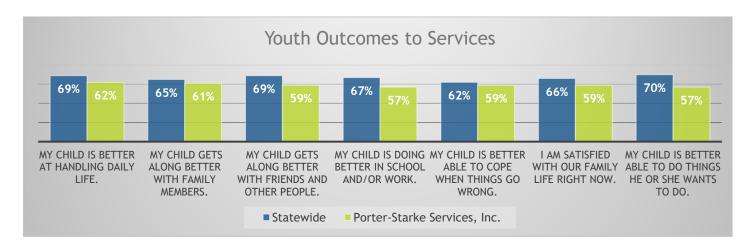

The Youth Services Survey for Families (YSS-F) is a nationally used survey and measures satisfaction of parents of youth receiving services. Online electronic surveys, via Survey Monkey, were created for each organization with a unique link code for caregivers to access and complete the survey. Each organization was asked to choose at least one week to conduct surveys between August 28 and September 22, 2022; 78 surveys were completed. Surveys were completed anonymously. Below are the questions asked regarding outcomes of services.