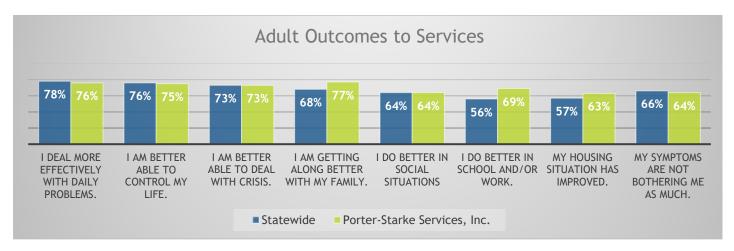

## **Outcome Data**

The Mental Health Statistics Improvement Program (MHSIP) survey is a nationally used survey and measures satisfaction of adults receiving services. Online electronic surveys, via Survey Monkey, were created for each organization with a unique link code for caregivers to access and complete the survey. Each organization was asked to choose at least one week to conduct surveys between August 28 and September 22, 2022; 300 surveys were completed. Surveys were completed anonymously. Below are the questions asked regarding outcomes of services.