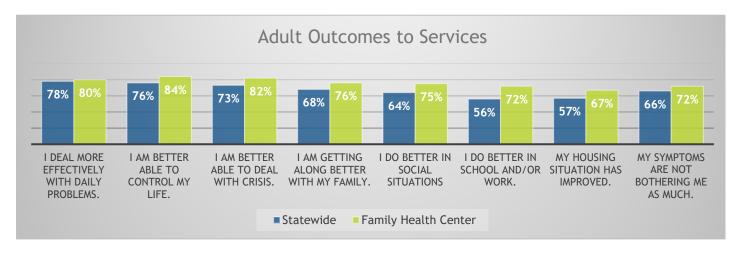

## **Outcome Data**

The Mental Health Statistics Improvement Program (MHSIP) survey is a nationally used survey and measures satisfaction of adults receiving services. Online electronic surveys, via Survey Monkey, were created for each organization with a unique link code for caregivers to access and complete the survey. Each organization was asked to choose at least one week to conduct surveys between August 28 and September 22, 2022; 187 surveys were completed. Surveys were completed anonymously. Below are the questions asked regarding outcomes of services.