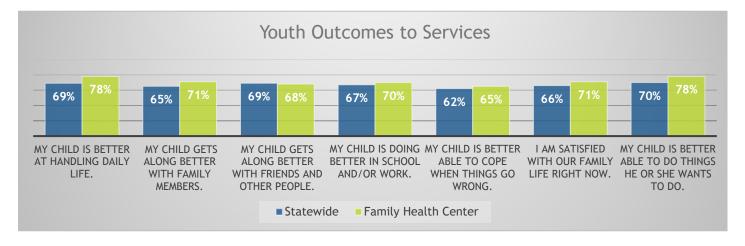

The Youth Services Survey for Families (YSS-F) is a nationally used survey and measures satisfaction of parents of youth receiving services. Online electronic surveys, via Survey Monkey, were created for each organization with a unique link code for caregivers to access and complete the survey. Each organization was asked to choose at least one week to conduct surveys between August 28 and September 22, 2022; 66 surveys were completed. Surveys were completed anonymously. Below are the questions asked regarding outcomes of services.