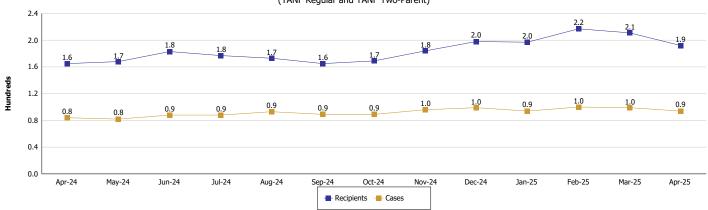

#### **SNAP Households and Recipients**

Source:

**Run Date**: May 11, 2025 Page 7 of 9