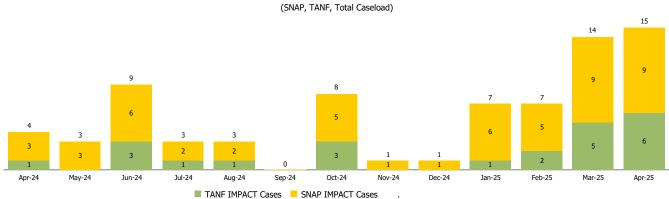

#### **Monthly Management Report**

Reporting Month: April 2025 **Location: Delaware County** 

#### INDIANA MANPOWER PLACEMENT AND COMPREHENSIVE TRAINING (IMPACT)

|                                                                   | April 2025 | March<br>2025 | April 2024 | Annual Change |
|-------------------------------------------------------------------|------------|---------------|------------|---------------|
| Number of IMPACT cases                                            | 15         | 14            | 4          | 275.00%       |
| Number of TANF IMPACT adults                                      | 6          | 5             | 1          | 500.00%       |
| Number of SNAP IMPACT Cases                                       | 9          | 9             | 3          | 200.00%       |
| Total number of adults employed                                   | 26         | 26            | 33         | -21.21%       |
| Number of TANF IMPACT adults newly employed (within past 30 days) | 1          | 0             | 0          |               |
| Number of SNAP IMPACT adults employed                             | 25         | 26            | 33         | -24.24%       |
| Total number of adults ineligible due to employment               | 36         | 29            | 18         | 100.00%       |
| Number of TANF adults ineligible due to employment                | 1          | 1             | 0          |               |
| Number of SNAP adults ineligible due to employment                | 35         | 28            | 18         | 94.44%        |

#### **IMPACT Caseloads**

Run Date: May 11, 2025 Page 9 of 9