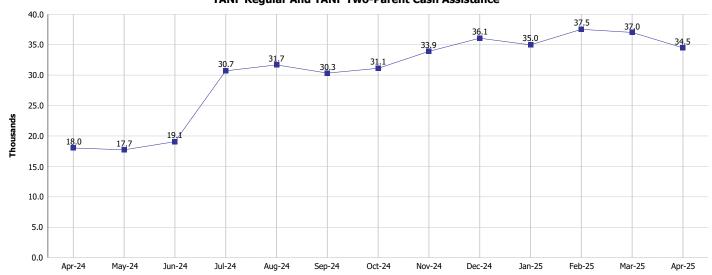

#### **TANF Cases and Recipients**

(TANF Regular and TANF Two-Parent)

Source: DATA WAREHOUSE

**Run Date**: May 11, 2025 Page 4 of 9