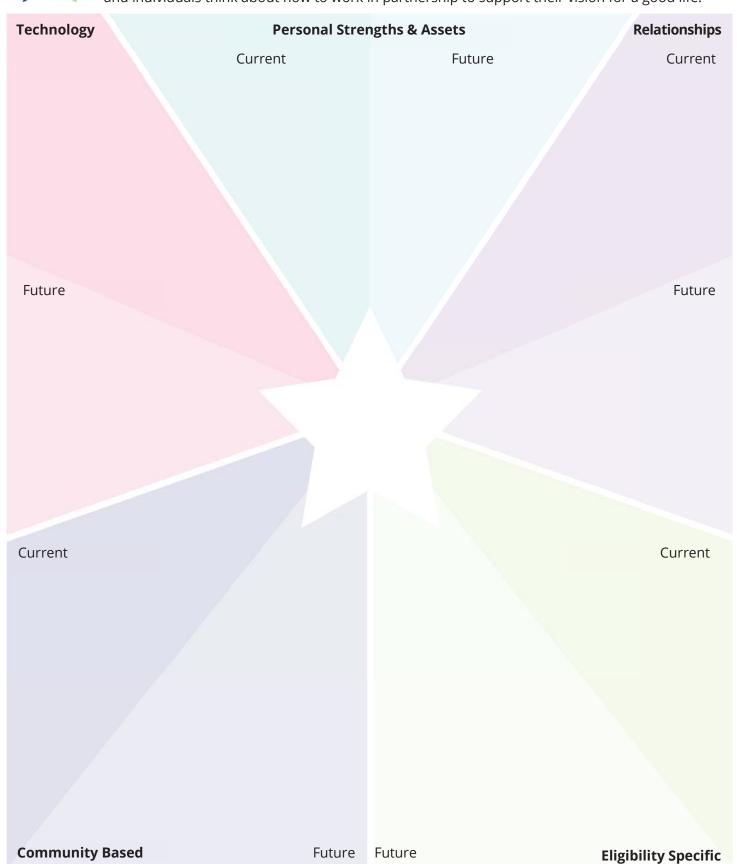

## **Integrated Services and Supports**

People need supports to lead good lives. Using a combination of lots of different kinds of support helps to plot a trajectory toward an inclusive, quality, community life. This tool will help families and individuals think about how to work in partnership to support their vision for a good life.