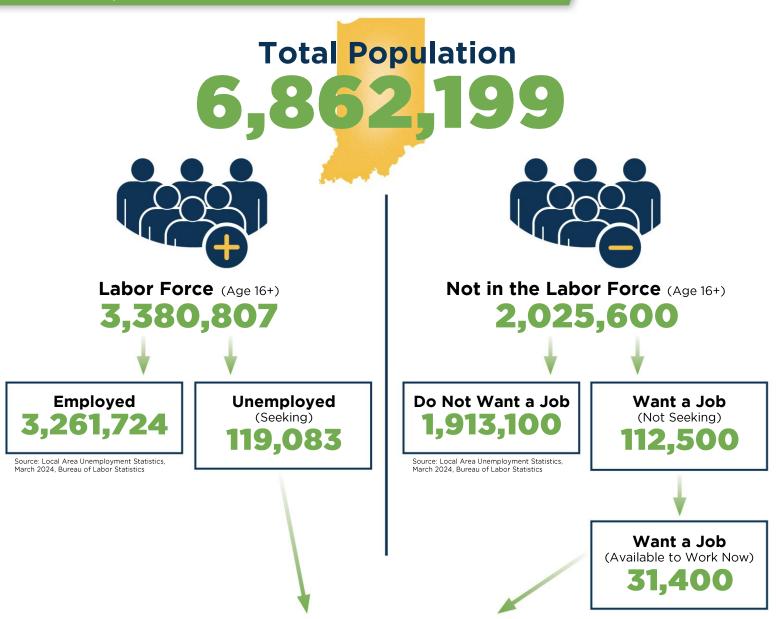

## **March Indiana Labor Force**

Released April 19, 2024

## **Potential Workers**

(Unemployed and Seeking a Job + Not in the Labor Force but Want a Job/Available to Work Now)

150,483

More about the US Bureau of Labor Statistics data sources used within:

Local Area Unemployment Statistics (LAUS): Captures Indiana's labor force, which includes those currently employed and those who are unemployed and actively seeking work.

Current Population Survey (CPS): Captures individuals not participating in Indiana's Labor Force. This set includes non-participants that do not want a job (i.e. retirees and students) and those that want a job, but are not actively seeking work.

U.S. Census Bureau, Indiana Population 2023.