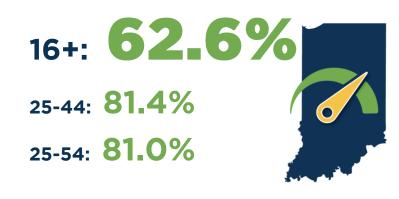

## LABOR FORCE PARTICIPATION RATE\*

National Labor Force

**Open Job Postings** 

Weekly UI Continued Claims

Filed Week Ending March 2, 2024

Source: Local Area Unemployment Statistics, Bureau of Labor Statistics; Indiana Career Connect

\* The percentage of Hoosiers 16 and older who are either working or actively looking for work. Those not in the labor force include primarily, students, retirees and other non-working populations, such as individuals unable to work due to a disability or illness, or adults responsible for their family's childcare needs.