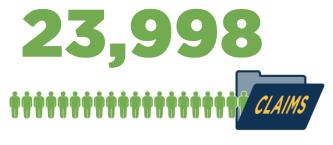

## LABOR FORCE PARTICIPATION RATE\*

National Labor Force

**Open Job Postings** 

Weekly UI Continued Claims

Filed Week Ending March 2, 2024

Source: Local Area Unemployment Statistics, Bureau of Labor Statistics; Indiana Career Connect