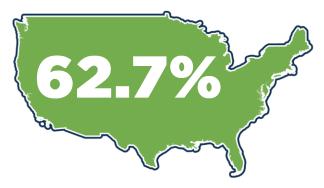

## LABOR FORCE PARTICIPATION RATE\*

National Labor Force

**Open Job Postings** 

Weekly UI Continued Claims

Filed Week Ending March 2, 2024

Source: Local Area Unemployment Statistics, Bureau of Labor Statistics; Indiana Career Connect

\* The percentage of Hoosiers 16 and older who are either working or actively looking for work. Those not in the labor force include primarily, students, retirees and other non-working populations, such as individuals unable to work due to a disability or illness, or adults responsible for their family's childcare needs.