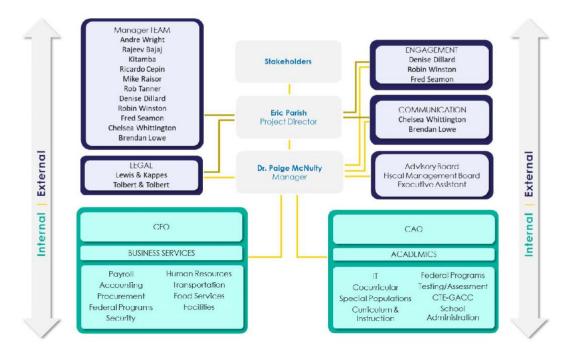

Manager Team. He is a licensed CPA with an audit background. He will continue to prepare forecasts and reports and provide detailed financial analysis. His primary role is fiscal analysis and updating the Viable Deficit Reduction Plan.

### ADDITIONAL SUPPORT

Additional support services may be provided by independent or related entities or individuals to MGT. Services provided by independent or related entities or individuals could be funded through Title or other supplemental revenue sources. MGT can serve as intermediary and connector of this type of support service provider.



DISTRESSED UNIT APPEAL BOARD | MAY 26, 2022 PROPOSAL FOR PHASE THREE OF MANAGER SERVICES FOR GCSC





### **Organization Chart**

Below is an organization chart showing lines of authority and responsibility.





DISTRESSED UNIT APPEAL BOARD | MAY 26, 2022 PROPOSAL FOR PHASE THREE OF MANAGER SERVICES FOR GCSC

PAGE 38



### **RACI Chart**

The RACI chart below documents the Manager Team members responsible and accountable for the four pillars of success as well as for overall strategy.

|             | Strategy | Academics | Engagement | Operations | Fiscal |
|-------------|----------|-----------|------------|------------|--------|
| Parish      | А        | А         | А          | А          | А      |
| McNulty     | С        | А         | A          | А          | А      |
| Wright      | С        | R         | L          | I          | L      |
| Bajaj       | R        | С         | С          | С          | С      |
| Kitamba     | 1        | С         | I          | I          | 1