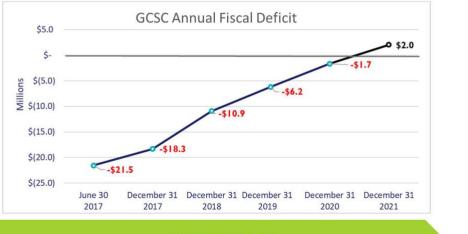

#### **Quarterly Progress Report – April 2022**

The school year is winding down, but Gary Community Schools are still going strong! This spring, we've celebrated our students' academic achievements and celebrated our community partners. We've acknowledged the milestone of eliminating the deficit, and we've watched new and improved facilities go up while abandoned facilities come down. GCSC is heading in the right direction!

April 2022

www.GarySchools.org/Path-Forward

**FISCAL** 

As of December 31, 2021, GCSC was no longer operating at a deficit.