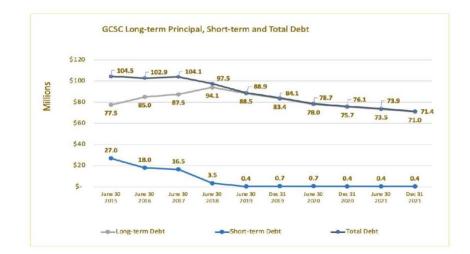

pril 2022

- Calendar year 2021 ended with a surplus of \$2 million
- The accumulated debt principal, including Common School Loan balances was \$74 million
- The last Common School Loan was taken in 2018
- The IRS obligation has been settled saving the district approximately \$7 million
- Accounts payable obligations are approximately \$500,000, representing a typical monthly cycle
- Enrollment is stabilized with the first increase in years
- Teachers received several raises after more than 10 years without any compensation increase
- An operating referendum overwhelmingly passed by 60/40 margin

The first surplus in years is the first step to exiting Distressed Unit Status.





DISTRESSED UNIT APPEAL BOARD | MAY 26, 2022 PROPOSAL FOR PHASE THREE OF MANAGER SERVICES FOR GCSC

PAGE 15





GCSC debt continues to decrease, even reallocating some of the Common School Loan payments to the School Imporvement Fund.

### Summary

MGT has led the district and executed in all four pillars to position GCSC to increase academic performance, exit Distressed Unit Status, and transition to a new governance structure. We recognize and acknowledge that every desired outcome within the four pillars has not been achieved in phase one and phase two of the turnaround. These shortfalls are strongly addressed in phase three of the turnaround. Although some outcomes are lagging, the table on the following pages details the depth and breadth of achievement realized in phases one and two of the turnaround.



DISTRESSED UNIT APPEAL BOARD | MAY 26, 2022 PROPOSAL FOR PHASE THREE OF MANAGER SERVICES