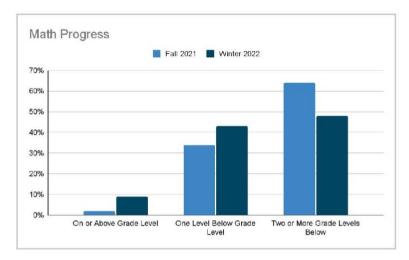

ed an hour to the school day approximately two years of additional instruction time for a kindergarten student
- Textbooks are refreshed on a typical cycle
- The following school year class schedules are created in the spring
- 1:1 technology and robust infrastructure
- Special Education no longer designated "High Risk"
- Data collection and data driven instruction
- Curriculum aligned to state standards
- Multiple, high impact CTE pathways
- Only credentialed instructional staff
- Robust testing procedures in place



DISTRESSED UNIT APPEAL BOARD | MAY 26, 2022 PROPOSAL FOR PHASE THREE OF MANAGER SERVICES FOR GCSC

PAGE 8



PHASE ONE | ASSESS, STABILIZE, AND BUILD AND PHASE TWO | CREATE A SUSTAINABLE DISTRICT



Growth scores based on iReady assessment data have significantly improved.



The overall district letter grade based on state assessments is steady.

| School Year | District Grade for Gary Community School Corporation |
|-------------|------------------------------------------------------|
| 2011-12     | F                                                    |
| 2012-13     | F                                                    |
| 2013-14     | F                                                    |
| 2014-15     | F (Hold Harmless)                                    |
| 2015-16     | F                                                    |
| 2016-17     | D                                                    |



DISTRESSED UNIT APPEAL BOARD | MAY 26, 2022 PROPOSAL FOR PHASE THREE OF MANAGER SERVICES FOR GCSC

PAGE 9



#### PHASE ONE | ASSESS, STABILIZE, AND BUILD