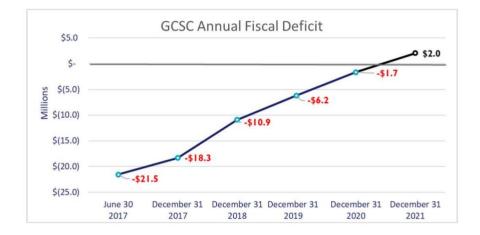

#### **Quarterly Progress Report – April 2022**

The school year is winding down, but Gary Community Schools are still going strong! This spring, we've celebrated our students' academic achievements and celebrated our community partners. We've acknowledged the milestone of eliminating the deficit, and we've watched new and improved facilities go up while abandoned facilities come down. GCSC is heading in the right direction!

April 2022

www.GarySchools.org/Path-Forward

**FISCAL** 

As of December 31, 2021, GCSC was no longer operating at a deficit.