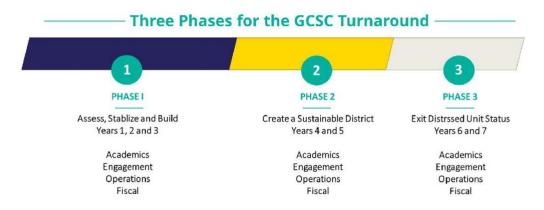

ademic performance, exit Distressed Unit Status, and transition to a new governance structure. This two-year plan is a clear, achievable path for GCSC to not just exit Distressed Unit Status but also to ensure a sustainable future. Moving forward with MGT and the Manager Team provides the best outcomes, in the shortest amount of time, for GCSC, the Gary community, and the State of Indiana.



Caren Jones, Executive Director, YWCA of NWI

#### THREE PHASES FOR THE GARY COMMUNITY SCHOOLS TURNAROUND

The turnaround of GCSC is mapped in three distinct phases. A phase is a specific measurement of time with a definable start and end. Within each phase are four pillars for success. These four pillars are the areas found within all school districts: academics, engagement, operations, and fiscal.



The first phase of the turnaround spanned three years and covered assessing the condition of the district, stabilizing a rapidly declining organization, and building a foundation for moving forward. The second phase of the turnaround spanned two years and created the fiscal conditions to exit Distress Unit Status, adopted essential engagement and operational processes and practices, and elevated academics. The third and final phase of the turnaround includes increasing academic performance, the exit from Distressed Unit Status, and a transition to a new governance structure.



DISTRESSED UNIT APPEAL BOARD | MAY 26, 2022 PROPOSAL FOR PHASE THREE OF MANAGER SERVICES FOR GCSC

PAGE 3



The first phase of the turnaround began August 1, 2017 and ended in July 30, 2020. The second phase of t