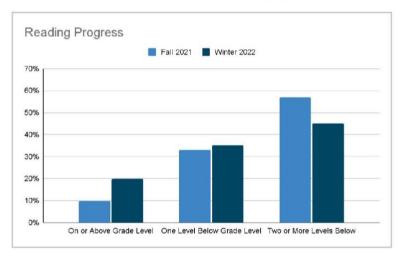

ked by the state for "testing irregularities"

#### With MGT April 2022

- Added an hour to the school day approximately two years of additional instruction time for a kindergarten student
- Textbooks are refreshed on a typical cycle
- The following school year class schedules are created in the spring
- 1:1 technology and robust infrastructure
- Special Education no longer designated "High Risk"
- Data collection and data driven instruction
- Curriculum aligned to state standards
- Multiple, high impact CTE pathways
- Only credentialed instructional staff
- Robust testing procedures in place



DISTRESSED UNIT APPEAL BOARD | MAY 26, 2022 PROPOSAL FOR PHASE THREE OF MANAGER SERVICES FOR GCSC

PAGE 8



PHASE ONE | ASSESS, STABILIZE, AND BUILD AND PHASE TWO | CREATE A SUSTAINABLE DISTRICT



Growth scores based on iReady assessment data have significantly improved.



The overall district letter grade based on state assessments is steady.

| School Year | District Grade for Gary Community School Corporation |
|-------------|------------------------------------------------------|
| 2011-12     | F                                                    |
| 2012-13     | F                                                    |
| 2013-14     | F                                                    |
| 2014-15     | F (Hold Harmless)                                    |
| 2015-16     | F                                                    |
| 2016-17     | D                                                    |



DISTRESSED UNIT APPEAL BOARD | MAY 26, 2022 PROPOSAL FOR PHASE THREE OF MANA