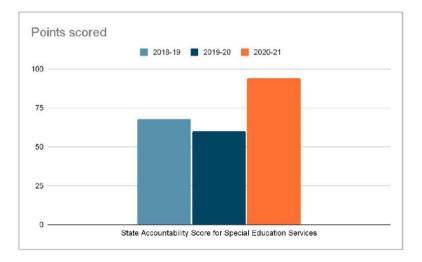

|
| 2016-17     | D                                                    |



DISTRESSED UNIT APPEAL BOARD | MAY 26, 2022 PROPOSAL FOR PHASE THREE OF MANAGER SERVICES FOR GCSC

PAGE 9



#### PHASE ONE | ASSESS, STABILIZE, AND BUILD AND PHASE TWO | CREATE A SUSTAINABLE DISTRICT

| School Year | District Grade for Gary Community School Corporation |
|-------------|------------------------------------------------------|
| 2017-18     | D                                                    |
| 2018-19     | D (Hold Harmless)                                    |
| 2019-20     | D (Hold Harmless)                                    |
| 2020-21     | No grades issued by IDOE                             |

#### Services for special education students had significantly improved.



# Engagement

Before MGT August 2017

- Social media and website content dated and underutilized
- Schools did not have Parent Teacher Organizations (PTO) or Advisory Committees
- The Student Information System (SIS) was so old it was no longer supported by the vendor and did not even collect parent email addresses
- · Progress reports were not provided to community
- Outreach and information was filtered through the Board of Trustees

#### With MGT April 2022

- Social media and website content updated daily with high engagement
- Every school has an active Advisory Committee
- A new Student Information System is in use with a smart phone app and high parent engagement
- Comprehensive, frequent email newsletters
- Quarterly Path Forward progress reports
- Monthly forums in the community