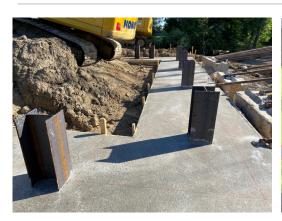

# US 52 over Mud Creek

**AP1** Angela Pearl, 2/17/2022

17

Include a CIP
leveling pad – set
lower than planned
elevations

19