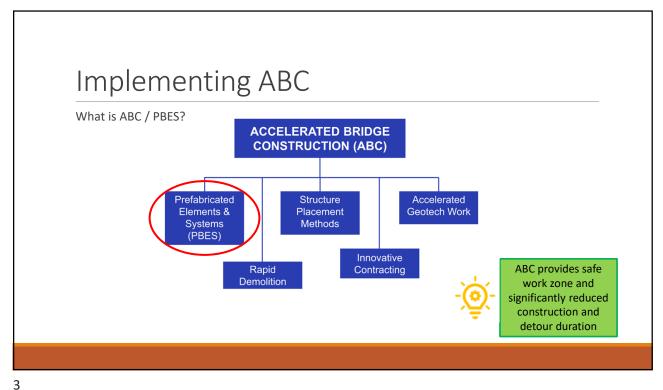

#### Lessons Learned

- ✓ ABC provides safe work zone and significantly reduced construction and detour duration
- ✓ Identify ABC as construction method during scoping phase
- ✓ Consider additional design review coordination and comment resolution
- ✓ Detail Shear Keys
- √ Keep up with latest ABC developments
- √ Consider slip forming railings vs precast
- √ Keep module shapes simple
- ✓ Additional prequalification and inspection for precast elements