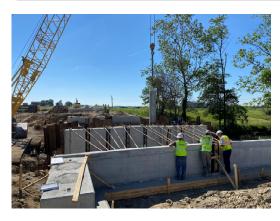

# US 52 over Mud Creek

**AP1** Angela Pearl, 2/17/2022

17

Include a CIP
leveling pad – set
lower than planned
elevations

19