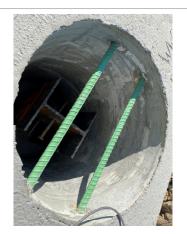

# US 52 over Mud Creek

**AP1** Angela Pearl, 2/17/2022

17

Include a CIP
leveling pad – set
lower than planned
elevations

19