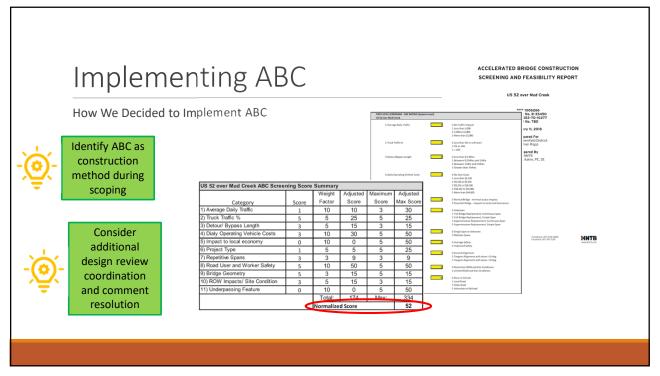

#### Lessons Learned

- ✓ ABC provides safe work zone and significantly reduced construction and detour duration
- ✓ Identify ABC as construction method during scoping phase
- ✓ Consider additional design review coordination and comment resolution
- ✓ Detail Shear Keys
- √ Keep up with latest ABC developments
- √ Consider slip forming railings vs precast
- √ Keep module shapes simple
- ✓ Additional prequalification and inspection for precast elements