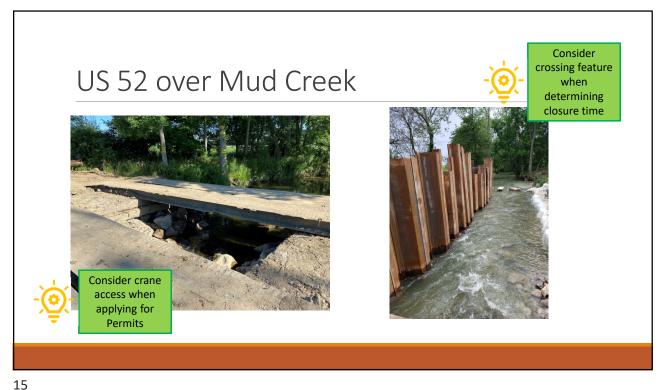

# US 52 over Mud Creek

#### Lessons Learned

- ✓ Consider construction site visits during scoping
- ✓ Consider crane access when applying for Permits
- √ Consider crossing feature when determining closure time
- ✓ Include provisions for Pile Driving Template
- ✓ Consider precast module tolerances
- ✓ Include a CIP leveling pad set lower than planned elevations
- √ Surface prep of UHPC surfaces is key
- ✓ Consider color of UHPC if aesthetics are important to your project