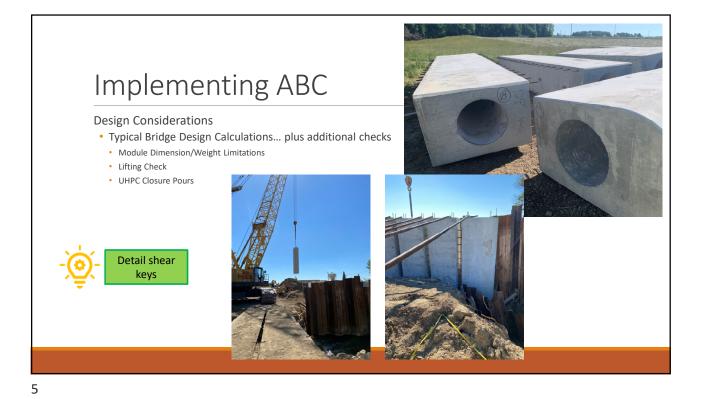

#### Lessons Learned

- ✓ ABC provides safe work zone and significantly reduced construction and detour duration
- ✓ Identify ABC as construction method during scoping phase
- ✓ Consider additional design review coordination and comment resolution
- ✓ Detail Shear Keys
- √ Keep up with latest ABC developments
- √ Consider slip forming railings vs precast
- √ Keep module shapes simple
- ✓ Additional prequalification and inspection for precast elements