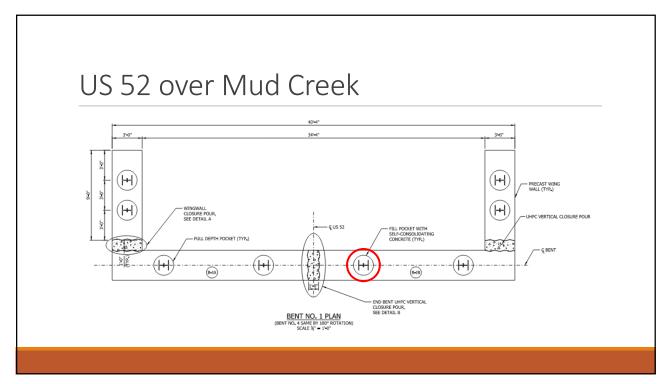

# US 52 over Mud Creek

**AP1** Angela Pearl, 2/17/2022

17

Include a CIP
leveling pad – set
lower than planned
elevations

19