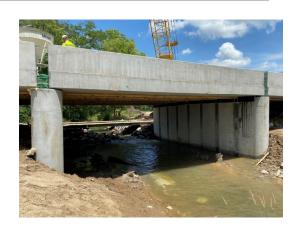

# US 52 over Mud Creek

**AP1** Angela Pearl, 2/17/2022

17

Include a CIP
leveling pad – set
lower than planned
elevations

19