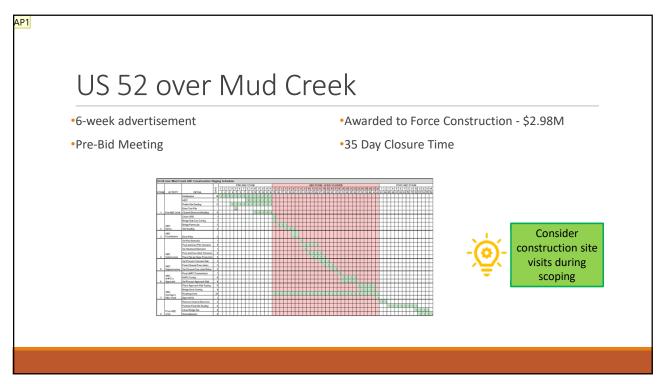

# US 52 over Mud Creek

**AP1** Angela Pearl, 2/17/2022

17

Include a CIP
leveling pad – set
lower than planned
elevations

19

#### Lessons Learned

- ✓ Consider construction site visits during scoping
- ✓ Consider crane access when applying for Permits
- √ Consider crossing feature when determining closure time
- ✓ Include provisions for Pile Driving Template
- ✓ Consider precast module tolerances
- ✓ Include a CIP leveling pad set lower than planned elevations
- √ Surface prep of UHPC surfaces is key
- ✓ Consider color of UHPC if aesthetics are important to your project