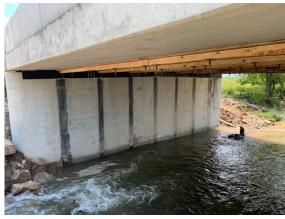

# US 52 over Mud Creek

**AP1** Angela Pearl, 2/17/2022

17

Include a CIP
leveling pad – set
lower than planned
elevations

19

## US 52 over Mud Creek

Consider color of UHPC if aesthetics are important to your project

23