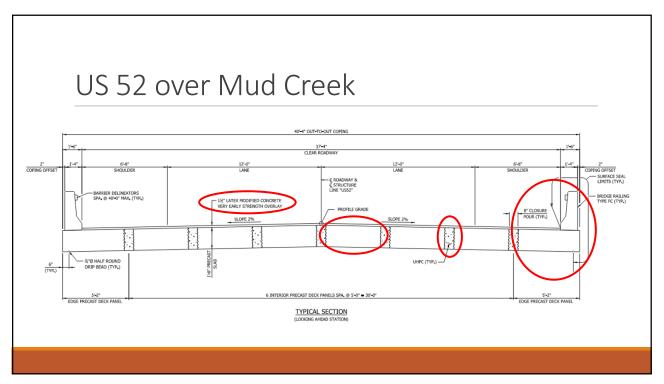

# US 52 over Mud Creek

**AP1** Angela Pearl, 2/17/2022

17

Include a CIP
leveling pad – set
lower than planned
elevations

19

## US 52 over Mud Creek

Consider color of UHPC if aesthetics are important to your project

23

# US 52 over Mud Creek