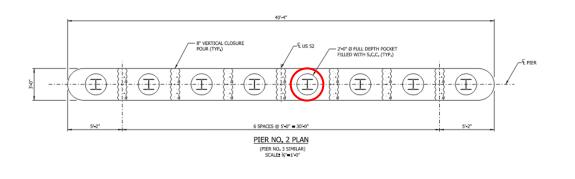

# US 52 over Mud Creek

**AP1** Angela Pearl, 2/17/2022

17

Include a CIP
leveling pad – set
lower than planned
elevations

19