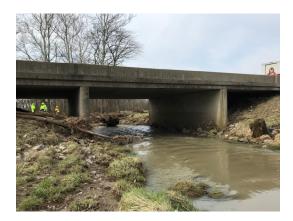

# US 52 over Mud Creek

**AP1** Angela Pearl, 2/17/2022

17

Include a CIP
leveling pad – set
lower than planned
elevations

19