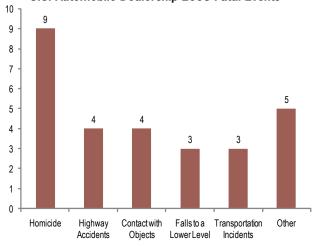

## U.S. Automobile Dealership 2008 Fatal Events\*

<sup>\*</sup>Indiana Automobile Dealership fatalities from 2003 to 2008 = 10

Select Characteristics of U.S. Auto Dealerships Injuries and Illnesses with Days Away from Work (2008)