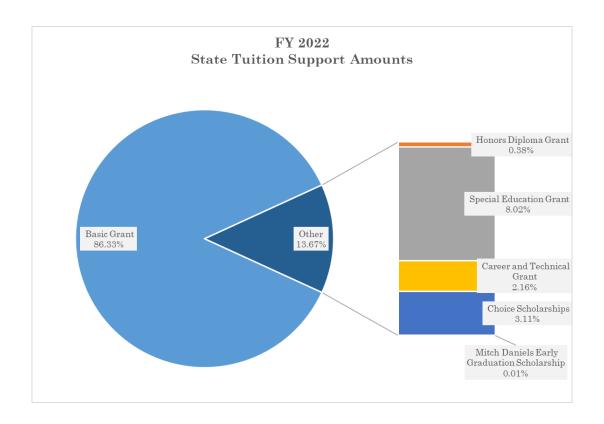

Table 3 below shows State Tuition Support distribution percentages, broken down by grant, Choice Scholarship, and Mitch Daniels Early Graduation Scholarship from fiscal years 2018 to 2022.

| Table 3: State Tuition Support Percentages |         |         |          |                     |         |  |
|--------------------------------------------|---------|---------|----------|---------------------|---------|--|
| State Tuition Support/Scholarship          | FY2018  | FY2019  | FY2020   | FY2021              | FY2022  |  |
| Basic Grant                                | 76.88%  | 76.82%  | 87.15%   | 87.36%              | 86.33%  |  |
| Honors Diploma Grant                       | 0.41%   | 0.41%   | 0.42%    | 0.42%               | 0.38%   |  |
| Special Education Grant                    | 8.02%   | 8.14%   | 8.16%    | 8.05%               | 8.02%   |  |
| Career and Technical Grant                 | 1.61%   | 1.69%   | 1.89%    | 1.82%               | 2.16%   |  |
| Complexity Grant                           | 10.88%  | 10.67%  | Componer | nt within Basic Gra | .nt     |  |
| Subtotal: State Tuition Support            | 97.80%  | 97.73%  | 97.61%   | 97.65%              | 96.88%  |  |
| Choice Scholarships                        | 2.18%   | 2.26%   | 2.37%    | 2.33%               | 3.11%   |  |
| Mitch Daniels Early Graduation Scholarship | 0.02%   | 0.01%   | 0.02%    | 0.01%               | 0.01%   |  |
|                                            | 100.00% | 100.00% | 100.00%  | 100.00%             | 100.00% |  |

The following chart shows the breakdown of State Tuition Support by grant, as well as Choice Scholarship and Mitch Daniels Early Graduation Scholarship percentages for fiscal year 2022.