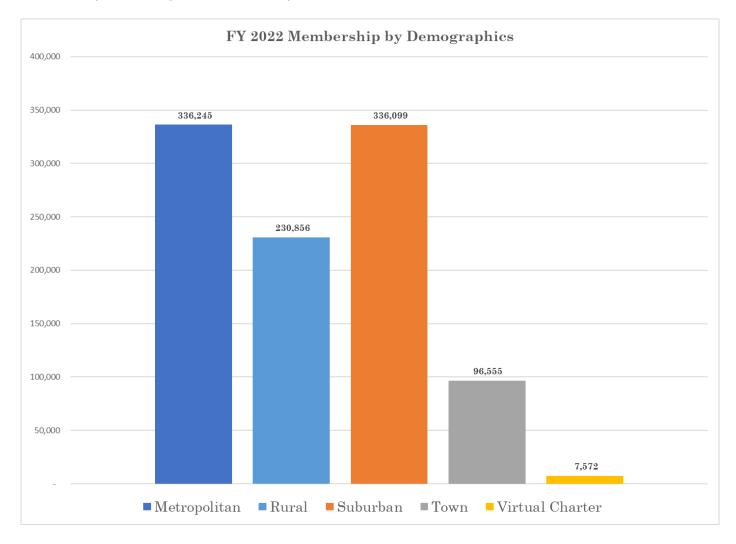

#### The following chart shows statewide average membership counts for fiscal years 2018 to 2022.

The following chart shows the statewide average membership counts by Metropolitan, Suburban, Rural, Town, and Virtual Charter, as traditionally defined by IDOE for fiscal year 2022.