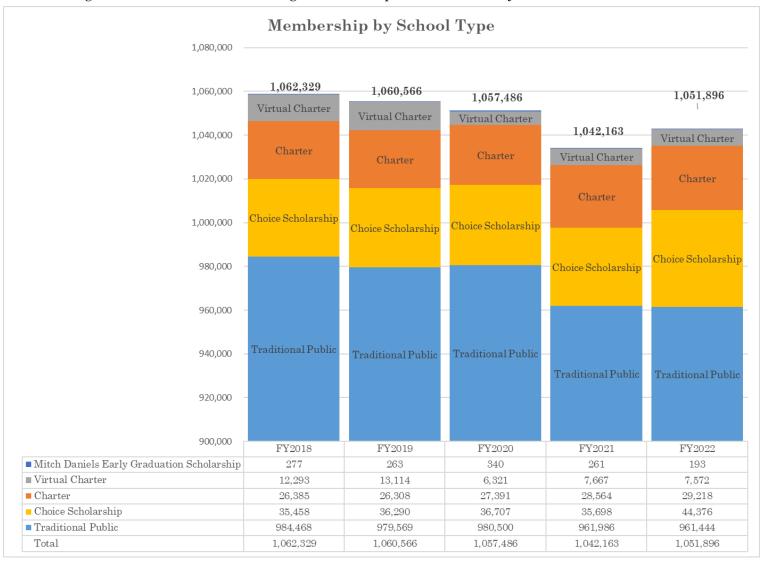

Table 4 below shows statewide membership counts for fiscal years 2018 to 2022.

| Table 4: Average Daily Membership (ADM) and Scholarship Totals |           |           |           |           |           |  |
|----------------------------------------------------------------|-----------|-----------|-----------|-----------|-----------|--|
| FY2018 FY2019 FY2020 FY2021 FY2022                             |           |           |           |           |           |  |
| School Corporation Fall ADM                                    | 1,030,851 | 1,028,177 | 1,023,851 | 1,008,974 | 1,011,005 |  |
| School Corporation Spring ADM                                  | 1,022,337 | 1,019,849 | 1,017,027 | 1,003,434 | 1,003,647 |  |
| School Corporation Average ADM                                 | 1,026,594 | 1,024,013 | 1,020,439 | 1,006,204 | 1,007,326 |  |
| Choice Scholarships                                            | 35,458    | 36,290    | 36,707    | 35,698    | 44,376    |  |
| Mitch Daniels Early Graduation Scholarship                     | 277       | 263       | 340       | 261       | 193       |  |
| Total                                                          | 1,062,329 | 1,060,566 | 1,057,486 | 1,042,163 | 1,051,895 |  |

#### The following chart shows statewide average membership counts for fiscal years 2018 to 2022.

The following chart shows the statewide average membership counts by Metropolitan, Suburban, Rural, Town, and Virtual Charter, as traditionally defined by IDOE for fiscal year 2022.