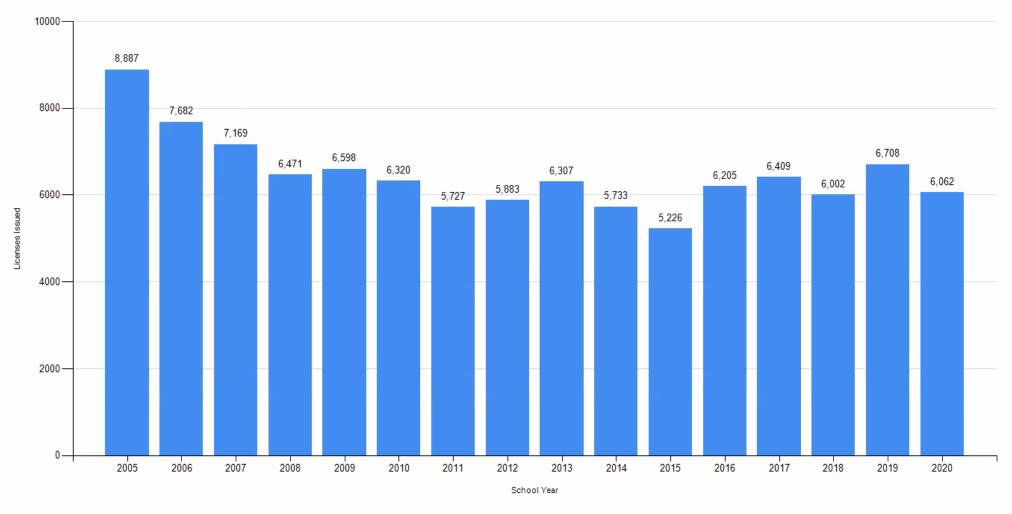

uperintendent Licenses Issued July 1, 2019 – June 30, 2020

| Corporation                        | Total |
|------------------------------------|-------|
| Anderson Community School Corp     | 1     |
| Clarksville Community School Corp  | 1     |
| CSUSA Manual                       | 1     |
| Fort Wayne Community Schools       | 1     |
| Fremont Community Schools          | 1     |
| Garrett-Keyser-Butler Com Sch Corp | 1     |
| Greencastle Community School Corp  | 1     |
| Jay School Corporation             | 1     |
| Smith-Green Community Schools      | 1     |
| South Bend Community School Corp   | 1     |
| Twin Lakes School Corp             | 1     |
| Total                              | 11    |

#### Number of Indiana Instructional Licenses Issued for the First Time By Year



This chart displays the number of new instructional licenses issued between July 1st and June 30th of each year. The numbers reflected in each bar on the chart reflect a count of unique licenses. A person holding multiple valid instructional licenses will be counted multiple times per year.

#### Number of Individuals Issued an Indiana Instructional License for the First Time by Year



This chart reflects the number of individuals issued an Indiana instructional license for the first time between July 1st and June 30th of each year. License holders with multiple content areas are represented once. This chart includes 2-year Initial Practitioner and 5-year Practitioner licenses issued as first-time licenses.

#### Number of Valid Instructional Indiana Licenses In Effect By Year



This c