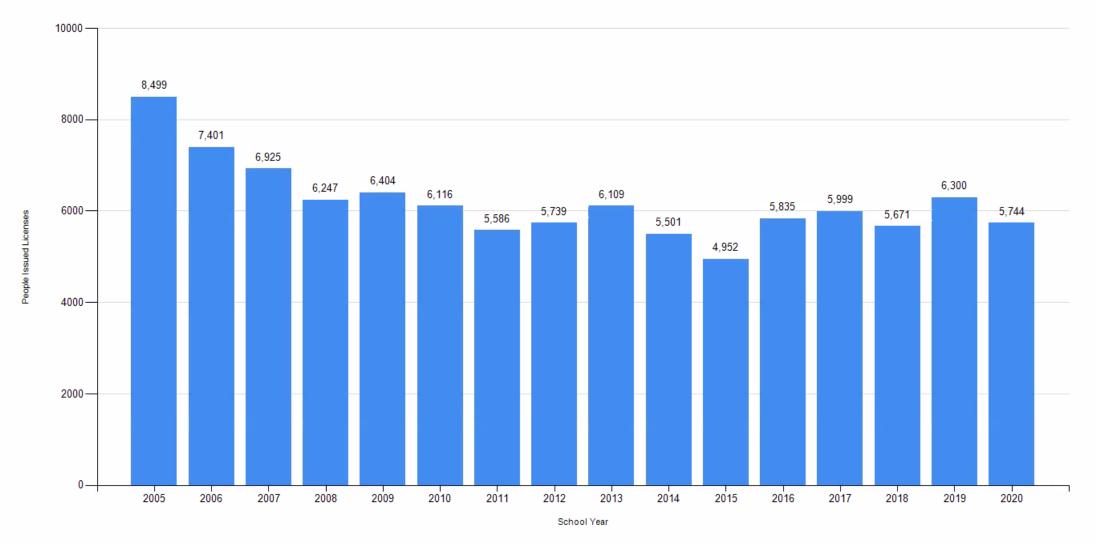

Garrett-Keyser-Butler Com Sch Corp | 1     |
| Greencastle Community School Corp  | 1     |
| Jay School Corporation             | 1     |
| Smith-Green Community Schools      | 1     |
| South Bend Community School Corp   | 1     |
| Twin Lakes School Corp             | 1     |
| Total                              | 11    |

#### Number of Indiana Instructional Licenses Issued for the First Time By Year



This chart displays the number of new instructional licenses issued between July 1st and June 30th of each year. The numbers reflected in each bar on the chart reflect a count of unique licenses. A person holding multiple valid instructional licenses will be counted multiple times per year.

#### Number of Individuals Issued an Indiana Instructional License for the First Time by Year



This chart reflects the number of individuals issued an Indiana instructional license for the first time between July 1st and June 30th of each year. License holders with multiple content areas are represented once. This chart includes 2-year Initial Practitioner and 5-year Practitioner licenses issued as first-time licenses.

#### Number of Valid Instructional Indiana Licenses In Effect By Year



This chart displays the number of standard or "full" instructional licenses valid on June 30 each year. A teacher with multiple content areas on an instructional license will be counted multiple times.