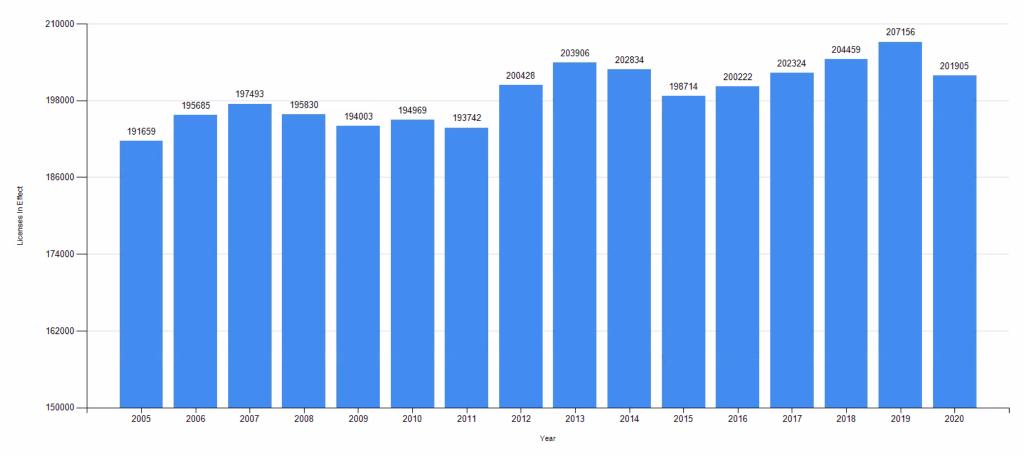

### **Table of Contents**

| Emergency Permits by Content Area & School Corporation                               | 27 |
|--------------------------------------------------------------------------------------|----|
| Top 10 Transition to Teaching Permits                                                | 73 |
| Transition to Teaching Permits by Content Area & School Corporation                  | 74 |
| Top 10 Charter School Licenses                                                       | 82 |
| Charter School Licenses by Content Area                                              | 83 |
| Top 10 Career Specialists Permits                                                    | 84 |
| Career Specialists Permits by Content Area                                           | 85 |
| Top 10 Workplace Specialists Permits                                                 | 86 |
| Workplace Specialists Permits by Content Area                                        | 8  |
| Top 10 Substitute Teaching Permits by School Corporation                             | 89 |
| Substitute Teaching Permits by School Corporation                                    | 90 |
| Visiting Teacher Permits                                                             | 95 |
| Temporary Superintendent Licenses                                                    | 96 |
| Number of Individuals Issued an Instructional License for the 1st Time by Year       | 9  |
| Number of Indiana Instructional Licenses Issued for the 1 <sup>st</sup> Time by Year | 98 |
| Number of Valid Instructional Licenses in Effect by Year                             | 99 |