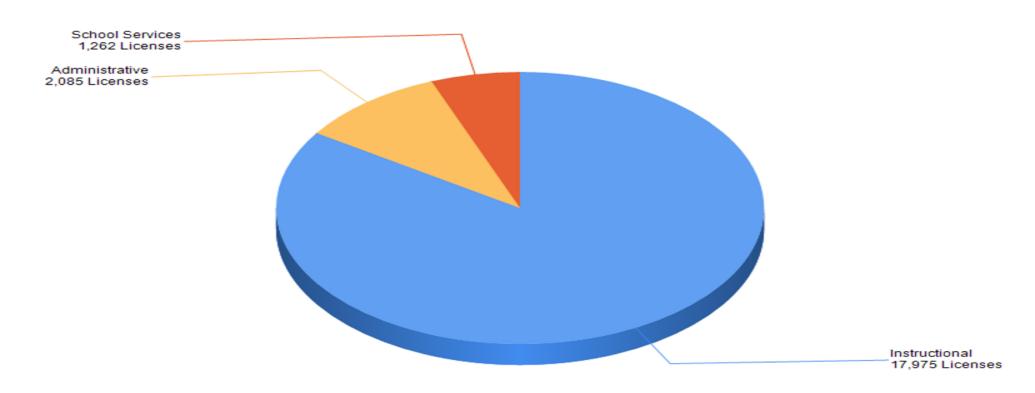

### All Licenses by Category Chart

Includes Professional Educator License (PEL) originals, renewals, professionalization, and conversions of Instructional, Administrative and School Services licenses issued in 2019-2020. This does not include Emergency Permits(EP), Transition to Teaching Permits (T2T), Visiting Teacher Permits, Charter School Licenses, Career Specialist Permits (CSP), or Workplace Specialist (WS) licenses. An educator holding a license in more than one category is counted in each category.