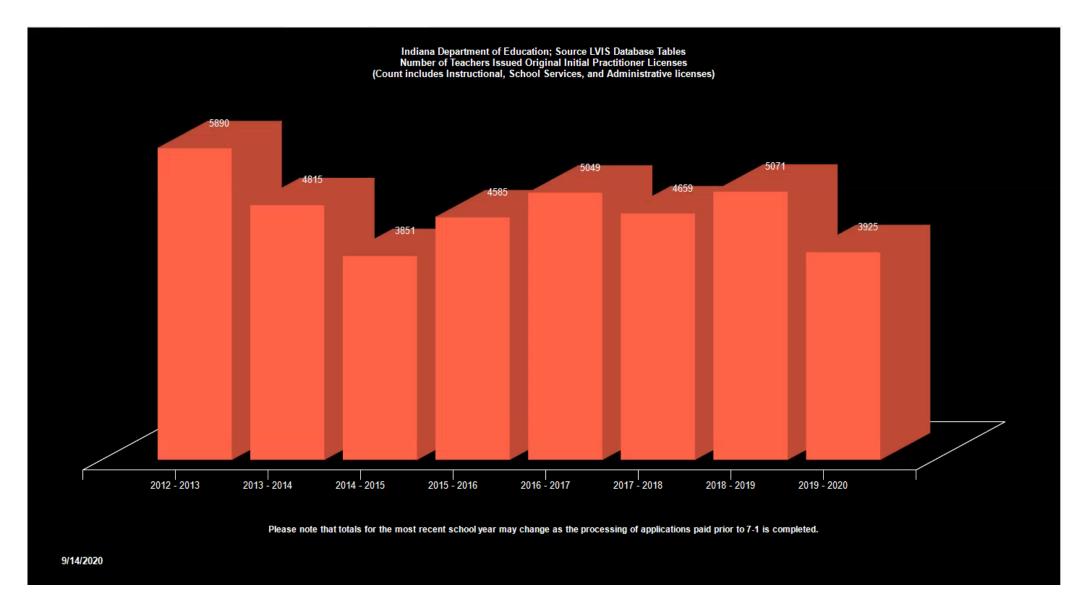

e Northwest (Calumet & North Central) 86 Western Governor's University 85

Top 10 Content Areas by Original Initial Practitioner (IP) Licenses Issued 2019 - 2020

| Content Area                   | Licenses Issued |
|--------------------------------|-----------------|
| Elementary Generalist          | 1383            |
| Building Level Administrator   | 508             |
| Mild Intervention              | 435             |
| Language Arts                  | 297             |
| Mathematics                    | 207             |
| Historical Perspectives        | 187             |
| School Counselor               | 134             |
| Early Childhood Education      | 127             |
| Physical Education             | 98              |
| Instrumental and General Music | 95              |



# Initial Practitioner Licenses by Content Area Issued by In-State Institutions July 1, 2019 – June 30, 2020

| Content Area                                                              | Original | Renewal | Total |
|---------------------------------------------------------------------------|----------|---------|-------|
| American Sign Language                                                    | 2        | 2       | 4     |
| Blind and Low Vision                                                      | 1        | 0       | 1     |
| Building Level Administrator                                              | 508      | 505     | 1,013 |
| Business                                                                  | 46       | 25      | 71    |
| Business Education