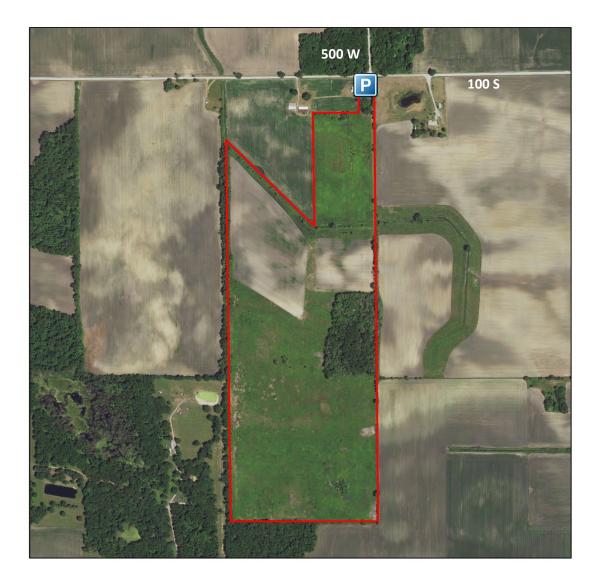

## Vinyard Game Bird Area

## White County, Indiana

Vinyard Game Bird Area is 100 acres in size and was purchased in 1994 with Game Bird Habitat Stamp funds. There are dwellings near this parcel, so use caution while hunting in those areas. Respect the safety zones.

Directions: From Reynolds, travel S.R. 24 west 5 miles. Turn south on C.R. 500 W. and go 1 mile to the "T" with 100 S. Parking will be directly across at the "T." Park by the wooden sign.

GPS coordinates for the parking area: (40.735684, -86.967334). All boundaries on the map are approximate.