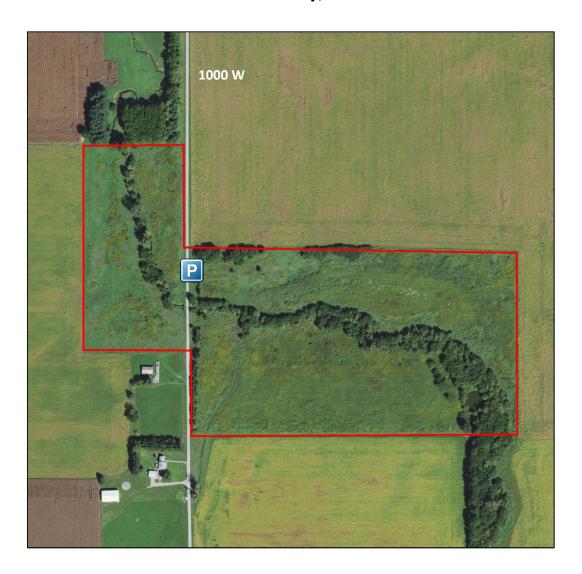

Directions: From Kentland, go west on S.R. 24 approximately 3 miles. Turn left (south) onto S.R. 71 and travel 2 miles to 900 N. Turn right (west) onto 900 N. and go 1 mile to C.R. 1000 W. Turn left (south) onto 1000 W. and travel ½ a mile. The parking area will be on the left (east) side of the road. Park by the wooden sign.

GPS coordinates for the parking area: (40.731698, -87.510245). All boundaries on the map are approximate.