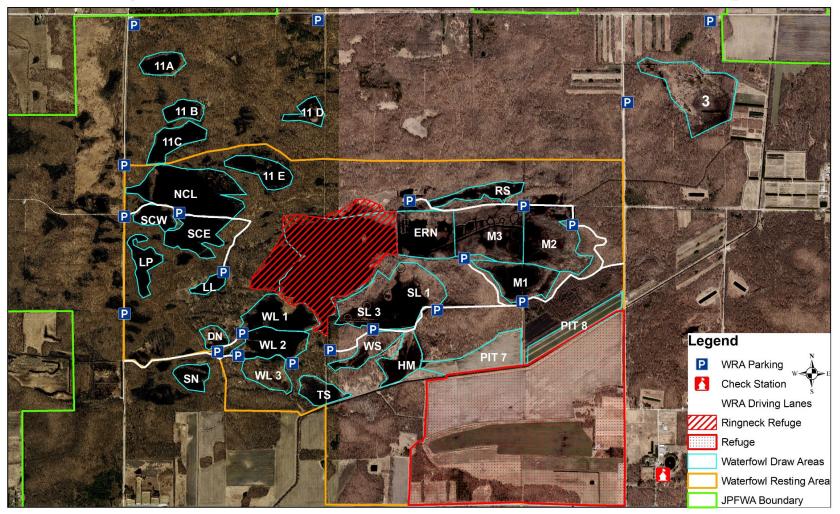

## Schedule:

- Hunted <u>daily</u>: 11 A, B, C, D, E, North Clear, South Clear West, South Clear East, Lindsay Pond, Lost Lake, Rail Slough, Dincus, Snake Lake, West Lake 1, 2, 3, East Ring Neck, Miller 1, 2, 3, Area 3 Marsh, Willow Slough, Teal Slough, and Aukiki WCA.
- Hunted <u>Wednesdays and Saturdays only</u>: Pit 7, Pit 8, South Lake 1, South Lake 3, and Heron Marsh.
- Goose hunting, outside of duck season, Dec. 18-25 and Jan. 4-Feb. 11, hunting will be self-serve.
- Drawings will be held for duck and goose hunting during the last week of duck season, Dec. 26-Jan. 3, depending on hunter interest.

Depending on water levels, waterfowl hunting may be permitted outside of areas on the draw map. These opportunities will be allocated at the drawings as they become available.

### **Rules:**

- No hunting from levees bordering Ringneck Lake.
- South Lakes 1 and 3 must hunt from the blinds.
- Depending on water levels and ice conditions, some boats will be provided. Oars are available upon request. You must provide your own life jackets.
- Shotgun shell limit is 25 per hunter.
- Hunters must have a permit card, which must be turned in when hunting is finished.
- There is a maximum of three hunters in a party. Parties of two and three have preference over parties of one.
- Hunters must park in designated lots.
- All other state limits and regulations apply.

# Jasper-Pulaski Fish & Wildlife Area Waterfowl Draw Map