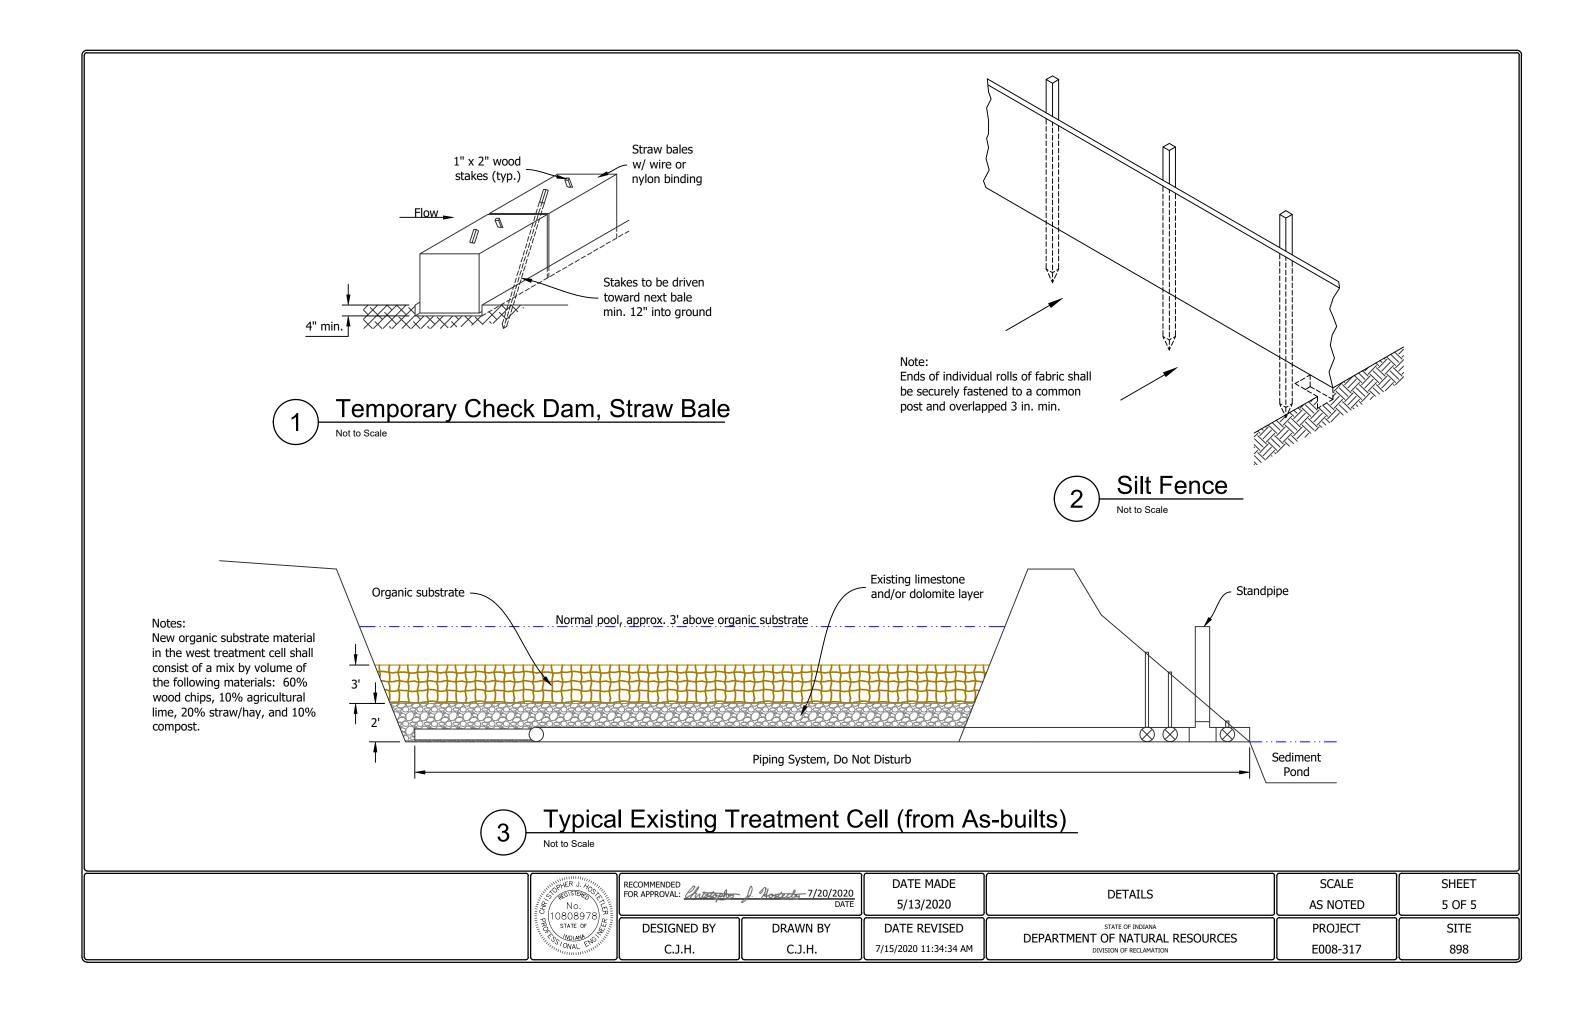

## ABANDONED COAL MINE RESTORATION

ENOS WETLAND SITE 898 CONTRACT DEL2115208087/E008-317 PIKE COUNTY

Remove and replace substrate material in the west treatment cell, stir the substrate material in the east treatment cell, and improve flow in the sediment pond.