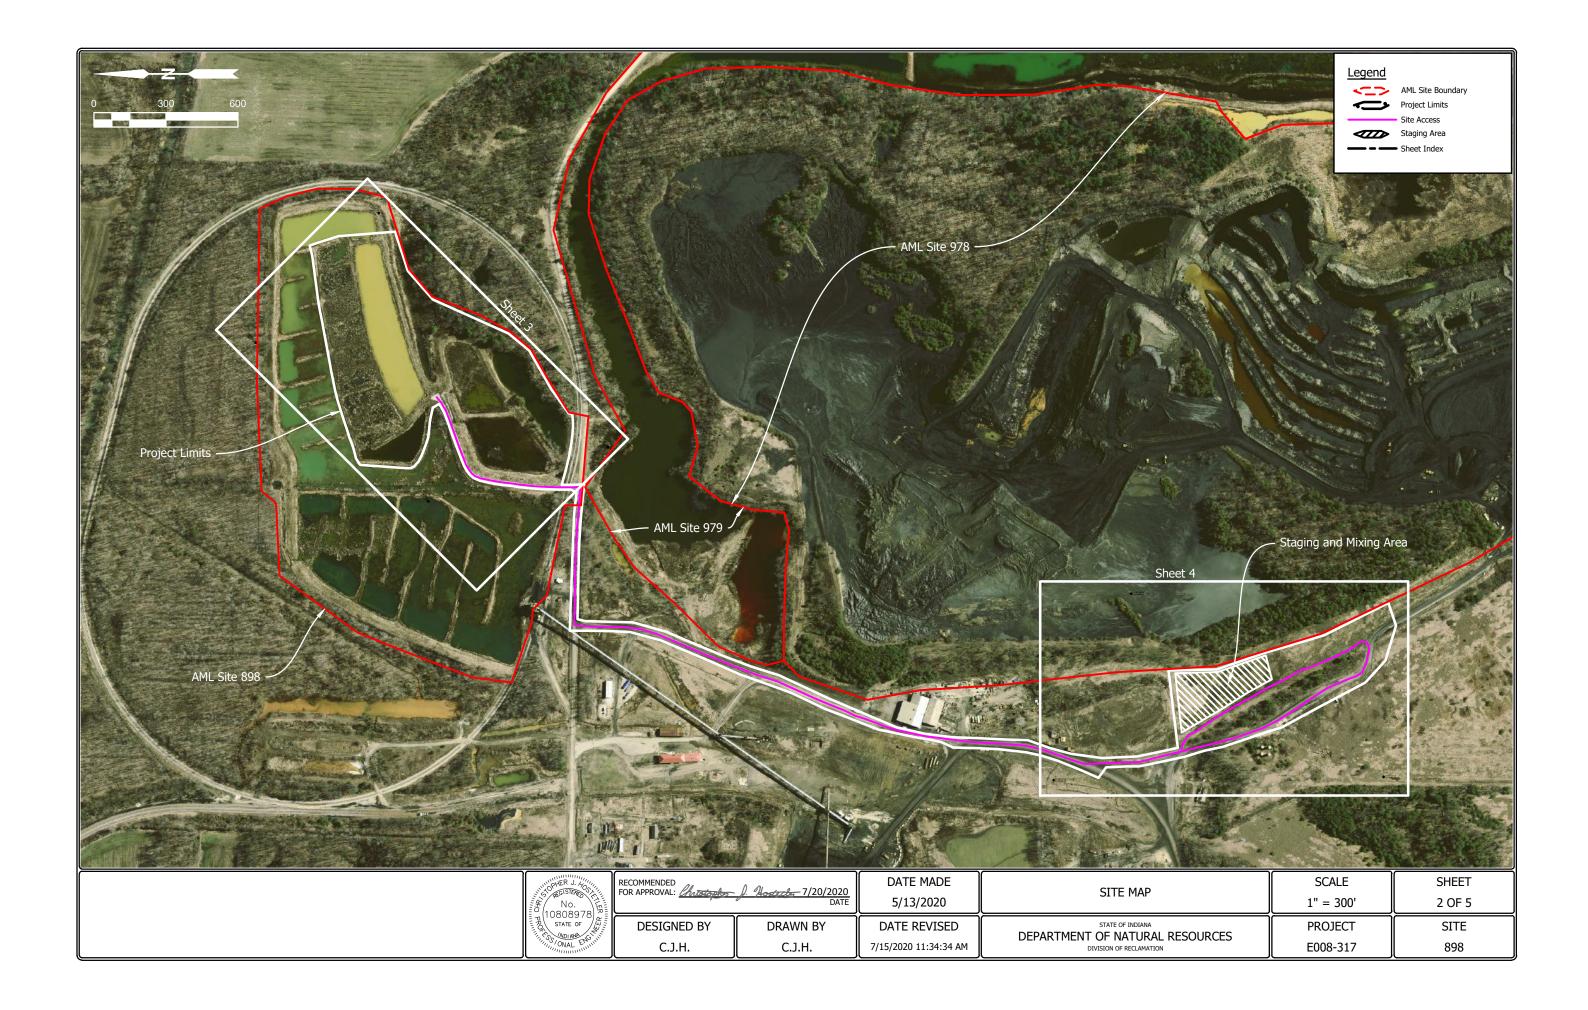

## ABANDONED COAL MINE RESTORATION

ENOS WETLAND SITE 898 CONTRACT DEL2115208087/E008-317 PIKE COUNTY

Remove and replace substrate material in the west treatment cell, stir the substrate material in the east treatment cell, and improve flow in the sediment pond.

Project Location Map Augusta and Oakland City US TOPO Series Maps (USGS, 2019)

|                                                                                                                                                                                                                                | GENERAL                         | . NOTES                                                                                                       |
|--------------------------------------------------------------------------------------------------------------------------------------------------------------------------------------------------------------------------------|---------------------------------|---------------------------------------------------------------------------------------------------------------|
| 2010 AML S                                                                                                                                                                                                                     | tandard Specifications          | to be used with these plans.                                                                                  |
|                                                                                                                                                                                                                                |                                 | mapping survey flown in 2008 in NAD 83, Indiana State Plane                                                   |
| An NPDES permit is required for this project.                                                                                                                                                                                  |                                 |                                                                                                               |
|                                                                                                                                                                                                                                |                                 |                                                                                                               |
|                                                                                                                                                                                                                                |                                 |                                                                                                               |
|                                                                                                                                                                                                                                | IND                             | EX                                                                                                            |
| SHEET NO.                                                                                                                                                                                                                      | SHEET TITLE                     |                                                                                                               |
| 1                                                                                                                                                                                                                              | TITLE, INDEX, & LOCATION MAP    |                                                                                                               |
| 2                                                                                                                                                                                                                              | SITE MAP                        |                                                                                                               |
| 3-4                                                                                                                                                                                                                            | SITE PLANS                      |                                                                                                               |
| 5                                                                                                                                                                                                                              | DETAILS                         |                                                                                                               |
| UTILITIES                                                                                                                                                                                                                      |                                 |                                                                                                               |
| The facilities of the following utilities exist near the project site<br>but are not expected to be affected by the proposed construction.<br>If questions arise, the utility may be contacted using the<br>information below. |                                 |                                                                                                               |
| ELECTRIC:<br>Duke Energy, Inc.<br>390 N Main Street<br>Martinsville, IN 46151<br>(317) 776 - 5341                                                                                                                              |                                 | WATER/SANITARY:<br>Pike-Gibson Water, Inc.<br>300 N Jackson St.<br>Oakland City, IN 47660<br>(812) 749 - 4916 |
| NATURAL GAS:<br>Vectren (South)<br>1800 W. 26th St.<br>Muncie, IN 47302<br>(765) 287 - 2119                                                                                                                                    |                                 | Spurgeon Water Corporation<br>11440 S State Road 61<br>Spurgeon, IN 47584<br>(812) 721 - 2043                 |
|                                                                                                                                                                                                                                | : Jefferson Blvd<br>e, IN 46804 |                                                                                                               |
|                                                                                                                                                                                                                                |                                 | erground Plant Protection<br>or 811 from your mobile phone.                                                   |
|                                                                                                                                                                                                                                |                                 |                                                                                                               |
| CES<br>165-2207<br>NUMBER                                                                                                                                                                                                      | SCALE<br>AS NOTED               | SHEET<br>1 OF 5                                                                                               |
| DATE                                                                                                                                                                                                                           | PROJECT                         | I OF 5                                                                                                        |
| /2020                                                                                                                                                                                                                          | E008-317                        | 898                                                                                                           |
| DATE                                                                                                                                                                                                                           | L000-317                        | 000                                                                                                           |