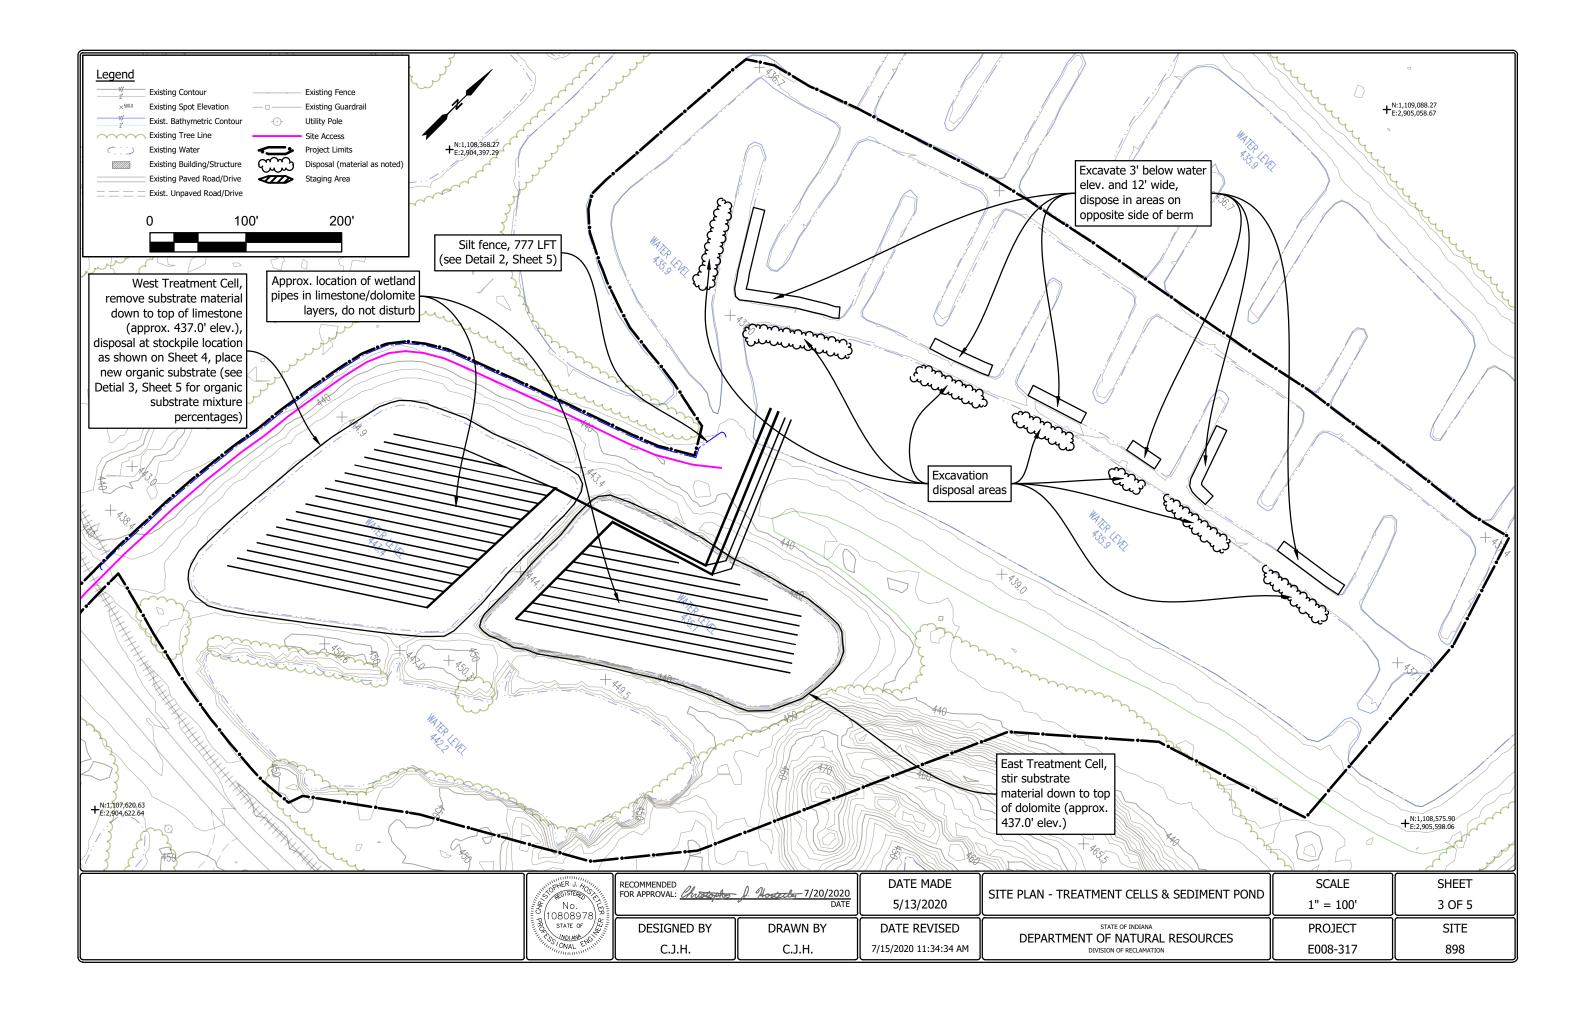

## ABANDONED COAL MINE RESTORATION

ENOS WETLAND SITE 898 CONTRACT DEL2115208087/E008-317 PIKE COUNTY

Remove and replace substrate material in the west treatment cell, stir the substrate material in the east treatment cell, and improve flow in the sediment pond.