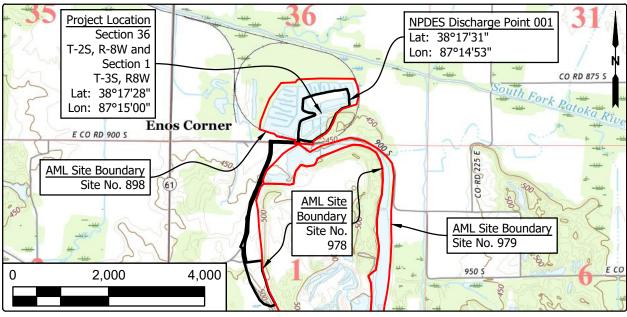

Project Location Map Augusta and Oakland City US TOPO Series Maps (USGS, 2019)

|                                                                                                                                                                                                                                | GENERAL                         | . NOTES                                                                                                       |
|--------------------------------------------------------------------------------------------------------------------------------------------------------------------------------------------------------------------------------|---------------------------------|---------------------------------------------------------------------------------------------------------------|
| 2010 AML S                                                                                                                                                                                                                     | tandard Specifications          | to be used with these plans.                                                                                  |
|                                                                                                                                                                                                                                |                                 | mapping survey flown in 2008 in NAD 83, Indiana State Plane                                                   |
| An NPDES permit is required for this project.                                                                                                                                                                                  |                                 |                                                                                                               |
|                                                                                                                                                                                                                                |                                 |                                                                                                               |
|                                                                                                                                                                                                                                |                                 |                                                                                                               |
|                                                                                                                                                                                                                                | IND                             | EX                                                                                                            |
| SHEET NO.                                                                                                                                                                                                                      | SHEET TITLE                     |                                                                                                               |
| 1                                                                                                                                                                                                                              | TITLE, INDEX, & LOCATION MAP    |                                                                                                               |
| 2                                                                                                                                                                                                                              | SITE MAP                        |                                                                                                               |
| 3-4                                                                                                                                                                                                                            | SITE PLANS                      |                                                                                                               |
| 5                                                                                                                                                                                                                              | DETAILS                         |                                                                                                               |
| UTILITIES                                                                                                                                                                                                                      |                                 |                                                                                                               |
| The facilities of the following utilities exist near the project site<br>but are not expected to be affected by the proposed construction.<br>If questions arise, the utility may be contacted using the<br>information below. |                                 |                                                                                                               |
| ELECTRIC:<br>Duke Energy, Inc.<br>390 N Main Street<br>Martinsville, IN 46151<br>(317) 776 - 5341                                                                                                                              |                                 | WATER/SANITARY:<br>Pike-Gibson Water, Inc.<br>300 N Jackson St.<br>Oakland City, IN 47660<br>(812) 749 - 4916 |
| NATURAL GAS:<br>Vectren (South)<br>1800 W. 26th St.<br>Muncie, IN 47302<br>(765) 287 - 2119                                                                                                                                    |                                 | Spurgeon Water Corporation<br>11440 S State Road 61<br>Spurgeon, IN 47584<br>(812) 721 - 2043                 |
|                                                                                                                                                                                                                                | : Jefferson Blvd<br>e, IN 46804 |                                                                                                               |
|                                                                                                                                                                                                                                |                                 | erground Plant Protection<br>or 811 from your mobile phone.                                                   |
|                                                                                                                                                                                                                                |                                 |                                                                                                               |
| CES<br>165-2207<br>NUMBER                                                                                                                                                                                                      | SCALE<br>AS NOTED               | SHEET<br>1 OF 5                                                                                               |
| DATE                                                                                                                                                                                                                           | PROJECT                         | I OF 5                                                                                                        |
| /2020                                                                                                                                                                                                                          | E008-317                        | 898                                                                                                           |
| DATE                                                                                                                                                                                                                           | L000-317                        | 000                                                                                                           |