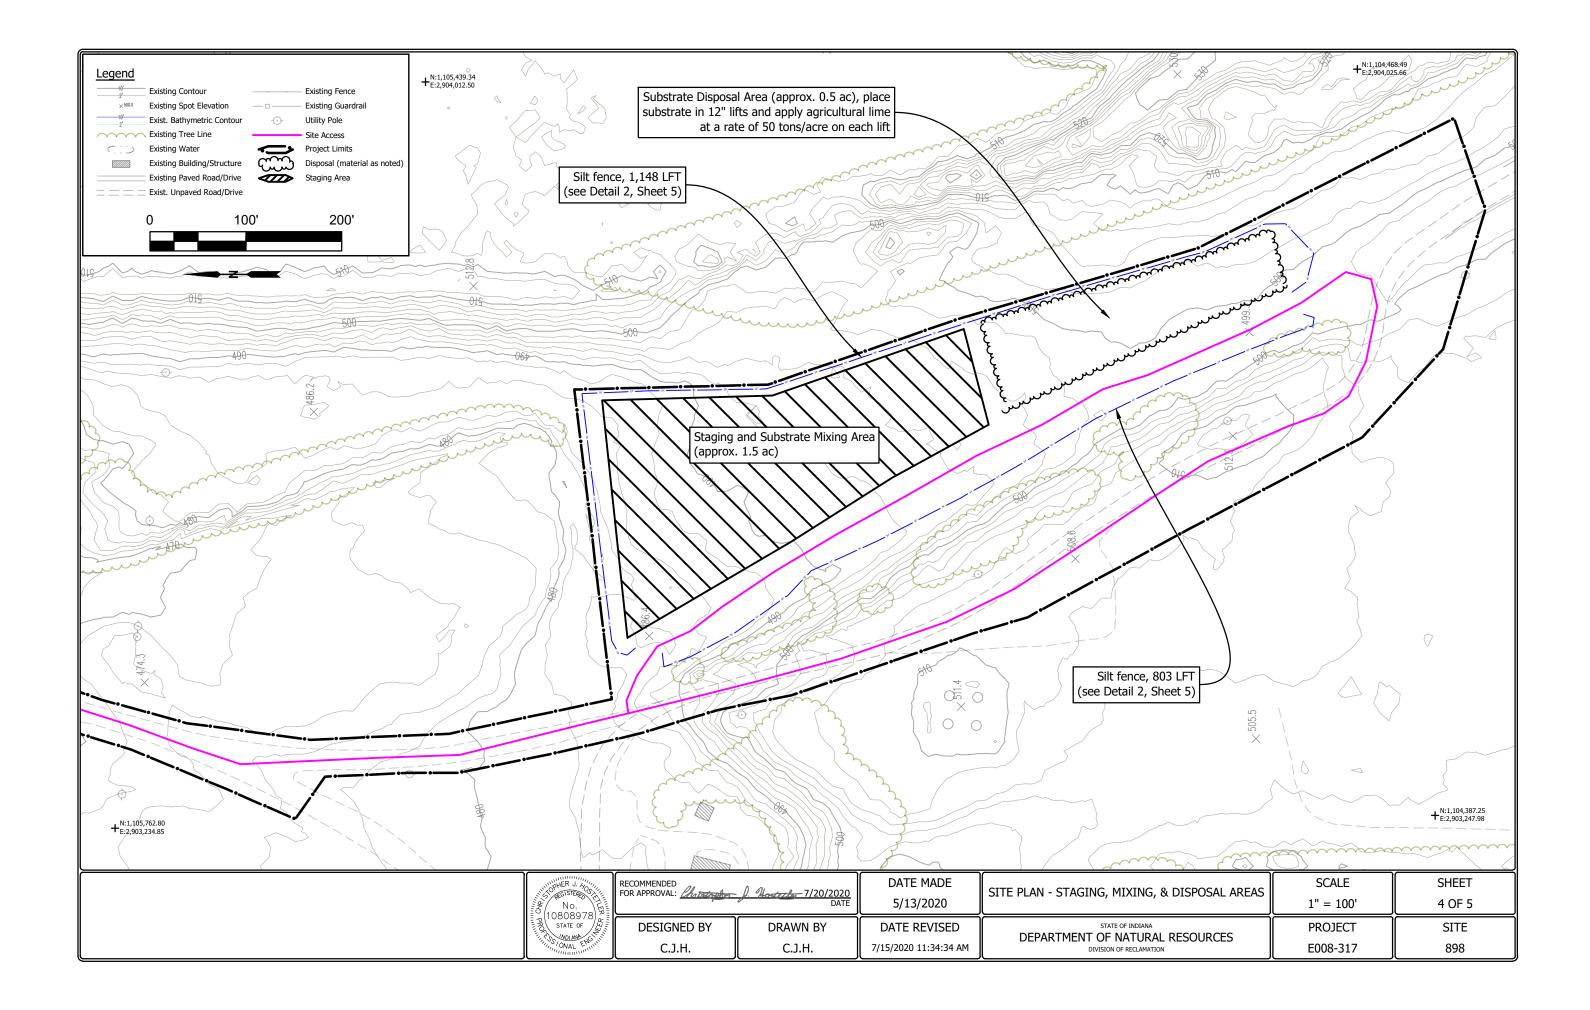

## ABANDONED COAL MINE RESTORATION

ENOS WETLAND SITE 898 CONTRACT DEL2115208087/E008-317 PIKE COUNTY

Remove and replace substrate material in the west treatment cell, stir the substrate material in the east treatment cell, and improve flow in the sediment pond.