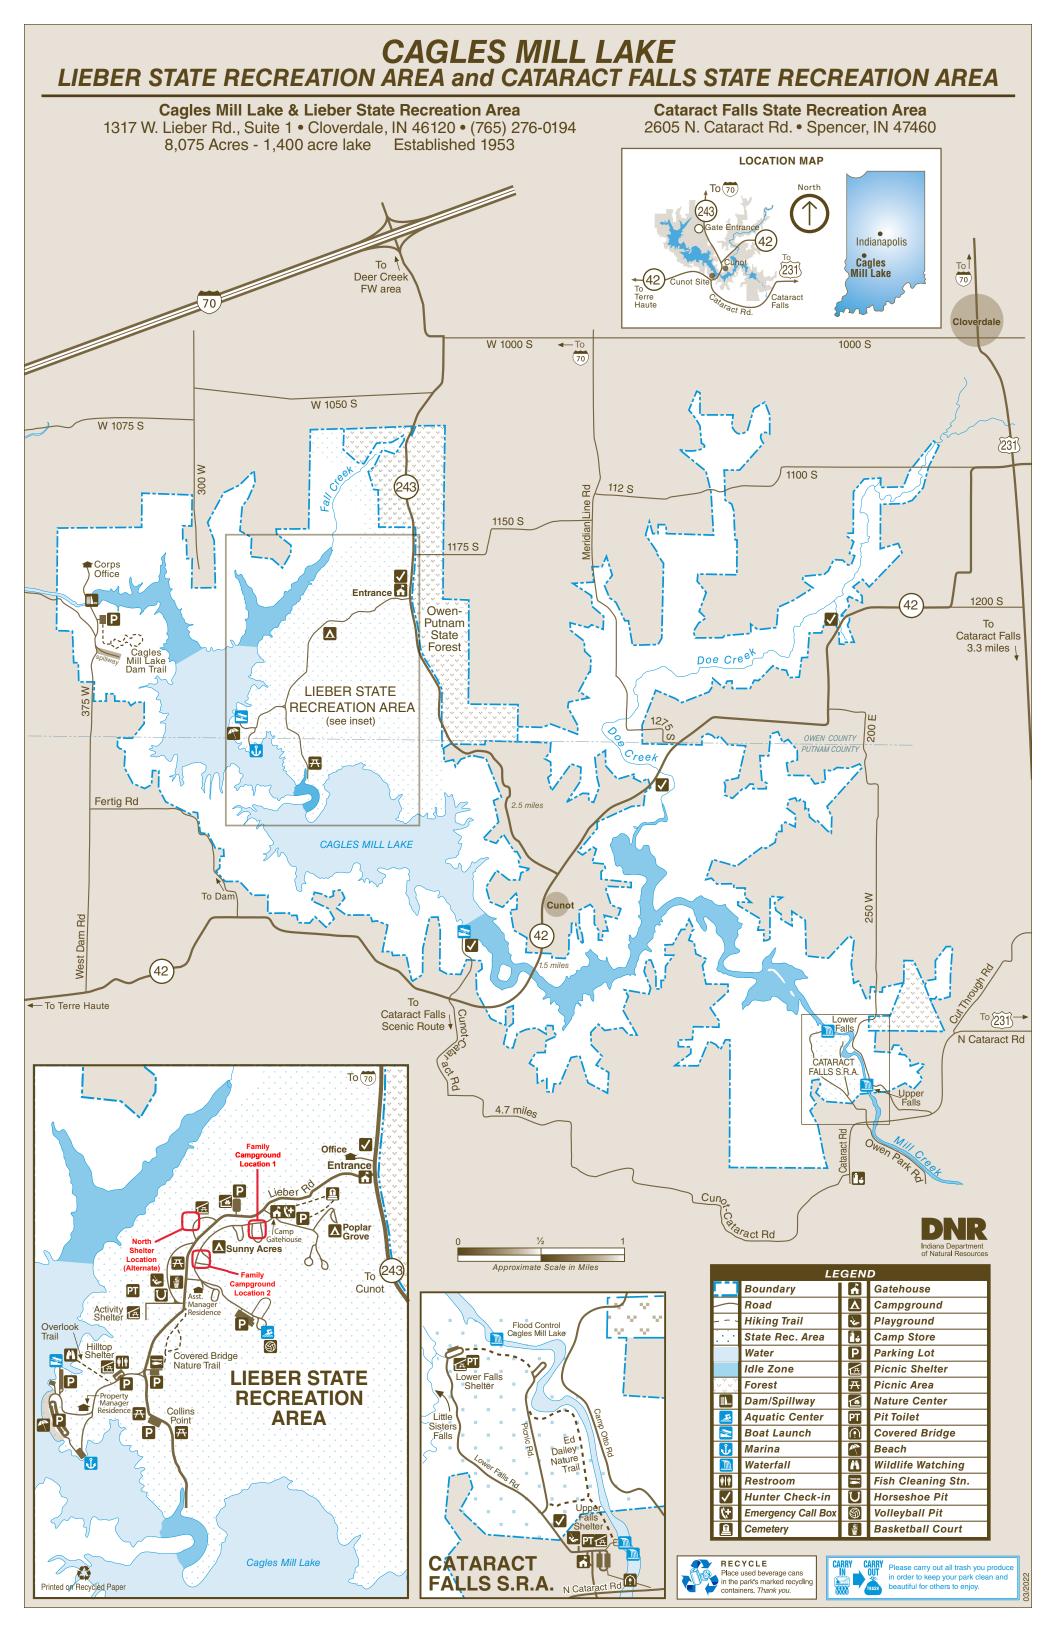

# Lieber SRA

Cloverdale, IN

**LOCATION: Family Campground Area - Location 1** 

LAT/LONG: 86°53'1.221"W 39°29'1.117"N

(Proposed center of unit)

**DATE: JANUARY 22, 2024** 

## SITE DETAILS

Proposed Vault Location over 100' from closest property line.

No pond or lake exists within 100' of proposed location.

Closest potable water line is over 10' away.

**VAULT TOILET INFORMATION** 

GRADE, SEED, AND STRAW DISTURBED AREAS

Seed mix to be:
Beck's Waterway Mix BWM-215265
44.25% Fawn Tall Fescue
43.65% Nexus XD Perennial Ryegrass
4.95% Creeping Red Fescue
Seeding rates to be applied per Beck's specs.