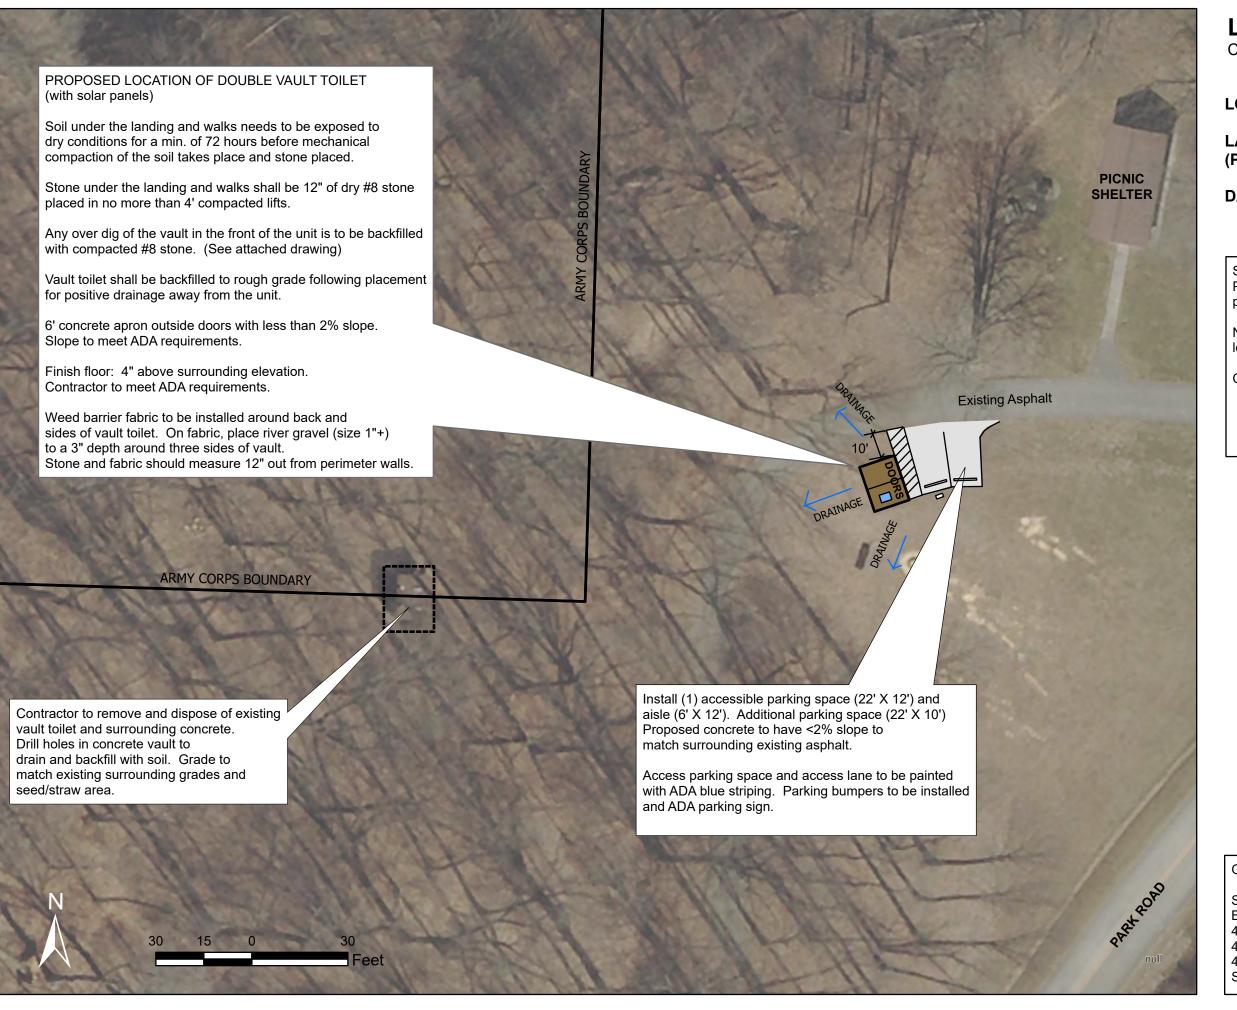

## SITE DETAILS

Proposed Vault Location over 100' from closest property line.

No pond or lake exists within 100' of proposed location.

Closest potable water line is over 10' away.

**VAULT TOILET INFORMATION** 

OVERDIG OF VAULT IN THE FRONT OF THE UNIT IS TO BE BACKFILLED WITH COMPACTED #8 STONE

NOT TO SCALE