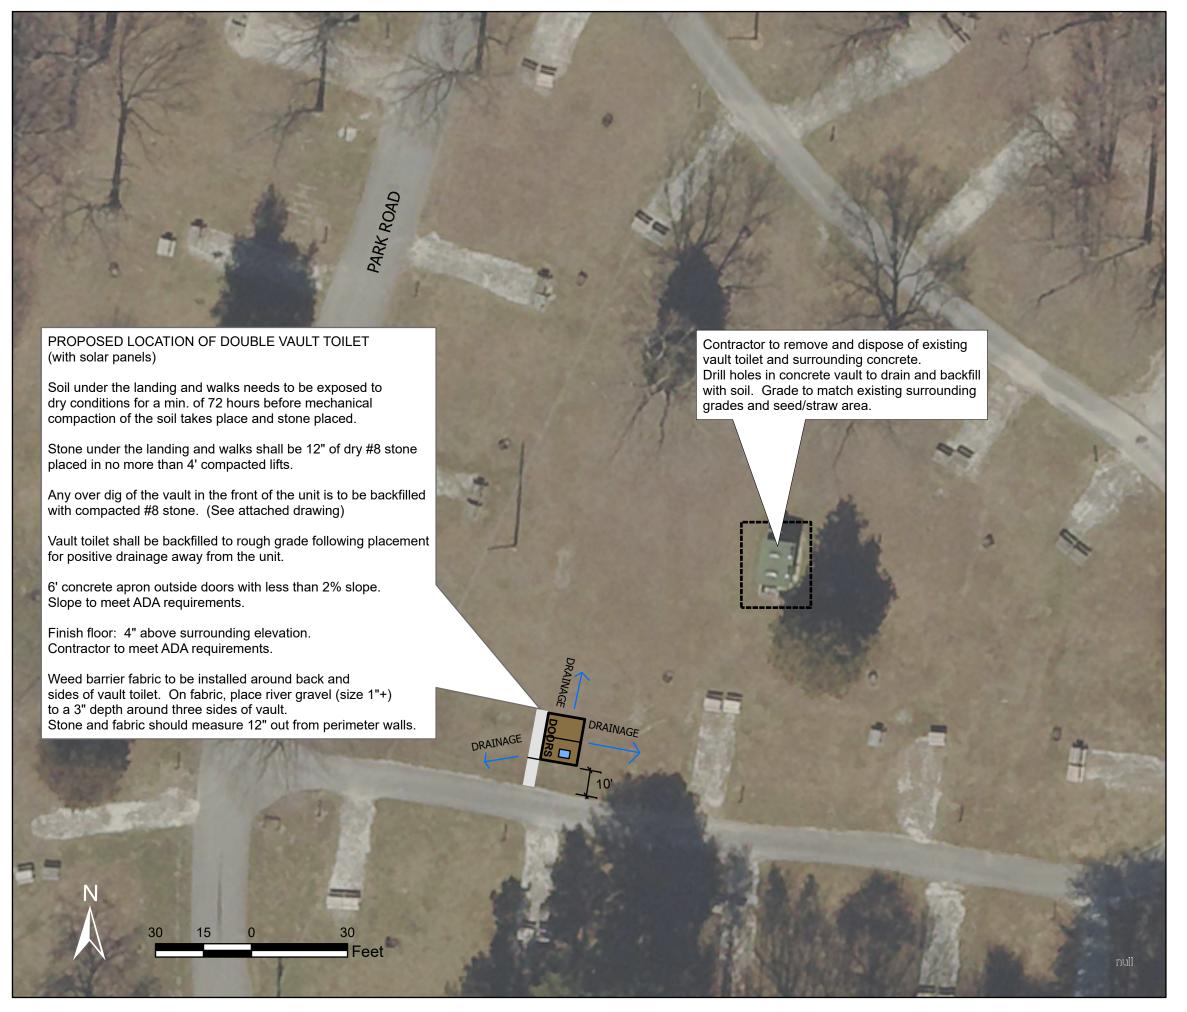

# Lieber SRA

Cloverdale, IN

**LOCATION: North Shelter Location** 

LAT/LONG: 39° 29.0116'N 86° 53.2871'W (Proposed center of unit)

**DATE: JANUARY 22, 2024** 

## SITE DETAILS

Proposed Vault Location over 100' from closest property line.

No pond or lake exists within 100' of proposed location.

Closest potable water line is over 10' away.

**VAULT TOILET INFORMATION** 

## GRADE, SEED, AND STRAW DISTURBED AREAS

Seed mix to be:
Beck's Waterway Mix BWM-215265
44.25% Fawn Tall Fescue
43.65% Nexus XD Perennial Ryegrass
4.95% Creeping Red Fescue
Seeding rates to be applied per Beck's specs.