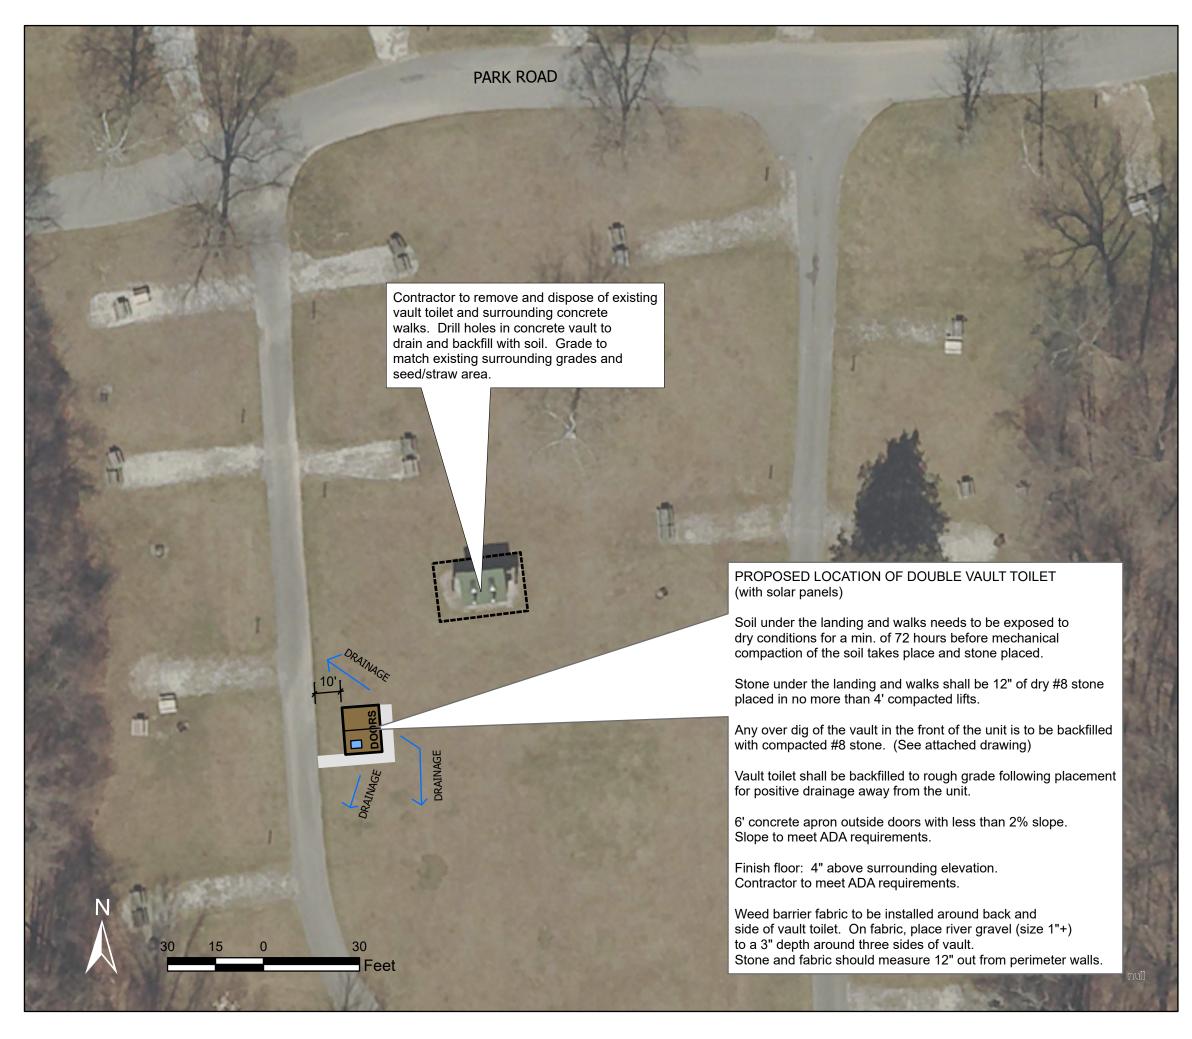

# Lieber SRA

Cloverdale, IN

**LOCATION:** Family Campground Area - Location 2

LAT/LONG: 86°53'15.016"W 39°28'54.691"N (Proposed center of unit)

**DATE: JANUARY 22, 2024** 

## SITE DETAILS

Proposed Vault Location over 100' from closest property line.

No pond or lake exists within 100' of proposed location.

Closest potable water line is over 10' away.

**VAULT TOILET INFORMATION** 

GRADE, SEED, AND STRAW DISTURBED AREAS

Seed mix to be:
Beck's Waterway Mix BWM-215265
44.25% Fawn Tall Fescue
43.65% Nexus XD Perennial Ryegrass
4.95% Creeping Red Fescue
Seeding rates to be applied per Beck's specs.