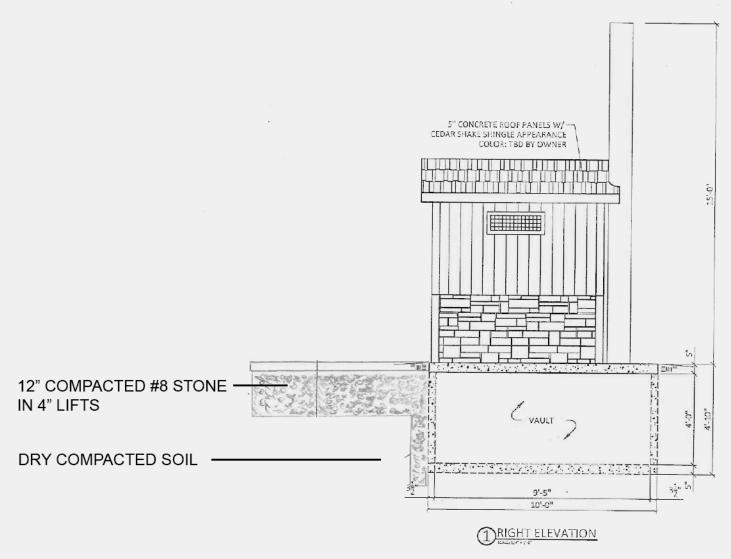

OVERDIG OF VAULT IN THE FRONT OF THE UNIT IS TO BE BACKFILLED WITH COMPACTED #8 STONE

NOT TO SCALE