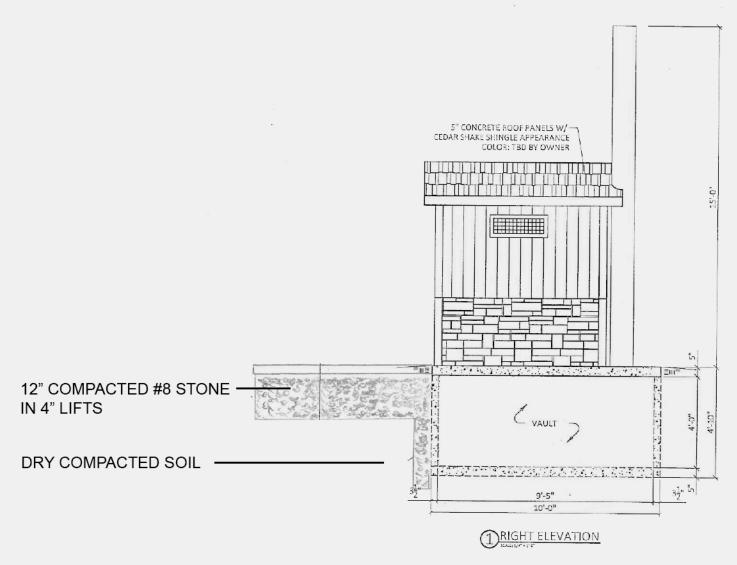

OVERDIG OF VAULT IN THE FRONT OF THE UNIT IS TO BE BACKFILLED WITH COMPACTED #8 STONE

NOT TO SCALE