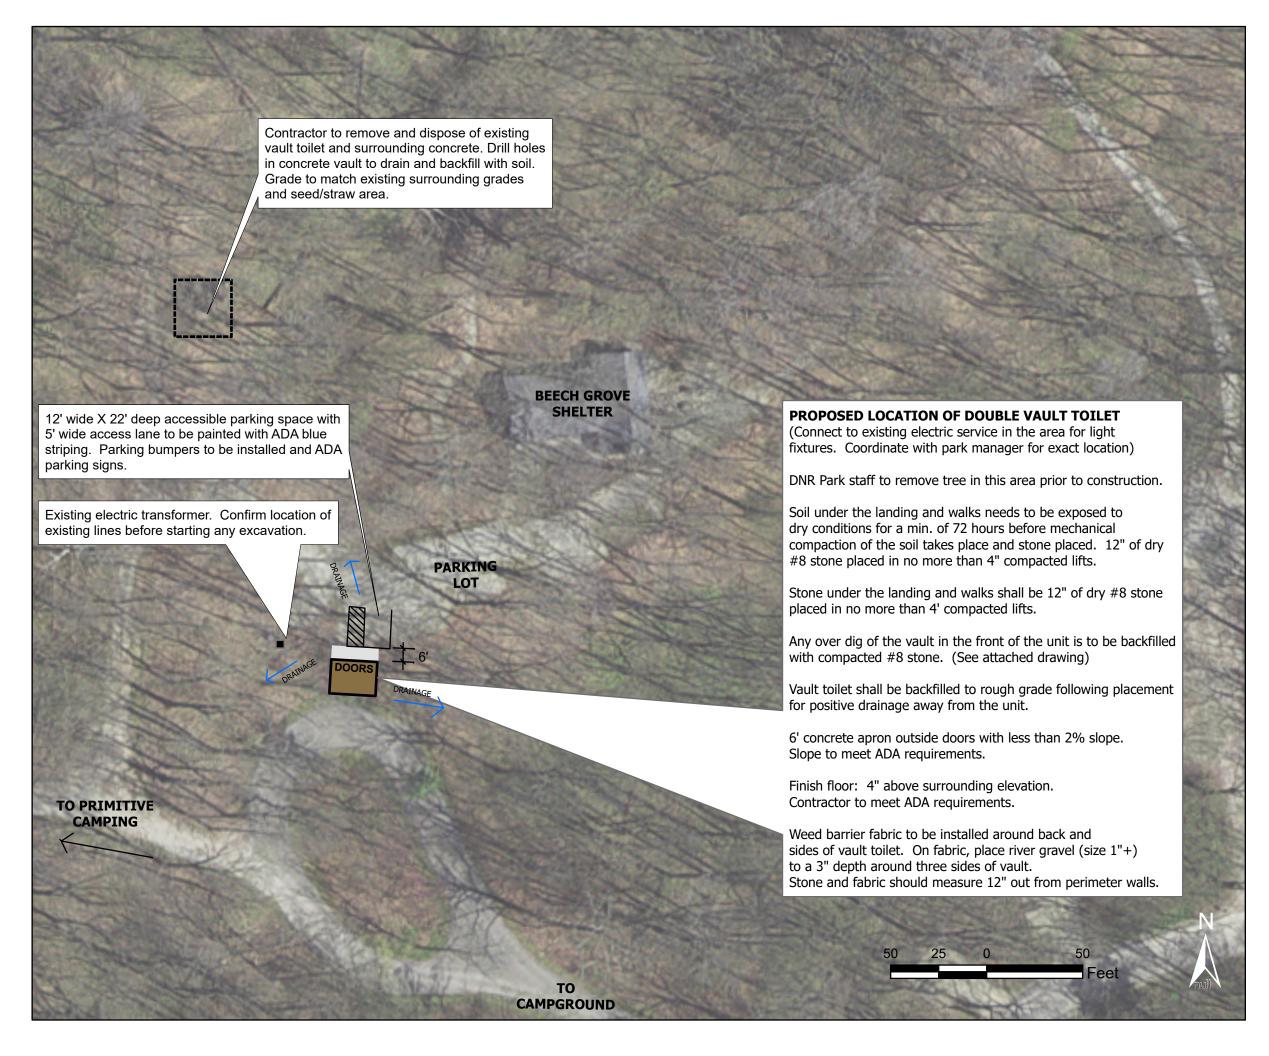

## **McCormick's Creek State Park**

Spencer, IN

**LOCATION: Beech Grove Shelter Area** 

LAT/LONG: 86°43'47.451"W 39°18'7.484"N

(Proposed center of unit)

**DATE: JANUARY 30, 2024** 

#### SITE DETAILS

Proposed Vault Location over 100' from closest property line.

No pond or lake exists within 100' of proposed location.

Closest potable water line is over 10' away.

- Front entry doors

**VAULT TOILET INFORMATION** 

GRADE, SEED, AND STRAW DISTURBED AREAS

Seed mix to be:
Beck's Waterway Mix BWM-215265
44.25% Fawn Tall Fescue
43.65% Nexus XD Perennial Ryegrass
4.95% Creeping Red Fescue
Seeding rates to be applied per Beck's specs.