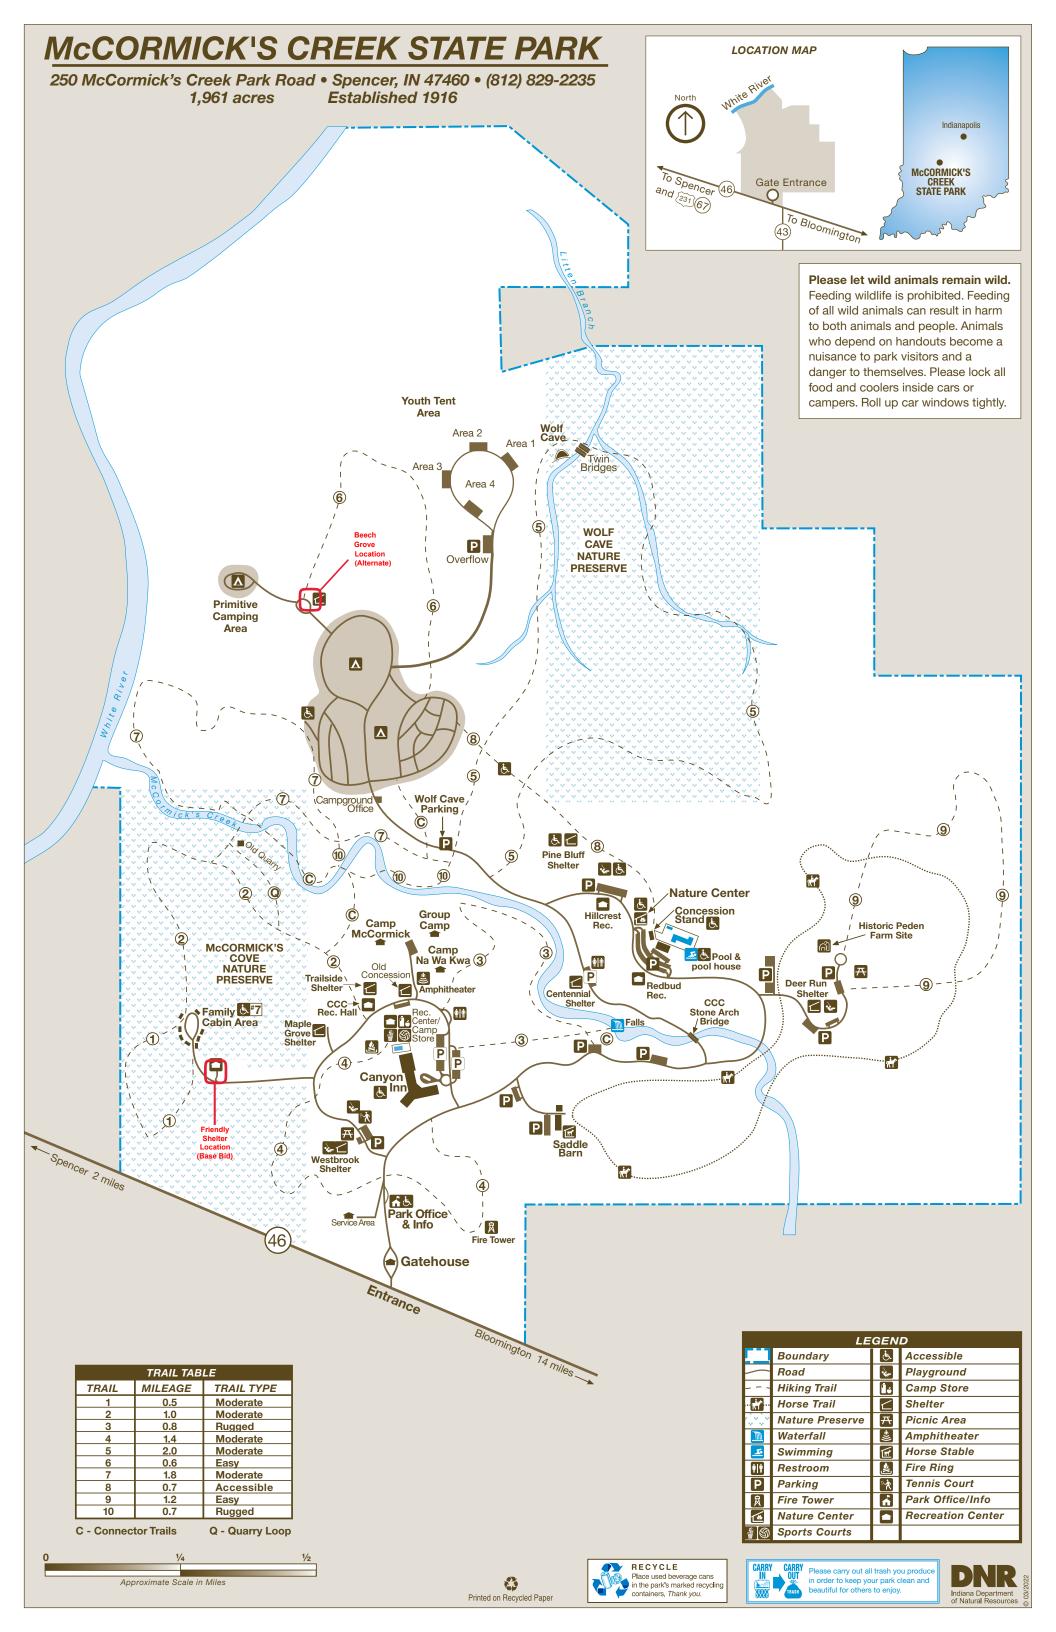

## **McCormick's Creek State Park**

Spencer, IN

LOCATION: Friendly Shelter Area

LAT/LONG: 86°43'56.663"W 39°17'23.8"N

(Proposed center of unit)

**DATE: JANUARY 30, 2024** 

### SITE DETAILS

Proposed Vault Location over 100' from closest property line.

No pond or lake exists within 100' of proposed location.

Closest potable water line is over 10' away.

**VAULT TOILET INFORMATION** 

# GRADE, SEED, AND STRAW DISTURBED AREAS

Seed mix to be:
Beck's Waterway Mix BWM-215265
44.25% Fawn Tall Fescue
43.65% Nexus XD Perennial Ryegrass
4.95% Creeping Red Fescue
Seeding rates to be applied per Beck's specs.