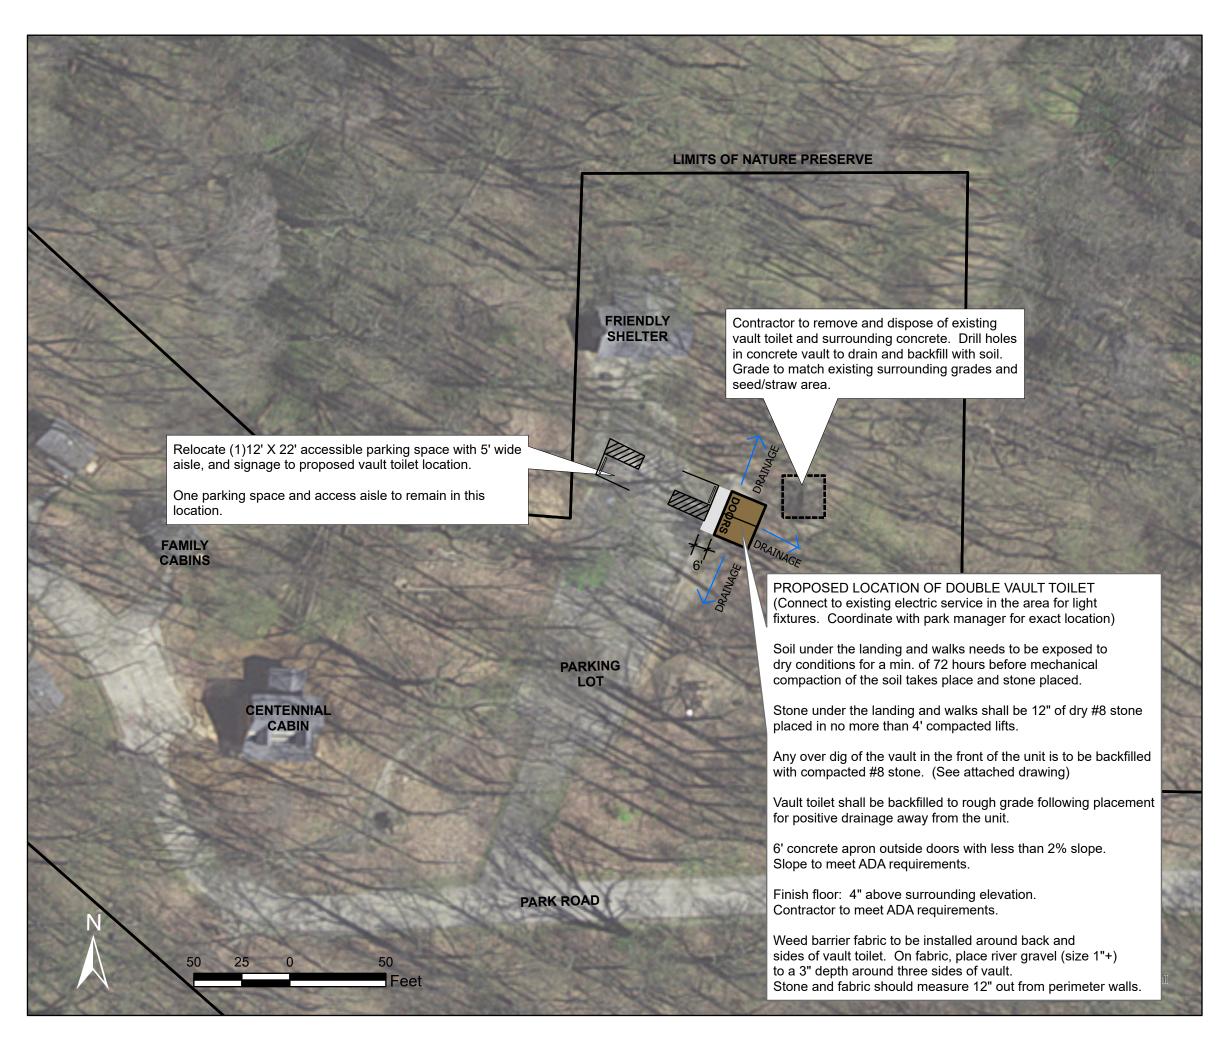

## **McCormick's Creek State Park**

Spencer, IN

**LOCATION: Beech Grove Shelter Area** 

LAT/LONG: 86°43'47.451"W 39°18'7.484"N

(Proposed center of unit)

**DATE: JANUARY 30, 2024** 

#### SITE DETAILS

Proposed Vault Location over 100' from closest property line.

No pond or lake exists within 100' of proposed location.

Closest potable water line is over 10' away.

- Front entry doors

**VAULT TOILET INFORMATION** 

GRADE, SEED, AND STRAW DISTURBED AREAS

Seed mix to be:
Beck's Waterway Mix BWM-215265
44.25% Fawn Tall Fescue
43.65% Nexus XD Perennial Ryegrass
4.95% Creeping Red Fescue
Seeding rates to be applied per Beck's specs.